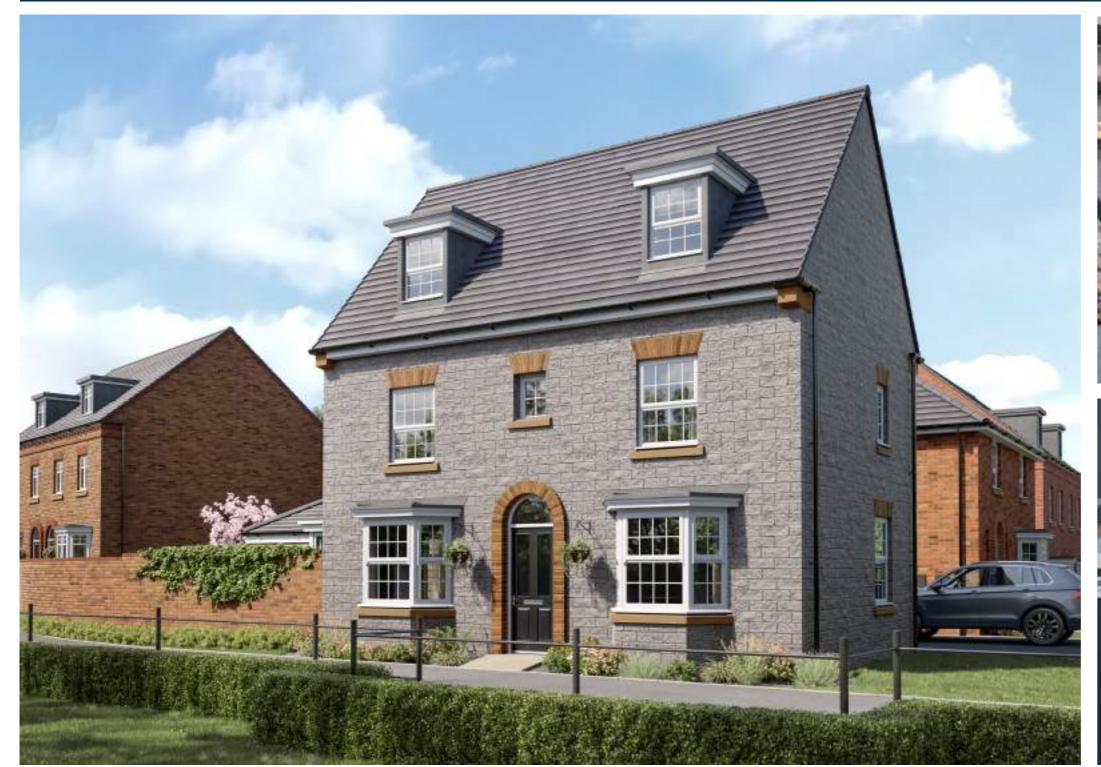

umble dryer space

WFH Working from home space

W Wardrobe space

Dimension location





# THE ARCHFORD

## THREE BEDROOM TERRACED HOME























## **Ground Floor**

Lounge Kitchen/Dining WC 4599 x 3746 mm 4745 x 3310 mm 1561 x 1054 mm 1501 x 1054 mm 1501 x 1054 mm



\* optional window refer to sales advisor for individual plots

## First Floor

Bedroom 1 En suite Bedroom 2 Bedroom 3 Bathroom 3277 x 3229 mm 2119 x 1385 mm 3887 x 2475 mm 2281 x 2186 mm 2181 x 1815 mm 3287 x 2475 mm 3887 x 2475 mm 3887 x 2475 mm 3887 x 2475 mm 7'6" x 7'2" 7'2" x 5'11"

## Key

B Boiler wm Washing machine space
ST Store f/f Fridge/freezer space

dw Dishwasher spaceWFH Working from home space

W Wardrobe space

Dimension location

Scan here for more details



# HERTFORD

## FOUR BEDROOM HOME























## **Ground Floor**

Lounge
Kitchen/Dining
Utility
WC

5847 x 3173 mm 5847 x 4177mm 1850 x 1687mm 1500 x 1014 mm 19'2" x 10'5" 19'2" x 13'8" 6'1" x 5'6" 4'11" x 3'4"



## First Floor

Bedroom 1 3463 x 3162 mm 11'4" x 10'4" En suite 2201 x 1411 mm 7'3" x 4'8" Dressing room 2201 x 1964 mm 7'3" x 6'5" Bedroom 2 3362 x 2979 mm 11'0" x 9'9" Bathroom 2000 x 1801 mm 6'7" x 5'11"



## **Second Floor**

Bedroom 3 4534\* x 2979 mm 14'11"\* x 9'9" Bedroom 4 3463 x 2529\* mm 11'4" x 8'4"\* Shower room 2433 x 1464\* mm 8'0" x 4'10"\*

\* Overall floor dimension includes lowered ceiling areas

## Key

ST Store

B Boiler CYL Cylinder

f/f Fridge freezer space

d/w Dishwasher space

w/m Washing machine space

t/d Tumble dryer space

WFH Working from home space

w Wardrobe space

Di