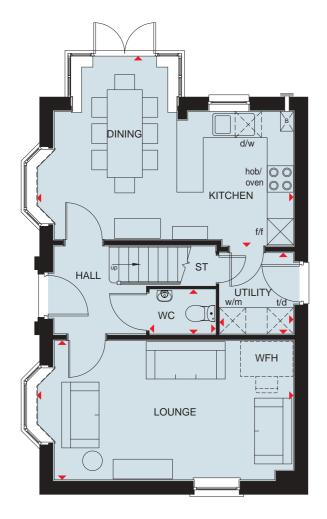

## **Ground Floor**

Lounge
Kitchen/Dining
Utility
WC

5847 x 3173 mm 5847 x 4177mm 1850 x 1687mm 1500 x 1014 mm 19'2" x 10'5" 19'2" x 13'8" 6'1" x 5'6" 4'11" x 3'4"

## Key

ST Store

B Boiler CYL Cylinder

f/f Fridge freezer space

d/w Dishwasher space

w/m Washing machine space

t/d Tumble dryer space

WFH Working from home space