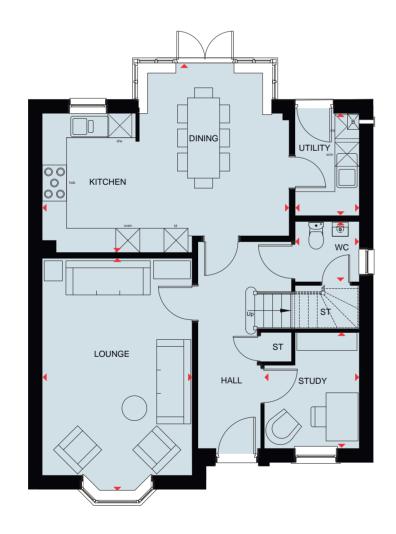

## **Ground Floor**

Lounge Kitchen/Breakfast/Dining Utility Study WC 5488 x 3605 mm 6590 x 4415 mm 2060 x 1761 mm 2878 x 2488 mm 1768 x 975 mm

18'0" x 11'10" 21'7" x 14'6" 6'9" x 5'9" 9'5" x 8'2" 5'10" x 3'2"

## First Floor

Bedroom 1 Ensuite Bedroom 2 Bedroom 3 Bedroom 4 Bathroom 5585 x 3605 mm 18'3" x 11'10" 2222 x 1433 mm 7'3" x 4'8" 5225 x 2792 mm 17'1" x 9'2 3563 x 3308 mm 11'8" x 10'10" 3853 x 2547 mm 12'7" x 8'4" 2871 x 1927 mm 9'5" x 6'4"

## Key

B Boiler f/f Fridge/freezer space
ST Store dw Dishwasher space

wm Washing machine spacetd Tumble dryer space

W Wardrobe space

Dimension location

Scan here for more details