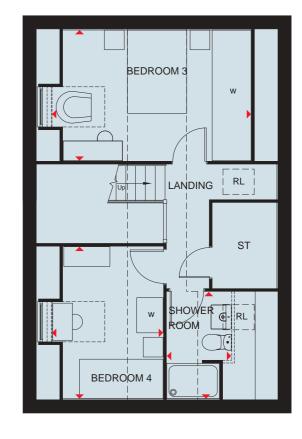

## **Second Floor**

Bedroom 3 4534\* x 2979 mm 14'11"\* x 9'9" Bedroom 4 3463 x 2529\* mm 11'4" x 8'4"\* Shower room 2433 x 1464\* mm 8'0" x 4'10"\*

\* Overall floor dimension includes lowered ceiling areas

## Key

ST Store

B Boiler CYL Cylinder

f/f Fridge freezer space

d/w Dishwasher space

w/m Washing machine space

t/d Tumble dryer space

WFH Working from home space

w Wardrobe space

Dimension location