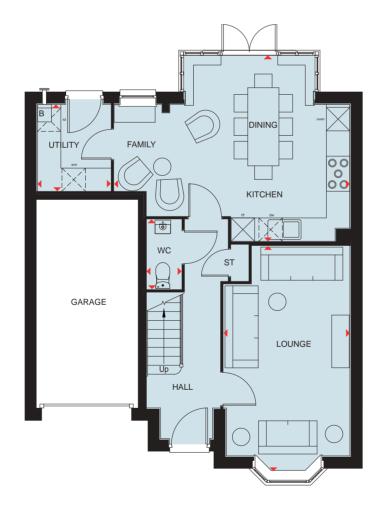

## **Ground Floor**

Lounge Kitchen/Breakfast/Dining Utility Study WC 5488 x 3605 mm 6590 x 4415 mm 2060 x 1761 mm 2878 x 2488 mm 1768 x 975 mm

18'0" x 11'10" 21'7" x 14'6" 6'9" x 5'9" 9'5" x 8'2" 5'10" x 3'2"

## Key

B Boiler f/f Fridge/freezer space
ST Store dw Dishwasher space

wm Washing machine spacetd Tumble dryer space

W Wardrobe space

Dimension location

Scan here for more details