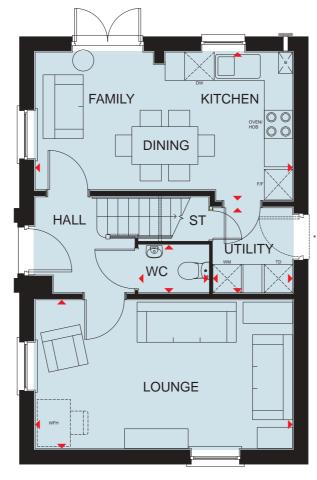

## **Ground Floor**

Lounge Kitchen/Breakfast/Dining Utility Study WC 5488 x 3605 mm 6590 x 4415 mm 2060 x 1761 mm 2878 x 2488 mm 1768 x 975 mm

18'0" x 11'10" 21'7" x 14'6" 6'9" x 5'9" 9'5" x 8'2" 5'10" x 3'2"

## Key

B Boiler f/f Fridge/freezer space
ST Store dw Dishwasher space

wm Washing machine spacetd Tumble dryer space

W Wardrobe space

Dimension location

Scan here for more details