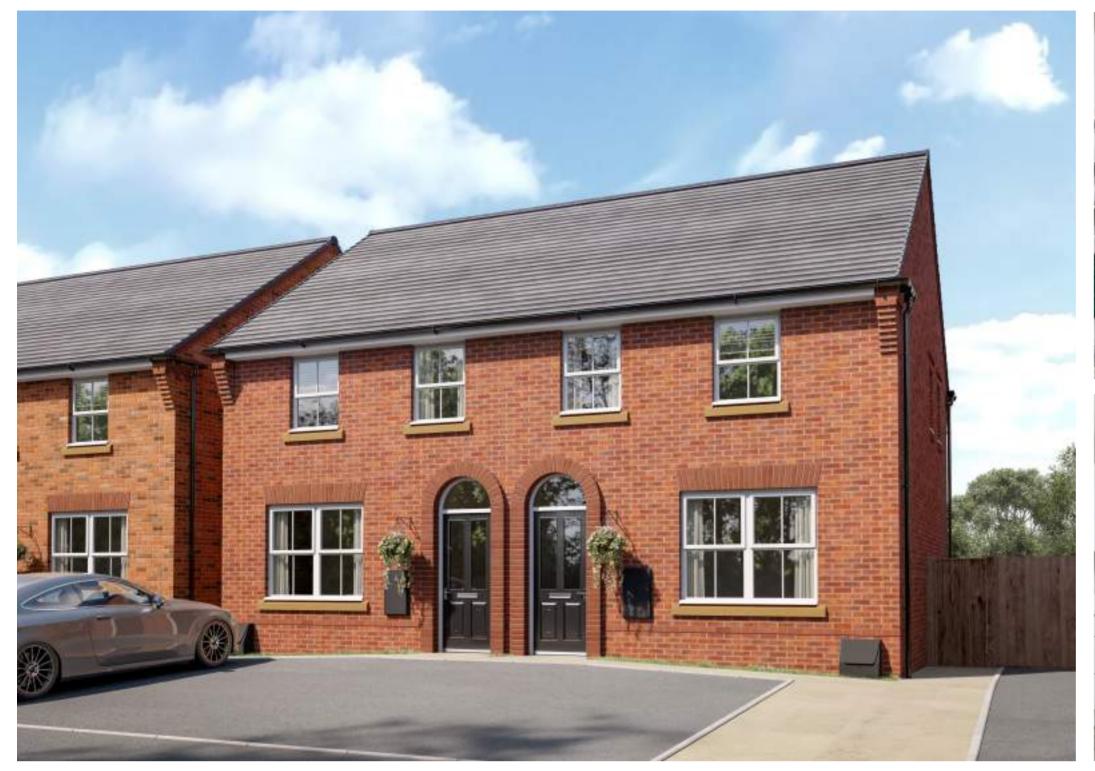

ce

Dimension location





# KIRKDALE

## FOUR BEDROOM DETACHED HOME























## **Ground Floor**

Lounge
Kitchen/Family/
Dining
Utility
WC

3380 x 5617 mm 11'1" x 18'5"

7318 x 4460 mm 24'0" x 14'8" 1561 x 2150 mm 5'1" x 7'1" 1095 x 1650 mm 3'7" x 5'5"



## First Floor

Bedroom 1 3885 x 4119 mm 12'9" x 13'6" En Suite 1425 x 2300 mm 4'8" x 7'7" Bedroom 2 3350 x 4119 mm 11'0" x 13'6" Bedroom 3 3447 x 3043 mm 11'4" x 10'0" Bedroom 4 2725 x 3643 mm 8'11" x 12'0" Bathroom 1987 x 2010 mm 6'6" x 6'7"

## Key

ST Store

B Boiler BH ST Bulkhead Store

BH ST Bulkhead Store dw Dishwasher space wm Washing machine space f/f Fridge freezer space

td Tumble dryer space

WFH Working from home space

W Wardrobe space

Dimension location





# THE ARCHFORD

## THREE BEDROOM TERRACED HOME























## **Ground Floor**

Lounge Kitchen/Dining WC 4599 x 3746 mm 4745 x 3310 mm 1561 x 1054 mm 1501 x 1054 mm 1501 x 1054 mm



\* optional window refer to sales advisor for individual plots

## First Floor

Bedroom 1 En suite Bedroom 2 Bedroom 3 Bathroom 3277 x 3229 mm 2119 x 1385 mm 3887 x 2475 mm 2281 x 2186 mm 2181 x 1815 mm 3287 x 2475 mm 3887 x 2475 mm 3887 x 2475 mm 3887 x 2475 mm 7'6" x 7'2" 7'2" x 5'11"

## Key

B Boiler wm Washing machine space
ST Store f/f Fridge/freezer space

dw Dishwasher spaceWFH Working from home space

W Wardrobe space

Dimension location

Scan here for more details



# HERTFORD

## FOUR BEDROOM HOME























## **Ground Floor**

Lounge
Kitchen/Dining
Utility
WC

5847 x 3173 mm 5847 x 4177mm 1850 x 1687mm 1500 x 1014 mm 19'