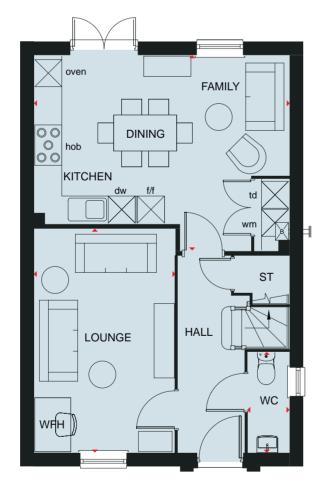

## **Ground Floor**

Lounge Kitchen/Breakfast/Dining Utility Study WC 5488 x 3605 mm 6590 x 4415 mm 2060 x 1761 mm 2878 x 2488 mm 1768 x 975 mm

18'0" x 11'10" 21'7" x 14'6" 6'9" x 5'9" 9'5" x 8'2" 5'10" x 3'2"

## First Floor

Bedroom 1 Ensuite Bedroom 2 Bedroom 3 Bedroom 4 Bathroom 5585 x 3605 mm 18'3" x 11'10" 2222 x 1433 mm 7'3" x 4'8" 5225 x 2792 mm 17'1" x 9'2 3563 x 3308 mm 11'8" x 10'10" 3853 x 2547 mm 12'7" x 8'4" 2871 x 1927 mm 9'5" x 6'4"

## Key

B Boiler f/f Fridge/freezer space
ST Store dw Dishwasher space

wm Washing machine spacetd Tumble dryer space

W Wardrobe space

Dimension location

Scan here for more details