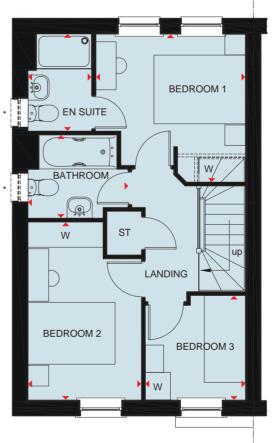

## First Floor

Bedroom 1 Ensuite Bedroom 2 Bedroom 3 Bedroom 4 Bathroom 5585 x 3605 mm 18'3" x 11'10" 2222 x 1433 mm 7'3" x 4'8" 5225 x 2792 mm 17'1" x 9'2 3563 x 3308 mm 11'8" x 10'10" 3853 x 2547 mm 12'7" x 8'4" 2871 x 1927 mm 9'5" x 6'4"

## Key

B Boiler f/f Fridge/freezer space
ST Store dw Dishwasher space

wm Washing machine spacetd Tumble dryer space

W Wardrobe space

Dimension location

Scan here for more details