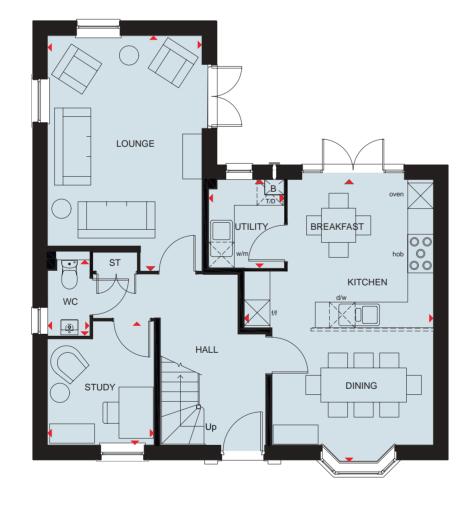

## **Ground Floor**

Lounge Kitchen/Breakfast/Dining Utility Study WC 5488 x 3605 mm 6590 x 4415 mm 2060 x 1761 mm 2878 x 2488 mm 1768 x 975 mm

18'0" x 11'10" 21'7" x 14'6" 6'9" x 5'9" 9'5" x 8'2" 5'10" x 3'2"

## Key

B Boiler f/f Fridge/freezer space
ST Store dw Dishwasher space

wm Washing machine spacetd Tumble dryer space

W Wardrobe space

Dimension location

Scan here for more details