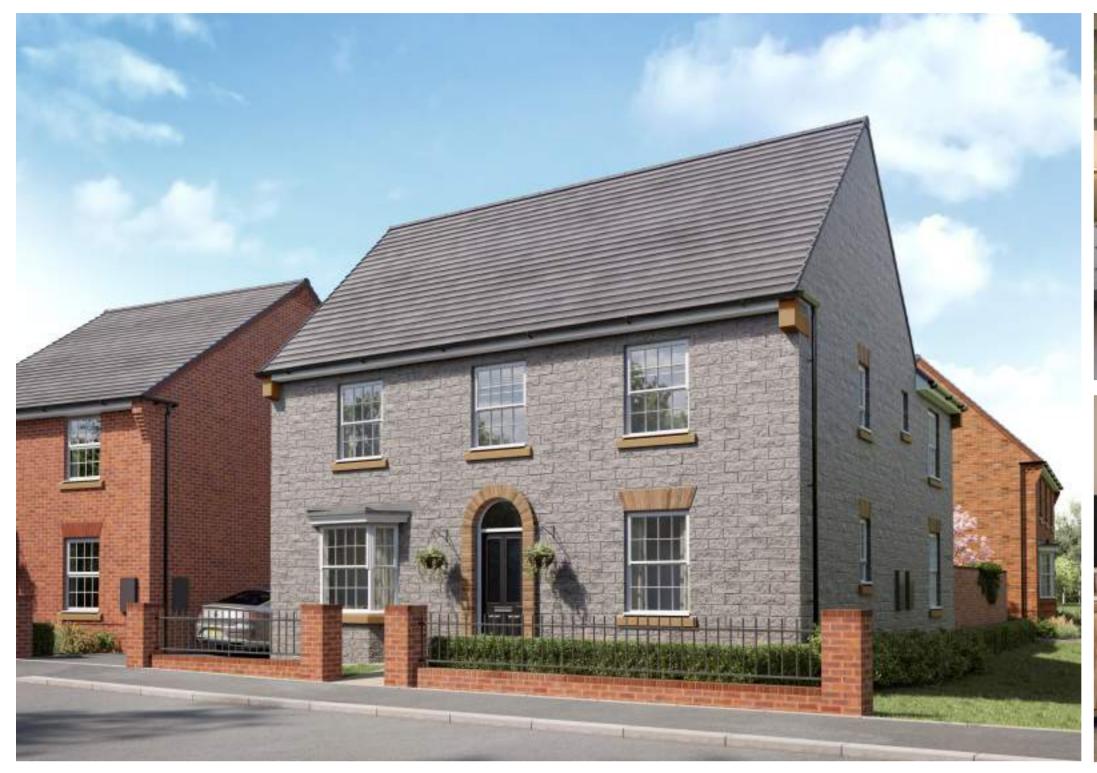

dwh.co.uk



# THE AVONDALE

## FOUR BEDROOM HOME

























## **Ground Floor**

Lounge Kitchen/Breakfast/Dining Utility Study WC 5488 x 3605 mm 6590 x 4415 mm 2060 x 1761 mm 2878 x 2488 mm 1768 x 975 mm

18'0" x 11'10" 21'7" x 14'6" 6'9" x 5'9" 9'5" x 8'2" 5'10" x 3'2"

## First Floor

Bedroom 1 Ensuite Bedroom 2 Bedroom 3 Bedroom 4 Bathroom 5585 x 3605 mm 18'3" x 11'10" 2222 x 1433 mm 7'3" x 4'8" 5225 x 2792 mm 17'1" x 9'2 3563 x 3308 mm 11'8" x 10'10" 3853 x 2547 mm 12'7" x 8'4" 2871 x 1927 mm 9'5" x 6'4"

## Key

B Boiler f/f Fridge/freezer space
ST Store dw Dishwasher space

wm Washing machine spacetd Tumble dryer space

W Wardrobe space

Dimension location



Scan here for more details



# THE BRADGATE

## FOUR BEDROOM DETACHED HOME

























## **Ground Floor**

4994 x 3653 mm 16'5" x 12'0" Lounge Kitc