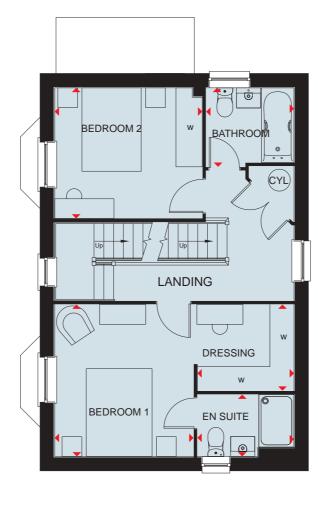

## First Floor

Bedroom 1 3463 x 3162 mm 11'4" x 10'4" En suite 2201 x 1411 mm 7'3" x 4'8" Dressing room 2201 x 1964 mm 7'3" x 6'5" Bedroom 2 3362 x 2979 mm 11'0" x 9'9" Bathroom 2000 x 1801 mm 6'7" x 5'11"

## Key

ST Store

B Boiler CYL Cylinder

f/f Fridge freezer space

d/w Dishwasher space

w/m Washing machine space

t/d Tumble dryer space

WFH Working from home space

w Wardrobe space

Dimension location