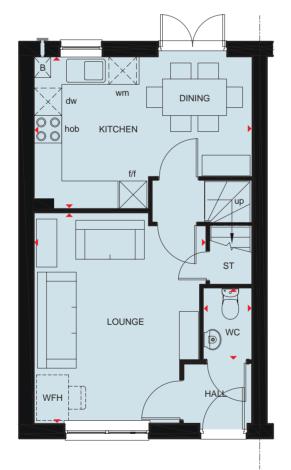

## **Ground Floor**

Lounge Kitchen/Breakfast/Dining Utility Study WC 5488 x 3605 mm 6590 x 4415 mm 2060 x 1761 mm 2878 x 2488 mm 1768 x 975 mm

18'0" x 11'10" 21'7" x 14'6" 6'9" x 5'9" 9'5" x 8'2" 5'10" x 3'2"

## Key

B Boiler f/f Fridge/freezer space
ST Store dw Dishwasher space

wm Washing machine spacetd Tumble dryer space

W Wardrobe space

Dimension location

Scan here for more details