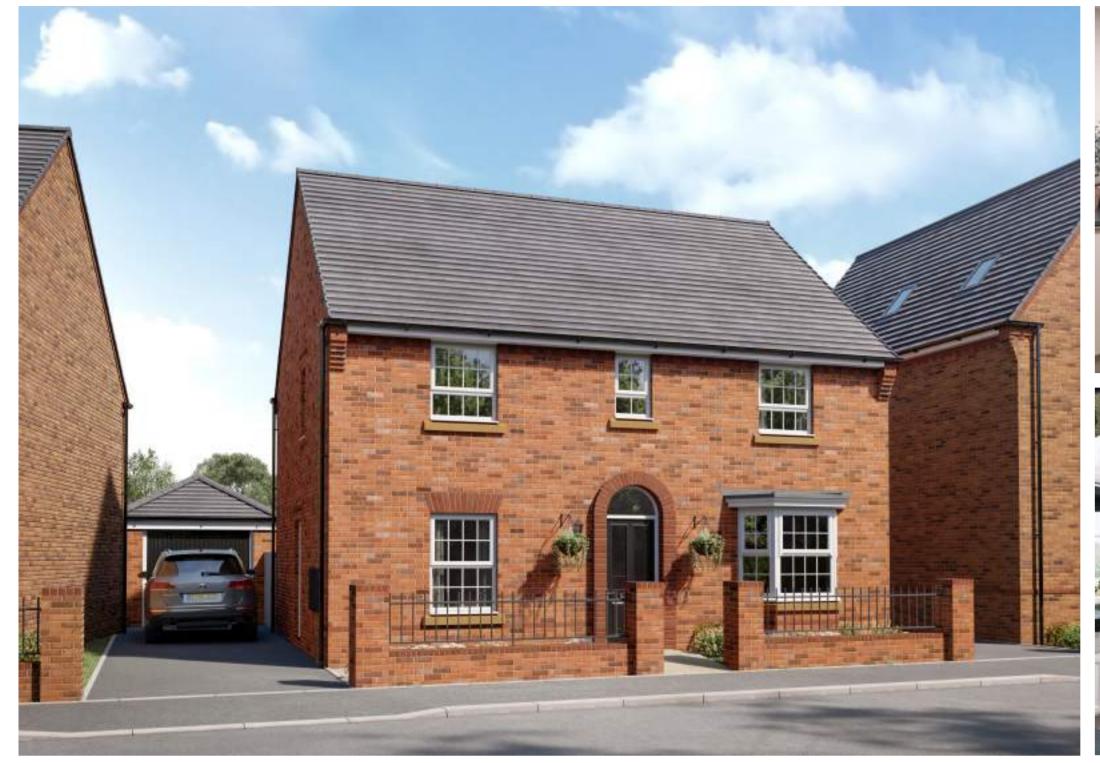

dwh.co.uk



# THE AVONDALE

## FOUR BEDROOM HOME

























## **Ground Floor**

Lounge Kitchen/Breakfast/Dining Utility Study WC 5488 x 3605 mm 6590 x 4415 mm 2060 x 1761 mm 2878 x 2488 mm 1768 x 975 mm

18'0" x 11'10" 21'7" x 14'6" 6'9" x 5'9" 9'5" x 8'2" 5'10" x 3'2"

## First Floor

Bedroom 1 Ensuite Bedroom 2 Bedroom 3 Bedroom 4 Bathroom 5585 x 3605 mm 18'3" x 11'10" 2222 x 1433 mm 7'3" x 4'8" 5225 x 2792 mm 17'1" x 9'2 3563 x 3308 mm 11'8" x 10'10" 3853 x 2547 mm 12'7" x 8'4" 2871 x 1927 mm 9'5" x 6'4"

## Key

B Boiler f/f Fridge/freezer space
ST Store dw Dishwasher space

wm Washing machine spacetd Tumble dryer space

W Wardrobe space

Dimension location



Scan here for more details



# THE BRADGATE

## FOUR BEDROOM DETACHED HOME

























## **Ground Floor**

4994 x 3653 mm 16'5" x 12'0" Lounge Kitchen/Dining/Family 8673 x 4992 mm 28'5" x 16'5" 2762 x 2285 mm 9'1" x 7'6" Study Utility 1688 x 1725 mm 5'6" x 5'8" WC 1614 x 987 mm 5'4" x 3'3"

## **First Floor**

Bedroom 1 3901 x 3786 mm 12'10" x 12'5" En Suite 2157 x 1700 mm 7'1" x 5'11" 3720 x 3876 mm 12'2" x 12'9" Bedroom 2 Bedroom 3 3324 x 3259 mm 10'11" x 10'8" Bedroom 4 3349 x 3113 mm 11'0" x 10'3" 7'0" x 5'7" Bathroom 2125 x 1700 mm

for details on individual plots.

## Key

B Boiler dw Dishwasher space wm Washing machine space W Wardrobe space ST Store f/f Fridge/freezer space Tumble dryer space Dimension location





<sup>\*</sup> Window may be omitted on certain plots. Speak to a Sales Adviser

# HADLEY

## THREE BEDROOM END OR DETACHED HOME