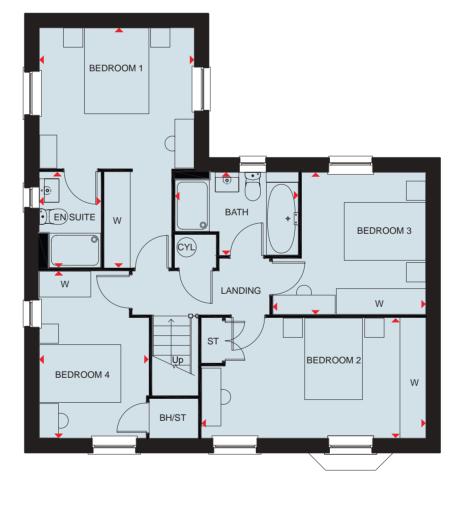

## First Floor

Bedroom 1 Ensuite Bedroom 2 Bedroom 3 Bedroom 4 Bathroom 5585 x 3605 mm 18'3" x 11'10" 2222 x 1433 mm 7'3" x 4'8" 5225 x 2792 mm 17'1" x 9'2 3563 x 3308 mm 11'8" x 10'10" 3853 x 2547 mm 12'7" x 8'4" 2871 x 1927 mm 9'5" x 6'4"

## Key

B Boiler f/f Fridge/freezer space
ST Store dw Dishwasher space

wm Washing machine spacetd Tumble dryer space

W Wardrobe space

Dimension location

Scan here for more details