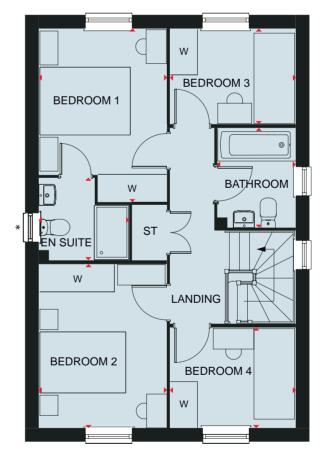

## First Floor

Bedroom 1 Ensuite Bedroom 2 Bedroom 3 Bedroom 4 Bathroom 5585 x 3605 mm 18'3" x 11'10" 2222 x 1433 mm 7'3" x 4'8" 5225 x 2792 mm 17'1" x 9'2 3563 x 3308 mm 11'8" x 10'10" 3853 x 2547 mm 12'7" x 8'4" 2871 x 1927 mm 9'5" x 6'4"

## Key

B Boiler f/f Fridge/freezer space
ST Store dw Dishwasher space

wm Washing machine spacetd Tumble dryer space

W Wardrobe space

Dimension location

Scan here for more details