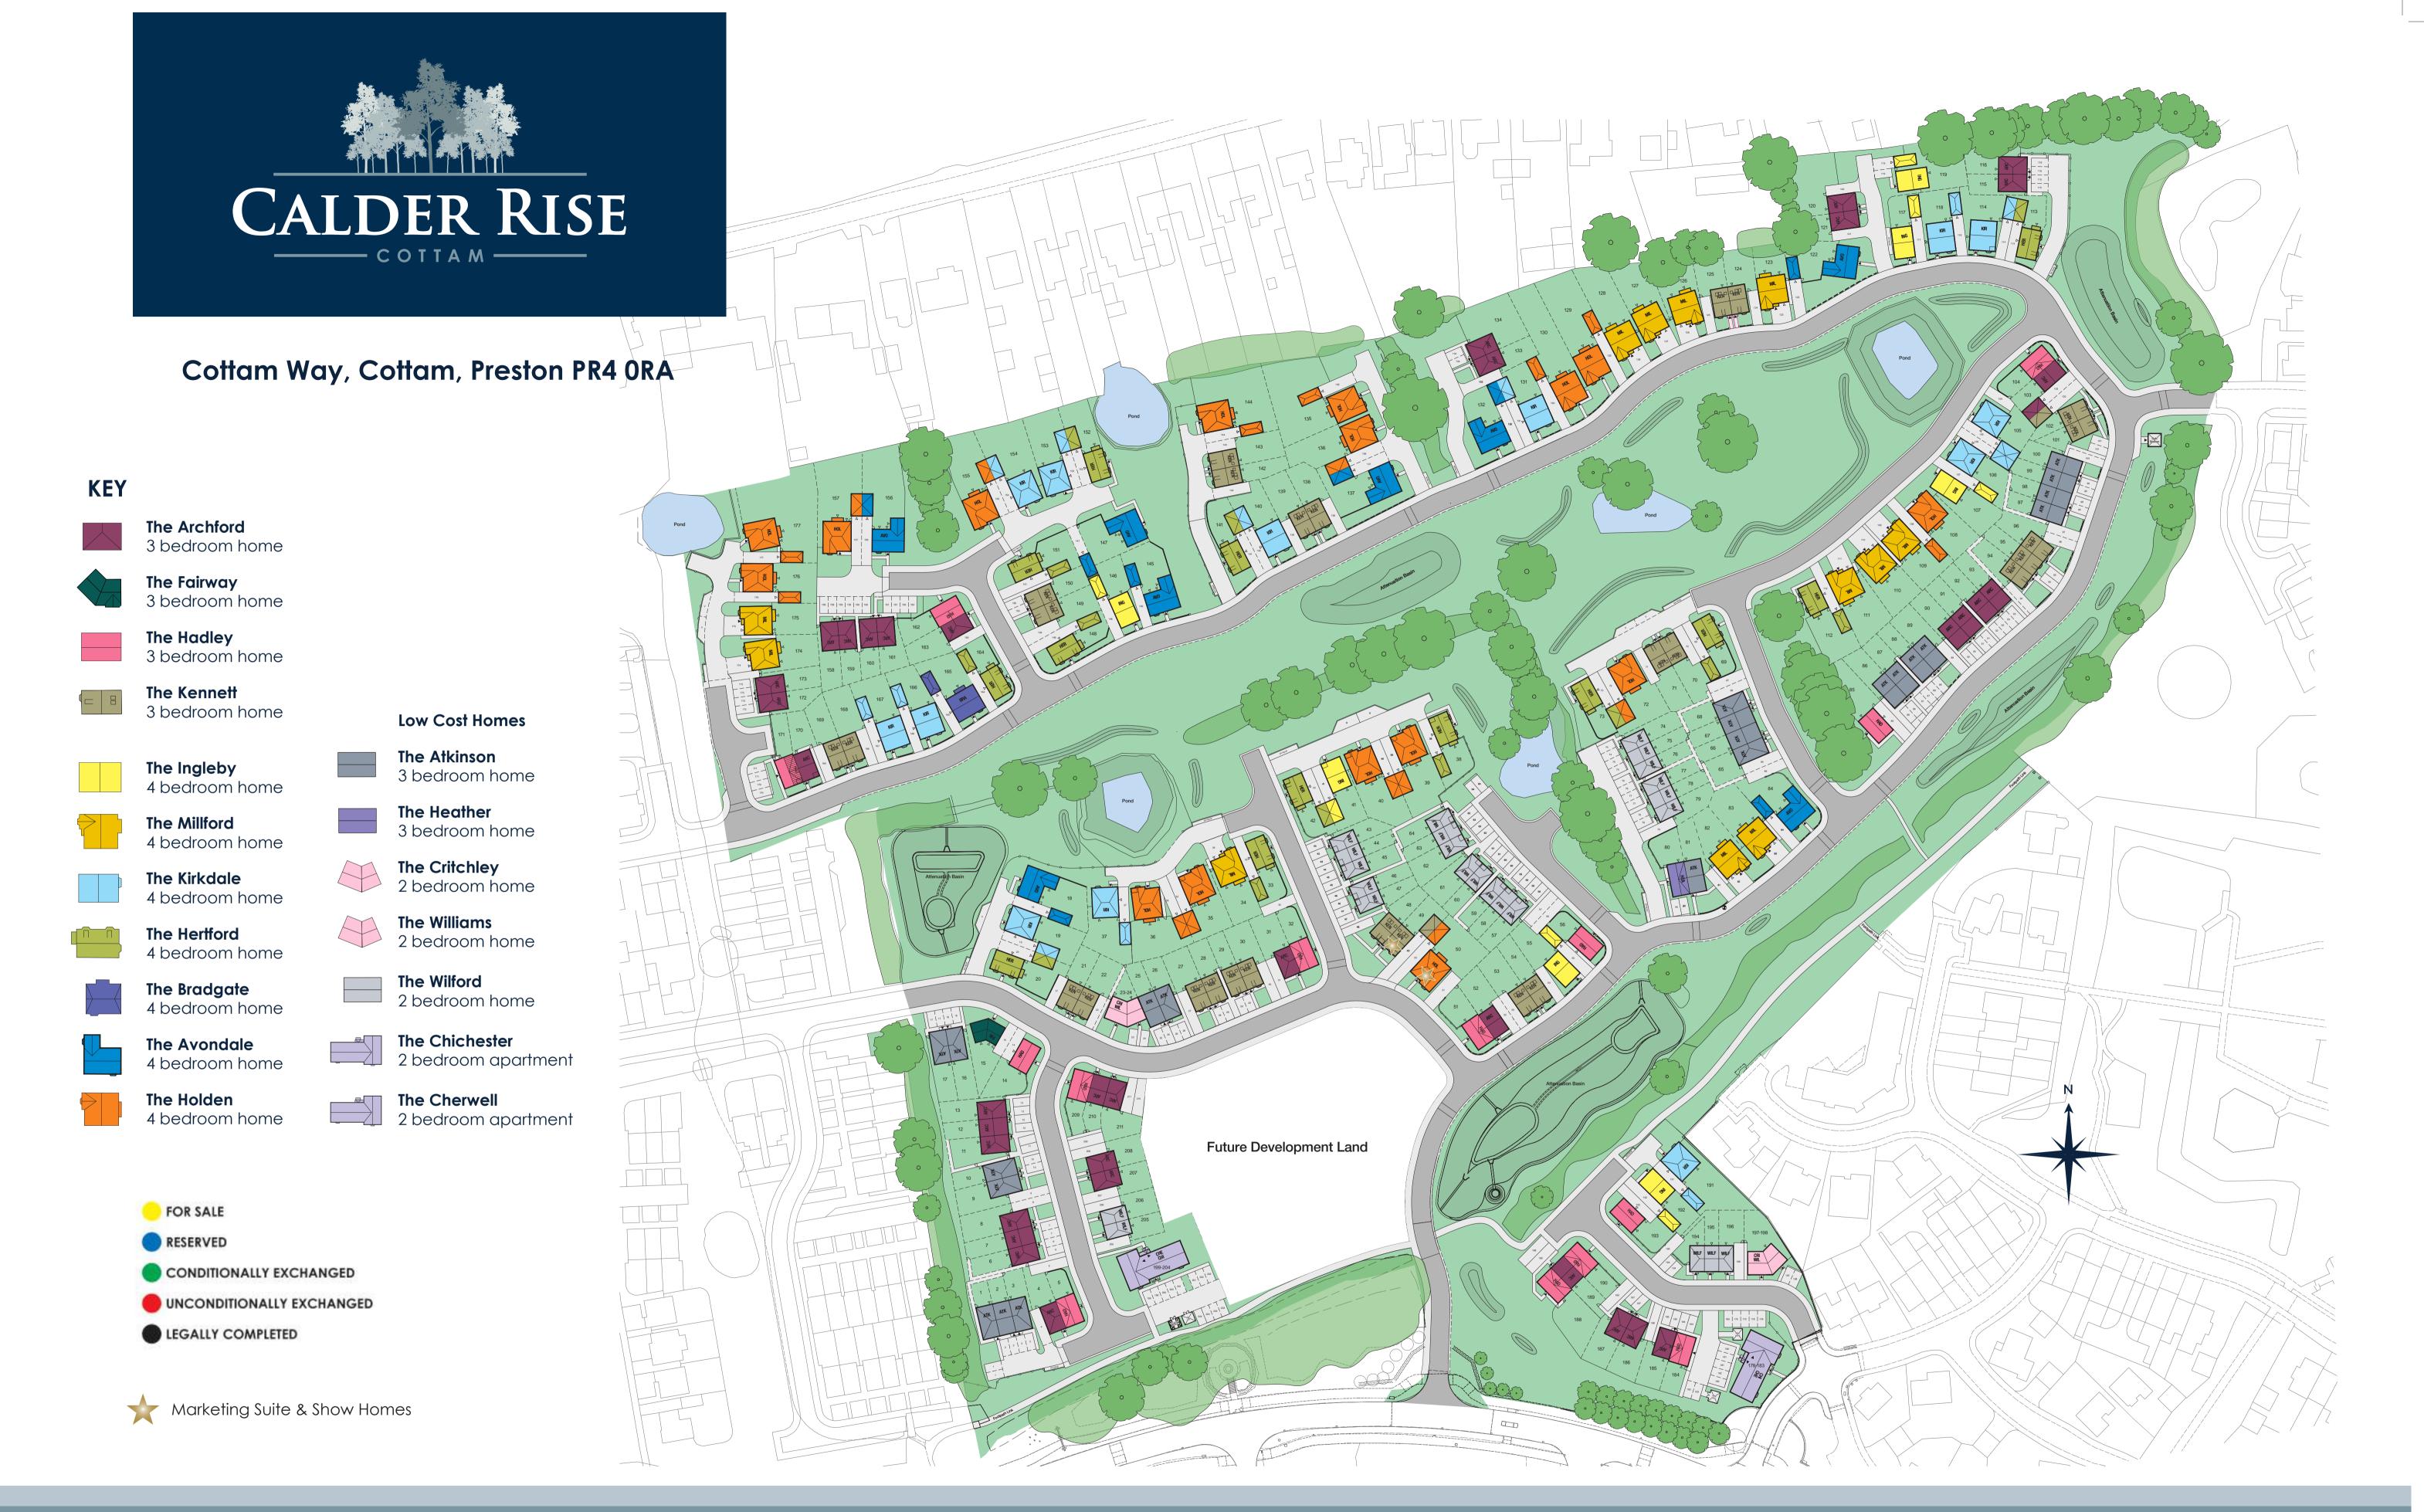

dwh.co.uk



# THE AVONDALE

## FOUR BEDROOM HOME

























## **Ground Floor**

Lounge Kitchen/Breakfast/Dining Utility Study WC 5488 x 3605 mm 6590 x 4415 mm 2060 x 1761 mm 2878 x 2488 mm 1768 x 975 mm

18'0" x 11'10" 21'7" x 14'6" 6'9" x 5'9" 9'5" x 8'2" 5'10" x 3'2"

## First Floor

Bedroom 1 Ensuite Bedroom 2 Bedroom 3 Bedroom 4 Bathroom 5585 x 3605 mm 18'3" x 11'10" 2222 x 1433 mm 7'3" x 4'8" 5225 x 2792 mm 17'1" x 9'2 3563 x 3308 mm 11'8" x 10'10" 3853 x 2547 mm 12'7" x 8'4" 2871 x 1927 mm 9'5" x 6'4"

## Key

B Boiler f/f Fridge/freezer space
ST Store dw Dishwasher space

wm Washing machine spacetd Tumble dryer space

W Wardrobe space

Dimension location



Scan here for more details



# THE BRADGATE

## FOUR BEDROOM DETACHED HOME

























## **Gro