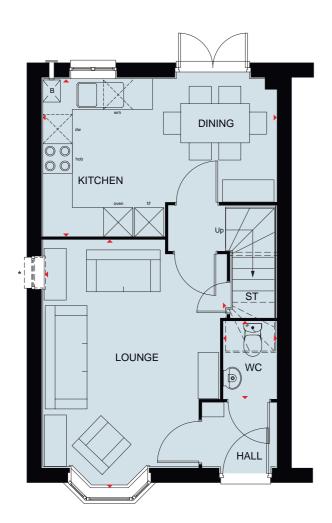

## **Ground Floor**

Lounge Kitchen/Breakfast/Dining Utility Study WC 5488 x 3605 mm 6590 x 4415 mm 2060 x 1761 mm 2878 x 2488 mm 1768 x 975 mm

18'0" x 11'10" 21'7" x 14'6" 6'9" x 5'9" 9'5" x 8'2" 5'10" x 3'2"

## Key

B Boiler f/f Fridge/freezer space
ST Store dw Dishwasher space

wm Washing machine spacetd Tumble dryer space

W Wardrobe space

Dimension location

Scan here for more details