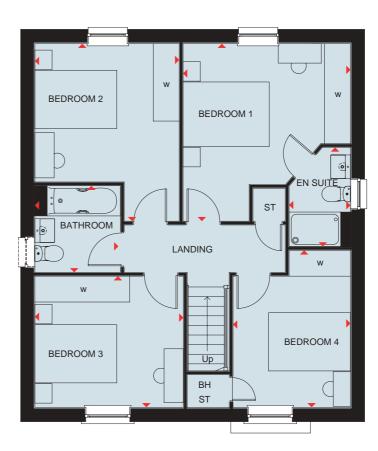

## First Floor

Bedroom 1 Ensuite Bedroom 2 Bedroom 3 Bedroom 4 Bathroom 5585 x 3605 mm 18'3" x 11'10" 2222 x 1433 mm 7'3" x 4'8" 5225 x 2792 mm 17'1" x 9'2 3563 x 3308 mm 11'8" x 10'10" 3853 x 2547 mm 12'7" x 8'4" 2871 x 1927 mm 9'5" x 6'4"

## Key

B Boiler f/f Fridge/freezer space
ST Store dw Dishwasher space

wm Washing machine spacetd Tumble dryer space

W Wardrobe space

Dimension location

Scan here for more details