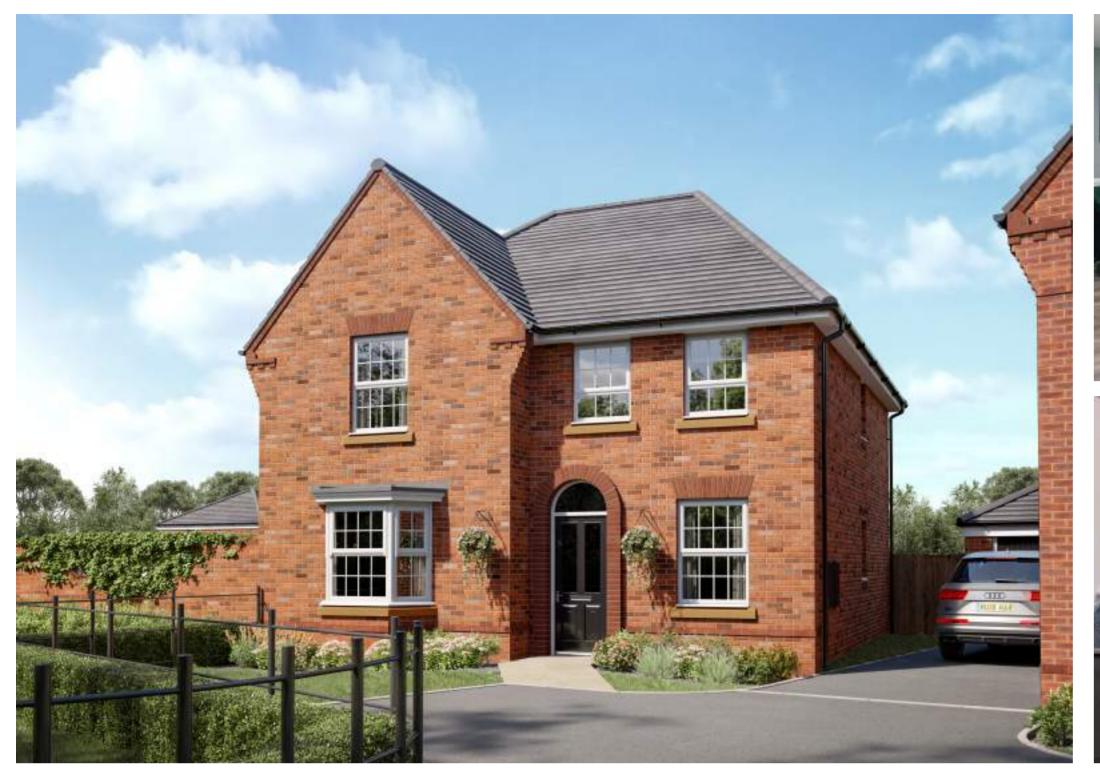

sup> Window may be omitted on certain plots. Speak to a Sales Adviser

# HADLEY

## THREE BEDROOM END OR DETACHED HOME























\* Optional door please refer to sales advisor

## **Ground Floor**

Lounge Kitchen/Family/ Dining Utility WC 5450 x 3148 mm 17'11" x 10'4"

5450 x 3143 mm 17'11" x 10'4" 1799 x 1688 mm 5'11" x 5'6" 1480 x 1014 mm 4'10" x 3'4"



First Floor

Bedroom 1 4324 x 4053 mm 14'2" x 13'3" En Suite 1856 x 1771 mm 6'1" x 5'9" Bedroom 2 3336 x 2978 mm 11'3" x 9'9" Bedroom 3 2713 x 2265 mm 8'11" x 7'5" Bathroom 2025 x 1811 mm 6'8" x 6'0"

## Key

B Boiler wm Washing machine space
ST Store f/f Fridge/freezer space

dw Dishwasher space

TD Tumble dryer

WFH Working from home space

W Wardrobe space

Dimension location





# HOLDEN

## FOUR BEDROOM DETACHED HOME























## **Ground Floor**

Lounge Kitchen/Dining Study Utility WC 5797 x 3723 mm 6142 x 4685 mm 2881 x 2361 mm 2545 x 1588 mm 1498 x 1588 mm 1498 x 1588 mm BED 2

BED 2

BED 3

BED 3

## First Floor

Bedroom 1 En Suite Bedroom 2 Bedroom 3 Bedroom 4 Bathroom 4538 x 3728 mm 2190 x 1471 mm 4379 x 3728 mm 4073 x 2881 mm 3115 x 3043 mm 2689 x 2266 mm

14'11" x 12'3" 7'2" x 4'10" 14'4" x 12'3" 13'4" x 9'5" 10'3" x 10'0" 8'10" x 7'5"

## Key

B Boiler W Wardrobe space

f/f Fridge/freezer space

wm Washing machine space

dw Dishwasher space

CYL Cylinder

td Tumble dryer

Dimension location



Scan here for more details

ST Store



## INGLEBY FOUR BEDROOM HOME























## **Ground Floor**

Lounge Kitchen/Family/Dining WC

4925 x 3095 mm 16'2" x 10'2" 5365 x 4295 mm 1