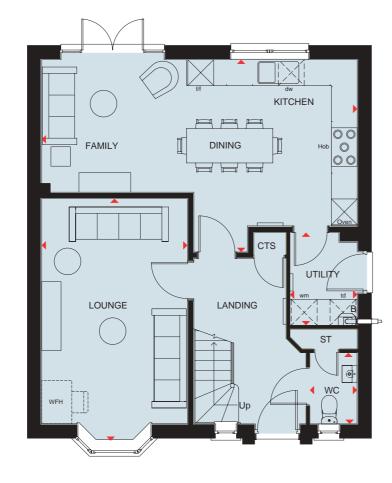

## **Ground Floor**

Lounge Kitchen/Breakfast/Dining Utility Study WC 5488 x 3605 mm 6590 x 4415 mm 2060 x 1761 mm 2878 x 2488 mm 1768 x 975 mm

18'0" x 11'10" 21'7" x 14'6" 6'9" x 5'9" 9'5" x 8'2" 5'10" x 3'2"

## Key

B Boiler f/f Fridge/freezer space
ST Store dw Dishwasher space

wm Washing machine spacetd Tumble dryer space

W Wardrobe space

Dimension location

Scan here for more details