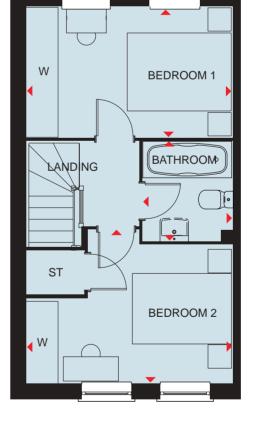

## First Floor

Bedroom 1 Ensuite Bedroom 2 Bedroom 3 Bedroom 4 Bathroom 5585 x 3605 mm 18'3" x 11'10" 2222 x 1433 mm 7'3" x 4'8" 5225 x 2792 mm 17'1" x 9'2 3563 x 3308 mm 11'8" x 10'10" 3853 x 2547 mm 12'7" x 8'4" 2871 x 1927 mm 9'5" x 6'4"