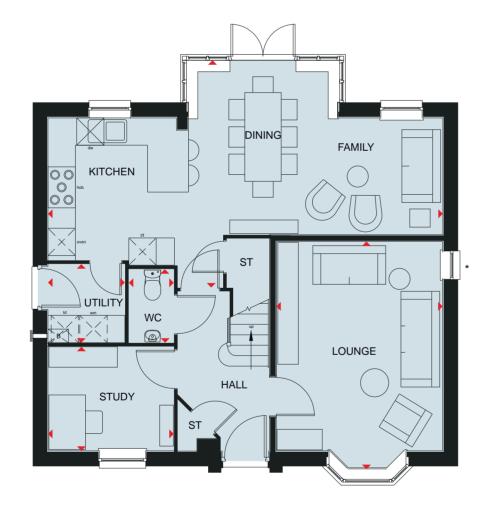

## **Ground Floor**

Lounge Kitchen/Breakfast/Dining Utility Study WC 5488 x 3605 mm 6590 x 4415 mm 2060 x 1761 mm 2878 x 2488 mm 1768 x 975 mm

18'0" x 11'10" 21'7" x 14'6" 6'9" x 5'9" 9'5" x 8'2" 5'10" x 3'2"