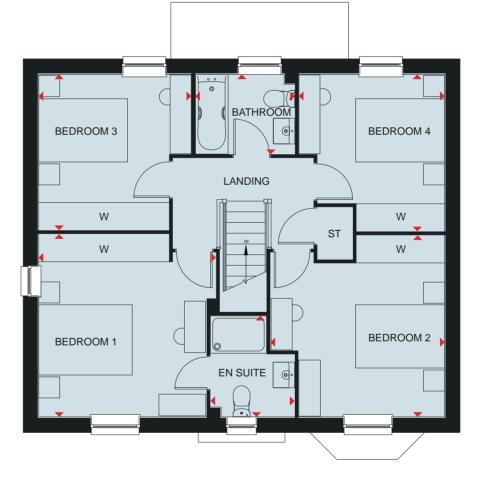

## First Floor

Bedroom 1 Ensuite Bedroom 2 Bedroom 3 Bedroom 4 Bathroom 5585 x 3605 mm 18'3" x 11'10" 2222 x 1433 mm 7'3" x 4'8" 5225 x 2792 mm 17'1" x 9'2 3563 x 3308 mm 11'8" x 10'10" 3853 x 2547 mm 12'7" x 8'4" 2871 x 1927 mm 9'5" x 6'4"

## Key

B Boiler f/f Fridge/freezer space
ST Store dw Dishwasher space

wm Washing machine spacetd Tumble dryer space

W Wardrobe space

Dimension location

Scan here for more details