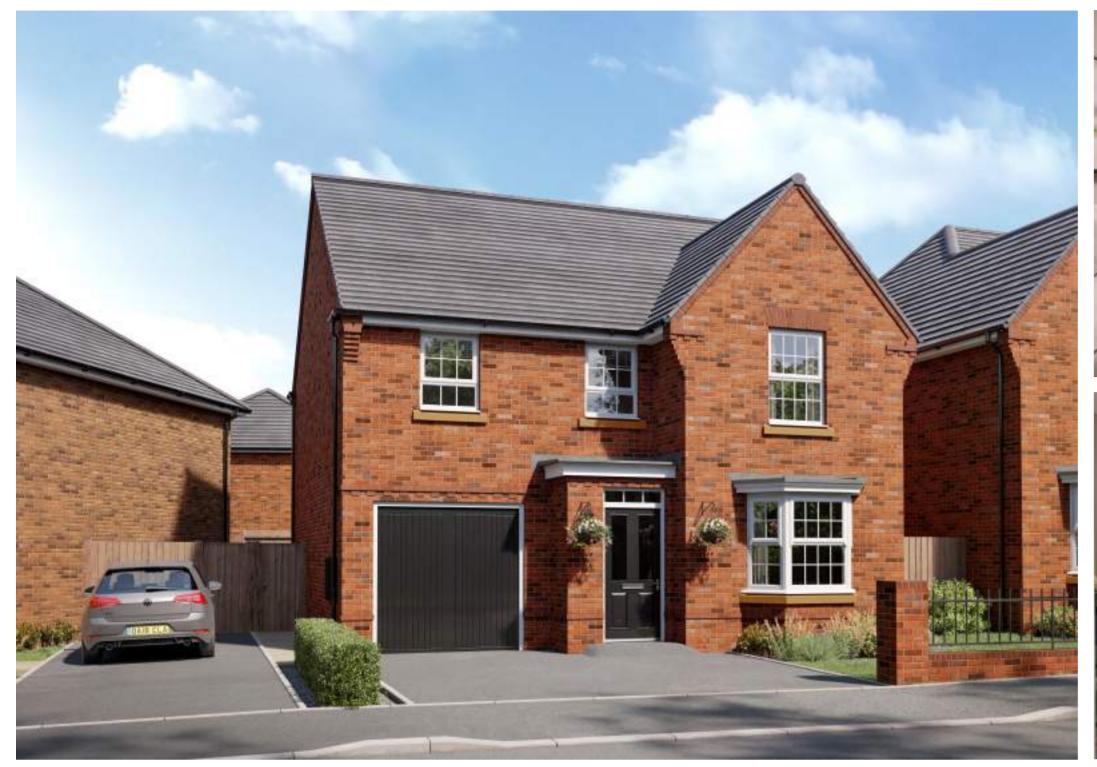

peak to a Sales Adviser for details onindividual plans.

# KENNETT

## THREE BEDROOM HOME













BEDROOM 2

BEDROOM 3



BATHROOM









Ground Floor Lounge Kitchen/Dining

WC
\* Refer to Sales Adviser

4994 x 3727 mm 16'5" x 12'3" 4726 x 3195mm 15'6" x 10'6" 1562 x 1038 mm 5'1" x 3'5" First Floor

Bedroom 2 4141 x 2657 mm 13'7" x 8'9" Bedroom 3 3656 x 2658 mm 12'0" x 8'9" Bathroom 2496 x 1986 mm 8'2" x 6'6"



Second Floor

Bedroom 1 6681 x 4731 \* mm 21'11" \* x 15'6" En suite 2496 \* x 1190 mm 8'2" \* x 3'11"

\* Overall floor dimension includes lowered ceiling areas

## Key

ST Store

B Boiler f/f Fridge freezer space

dw Dishwasher space

wm Washing machine spacew Wardrobe space

WFH Working from home space

RL Rooflight

Dimension location





## MILLFORD FOUR BEDROOM HOME























## **Ground Floor**

Lounge Kitchen/Family/Dining Utility WC

5767 x 3235 mm 18'11" x 10'7" 6037 x 4735 mm 19'10" x 15'6" 2225 x 1877 mm 7'3" x 6'2" 1786 x 895 mm 5'10" x 2'11"

# BEDROOM 4 BEDROOM 3 BEDROOM 2 BEDROOM 1

## **First Floor**

En Suite Bedroom 2 Bedroom 3 Bedroom 4 Bathroom

5195 x 3818 mm 17'0" x 12'6" 2235 x 1924 mm

## Bedroom 1

7'4" x 6'4" 4156 x 2707 mm 13'8" x 8'10" 4051 x 3365 mm 13'4" x 11'0" 3522 x 3124 mm 11'7" x 10'3" 2913 x 1950 mm 9'7" x 6'5"

## Key

B Boiler wm Washing machine space ST Store dw Dishwasher space

f/f Fridge freezer space td Tumble dryer space

WFH Working from home space W Wardrobe space

Dimension location





# KIRKDALE

## FOUR BEDROOM DETACHED HOME























## **Ground Floor**

Lounge
Kitchen/Family/
Din