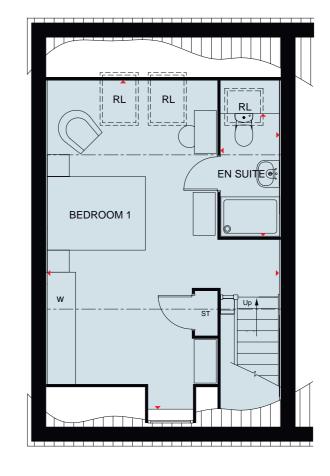

## First Floor

Bedroom 1 Ensuite Bedroom 2 Bedroom 3 Bedroom 4 Bathroom 5585 x 3605 mm 18'3" x 11'10" 2222 x 1433 mm 7'3" x 4'8" 5225 x 2792 mm 17'1" x 9'2 3563 x 3308 mm 11'8" x 10'10" 3853 x 2547 mm 12'7" x 8'4" 2871 x 1927 mm 9'5" x 6'4"

## Key

B Boiler f/f Fridge/freezer space
ST Store dw Dishwasher space

wm Washing machine spacetd Tumble dryer space

W Wardrobe space

Dimension location

Scan here for more details