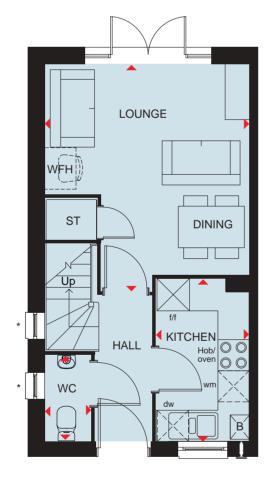

## **Ground Floor**

Lounge Kitchen/Breakfast/Dining Utility Study WC 5488 x 3605 mm 6590 x 4415 mm 2060 x 1761 mm 2878 x 2488 mm 1768 x 975 mm

18'0" x 11'10" 21'7" x 14'6" 6'9" x 5'9" 9'5" x 8'2" 5'10" x 3'2"

## Key

B Boiler f/f Fridge/freezer space
ST Store dw Dishwasher space

wm Washing machine spacetd Tumble dryer space

W Wardrobe space

Dimension location

Scan here for more details