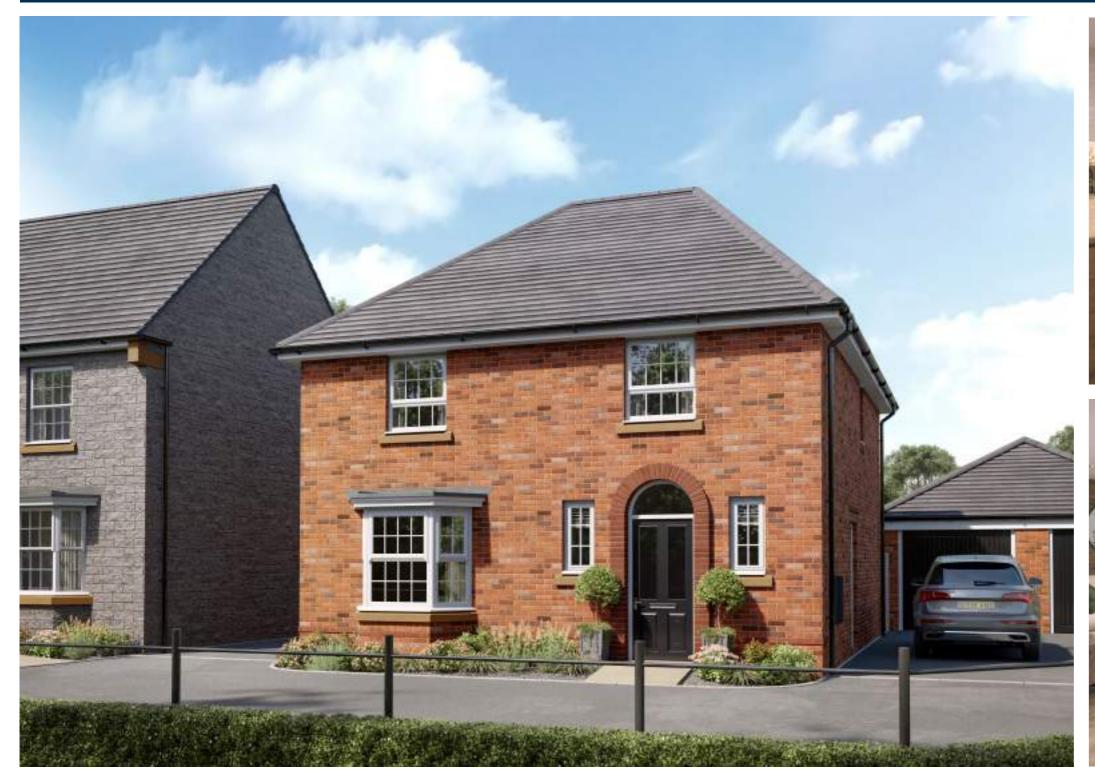

RL Rooflight

Dimension location





## MILLFORD FOUR BEDROOM HOME























## **Ground Floor**

Lounge Kitchen/Family/Dining Utility WC

5767 x 3235 mm 18'11" x 10'7" 6037 x 4735 mm 19'10" x 15'6" 2225 x 1877 mm 7'3" x 6'2" 1786 x 895 mm 5'10" x 2'11"

# BEDROOM 4 BEDROOM 3 BEDROOM 2 BEDROOM 1

## **First Floor**

En Suite Bedroom 2 Bedroom 3 Bedroom 4 Bathroom

5195 x 3818 mm 17'0" x 12'6" 2235 x 1924 mm

## Bedroom 1

7'4" x 6'4" 4156 x 2707 mm 13'8" x 8'10" 4051 x 3365 mm 13'4" x 11'0" 3522 x 3124 mm 11'7" x 10'3" 2913 x 1950 mm 9'7" x 6'5"

## Key

B Boiler wm Washing machine space ST Store dw Dishwasher space

f/f Fridge freezer space td Tumble dryer space

WFH Working from home space W Wardrobe space

Dimension location





# KIRKDALE

## FOUR BEDROOM DETACHED HOME























## **Ground Floor**

Lounge
Kitchen/Family/
Dining
Utility
WC

3380 x 5617 mm 11'1" x 18'5"

7318 x 4460 mm 24'0" x 14'8" 1561 x 2150 mm 5'1" x 7'1" 1095 x 1650 mm 3'7" x 5'5"



## First Floor

Bedroom 1 3885 x 4119 mm 12'9" x 13'6" En Suite 1425 x 2300 mm 4'8" x 7'7" Bedroom 2 3350 x 4119 mm 11'0" x 13'6" Bedroom 3 3447 x 3043 mm 11'4" x 10'0" Bedroom 4 2725 x 3643 mm 8'11" x 12'0" Bathroom 1987 x 2010 mm 6'6" x 6'7"

## Key

ST Store

B Boiler BH ST Bulkhead Store

BH ST Bulkhead Store dw Dishwasher space wm Washing machine space f/f Fridge freezer space

td Tumble dryer space

WFH Working from home space

W Wardrobe space

Dimension location





# THE ARCHFORD

## THREE BEDROOM TERRACED HOME























## **Ground Floor**

Lounge Kitchen/Dining WC 459