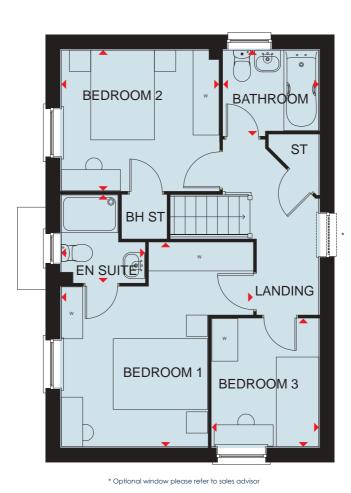

## First Floor

Bedroom 1 Ensuite Bedroom 2 Bedroom 3 Bedroom 4 Bathroom 5585 x 3605 mm 18'3" x 11'10" 2222 x 1433 mm 7'3" x 4'8" 5225 x 2792 mm 17'1" x 9'2 3563 x 3308 mm 11'8" x 10'10" 3853 x 2547 mm 12'7" x 8'4" 2871 x 1927 mm 9'5" x 6'4"

## Key

B Boiler f/f Fridge/freezer space
ST Store dw Dishwasher space

wm Washing machine spacetd Tumble dryer space

W Wardrobe space

Dimension location

Scan here for more details