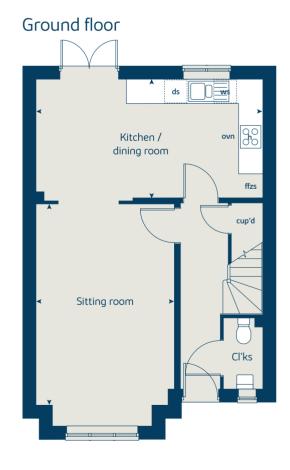

### The Goldcrest 3 bedroom home

Bovis Homes

## The Goldcrest 3 bedroom home

| Ground floor          | metres      | feet / inches   |
|-----------------------|-------------|-----------------|
| Kitchen / dining room | 5.60 x 2.93 | 18' 4" x 9' 8"  |
| Sitting room          | 4.98 x 3.42 | 16' 4" x 11' 3" |

#### First floor

| Bedroom 1 | 4.55 x 3.25 | 14' 11" x 10' 8" |
|-----------|-------------|------------------|
| Bedroom 2 | 3.46 x 2.74 | 11' 2" x 9' 0"   |
| Bedroom 3 | 2.93 x 2.07 | 9' 8" x 6' 10"   |

#### The Goldcrest | SE3072 EBEXH |

This floorplan has been produced for illustrative purposes only. Room sizes shown are between arrow points as indicated on plan. The dimensions have tolerances of + or -50mm and should not be used other than for general guidance. If specific dimensions are required, enquiries should be made to the sales advisor.

| ovn | oven                  | ffzs  | fridge freezer space |
|-----|-----------------------|-------|----------------------|
| h   | hob                   | cup'd | cupboard             |
| ds  | dishwasher space      | < >   | measuring points     |
| ws  | washing machine space |       |                      |