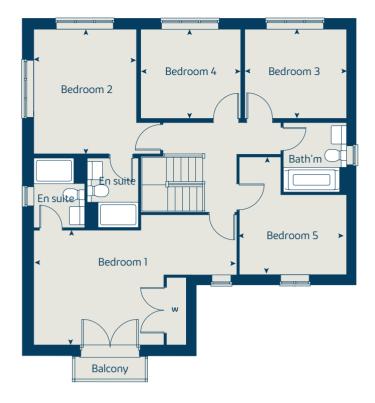

## The Firecrest 5 bedroom home

| Ground floor<br>Kitchen / dining area<br>Sitting room<br>Study | 8.00<br>5.80 | metres<br>x 3.60<br>x 3.80<br>3 x 2.10 | feet / inches<br>26' 3" x 11' 10"<br>19' 0" x 12' 6"<br>8' 4" x 6' 11" |
|----------------------------------------------------------------|--------------|----------------------------------------|------------------------------------------------------------------------|
| First floor                                                    |              |                                        |                                                                        |
| Bedroom 1                                                      | 3.80         | x 3.62                                 | 12' 6" x 11' 10"                                                       |
| Bedroom 2                                                      | 3.08         | x 3.00                                 | 10' 1" x 9' 10"                                                        |
| Bedroom 3                                                      | 3.62         | x 2.65                                 | 11' 10" x 8' 8"                                                        |
| Bedroom 4                                                      | 3.05         | x 2.97                                 | 9' 10" x 9' 9"                                                         |
| Bedroom 5                                                      | 3.05         | 5 x 2.18                               | 10' 0" x 7' 2"                                                         |
| ovn c                                                          | oven         | ffzr                                   | fridge freezer                                                         |
| h                                                              | hob          | w                                      | wardrobe                                                               |
| wm washing mad                                                 | hine         | cyl                                    | hot water cylinder                                                     |
| dw dishwa                                                      | sher         | < >                                    | measuring points                                                       |

#### The Firecrest | SE5027 (P508) EBEXH |

The floorplan has been produced for illustrative purposes only. Room sizes shown are between arrow points as indicated on plan. The dimensions have tolerances of + or -50mm and should not be used other than for general guidance. If specific dimensions are required, enquiries should be made to the sales consultant. The floor plans shown are not to scale. Measurements are based on the original drawings. Slight variations may occur during construction.