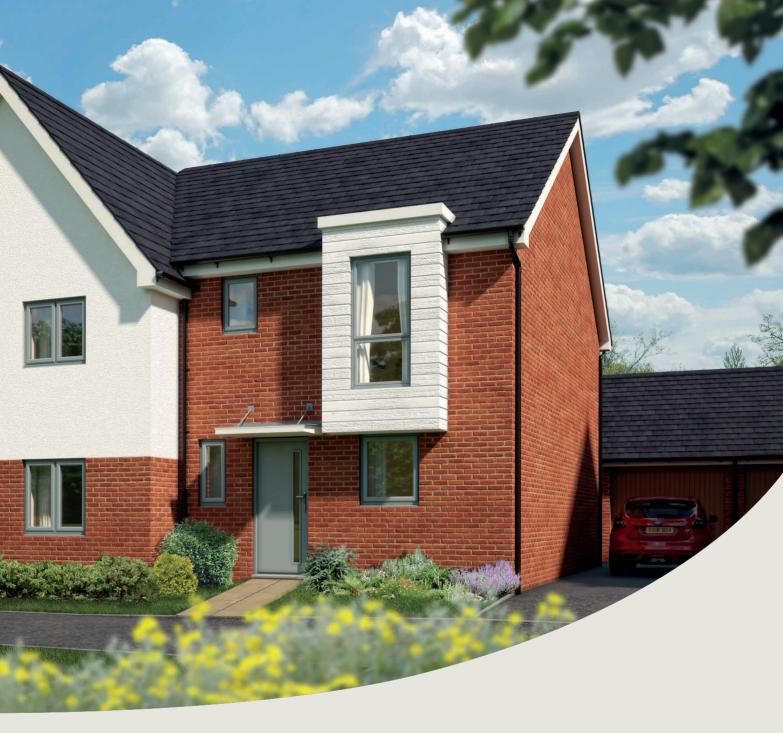

### The Southwold 3 bedroom home

Bovis Homes

## The Southwold 3 bedroom home

| Ground floor               | metres      | feet / inches   |
|----------------------------|-------------|-----------------|
| Kitchen                    | 2.83 x 2.48 | 9' 3" x 8' 1"   |
| Sitting room / dining area | 5.37 x 4.75 | 17' 7" x 15' 7" |