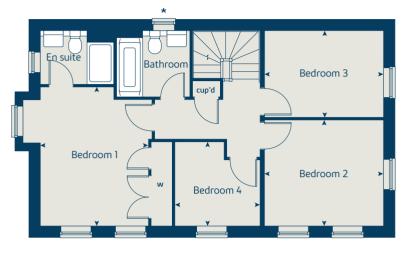

#### First floor

## The Montpellier

4 bedroom home

## The Montpellier 4 bedroom home

| Ground floor** | metres      | feet / inches   |
|----------------|-------------|-----------------|
| Kitchen        | 3.76 x 2.43 | 12' 4" x 8' 0"  |
| Dining area    | 3.17 x 3.03 | 10' 5" x 9' 11" |
| Sitting room   | 5.60 x 4.28 | 18' 5" x 14' 1" |

#### First floor\*\*

| Bedroom 1 | 3.98 x 3.09 | 13' 1" x 10' 2" |
|-----------|-------------|-----------------|
| Bedroom 2 | 3.41 x 3.04 | 11' 2" x 10' 0" |
| Bedroom 3 | 3.40 x 2.48 | 11' 2" x 8' 2"  |
| Bedroom 4 | 2.44 x 2.42 | 8' 0" x 7' 11"  |

#### The Montpellier | P403VT1 Gq Fm vt EBEXH |

This floorplan has been produced for illustrative purposes only. Room sizes shown are between arrow points as indicated on plan. The dimensions have tolerances of + or -50mm and should not be used other than for general guidance. If specific dimensions are required, enquiries should be made to the sales advisor.

- \* Windows apply to selected plots only. Please see sales advisor for further details.
- \*\* Dimensions will differ to plot 6 only. Please see sales advisor for further details.

| fridge freezer space | ffzs          | oven                  | ovn |
|----------------------|---------------|-----------------------|-----|
| wardrobe             | w             | hob                   | h   |
| cupboard             | cup'd         | dishwasher space      | ds  |
| measuring points     | <b>* &gt;</b> | washing machine space | WS  |
|                      |               |                       |     |