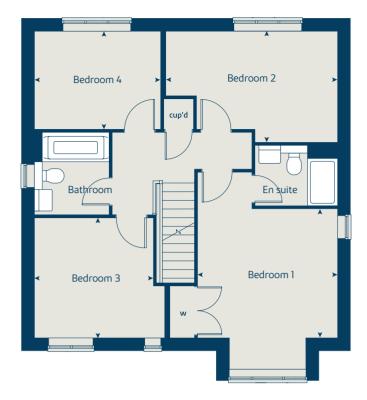

#### First floor

## The Montpellier

4 bedroom home

## The Montpellier 4 bedroom home

| Ground floor** | metres      | feet / inches   |
|----------------|-------------|-----------------|
| Kitchen        | 3.76 x 2.43 | 12' 4" x 8' 0"  |
| Dining area    | 3.17 x 3.03 | 10' 5" x 9' 11" |
| Sitting room   | 5.60 x 4.28 | 18' 5" x 14' 1" |

#### First floor\*\*

| Bedroom 1 | 3.98 x 3.09 | 13' 1" x 10' 2" |
|-----------|-------------|-----------------|
| Bedroom 2 | 3.41 x 3.04 | 11' 2" x 10' 0" |
| Bedroom 3 | 3.40 x 2.48 | 11' 2" x 8' 2"  |
| Bedroom 4 | 2.44 x 2.42 | 8' 0" x 7' 11"  |

#### The Montpellier | P403VT1 Gq Fm vt EBEXH |

This floorplan has been produced for illustrative purposes only. Room sizes shown are between arrow points as indicated on plan. The dimensions have tolerances of + or -50mm and should not be used other than for general guidance. If specific dimensions are required, enquiries should be made to the sales advisor.

- \* Windows apply to selected plots only. Please see sales advisor for further details.
- \*\* Dimensions will differ to plot 6 only. Please see sales advisor for further details.

| fridge freezer space | ffzs          | oven                  | ovn |
|----------------------|---------------|-----------------------|-----|
| wardrobe             | w             | hob                   | h   |
| cupboard             | cup'd         | dishwasher space      | ds  |
| measuring points     | <b>* &gt;</b> | washing machine space | WS  |
|                      |               |                       |     |