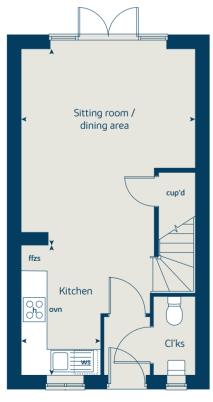

## The Amberley 2 bedroom home

| Ground floor               | metres      | feet / inches    |
|----------------------------|-------------|------------------|
| Kitchen                    | 3.07 x 1.85 | 10' 1" x 6' 1"   |
| Sitting room / dining area | 4.52 x 4.05 | 14' 10" x 13' 3" |

#### The Amberley | P202 EBEXH |

This floorplan has been produced for illustrative purposes only. Room sizes shown are between arrow points as indicated on plan. The dimensions have tolerances of + or -50mm and should not be used other than for general guidance. If specific dimensions are required, enquiries should be made to the sales consultant.

| ovn | oven                  | ffzs          | fridge freezer space |
|-----|-----------------------|---------------|----------------------|
| h   | hob                   | cup'd         | cupboard             |
| ws  | washing machine space | <b>~ &gt;</b> | measuring points     |