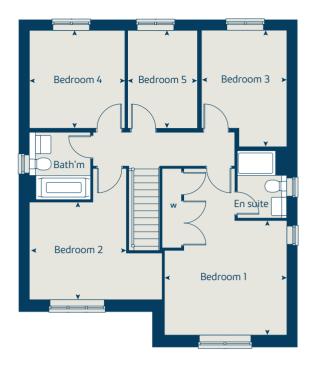

## The Firecrest 5 bedroom home

| Ground floor<br>Kitchen / dining area<br>Sitting room<br>Study | 8.00<br>5.80 | metres<br>x 3.60<br>x 3.80<br>3 x 2.10 | feet / inches<br>26' 3" x 11' 10"<br>19' 0" x 12' 6"<br>8' 4" x 6' 11" |
|----------------------------------------------------------------|--------------|----------------------------------------|------------------------------------------------------------------------|
| First floor                                                    |              |                                        |                                                                        |
| Bedroom 1                                                      | 3.80         | x 3.62                                 | 12' 6" x 11' 10"                                                       |
| Bedroom 2                                                      | 3.08         | x 3.00                                 | 10' 1" x 9' 10"                                                        |
| Bedroom 3                                                      | 3.62         | x 2.65                                 | 11' 10" x 8' 8"                                                        |
| Bedroom 4                                                      | 3.05         | x 2.97                                 | 9' 10" x 9' 9"                                                         |
| Bedroom 5                                                      | 3.05         | 5 x 2.18                               | 10' 0" x 7' 2"                                                         |
| ovn c                                                          | oven         | ffzr                                   | fridge freezer                                                         |
| h                                                              | hob          | w                                      | wardrobe                                                               |
| wm washing mad                                                 | hine         | cyl                                    | hot water cylinder                                                     |
| dw dishwa                                                      | sher         | < >                                    | measuring points                                                       |

#### The Firecrest | SE5027 (P508) EBEXH |

The floorplan has been produced for illustrative purposes only. Room sizes shown are between arrow points as indicated on plan. The dimensions have tolerances of + or -50mm and should not be used other than for general guidance. If specific dimensions are required, enquiries should be made to the sales consultant. The floor plans shown are not to scale. Measurements are based on the original drawings. Slight variations may occur during construction.