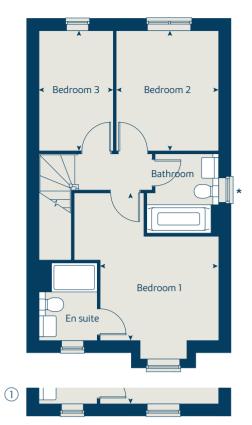

#### First floor

## The Sheringham

3 bedroom home

## The Sheringham 3 bedroom home

| Ground floor          | metres      | feet / inches    |
|-----------------------|-------------|------------------|
| Kitchen / dining area | 4.75 x 3.31 | 15' 7" x 10' 10" |
| Sitting room          | 4.75 x 3.30 | 15' 7" x 10' 10" |

#### First floor

| 3.67 x 2.78 | 12' 0" x 9' 1"  |
|-------------|-----------------|
| 3.35 x 2.57 | 11' 0" x 8' 5"  |
| 3.35 x 2.10 | 11' 0" x 6' 11" |
|             | 3.35 x 2.57     |

#### The Sheringham | P303 Gv Fs vt EBEXH B19 |

This floorplan has been produced for illustrative purposes only. Room sizes shown are between arrow points as indicated on plan. The dimensions have tolerances of + or -50mm and should not be used other than for general guidance. If specific dimensions are required, enquiries should be made to the sales advisor.

| ovn | oven                  | ffzs          | fridge freezer space |
|-----|-----------------------|---------------|----------------------|
| h   | hob                   | cup'd         | cupboard             |
| ds  | dishwasher space      | <b>* &gt;</b> | measuring points     |
| WS  | washing machine space |               |                      |