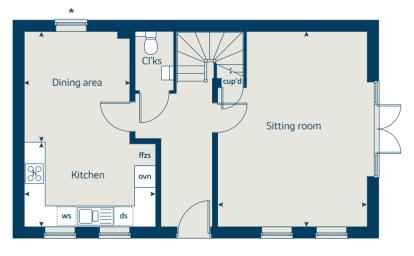

#### First floor

## The Montpellier

4 bedroom home

## The Montpellier 4 bedroom home

| Ground floor** | metres      | feet / inches   |
|----------------|-------------|-----------------|
| Kitchen        | 3.76 x 2.43 | 12' 4" x 8' 0"  |
| Dining area    | 3.17 x 3.03 | 10' 5" x 9' 11" |
| Sitting room   | 5.60 x 4.28 | 18' 5" x 14' 1" |

#### First floor\*\*

| Bedroom 1 | 3.98 x 3.09 | 13' 1" x 10' 2" |
|-----------|-------------|-----------------|
| Bedroom 2 | 3.41 x 3.04 | 11' 2" x 10' 0" |
| Bedroom 3 | 3.40 x 2.48 | 11' 2" x 8' 2"  |
| Bedroom 4 | 2.44 x 2.42 | 8' 0" x 7' 11"  |

#### The Montpellier | P403VT1 Gq Fm vt EBEXH |

This floorplan has been produced for illustrative purposes only. Room sizes shown are between arrow points as indicated on plan. The dimensions have tolerances of + or -50mm and should not be used other than for general guidance. If specific dimensions are required, enquiries should be made to the sales advisor.

- \* Windows apply to selected plots only. Please see sales advisor for further details.
- \*\* Dimensions will differ to plot 6 only. Please see sales advisor for further details.

| fridge freezer space | ffzs          | oven                  | ovn |
|----------------------|---------------|-----------------------|-----|
| wardrobe             | w             | hob                   | h   |
| cupboard             | cup'd         | dishwasher space      | ds  |
| measuring points     | <b>* &gt;</b> | washing machine space | WS  |
|                      |               |                       |     |