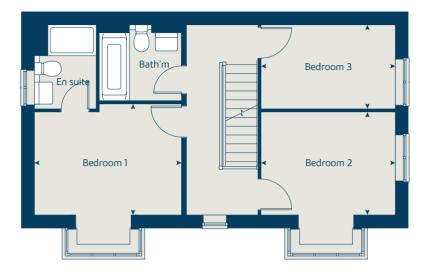

### The Goldcrest 3 bedroom home

Bovis Homes

## The Goldcrest 3 bedroom home

| Ground floor          | metres      | feet / inches   |
|-----------------------|-------------|-----------------|
| Kitchen / dining room | 5.60 x 2.93 | 18' 4" x 9' 8"  |
| Sitting room          | 4.98 x 3.42 | 16' 4" x 11' 3" |

#### First floor

| Bedroom 1 | 4.55 x 3.25 | 14' 11" x 10' 8" |
|-----------|-------------|------------------|
| Bedroom 2 | 3.46 x 2.74 | 11' 2" x 9' 0"   |
| Bedroom 3 | 2.93 x 2.07 | 9' 8" x 6' 10"   |

#### The Goldcrest | SE3072 EBEXH |

This floorplan has been produced for illustrative purposes only. Room sizes shown are between arrow points as indicated on plan. The dimensions have tolerances of + or -50mm and should not be used other than for general guidance. If specific dimensions are required, enquiries should be made to the sales advisor.

| ovn | oven                  | ffzs  | fridge freezer space |
|-----|-----------------------|-------|----------------------|
| h   | hob                   | cup'd | cupboard             |
| ds  | dishwasher space      | < >   | measuring points     |
| ws  | washing machine space |       |                      |