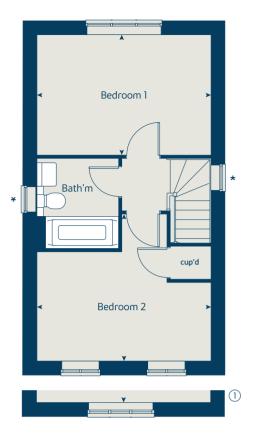

## The Amberley 2 bedroom home

| Ground floor               | metres      | feet / inches    |
|----------------------------|-------------|------------------|
| Kitchen                    | 3.07 x 1.85 | 10' 1" x 6' 1"   |
| Sitting room / dining area | 4.52 x 4.05 | 14' 10" x 13' 3" |

#### First floor

| Bedroom 1 | 4.05 x 2.80 | 13' 3" x 9' 2"  |
|-----------|-------------|-----------------|
| Bedroom 2 | 4.05 x 3.42 | 13' 3" x 11' 3" |

#### The Amberley | P202 EBEXH |

This floorplan has been produced for illustrative purposes only. Room sizes shown are between arrow points as indicated on plan. The dimensions have tolerances of + or -50mm and should not be used other than for general guidance. If specific dimensions are required, enquiries should be made to the sales consultant.

- \* Alternative window layout applies to selected plots only. Please see sales consultant for further details.
- Windows apply to selected plots only. Please see sales consultant for further details.

| ovn | oven                  | ffzs          | fridge freezer space |
|-----|-----------------------|---------------|----------------------|
| h   | hob                   | cup'd         | cupboard             |
| ws  | washing machine space | <b>~ &gt;</b> | measuring points     |