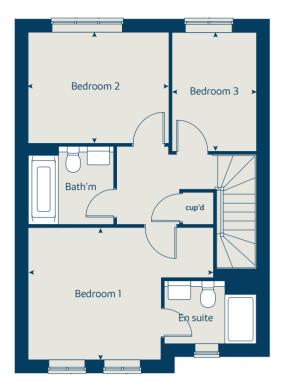

#### First floor

## The Sheringham

3 bedroom home

## The Sheringham 3 bedroom home

| Ground floor          | metres      | feet / inches    |
|-----------------------|-------------|------------------|
| Kitchen / dining area | 4.75 x 3.31 | 15' 7" x 10' 10" |
| Sitting room          | 4.75 x 3.30 | 15' 7" x 10' 10" |

#### First floor

| 3.67 x 2.78 | 12' 0" x 9' 1"  |
|-------------|-----------------|
| 3.35 x 2.57 | 11' 0" x 8' 5"  |
| 3.35 x 2.10 | 11' 0" x 6' 11" |
|             | 3.35 x 2.57     |

#### The Sheringham | P303 Gv Fs vt EBEXH B19 |

This floorplan has been produced for illustrative purposes only. Room sizes shown are between arrow points as indicated on plan. The dimensions have tolerances of + or -50mm and should not be used other than for general guidance. If specific dimensions are required, enquiries should be made to the sales advisor.

| ovn | oven                  | ffzs          | fridge freezer space |
|-----|-----------------------|---------------|----------------------|
| h   | hob                   | cup'd         | cupboard             |
| ds  | dishwasher space      | <b>* &gt;</b> | measuring points     |
| WS  | washing machine space |               |                      |