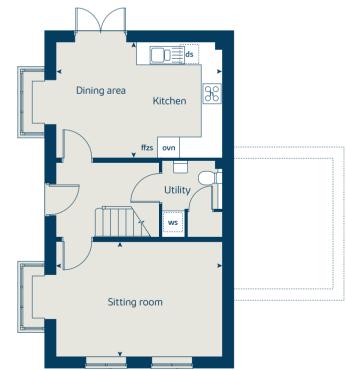

### The Southwold 3 bedroom home

Bovis Homes

## The Southwold 3 bedroom home

| Ground floor               | metres      | feet / inches   |
|----------------------------|-------------|-----------------|
| Kitchen                    | 2.83 x 2.48 | 9' 3" x 8' 1"   |
| Sitting room / dining area | 5.37 x 4.75 | 17' 7" x 15' 7" |