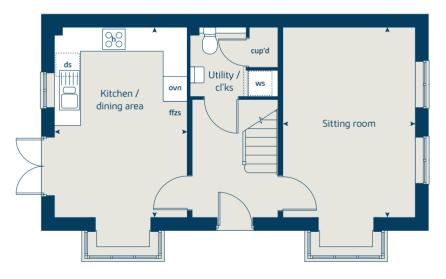

### The Goldcrest 3 bedroom home

Bovis Homes

## The Goldcrest 3 bedroom home

| Ground floor          | metres      | feet / inches   |
|-----------------------|-------------|-----------------|
| Kitchen / dining room | 5.60 x 2.93 | 18' 4" x 9' 8"  |
| Sitting room          | 4.98 x 3.42 | 16' 4" x 11' 3" |

#### First floor

| Bedroom 1 | 4.55 x 3.25 | 14' 11" x 10' 8" |
|-----------|-------------|------------------|
| Bedroom 2 | 3.46 x 2.74 | 11' 2" x 9' 0"   |
| Bedroom 3 | 2.93 x 2.07 | 9' 8" x 6' 10"   |

#### The Goldcrest | SE3072 EBEXH |

This floorplan has been produced for illustrative purposes only. Room sizes shown are between arrow points as indicated on plan. The dimensions have tolerances of + or -50mm and should not be used other than for general guidance. If specific dimensions are required, enquiries should be made to the sales advisor.

| ovn | oven                  | ffzs  | fridge freezer space |
|-----|-----------------------|-------|----------------------|
| h   | hob                   | cup'd | cupboard             |
| ds  | dishwasher space      | < >   | measuring points     |
| ws  | washing machine space |       |                      |