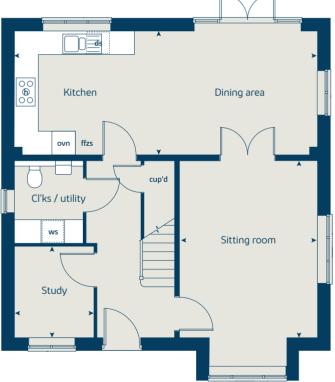

## The Firecrest 5 bedroom home

| Ground floor<br>Kitchen / dining area<br>Sitting room<br>Study | 8.00<br>5.80 | metres<br>x 3.60<br>x 3.80<br>3 x 2.10 | feet / inches<br>26' 3" x 11' 10"<br>19' 0" x 12' 6"<br>8' 4" x 6' 11" |
|----------------------------------------------------------------|--------------|----------------------------------------|------------------------------------------------------------------------|
| First floor                                                    |              |                                        |                                                                        |
| Bedroom 1                                                      | 3.80         | x 3.62                                 | 12' 6" x 11' 10"                                                       |
| Bedroom 2                                                      | 3.08         | x 3.00                                 | 10' 1" x 9' 10"                                                        |
| Bedroom 3                                                      | 3.62         | x 2.65                                 | 11' 10" x 8' 8"                                                        |
| Bedroom 4                                                      | 3.05         | x 2.97                                 | 9' 10" x 9' 9"                                                         |
| Bedroom 5                                                      | 3.05         | 5 x 2.18                               | 10' 0" x 7' 2"                                                         |
| ovn c                                                          | oven         | ffzr                                   | fridge freezer                                                         |
| h                                                              | hob          | w                                      | wardrobe                                                               |
| wm washing mad                                                 | hine         | cyl                                    | hot water cylinder                                                     |
| dw dishwa                                                      | sher         | < >                                    | measuring points                                                       |

#### The Firecrest | SE5027 (P508) EBEXH |

The floorplan has been produced for illustrative purposes only. Room sizes shown are between arrow points as indicated on plan. The dimensions have tolerances of + or -50mm and should not be used other than for general guidance. If specific dimensions are required, enquiries should be made to the sales consultant. The floor plans shown are not to scale. Measurements are based on the original drawings. Slight variations may occur during construction.