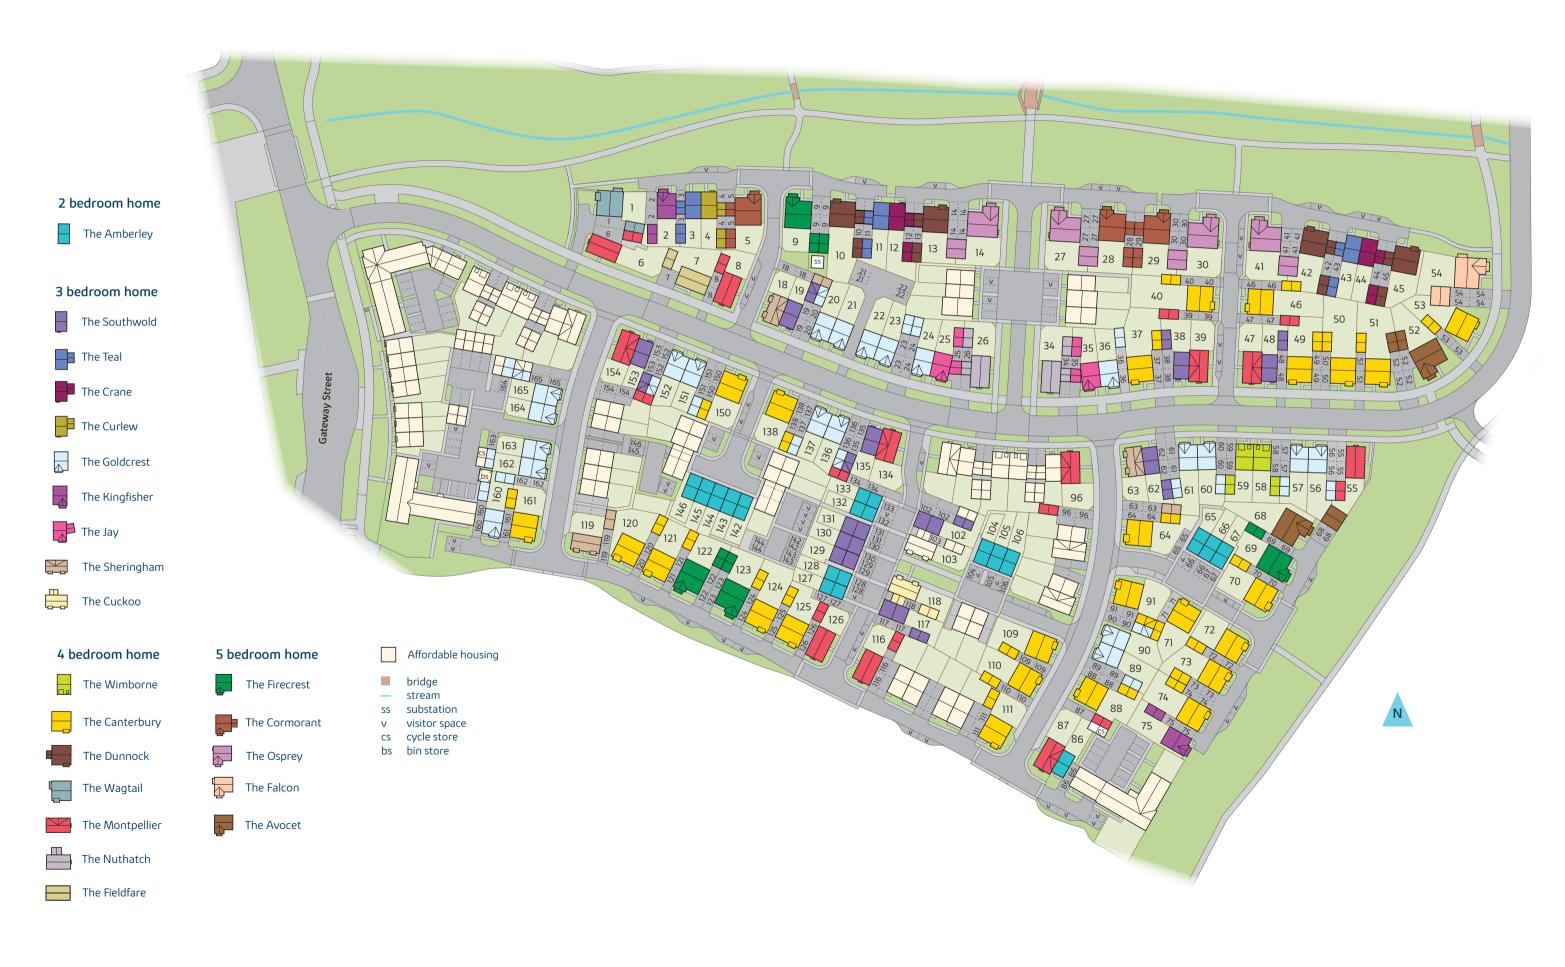

to W Down Road
- Turn right onto Woodsgate Park
- Turn left onto A269 London Road and continue to follow the road
- Turn right onto A2036 Wrestwood Road
- Follow the signage to The Gateway and the development will be on your left hand side

Image: Descent and the second and the se

When you have finished with this leaflet please recycle it.

Cover photograph of Bexhill. Not view from the development. The streetscene shown above has been produced for illustrative purposes only, please check the details of the homes you are interested in with the sales advisor.

Bovis Homes Limited, South East region 11 Tower View, Kings Hill, West Malling, Kent ME19 4UY. Telephone: 01732 280 400

Produced by the Bovis Homes Graphic Design Department. EBEXH GD54096 / 02.20



## The Gateway

Bexhill-on-Sea







### The Amberley 2 bedroom home

Bovis Homes

## The Amberley 2 bedroom home

| Ground floor               | metres      | feet / inches    |
|----------------------------|-------------|------------------|
| Kitchen                    | 3.07 x 1.85 | 10' 1" x 6' 1"   |
| Sitting room / dining area | 4.52 x 4.05 | 14' 10" x 13' 3" |

#### First floor

| Bedroom 1 | 4.05 x 2.80 | 13' 3" x 9' 2"  |
|-----------|-------------|-----------------|
| Bedroom 2 | 4.05 x 3.42 | 13' 3" x 11' 3" |

#### The Amberley | P202 EBEXH |

This floorplan has been produced for illustrative purposes only. Room sizes shown are between arrow points as indicated on plan. The dimensions have tolerances of + or -50mm and should not be used other than for general guidance. If specific dimensions are required, e