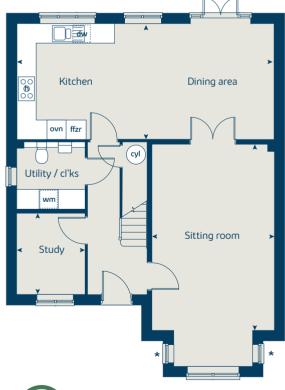

## The Firecrest 5 bedroom home

| Ground floor<br>Kitchen / dining area<br>Sitting room<br>Study | 8.00<br>5.80 | metres<br>x 3.60<br>x 3.80<br>3 x 2.10 | feet / inches<br>26' 3" x 11' 10"<br>19' 0" x 12' 6"<br>8' 4" x 6' 11" |
|----------------------------------------------------------------|--------------|----------------------------------------|------------------------------------------------------------------------|
| First floor                                                    |              |                                        |                                                                        |
| Bedroom 1                                                      | 3.80         | x 3.62                                 | 12' 6" x 11' 10"                                                       |
| Bedroom 2                                                      | 3.08         | x 3.00                                 | 10' 1" x 9' 10"                                                        |
| Bedroom 3                                                      | 3.62         | x 2.65                                 | 11' 10" x 8' 8"                                                        |
| Bedroom 4                                                      | 3.05         | x 2.97                                 | 9' 10" x 9' 9"                                                         |
| Bedroom 5                                                      | 3.05         | 5 x 2.18                               | 10' 0" x 7' 2"                                                         |
| ovn c                                                          | oven         | ffzr                                   | fridge freezer                                                         |
| h                                                              | hob          | w                                      | wardrobe                                                               |
| wm washing mad                                                 | hine         | cyl                                    | hot water cylinder                                                     |
| dw dishwa                                                      | sher         | < >                                    | measuring points                                                       |

#### The Firecrest | SE5027 (P508) EBEXH |

The floorplan has been produced for illustrative purposes only. Room sizes shown are between arrow points as indicated on plan. The dimensions have tolerances of + or -50mm and should not be used other than for general guidance. If specific dimensions are required, enquiries should be made to the sales consultant. The floor plans shown are not to scale. Measurements are based on the original drawings. Slight variations may occur during construction.