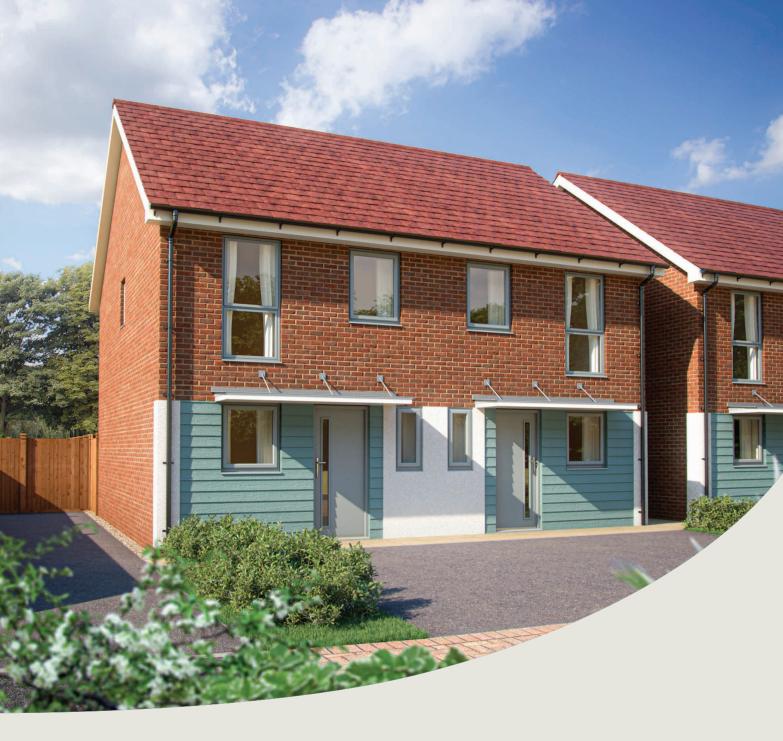

### The Amberley 2 bedroom home

Bovis Homes

## The Amberley 2 bedroom home

| Ground floor               | metres      | feet / inches    |
|----------------------------|-------------|------------------|
| Kitchen                    | 3.07 x 1.85 | 10' 1" x 6' 1"   |
| Sitting room / dining area | 4.52 x 4.05 | 14' 10" x 13' 3" |