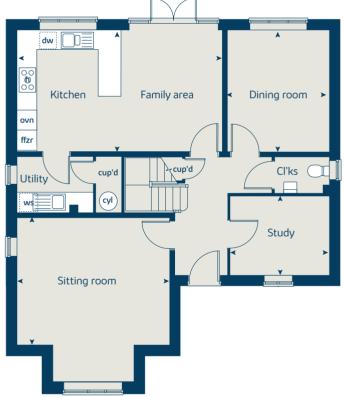

## The Avocet 5 bedroom home

| Ground floor          | metres      | feet / inches   |
|-----------------------|-------------|-----------------|
| Kitchen / family area | 6.12 x 3.68 | 20' 3" x 12' 1" |
| Sitting room          | 4.60 x 3.85 | 15' 1" x 12' 7" |
| Dining room           | 3.68 x 3.10 | 12' 1" x 10' 2" |
| Study                 | 3.00 x 2.40 | 9' 10" x 7' 10" |

#### First floor

| Bedroom 1 | 6.10 x 3.45 | 20' 1" x 11' 3" |
|-----------|-------------|-----------------|
| Bedroom 2 | 3.75 x 3.10 | 12' 4" x 10' 2" |
| Bedroom 3 | 3.06 x 2.70 | 10' 0" x 8' 10" |
| Bedroom 4 | 3.00 x 2.70 | 9' 10" x 8' 10" |
| Bedroom 5 | 3.85 x 3.22 | 12' 7" x 10' 7" |
|           |             |                 |

#### The Avocet | SE5031 EBEXH |

This floorplan has been produced for illustrative purposes only. Room sizes shown are between arrow points as indicated on plan. The dimensions have tolerances of + or -50mm and should not be used other than for general guidance. If specific dimensions are required, enquiries should be made to the sales advisor.