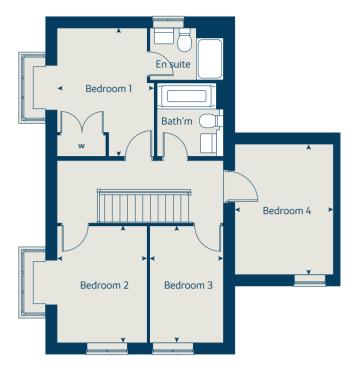

#### First floor

### The Southwold 3 bedroom home

Bovis Homes

## The Southwold 3 bedroom home

| Ground floor               | metres      | feet / inches   |
|----------------------------|-------------|-----------------|
| Kitchen                    | 2.83 x 2.48 | 9' 3" x 8' 1"   |
| Sitting room / dining area | 5.37 x 4.75 | 17' 7" x 15' 7" |

#### First floor

| 10.10 12   | 9" x 10' 3"              |
|------------|--------------------------|
| k 2.71 10' | 5" x 8' 11"              |
| (1.96 10   | 5" x 6' 5"               |
|            | < 2.71 10'<br>< 1.96 10' |

#### The Southwold | P302 Gu Fs EBEXH |

This floorplan has been produced for illustrative purposes only. Room sizes shown are between arrow points as indicated on plan. The dimensions have tolerances of + or -50mm and should not be used other than for general guidance. If specific dimensions are required, enquiries should be made to the sales advisor.