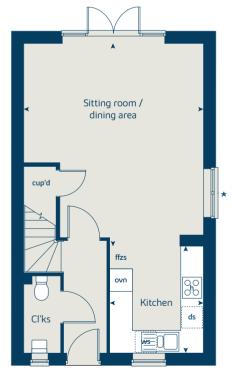

#### First floor

## The Sheringham

3 bedroom home

## The Sheringham 3 bedroom home

| Ground floor          | metres      | feet / inches    |
|-----------------------|-------------|------------------|
| Kitchen / dining area | 4.75 x 3.31 | 15' 7" x 10' 10" |
| Sitting room          | 4.75 x 3.30 | 15' 7" x 10' 10" |

#### First floor

| 3.67 x 2.78 | 12' 0" x 9' 1"  |
|-------------|-----------------|
| 3.35 x 2.57 | 11' 0" x 8' 5"  |
| 3.35 x 2.10 | 11' 0" x 6' 11" |
|             | 3.35 x 2.57     |

#### The Sheringham | P303 Gv Fs vt EBEXH B19 |

This floorplan has been produced for illustrative purposes only. Room sizes shown are between arrow points as indicated on plan. The dimensions have tolerances of + or -50mm and should not be used other than for general guidance. If specific dimensions are required, enquiries should be made to the sales advisor.

| ovn | oven                  | ffzs          | fridge freezer space |
|-----|-----------------------|---------------|----------------------|
| h   | hob                   | cup'd         | cupboard             |
| ds  | dishwasher space      | <b>* &gt;</b> | measuring points     |
| WS  | washing machine space |               |                      |