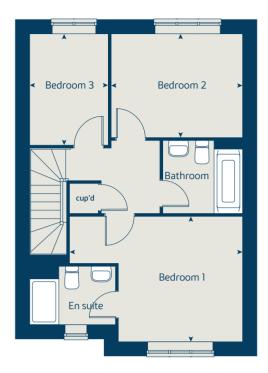

# The Hazel 3 bedroom home

| Ground floor          | metres      | feet / inches   |
|-----------------------|-------------|-----------------|
| Kitchen / dining room | 5.19 x 2.99 | 17' 0" x 9' 9"  |
| Sitting room          | 4.17 x 3.66 | 13' 8" x 12' 0" |

#### First floor

| Bedroom 1 | 3.54 x 2.97 | 11' 7" x 9' 8" |
|-----------|-------------|----------------|
| Bedroom 2 | 3.04 x 2.95 | 9' 11" x 9' 8" |
| Bedroom 3 | 2.44 x 2.15 | 8' 0" x 7' 0"  |

#### The Hazel | X305 P5 PSAWT |

This floorplan has been produced for illustrative purposes only. Room sizes shown are between arrow points as indicated on plan. The dimensions have tolerances of + or -50mm and should not be used other than for general guidance. If specific dimensions are required, enquiries should be made to the sales consultant.