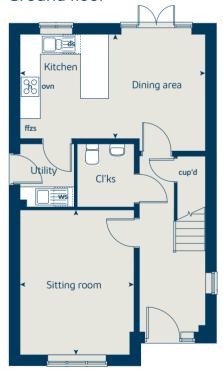

# The Hawthorn

2 bedroom home

| Ground floor          | metres      | feet / inches   |
|-----------------------|-------------|-----------------|
| Kitchen               | 3.73 x 2.92 | 12' 2" x 9' 6"  |
| Sitting / dining area | 4.07 x 4.05 | 13' 4" x 13' 3" |

#### First floor

| Bedroom 1 | 4.07 x 2.69 | 13' 4" x 8' 9" |
|-----------|-------------|----------------|
| Bedroom 2 | 4.07 x 2.82 | 13' 4" x 9' 3" |