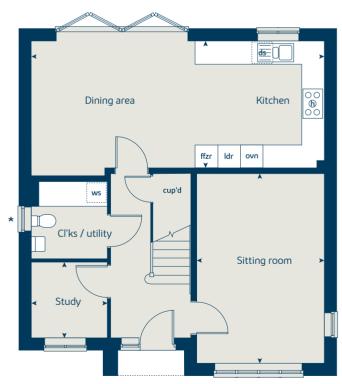

# The Juniper

## The Juniper

4 bedroom home

| Ground floor                   | metres      | feet / inches   |
|--------------------------------|-------------|-----------------|
| Kitchen / dining / family area | 7.21 x 3.51 | 23' 7" x 11' 6" |
| Sitting room                   | 4.55 x 3.04 | 14' 7" x 10' 0" |
| Study                          | 2.34 x 1.85 | 7' 8" x 6' 0"   |

#### The Juniper | X412 P4 vt PSAWT |

This floorplan has been produced for illustrative purposes only. Room sizes shown are between arrow points as indicated on plan. The dimensions have tolerances of + or -50mm and should not be used other than for general guidance. If specific dimensions are required, enquiries should be made to the sales consultant.

| ovn | oven                  | ffzr  | fridge freezer   |
|-----|-----------------------|-------|------------------|
| h   | hob                   | ldr   | larder           |
| ds  | dishwasher space      | cup'd | cupboard         |
| ws  | washing machine space | < ≻   | measuring points |