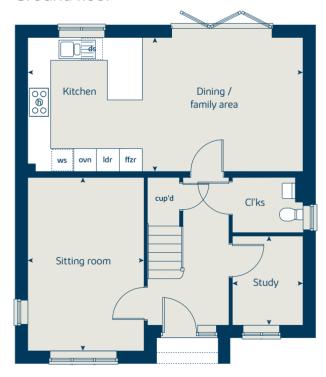

# The Juniper

## The Juniper

4 bedroom home

| Ground floor                   | metres      | feet / inches   |
|--------------------------------|-------------|-----------------|
| Kitchen / dining / family area | 7.21 x 3.51 | 23' 7" x 11' 6" |
| Sitting room                   | 4.55 x 3.04 | 14' 7" x 10' 0" |
| Study                          | 2.34 x 1.85 | 7' 8" x 6' 0"   |

#### First floor

| Bedroom 1 | 4.66 x 3.05 | 15' 3" x 10' 0" |
|-----------|-------------|-----------------|
| Bedroom 2 | 2.97 x 2.84 | 9' 8" x 9' 3"   |
| Bedroom 3 | 3.60 x 2.38 | 11' 9" x 7' 9"  |
| Bedroom 4 | 3.51 x 2.38 | 11' 6" x 7' 9"  |

#### The Juniper | X412 P4 vt PSAWT |

This floorplan has been produced for illustrative purposes only. Room sizes shown are between arrow points as indicated on plan. The dimensions have tolerances of + or -50mm and should not be used other than for general guidance. If specific dimensions are required, enquiries should be made to the sales consultant.

| ovn | oven                  | ffzr  | fridge freezer   |
|-----|-----------------------|-------|------------------|
| h   | hob                   | ldr   | larder           |
| ds  | dishwasher space      | cup'd | cupboard         |
| ws  | washing machine space | < ≻   | measuring points |