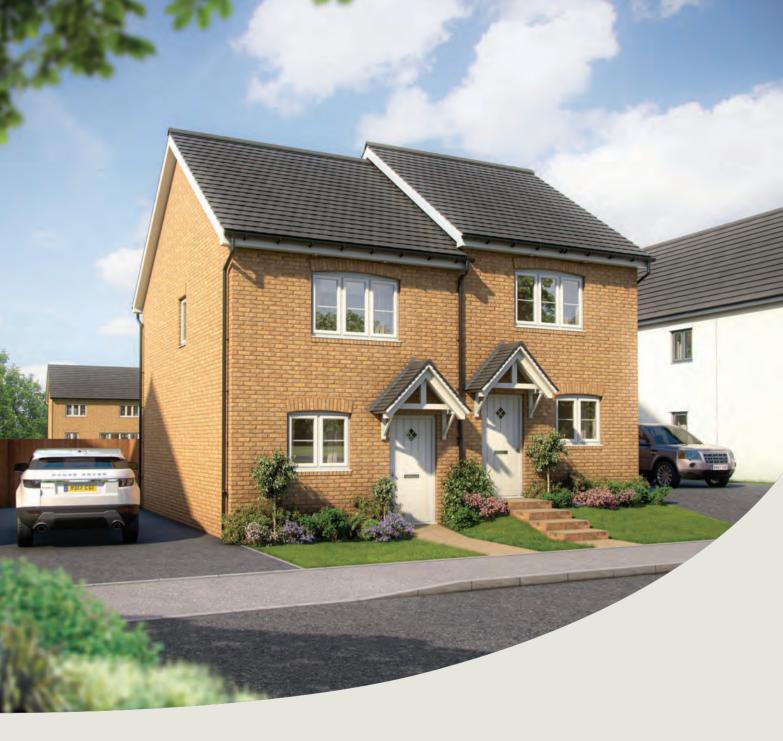

## The Hawthorn

# The Hawthorn

2 bedroom home

| Ground floor          | metres      | feet / inches   |
|-----------------------|-------------|-----------------|
| Kitchen               | 3.73 x 2.92 | 12' 2" x 9' 6"  |
| Sitting / dining area | 4.07 x 4.05 | 13' 4" x 13' 3" |

#### The Hawthorn | X203 P7 vt PSAWT |

This floorplan has been produced for illustrative purposes only. Room sizes shown are between arrow points as indicated on plan. The dimensions have tolerances of + or -50mm and should not be used other than for general guidance. If specific dimensions are required, enquiries should be made to the sales consultant.