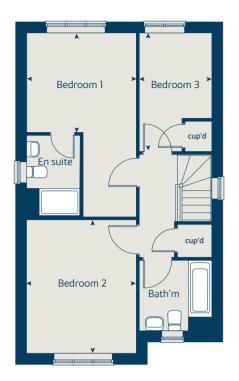

## The Hazel

#### First floor

| Bedroom 1 | 3.54 x 2.97 | 11' 7" x 9' 8" |
|-----------|-------------|----------------|
| Bedroom 2 | 3.04 x 2.95 | 9' 11" x 9' 8" |
| Bedroom 3 | 2.44 x 2.15 | 8' 0" x 7' 0"  |