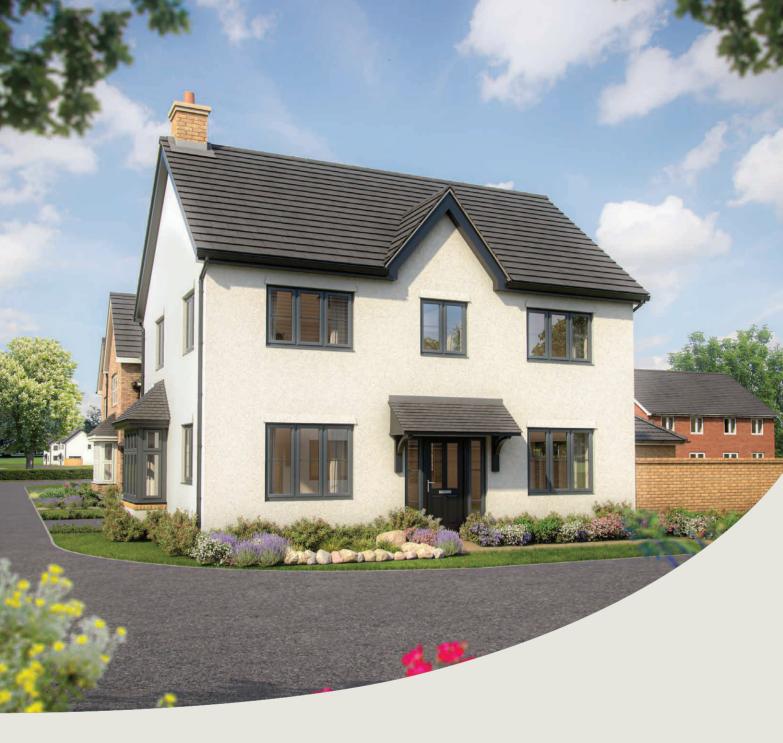

| ws  | washing machine space | < ≻   | measuring points |

Please refer to the sales consultant for specific plot details as the illustrations shown are computer generated impressions of how the property may look so are indicative only. External details or finishes may vary on individual plots and homes may be built in either detached or attached styles depending on the development layout. Exact specifications, window styles and whether a property is left or right handed may differ from plot to plot.

The floorplans shown are not to scale. Measurements are based on the original drawings. Slight variations may occur during construction.

Produced by the Vistry Group Design Studio.

When you have finished with this leaflet please recycle it.

PSAWT DS06946 / 07.23

#### First floor









### The Chestnut



# The Chestnut

4 bedroom home

| Ground floor         | metres      | feet / inches   |
|----------------------|-------------|-----------------|
| Kitchen              | 3.32 x 2.87 | 10' 9" x 9' 4"  |
| Dining / family area | 3.57 x 3.06 | 11' 7" × 10' 0" |
| Sitting room         | 4.98 x 3.40 | 16' 4" x 11' 1" |
| Study                | 3.40 x 1.81 | 11' 1" x 5' 11" |

#### First floor

| Bedroom 1 | 4.46 x 3.24 | 14' 6" x 10' 6" |
|-----------|-------------|-----------------|
| Bedroom 2 | 3.48 x 3.36 | 11' 5" x 11' 0" |
| Bedroom 3 | 3.25 x 2.35 | 10' 7" x 7' 8"  |
| Bedroom 4 | 3.42 x 2.34 | 11' 2" x 7' 8"  |

#### The Chestnut | X413 P5 vt PSAWT |

This floorplan has been produced for illustrative purposes only. Room sizes shown are between arrow points as indi