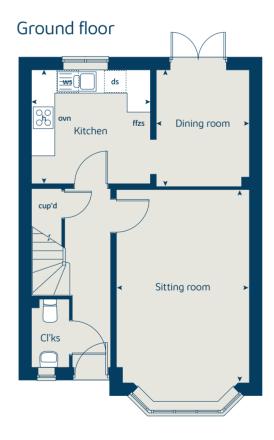

## The Hazel

# The Hazel 3 bedroom home

| Ground floor          | metres      | feet / inches   |
|-----------------------|-------------|-----------------|
| Kitchen / dining room | 5.19 x 2.99 | 17' 0" x 9' 9"  |
| Sitting room          | 4.17 x 3.66 | 13' 8" x 12' 0" |

#### First floor

| Bedroom 1 | 3.54 x 2.97 | 11' 7" x 9' 8" |
|-----------|-------------|----------------|
| Bedroom 2 | 3.04 x 2.95 | 9' 11" x 9' 8" |
| Bedroom 3 | 2.44 x 2.15 | 8' 0" x 7' 0"  |

#### The Hazel | X305 P5 PSAWT |

This floorplan has been produced for illustrative purposes only. Room sizes shown are between arrow points as indicated on plan. The dimensions have tolerances of + or -50mm and should not be used other than for general guidance. If specific dimensions are required, enquiries should be made to the sales consultant.