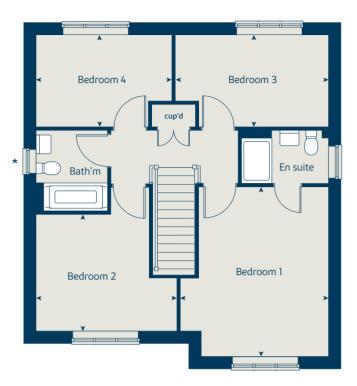

# The Juniper

#### First floor

| Bedroom 1 | 4.66 x 3.05 | 15' 3" x 10' 0" |
|-----------|-------------|-----------------|
| Bedroom 2 | 2.97 x 2.84 | 9' 8" x 9' 3"   |
| Bedroom 3 | 3.60 x 2.38 | 11' 9" x 7' 9"  |
| Bedroom 4 | 3.51 x 2.38 | 11' 6" x 7' 9"  |

#### The Juniper | X412 P4 vt PSAWT |

This floorplan has been produced for illustrative purposes only. Room sizes shown are between arrow points as indicated on plan. The dimensions have tolerances of + or -50mm and should not be used other than for general guidance. If specific dimensions are required, enquiries should be made to the sales consultant.

| ovn | oven                  | ffzr  | fridge freezer   |
|-----|-----------------------|-------|------------------|
| h   | hob                   | ldr   | larder           |
| ds  | dishwasher space      | cup'd | cupboard         |
| ws  | washing machine space | < ≻   | measuring points |