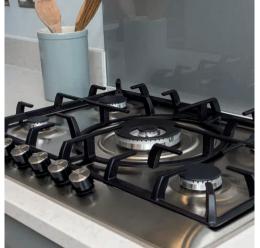

### So much choice...

Part of the excitement of buying a new home is the thrill of being the first person to live in the property and having a brand new contemporary kitchen and modern bathroom. Our premium brand partners ensure that all of our fixtures and fittings comply with the latest Government building regulations and only branded appliances are installed in your new home.

| • |   |   |   |   |   |   |   |  | Choice of Premium fitted kitchen (doors and worktops)*                                                                                                   |
|---|---|---|---|---|---|---|---|--|----------------------------------------------------------------------------------------------------------------------------------------------------------|
|   |   |   |   |   |   |   |   |  | Stainless steel sink and drainer (single bowl) with chrome mixer tap                                                                                     |
| - | • | • | • | • | • | • | • |  | Stainless steel sink and drainer (single and a half bowl) with chrome mixer tap                                                                          |
| - |   | • |   |   | • |   |   |  | Stainless steel sink and drainer (single bowl) with chrome mixer tap in utility                                                                          |
|   |   |   |   | • | • | • | • |  | Kitchen hob (60cm) with built-in single under-oven, with stainless steel splashback and curved glass chimney hood                                        |
|   | • | • |   |   |   |   |   |  | Kitchen hob (75 cm) with built-in double high level oven, with glass splashback and curved glass chimney hood                                            |
| • |   |   |   |   |   |   |   |  | Kitchen hob (75cm) with built-in double oven at high level, with glass splashback and stainless steel pyramid chimney hood                               |
| - | • | - | • | • | • | • | • |  | Downlights in white finish                                                                                                                               |
|   | • | • | • |   |   |   |   |  | Pre-wired for under unit lighting option                                                                                                                 |
| • |   |   |   |   |   |   |   |  | LED under unit flexible strip lighting                                                                                                                   |
|   |   |   |   | • | • | • | • |  | Fridge / freezer space                                                                                                                                   |
| - | • | • | • |   |   |   |   |  | Integrated (Indesit) 50 / 50 fridge freezer                                                                                                              |
|   | • | • | • | • | • | • | • |  | Space for integrated dishwasher with plumbing and electrics (with removable base unit)                                                                   |
| • |   |   |   |   |   |   |   |  | Integrated (Indesit) dishwasher                                                                                                                          |
| - | • | • |   | • | • |   |   |  | Space for washing machine with plumbing and electrics in utility                                                                                         |
|   |   |   | • |   |   | • | • |  | Space for washing machine with plumbing and electrics in kitchen                                                                                         |
|   |   |   |   |   |   |   |   |  | Bathrooms and en suite(s)                                                                                                                                |
| - | • | • | • | • | • | • | • |  | Ideal Standard contemporary white sanitary ware                                                                                                          |
| - | • | • | • | • | • | • | • |  | Concept Air WC with Aquablade technology, soft close seat and cover                                                                                      |
| - | • | • | • | • | • | • | • |  | Low profile shower tray with glass enclosure                                                                                                             |
| - | • | • | • | • | • | • | • |  | Handheld hair wash attachment to bath                                                                                                                    |
|   |   |   |   |   |   |   |   |  | Shower over the bath with glazed screen                                                                                                                  |
|   |   |   |   |   |   |   |   |  | Choice of Standard Porcelanosa wall tiling (splashback and full-height over bath)*                                                                       |
|   | • | • | • | • | • | • | • |  | Choice of Standard Porcelanosa wall tiling (splashback, half-height over bath**<br>and full-height to shower cubicle)*                                   |
| • |   |   |   |   |   |   |   |  | Choice of Standard Porcelanosa wall tiling (half-height to walls with fitted sanitary ware, half-height over bath**, and full-height to shower cubicle)* |
| • | • | • | • | • | • | • |   |  | Shaver socket / toothbrush charger to main en suite or bathroom (where no en suite)                                                                      |
| • | • | • | • | • | • | • | • |  | Chrome bezel LED bulkhead to bathroom and en suite(s)                                                                                                    |
| - | • | • | • |   |   |   |   |  | Chrome towel warmer in bathroom and en suite(s)                                                                                                          |
|   |   |   |   |   |   |   |   |  | Bedrooms                                                                                                                                                 |