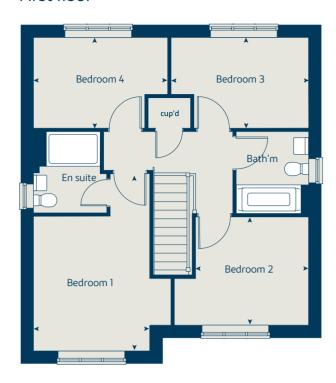

# The Juniper

## The Juniper

4 bedroom home

| Ground floor                   | metres      | feet / inches   |
|--------------------------------|-------------|-----------------|
| Kitchen / dining / family area | 7.21 x 3.51 | 23' 7" x 11' 6" |
| Sitting room                   | 4.55 x 3.04 | 14' 7" x 10' 0" |
| Study                          | 2.34 x 1.85 | 7' 8" x 6' 0"   |

#### First floor

| Bedroom 1 | 4.66 x 3.05 | 15' 3" x 10' 0" |
|-----------|-------------|-----------------|
| Bedroom 2 | 2.97 x 2.84 | 9' 8" x 9' 3"   |
| Bedroom 3 | 3.60 x 2.38 | 11' 9" x 7' 9"  |
| Bedroom 4 | 3.51 x 2.38 | 11' 6" x 7' 9"  |

#### The Juniper | X412 P4 vt PSAWT |

This floorplan has been produced for illustrative purposes only. Room sizes shown are between arrow points as indicated on plan. The dimensions have tolerances of + or -50mm and should not be used other than for general guidance. If specific dimensions are required, enquiries should be made to the sales consultant.

| ovn | oven                  | ffzr  | fridge freezer   |
|-----|-----------------------|-------|------------------|
| h   | hob                   | ldr   | larder           |
| ds  | dishwasher space      | cup'd | cupboard         |
| ws  | washing machine space | < ≻   | measuring points |