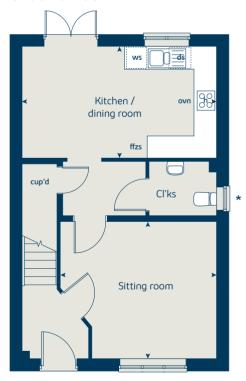

# The Chestnut

4 bedroom home

| Ground floor         | metres      | feet / inches   |
|----------------------|-------------|-----------------|
| Kitchen              | 3.32 x 2.87 | 10' 9" x 9' 4"  |
| Dining / family area | 3.57 x 3.06 | 11' 7" × 10' 0" |
| Sitting room         | 4.98 x 3.40 | 16' 4" x 11' 1" |
| Study                | 3.40 x 1.81 | 11' 1" x 5' 11" |

#### First floor

| Bedroom 1 | 4.46 x 3.24 | 14' 6" x 10' 6" |
|-----------|-------------|-----------------|
| Bedroom 2 | 3.48 x 3.36 | 11' 5" x 11' 0" |
| Bedroom 3 | 3.25 x 2.35 | 10' 7" x 7' 8"  |
| Bedroom 4 | 3.42 x 2.34 | 11' 2" x 7' 8"  |

#### The Chestnut | X413 P5 vt PSAWT |

This floorplan has been produced for illustrative purposes only. Room sizes shown are between arrow points as indicated on plan. The dimensions have tolerances of + or -50mm and should not be used other than for general guidance. If specific dimensions are required, enquiries should be made to the sales consultant.