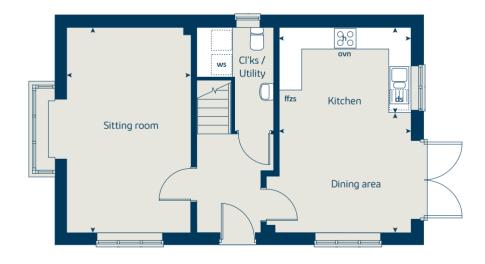

# The Hawthorn

2 bedroom home

| Ground floor          | metres      | feet / inches   |
|-----------------------|-------------|-----------------|
| Kitchen               | 3.73 x 2.92 | 12' 2" x 9' 6"  |
| Sitting / dining area | 4.07 x 4.05 | 13' 4" x 13' 3" |

#### The Hawthorn | X203 P7 vt PSAWT |

This floorplan has been produced for illustrative purposes only. Room sizes shown are between arrow points as indicated on plan. The dimensions have tolerances of + or -50mm and should not be used other than for general guidance. If specific dimensions are required, enquiries should be made to the sales consultant.