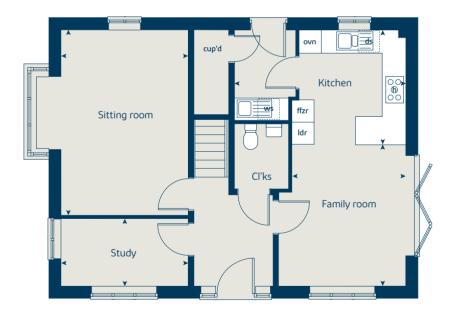

# The Juniper

## The Juniper

4 bedroom home

| Ground floor                   | metres      | feet / inches   |
|--------------------------------|-------------|-----------------|
| Kitchen / dining / family area | 7.21 x 3.51 | 23' 7" x 11' 6" |
| Sitting room                   | 4.55 x 3.04 | 14' 7" x 10' 0" |
| Study                          | 2.34 x 1.85 | 7' 8" x 6' 0"   |

#### First floor

| Bedroom 1 | 4.66 x 3.05 | 15' 3" x 10' 0" |
|-----------|-------------|-----------------|
| Bedroom 2 | 2.97 x 2.84 | 9' 8" x 9' 3"   |
| Bedroom 3 | 3.60 x 2.38 | 11' 9" x 7' 9"  |
| Bedroom 4 | 3.51 x 2.38 | 11' 6" x 7' 9"  |

#### The Juniper | X412 P4 vt PSAWT |

This floorplan has been produced for illustrative purposes only. Room sizes shown are between arrow points as indicated on plan. The dimensions have tolerances of + or -50mm and should not be used other than for general guidance. If specific dimensions are required, enquiries should be made to the sales consultant.

| ovn | oven                  | ffzr  | fridge freezer   |
|-----|-----------------------|-------|------------------|
| h   | hob                   | ldr   | larder           |
| ds  | dishwasher space      | cup'd | cupboard         |
| ws  | washing machine space | < ≻   | measuring points |