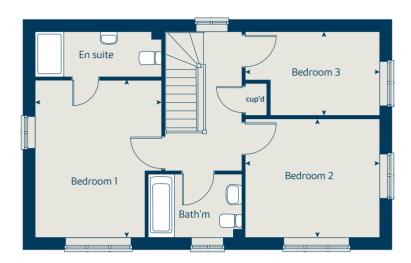

#### First floor

| Bedroom 1 | 4.07 x 2.69 | 13' 4" x 8' 9" |
|-----------|-------------|----------------|
| Bedroom 2 | 4.07 x 2.82 | 13' 4" x 9' 3" |

#### The Hawthorn | X203 P7 vt PSAWT |

This floorplan has been produced for illustrative purposes only. Room sizes shown are between arrow points as indicated on plan. The dimensions have tolerances of + or -50mm and should not be used other than for general guidance. If specific dimensions are required, enquiries should be made to the sales consultant.