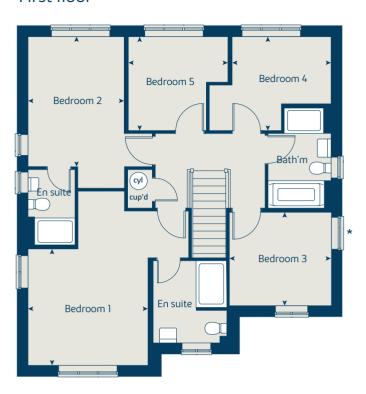

# The Birch 5 bedroom home

| Ground floor         | metres      | feet / inches    |
|----------------------|-------------|------------------|
| Kitchen              | 4.58 x 3.94 | 15' 0" x 12' 11" |
| Family / dining area | 5.42 x 3.51 | 17' 9" x 11' 6"  |
| Sitting room         | 4.17 x 3.61 | 13' 8" x 11' 10" |
| Study / dining room  | 3.41 x 3.00 | 11' 2" x 9' 10"  |

#### First floor

| Bedroom 1 | 3.62 x 3.51 | 11' 10" x 11' 6" |
|-----------|-------------|------------------|
| Bedroom 2 | 3.92 x 2.90 | 12' 9" x 9' 6"   |
| Bedroom 3 | 3.06 x 2.82 | 10' 0" x 9' 3"   |
| Bedroom 4 | 2.98 x 2.83 | 9' 9" x 9' 3"    |
| Bedroom 5 | 3.00 x 2.83 | 9' 10" x 9' 3"   |

#### The Birch | X518 (IF) P5 PSAWT |

This floorplan has been produced for illustrative purposes only. Room sizes shown are between arrow points as indicated on plan. The dimensions have tolerances of + or -50mm and should not be used other than for general guidance. If specific dimensions are required, enquiries should be made to the sales consultant.