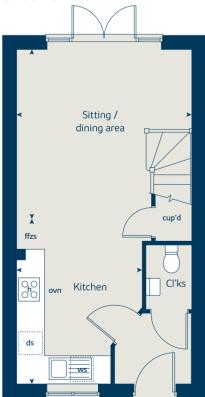

# The Hawthorn

2 bedroom home

| Ground floor          | metres      | feet / inches   |
|-----------------------|-------------|-----------------|
| Kitchen               | 3.73 x 2.92 | 12' 2" x 9' 6"  |
| Sitting / dining area | 4.07 x 4.05 | 13' 4" x 13' 3" |

#### The Hawthorn | X203 P7 vt PSAWT |

This floorplan has been produced for illustrative purposes only. Room sizes shown are between arrow points as indicated on plan. The dimensions have tolerances of + or -50mm and should not be used other than for general guidance. If specific dimensions are required, enquiries should be made to the sales consultant.

\* Window applies to selected plots only. Please see sales consultant for further details.

| ovn | oven                  | ffzs  | fridge freezer space |
|-----|-----------------------|-------|----------------------|
| h   | hob                   | cup'd | cupboard             |
| ds  | dishwasher space      | < ≻   | measuring points     |
| ws  | washing machine space |       |                      |