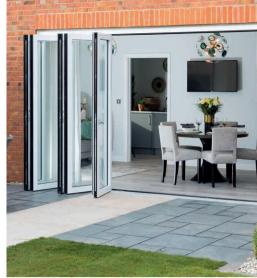

|                                                                                                                         | 2 bedroom | The Hawthorn | 3 bedroom | The Hazel | The Epsom | The Cypress | The Spruce | 4 bedroom | The Juniper | The Chestnut | The Aspen | 5 bedroom | The Birch |
|-------------------------------------------------------------------------------------------------------------------------|-----------|--------------|-----------|-----------|-----------|-------------|------------|-----------|-------------|--------------|-----------|-----------|-----------|
| Doors and Windows                                                                                                       |           |              |           |           |           |             |            |           |             |              |           |           |           |
| Front door with multi-point security locking system and security chain                                                  |           | •            |           | •         |           | •           | •          |           | •           | •            | •         |           | •         |
| Chrome front door numbers                                                                                               |           | •            |           | •         | •         | •           | •          |           | •           | •            | •         |           | •         |
| PVCu double glazing to windows                                                                                          |           | •            |           | •         |           | •           | •          |           | •           | •            | •         |           | •         |
| Double glazed PVCu French doors                                                                                         |           | •            |           | •         | •         | •           | •          |           |             |              |           |           |           |
| Powder coated aluminium double glazed bi-fold doors                                                                     |           |              |           |           |           |             |            |           | •           | •            | •         |           | •         |
| White Cottage style internal doors with chrome lever handles                                                            |           | •            |           | •         |           | •           | •          |           | •           | •            | •         |           | •         |
| Paving outside French / bi-fold door and path to garage personnel door (where applicable)                               |           | •            |           | •         |           | •           | •          |           | •           | •            | •         |           | •         |
| General                                                                                                                 |           |              |           |           |           |             |            |           |             |              |           |           |           |
| White painted walls and smooth white ceilings                                                                           |           |              |           |           |           |             |            |           |             |              |           |           | •         |
| Combined usb / double sockets in kitchen and bedroom 1                                                                  |           |              |           | •         |           |             |            |           |             |              |           |           | •         |
| Multi-media point in sitting room                                                                                       |           |              |           | •         |           |             | •          |           |             |              |           |           | •         |
| TV point to sitting / family room (where applicable)                                                                    |           |              |           | •         |           |             |            |           |             |              |           |           | •         |
| Master telephone socket                                                                                                 |           |              |           |           |           |             |            |           |             |              |           |           | -         |
| Gas central heating with wall mounted combi-boiler, programme selector and room thermostat(s)                           |           |              |           | •         |           |             | •          |           | •           |              |           |           |           |
| Gas central heating with wall mounted boiler and separate hot water cylinder, programme selector and room thermostat(s) |           |              |           |           |           |             |            |           |             |              |           |           | •         |
| Thermostatic valves to all radiators (with the exception of rooms with separate thermostat control)                     |           |              |           |           |           |             |            |           |             |              |           |           | •         |
| Fitted external tap                                                                                                     |           |              |           |           |           |             |            |           |             |              |           |           | •         |
| External light fitted to front porch and wiring for external light to rear door                                         |           |              |           | •         |           |             | •          |           |             |              |           |           | •         |
| Mains wired smoke detectors with battery back-up                                                                        |           |              |           |           |           |             | •          |           |             |              |           |           | •         |
| Battery powered Carbon Monoxide detector (wall mounted) to be provided for each floor                                   |           |              |           |           |           |             |            |           |             |              |           |           | -         |
| Power and lighting to 'on plot' garage (where applicable)                                                               |           |              |           | •         |           |             | •          |           |             |              |           |           | •         |
| Enclosed fenced rear garden, and garden gate (where applicable)                                                         |           | •            |           | •         | •         |             | •          |           | •           |              |           |           | •         |
| Landscaped front gardens                                                                                                |           | •            |           | •         | •         |             | •          |           | •           |              |           |           | •         |
| NHBC Buildmark cover                                                                                                    |           |              |           | •         |           | •           | •          |           | •           |              |           |           | -         |
| First two years' customer service support from Bovis Homes                                                              |           | •            |           | •         | •         | •           | •          |           | •           | •            | •         |           | •         |