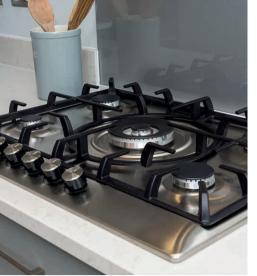

### So much choice...

Part of the excitement of buying a new home is the thrill of being the first person to live in the property and having a brand new contemporary kitchen and modern bathroom. Our premium brand partners ensure that all of our fixtures and fittings comply with the latest Government building regulations and only branded appliances are installed in your new home.

| • |   |   |   |   |   |   |   |  | Choice of Premium fitted kitchen (doors and worktops)*                                                                                                   |
|---|---|---|---|---|---|---|---|--|----------------------------------------------------------------------------------------------------------------------------------------------------------|
|   |   |   |   |   |   |   |   |  | Stainless steel sink and drainer (single bowl) with chrome mixer tap                                                                                     |
| - | • | • | • | • | • | • | • |  | Stainless steel sink and drainer (single and a half bowl) with chrome mixer tap                                                                          |
| - |   | • |   |   | • |   |   |  | Stainless steel sink and drainer (single bowl) with chrome mixer tap in utility                                                                          |
|   |   |   |   | • | • | • | • |  | Kitchen hob (60cm) with built-in single under-oven, with stainless steel splashback and curved glass chimney hood                                        |
|   | • | • |   |   |   |   |   |  | Kitchen hob (75 cm) with built-in double high level oven, with glass splashback and curved glass chimney hood                                            |
| • |   |   |   |   |   |   |   |  | Kitchen hob (75cm) with built-in double oven at high level, with glass splashback and stainless steel pyramid chimney hood                               |
| - | • | - | • | • | • | • | • |  | Downlights in white finish                                                                                                                               |
|   | • | • | • |   |   |   |   |  | Pre-wired for under unit lighting option                                                                                                                 |
| • |   |   |   |   |   |   |   |  | LED under unit flexible strip lighting                                                                                                                   |
|   |   |   |   | • | • | • | • |  | Fridge / freezer space                                                                                                                                   |
| - | • | • | • |   |   |   |   |  | Integrated (Indesit) 50 / 50 fridge freezer                                                                                                              |
|   | • | • | • | • | • | • | • |  | Space for integrated dishwasher with plumbing and electrics (with removable base unit)                                                                   |
| • |   |   |   |   |   |   |   |  | Integrated (Indesit) dishwasher                                                                                                                          |
| - | • | • |   | • | • |   |   |  | Space for washing machine with plumbing and electrics in utility                                                                                         |
|   |   |   | • |   |   | • | • |  | Space for washing machine with plumbing and electrics in kitchen                                                                                         |
|   |   |   |   |   |   |   |   |  | Bathrooms and en suite(s)                                                                                                                                |
| - | • | • | • | • | • | • | • |  | Ideal Standard contemporary white sanitary ware                                                                                                          |
| - | • | • | • | • | • | • | • |  | Concept Air WC with Aquablade technology, soft close seat and cover                                                                                      |
| - | • | • | • | • | • | • | • |  | Low profile shower tray with glass enclosure                                                                                                             |
| - | • | • | • | • | • | • | • |  | Handheld hair wash attachment to bath                                                                                                                    |
|   |   |   |   |   |   |   |   |  | Shower over the bath with glazed screen                                                                                                                  |
|   |   |   |   |   |   |   |   |  | Choice of Standard Porcelanosa wall tiling (splashback and full-height over bath)*                                                                       |
|   | • | • | • | • | • | • | • |  | Choice of Standard Porcelanosa wall tiling (splashback, half-height over bath**<br>and full-height to shower cubicle)*                                   |
| • |   |   |   |   |   |   |   |  | Choice of Standard Porcelanosa wall tiling (half-height to walls with fitted sanitary ware, half-height over bath**, and full-height to shower cubicle)* |
| • | • | • | • | • | • | • |   |  | Shaver socket / toothbrush charger to main en suite or bathroom (where no en suite)                                                                      |
| • | • | • | • | • | • | • | • |  | Chrome bezel LED bulkhead to bathroom and en suite(s)                                                                                                    |
| - | • | • | • |   |   |   |   |  | Chrome towel warmer in bathroom and en suite(s)                                                                                                          |
|   |   |   |   |   |   |   |   |  | Bedrooms                                                                                                                                                 |