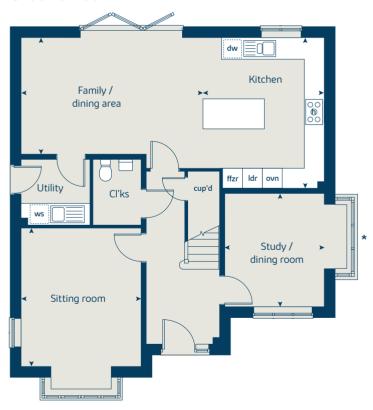

# The Birch 5 bedroom home

| Ground floor         | metres      | feet / inches    |
|----------------------|-------------|------------------|
| Kitchen              | 4.58 x 3.94 | 15' 0" x 12' 11" |
| Family / dining area | 5.42 x 3.51 | 17' 9" x 11' 6"  |
| Sitting room         | 4.17 x 3.61 | 13' 8" x 11' 10" |
| Study / dining room  | 3.41 x 3.00 | 11' 2" x 9' 10"  |

#### First floor

| Bedroom 1 | 3.62 x 3.51 | 11' 10" x 11' 6" |
|-----------|-------------|------------------|
| Bedroom 2 | 3.92 x 2.90 | 12' 9" x 9' 6"   |
| Bedroom 3 | 3.06 x 2.82 | 10' 0" x 9' 3"   |
| Bedroom 4 | 2.98 x 2.83 | 9' 9" x 9' 3"    |
| Bedroom 5 | 3.00 x 2.83 | 9' 10" x 9' 3"   |

#### The Birch | X518 (IF) P5 PSAWT |

This floorplan has been produced for illustrative purposes only. Room sizes shown are between arrow points as indicated on plan. The dimensions have tolerances of + or -50mm and should not be used other than for general guidance. If specific dimensions are required, enquiries should be made to the sales consultant.