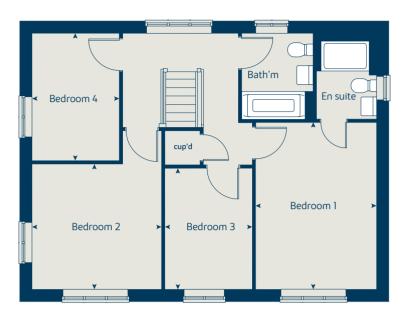

## The Birch

# The Birch 5 bedroom home

| Ground floor         | metres      | feet / inches    |
|----------------------|-------------|------------------|
| Kitchen              | 4.58 x 3.94 | 15' 0" x 12' 11" |
| Family / dining area | 5.42 x 3.51 | 17' 9" x 11' 6"  |
| Sitting room         | 4.17 x 3.61 | 13' 8" x 11' 10" |
| Study / dining room  | 3.41 x 3.00 | 11' 2" x 9' 10"  |

#### First floor

| Bedroom 1 | 3.62 x 3.51 | 11' 10" x 11' 6" |
|-----------|-------------|------------------|
| Bedroom 2 | 3.92 x 2.90 | 12' 9" x 9' 6"   |
| Bedroom 3 | 3.06 x 2.82 | 10' 0" x 9' 3"   |
| Bedroom 4 | 2.98 x 2.83 | 9' 9" x 9' 3"    |
| Bedroom 5 | 3.00 x 2.83 | 9' 10" x 9' 3"   |

#### The Birch | X518 (IF) P5 PSAWT |

This floorplan has been produced for illustrative purposes only. Room sizes shown are between arrow points as indicated on plan. The dimensions have tolerances of + or -50mm and should not be used other than for general guidance. If specific dimensions are required, enquiries should be made to the sales consultant.

\* Windows apply to selected plots only. Please see sales consultant for further details.

| ovn  | oven                  | ldr   | larder             |
|------|-----------------------|-------|--------------------|
| h    | hob                   | cyl   | hot water cylinder |
| dw   | dishwasher            | cup'd | cupboard           |
| WS   | washing machine space | < ≻   | measuring points   |
| ffzr | fridge freezer        |       |                    |