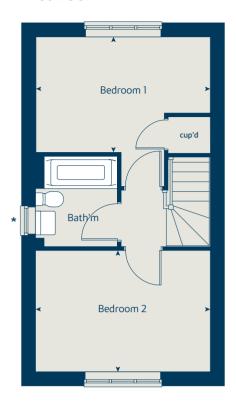

# The Hawthorn

2 bedroom home

| Ground floor          | metres      | feet / inches   |
|-----------------------|-------------|-----------------|
| Kitchen               | 3.73 x 2.92 | 12' 2" x 9' 6"  |
| Sitting / dining area | 4.07 x 4.05 | 13' 4" x 13' 3" |

#### First floor

| Bedroom 1 | 4.07 x 2.69 | 13' 4" x 8' 9" |
|-----------|-------------|----------------|
| Bedroom 2 | 4.07 x 2.82 | 13' 4" x 9' 3" |

#### The Hawthorn | X203 P7 vt PSAWT |

This floorplan has been produced for illustrative purposes only. Room sizes shown are between arrow points as indicated on plan. The dimensions have tolerances of + or -50mm and should not be used other than for general guidance. If specific dimensions are required, enquiries should be made to the sales consultant.

\* Window applies to selected plots only. Please see sales consultant for further details.

| ovn | oven                  | ffzs  | fridge freezer space |
|-----|-----------------------|-------|----------------------|
| h   | hob                   | cup'd | cupboard             |
| ds  | dishwasher space      | < ≻   | measuring points     |
| ws  | washing machine space |       |                      |