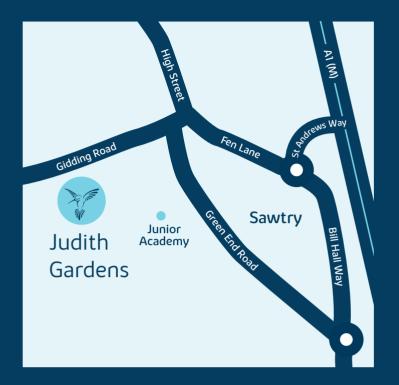

#### Getting around

Sawtry is 11 miles north of Huntingdon and 15 miles south of Peterborough. Both towns are reached via the A1 (M) and its Junction 15 is less than 2 miles from Judith Gardens. At Huntingdon the A1 (M) links to the A14 and on to Cambridge, just 32 miles away and south to the M11 for London. Trains run from Huntingdon and Peterborough, to London St Pancras taking about an hour, and on to London Bridge and Gatwick Airport. Services also run to Cambridge. For air travel both Luton and Stansted Airports are both around 55 miles from Sawtry.

### Judith Gardens

Gidding Road, Sawtry Cambridgeshire PE28 5UJ

### From Peterborough / Al Southbound

- Take the slip road at Junction 15
- Take the 2<sup>nd</sup> exit at the next 2 roundabouts
- Within Sawtry take a right at the roundabout
- In 650 yards keep left at the fork to continue onto Gidding Road
- Turn left in 450 yards to find Judith Gardens

#### From Al Northbound

- Take the slip road at Junction 15
- Take the 2<sup>nd</sup> exit at the next 2 roundabouts
- In less than a mile, at the end of the road turn left onto Gidding Road
- Turn left in 450 yards to find Judith Gardens