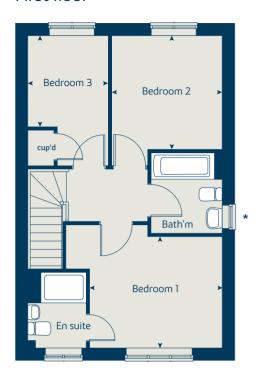

# The Chestnut

4 bedroom home

| Ground floor         | metres      | feet / inches   |
|----------------------|-------------|-----------------|
| Kitchen              | 3.32 x 2.87 | 10' 9" x 9' 4"  |
| Dining / family area | 3.57 x 3.06 | 11' 7" × 10' 0" |
| Sitting room         | 4.98 x 3.40 | 16' 4" x 11' 1" |
| Study                | 3.40 x 1.81 | 11' 1" x 5' 11" |

#### First floor

| Bedroom 1 | 4.46 x 3.24 | 14' 6" x 10' 6" |
|-----------|-------------|-----------------|
| Bedroom 2 | 3.48 x 3.36 | 11' 5" x 11' 0" |
| Bedroom 3 | 3.25 x 2.35 | 10' 7" x 7' 8"  |
| Bedroom 4 | 3.42 x 2.34 | 11' 2" x 7' 8"  |

#### The Chestnut | X413 P5 vt PSAWT |

This floorplan has been produced for illustrative purposes only. Room sizes shown are between arrow points as indicated on plan. The dimensions have tolerances of + or -50mm and should not be used other than for general guidance. If specific dimensions are required, enquiries should be made to the sales consultant.