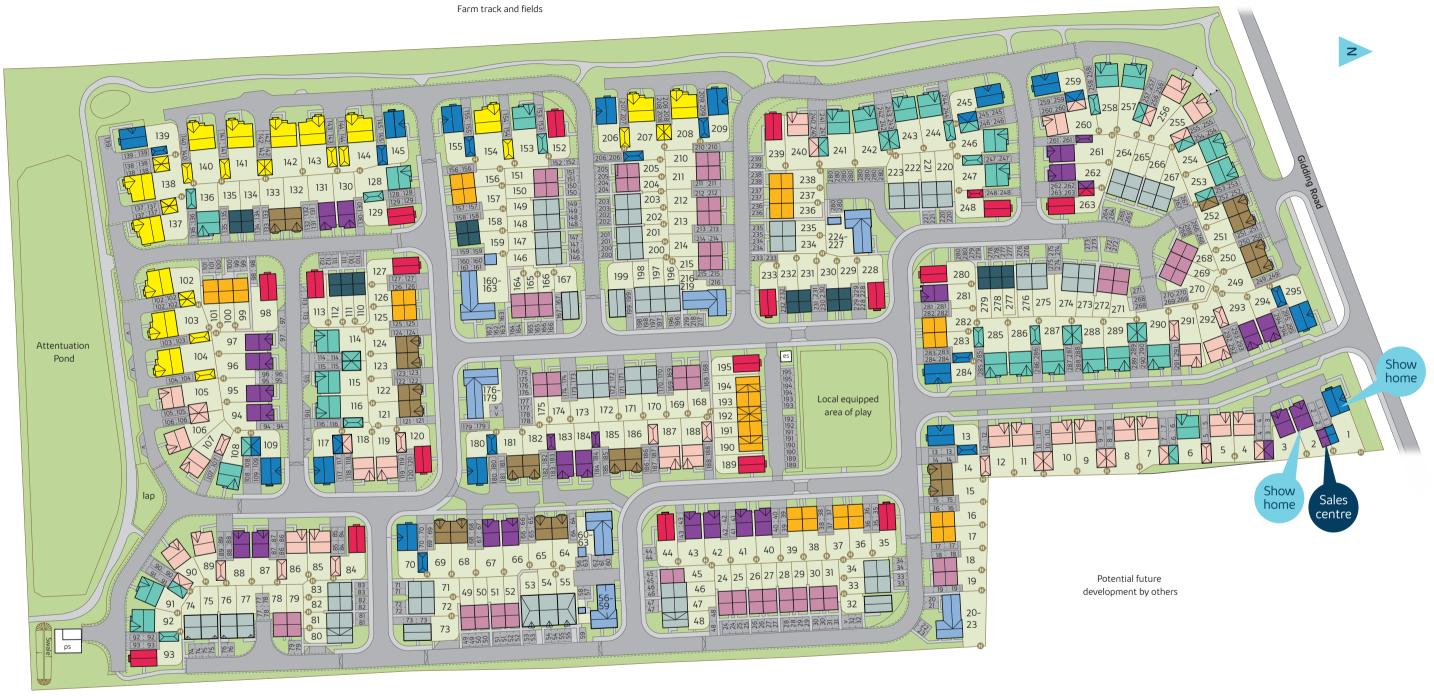

At the Judith Gardens development you can choose from a selection of 2, 3, 4 and 5 bedroom homes that are designed to suit the needs of today's lifestyle.

So, if you are looking for a quality new home in a village location with excellent transport links and beautiful scenery and green space around, your search ends here!

### Judith Gardens

Sawtry - Hedgehog highway indicator

Existing residential develpoment