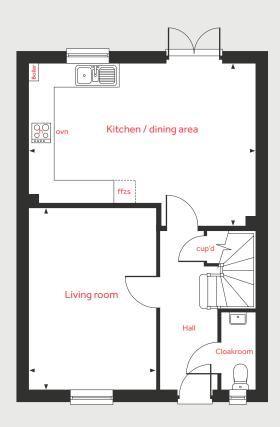

# The Mylne

4 bedroom home

#### **Ground Floor**

#### Living room

4.83m x 3.39m 15'10" x 11'1"

Kitchen/dining area

6.04m x 4.37m 19'9" x 14'4"

#### First Floor

#### Bedroom 1

3.93m x 3.55m 12'11" x 11'6" Bedroom 2 3.23m x 2.57m 10'7" x 8'5" Bedroom 3 3.37m x 2.22m 11'1" x 7'3"

Bedroom 4

2.83m x 2.40m 9'3" x 7'10"

h hob ffzs fridge/freezer space
ovn oven cup'd cupboard
Ih loft hatch ✓ ► measuring points

Please note, floorplans and dimensions are taken from architectural drawings and are for guidance only. Dimensions stated are within a tolerance of plus or minus Somm. Overall dimensions are usually stated and there may be projections into these. With our continual improvement policy we constantly review our designs and specification to ensure we deliver the best product to our customers. Computer generated images not to scale. Finishes and materials may vary and landscaping is illustrative only. Kitchen layouts are indicative only and may change. To confirm specific details on our homes please ask your Sales Consultant. XLHNE949/September 2020.