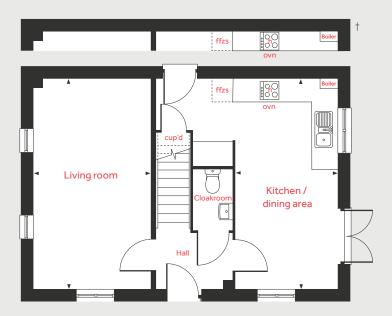

#### **Ground Floor**

#### Living room

4.83m x 3.39m 15'10" x 11'1"

Kitchen/dining area

6.04m x 4.37m 19'9" x 14'4"