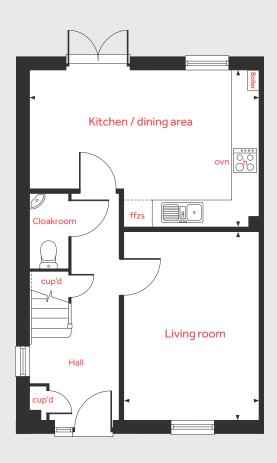

# The Mylne

4 bedroom home

#### **Ground Floor**

#### Living room

4.83m x 3.39m 15'10" x 11'1"

Kitchen/dining area

6.04m x 4.37m 19'9" x 14'4"

Please note, floorplans and dimensions are taken from architectural drawings and are for guidance only. Dimensions stated are within a tolerance of plus or minus Somm. Overall dimensions are usually stated and there may be projections into these. With our continual improvement policy we constantly review our designs and specification to ensure we deliver the best product to our customers. Computer generated images not to scale. Finishes and materials may vary and landscaping is illustrative only. Kitchen layouts are indicative only and may change. To confirm specific details on our homes please ask your Sales Consultant. XLHNE949/September 2020.