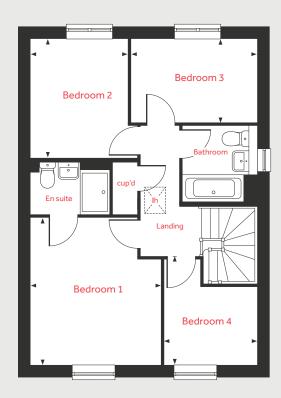

#### First Floor

#### Bedroom 1

3.93m x 3.55m 12'11" x 11'6" Bedroom 2 3.23m x 2.57m 10'7" x 8'5" Bedroom 3 3.37m x 2.22m 11'1" x 7'3"

Bedroom 4

2.83m x 2.40m 9'3" x 7'10"

h hob ffzs fridge/freezer space
ovn oven cup'd cupboard
Ih loft hatch ✓ ► measuring points