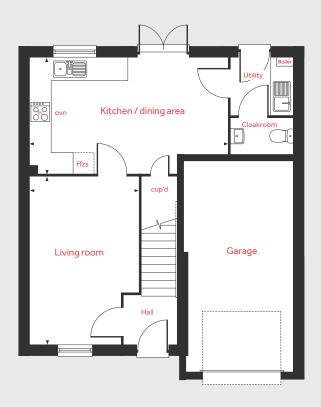

# The Mylne

4 bedroom home

#### **Ground Floor**

#### Living room

4.83m x 3.39m 15'10" x 11'1"

Kitchen/dining area

6.04m x 4.37m 19'9" x 14'4"

#### First Floor

#### Bedroom 1

3.93m x 3.55m 12'11" x 11'6" Bedroom 2 3.23m x 2.57m 10'7" x 8'5" Bedroom 3 3.37m x 2.22m 11'1" x 7'3"

Bedroom 4

2.83m x 2.40m 9'3" x 7'10"

h hob ffzs fridge/freezer space
ovn oven cup'd cupboard
Ih loft hatch ✓ ► measuring points

Please note, floorplans and dimensions are taken from architectural drawings and are for guidance only. Dimensions stated are within a tolerance of plus or minus Somm. Overall dimensions are usually stated and there may be projections into these. With our continual improvement policy we constantly review our designs and specification to ensure we deliver the best product to our customers. Computer generated images not to scale. Finishes and materials may vary and landscaping is illustrative only. Kitchen layouts are indicative only and may change. To confirm specific details on our homes please ask your Sales Consultant. XLHNE949/September 2020.