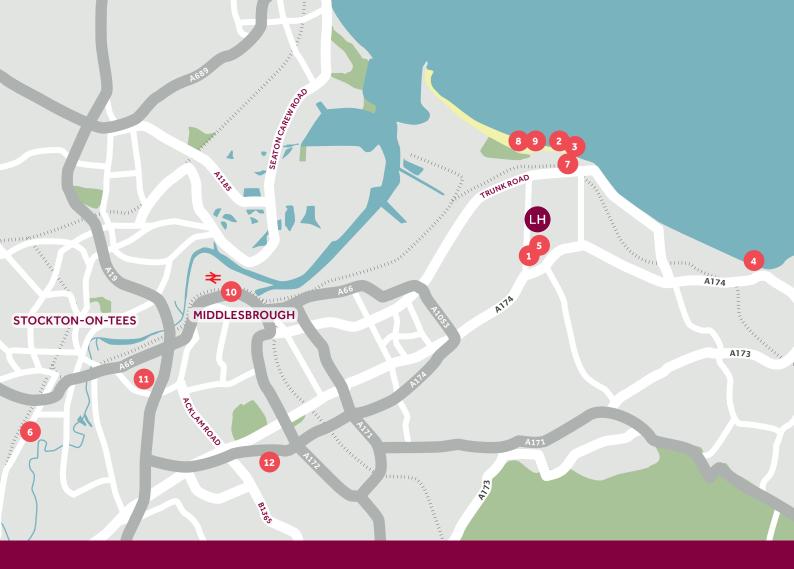

## Around the local neighbourhood

- 1 Kirkleatham Museum
- 2 Redcar Beacon
- 3 Zetland Lifeboat Museum
- 4 Saltburn Cliff Tramway

- 5 Kirkleatham Walled Garden
- 6 Preston Park Museum
- 7 Tesco Superstore
- 8 Cleveland Golf

- 9 Redcar Seafront
- 10 The Cleveland Shopping Centre
- 11 Teesside Shopping Park
- 12 Parkway Shopping Centre

Distances shown are by road (Source: Google). Fastest journey times are shown (Source: National Rail Enquiries). 2948107/January 2023.