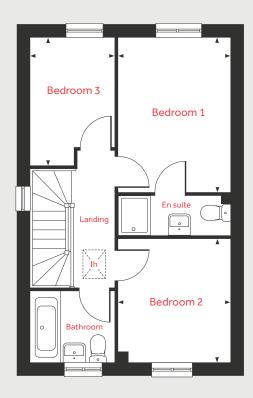

# The Mylne

4 bedroom home

#### First Floor

#### Bedroom 1

3.93m x 3.55m 12'11" x 11'6" Bedroom 2 3.23m x 2.57m 10'7" x 8'5" Bedroom 3 3.37m x 2.22m 11'1" x 7'3"

Bedroom 4

2.83m x 2.40m 9'3" x 7'10"

h hob ffzs fridge/freezer space
ovn oven cup'd cupboard
Ih loft hatch ✓ ► measuring points

Please note, floorplans and dimensions are taken from architectural drawings and are for guidance only. Dimensions stated are within a tolerance of plus or minus Somm. Overall dimensions are usually stated and there may be projections into these. With our continual improvement policy we constantly review our designs and specification to ensure we deliver the best product to our customers. Computer generated images not to scale. Finishes and materials may vary and landscaping is illustrative only. Kitchen layouts are indicative only and may change. To confirm specific details on our homes please ask your Sales Consultant. XLHNE949/September 2020.