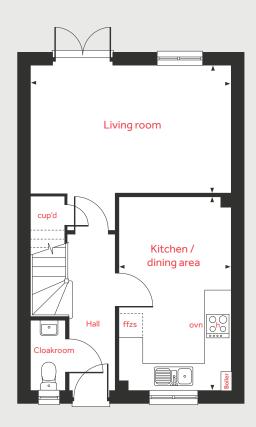

# The Mylne

4 bedroom home

#### **Ground Floor**

#### Living room

4.83m x 3.39m 15'10" x 11'1"

Kitchen/dining area

6.04m x 4.37m 19'9" x 14'4"

Please note, floorplans and dimensions are taken from architectural drawings and are for guidance only. Dimensions stated are within a tolerance of plus or minus Somm. Overall dimensions are usually stated and there may be projections into these. With our continual improvement policy we constantly review our designs and specification to ensure we deliver the best product to our customers. Computer generated images not to scale. Finishes and materials may vary and landscaping is illustrative only. Kitchen layouts are indicative only and may change. To confirm specific details on our homes please ask your Sales Consultant. XLHNE949/September 2020.