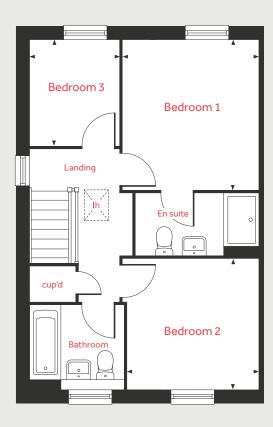

# The Mylne

4 bedroom home

#### First Floor

#### Bedroom 1

3.93m x 3.55m 12'11" x 11'6" Bedroom 2 3.23m x 2.57m 10'7" x 8'5" Bedroom 3 3.37m x 2.22m 11'1" x 7'3"

Bedroom 4

2.83m x 2.40m 9'3" x 7'10"

h hob ffzs fridge/freezer space
ovn oven cup'd cupboard
Ih loft hatch ✓ ► measuring points

Please note, floorplans and dimensions are taken from architectural drawings and are for guidance only. Dimensions stated are within a tolerance of plus or minus Somm. Overall dimensions are usually stated and there may be projections into these. With our continual improvement policy we constantly review our designs and specification to ensure we deliver the best product to our customers. Computer generated images not to scale. Finishes and materials may vary and landscaping is illustrative only. Kitchen layouts are indicative only and may change. To confirm specific details on our homes please ask your Sales Consultant. XLHNE949/September 2020.