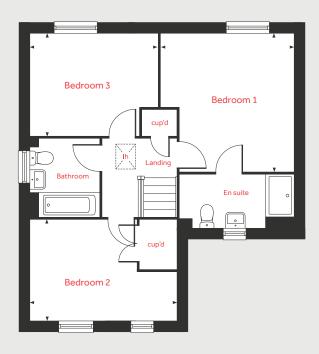

#### First Floor

#### Bedroom 1

3.93m x 3.55m 12'11" x 11'6" Bedroom 2 3.23m x 2.57m 10'7" x 8'5" Bedroom 3 3.37m x 2.22m 11'1" x 7'3"

Bedroom 4

2.83m x 2.40m 9'3" x 7'10"

h hob ffzs fridge/freezer space
ovn oven cup'd cupboard
Ih loft hatch ✓ ► measuring points

Please note, floorplans and dimensions are taken from architectural drawings and are for guidance only. Dimensions stated are within a tolerance of plus or minus Somm. Overall dimensions are usually stated and there may be projections into these. With our continual improvement policy we constantly review our designs and specification to ensure we deliver the best product to our customers. Computer generated images not to scale. Finishes and materials may vary and landscaping is illustrative only. Kitchen layouts are indicative only and may change. To confirm specific details on our homes please ask your Sales Consultant. XLHNE949/September 2020.