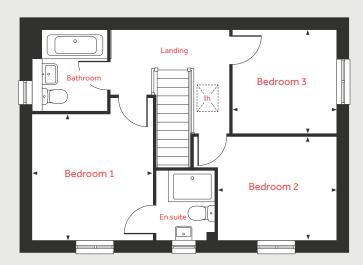

#### First Floor

#### Bedroom 1

3.93m x 3.55m 12'11" x 11'6" Bedroom 2 3.23m x 2.57m 10'7" x 8'5" Bedroom 3 3.37m x 2.22m 11'1" x 7'3"

Bedroom 4

2.83m x 2.40m 9'3" x 7'10"

h hob ffzs fridge/freezer space
ovn oven cup'd cupboard
Ih loft hatch ✓ ► measuring points