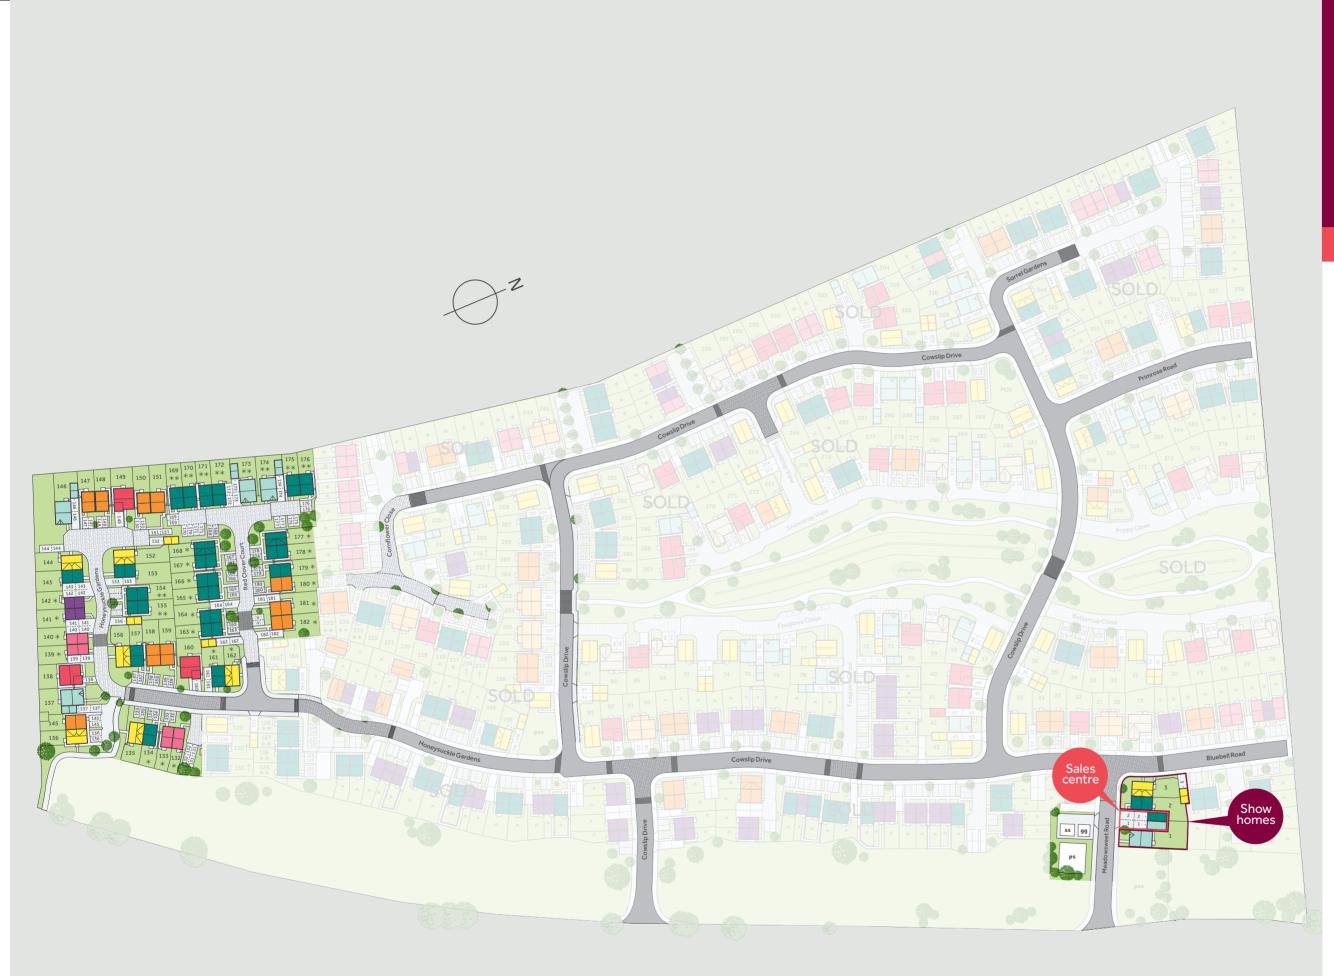

# Development layout

#### 3 bedroom home

- The Eveleigh
- The Maddison
- The Mayfield
- The Maynelu
- The Mountford
  - pumping station \*
    gas governor ^
  - sub station \*\*
- garage entrance
- visitor parking space
- Affordable Homes Simple Life Homes
- . Home Stepper
- public open space

Not to scale. Trees and landscaping are indicative only and may alter during construction. The trees, shrubs and gardens shown are illustrative only. Finishes and materials may vary from those shown here. Please ask your Sales Consultant for specific details.