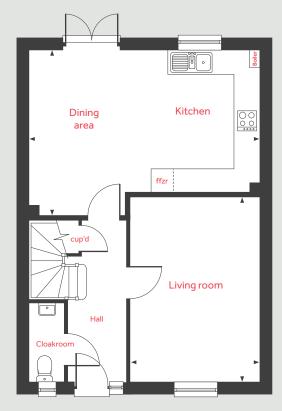

visitor parking Shared Ownership (Home Stepper)

Not to scale. Trees and landscaping are indicative only and may

The Mylne 4 bedroom home

#### Ground floor

### The Mylne 4 bedroom home

#### Ground floor

| Living room           |                |  |  |
|-----------------------|----------------|--|--|
| 4.83m x 3.39m         | 15'10" × 11'1" |  |  |
| Kitchen / dining area |                |  |  |
| 6.04m x 4.37m         | 19'9"× 14'4"   |  |  |

#### First floor

| Bedroom 1     |                |
|---------------|----------------|
| 3.93m x 3.55m | 12'11" × 11'6" |
| Bedroom 2     |                |
| 3.23m x 2.57m | 10'7"× 8'5"    |
| Bedroom 3     |                |
| 3.37m x 2.22m | 11'1" × 7'3"   |
| Bedroom 4     |                |
| 2.83m x 2.40m | 9'3" × 7'10"   |

| lh   | loft hatch                | <b>~ </b> | measuringpoints |
|------|---------------------------|-----------|-----------------|
| ffzr | integrated fridge freezer | cup'd     | cupboard        |