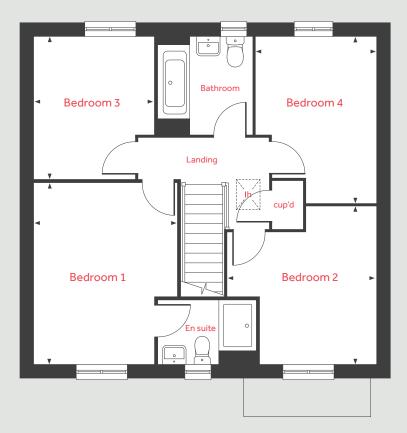

### The Mylne 4 bedroom home

#### First floor

| Bedroom 1     |                |
|---------------|----------------|
| 3.93m x 3.55m | 12'11" × 11'6" |
| Bedroom 2     |                |
| 3.23m x 2.57m | 10'7"× 8'5"    |
| Bedroom 3     |                |
| 3.37m x 2.22m | 11'1" × 7'3"   |
| Bedroom 4     |                |
| 2.83m x 2.40m | 9'3" × 7'10"   |