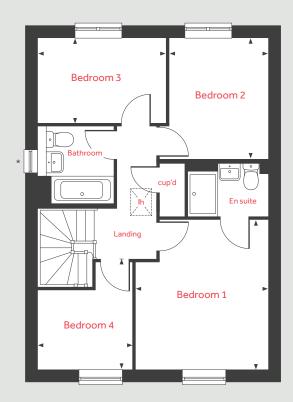

#### First floor

| Bedroom 1     |                |
|---------------|----------------|
| 3.93m x 3.55m | 12'11" × 11'6" |
| Bedroom 2     |                |
| 3.23m x 2.57m | 10'7"× 8'5"    |
| Bedroom 3     |                |
| 3.37m x 2.22m | 11'1" × 7'3"   |
| Bedroom 4     |                |
| 2.83m x 2.40m | 9'3" × 7'10"   |