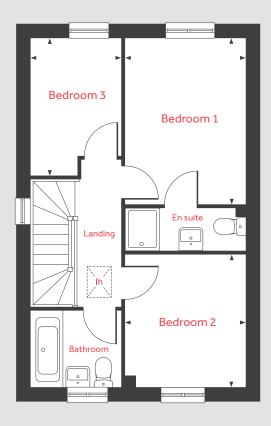

#### First floor

| Bedroom 1     |                |
|---------------|----------------|
| 3.93m x 3.55m | 12'11" × 11'6" |
| Bedroom 2     |                |
| 3.23m x 2.57m | 10'7"× 8'5"    |
| Bedroom 3     |                |
| 3.37m x 2.22m | 11'1" × 7'3"   |
| Bedroom 4     |                |
| 2.83m x 2.40m | 9'3" × 7'10"   |

### The Mylne 4 bedroom home