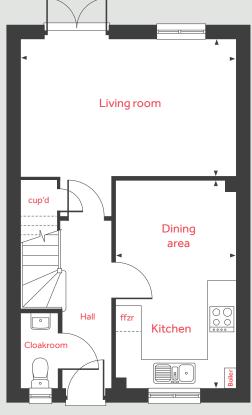

#### Ground floor

| Living room           |                |  |  |
|-----------------------|----------------|--|--|
| 4.83m x 3.39m         | 15'10" × 11'1" |  |  |
| Kitchen / dining area |                |  |  |
| 6.04m x 4.37m         | 19'9"× 14'4"   |  |  |

### The Mylne 4 bedroom home