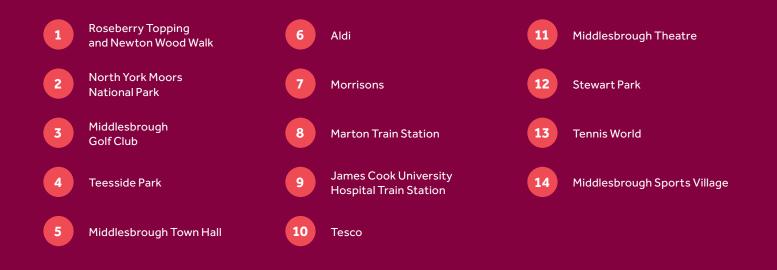

### Around the local neighbourhood

Distances shown are by road (Source: Google). Fastest journey times are shown (Source: National Rail Enquiries). 4193844/February 2024.