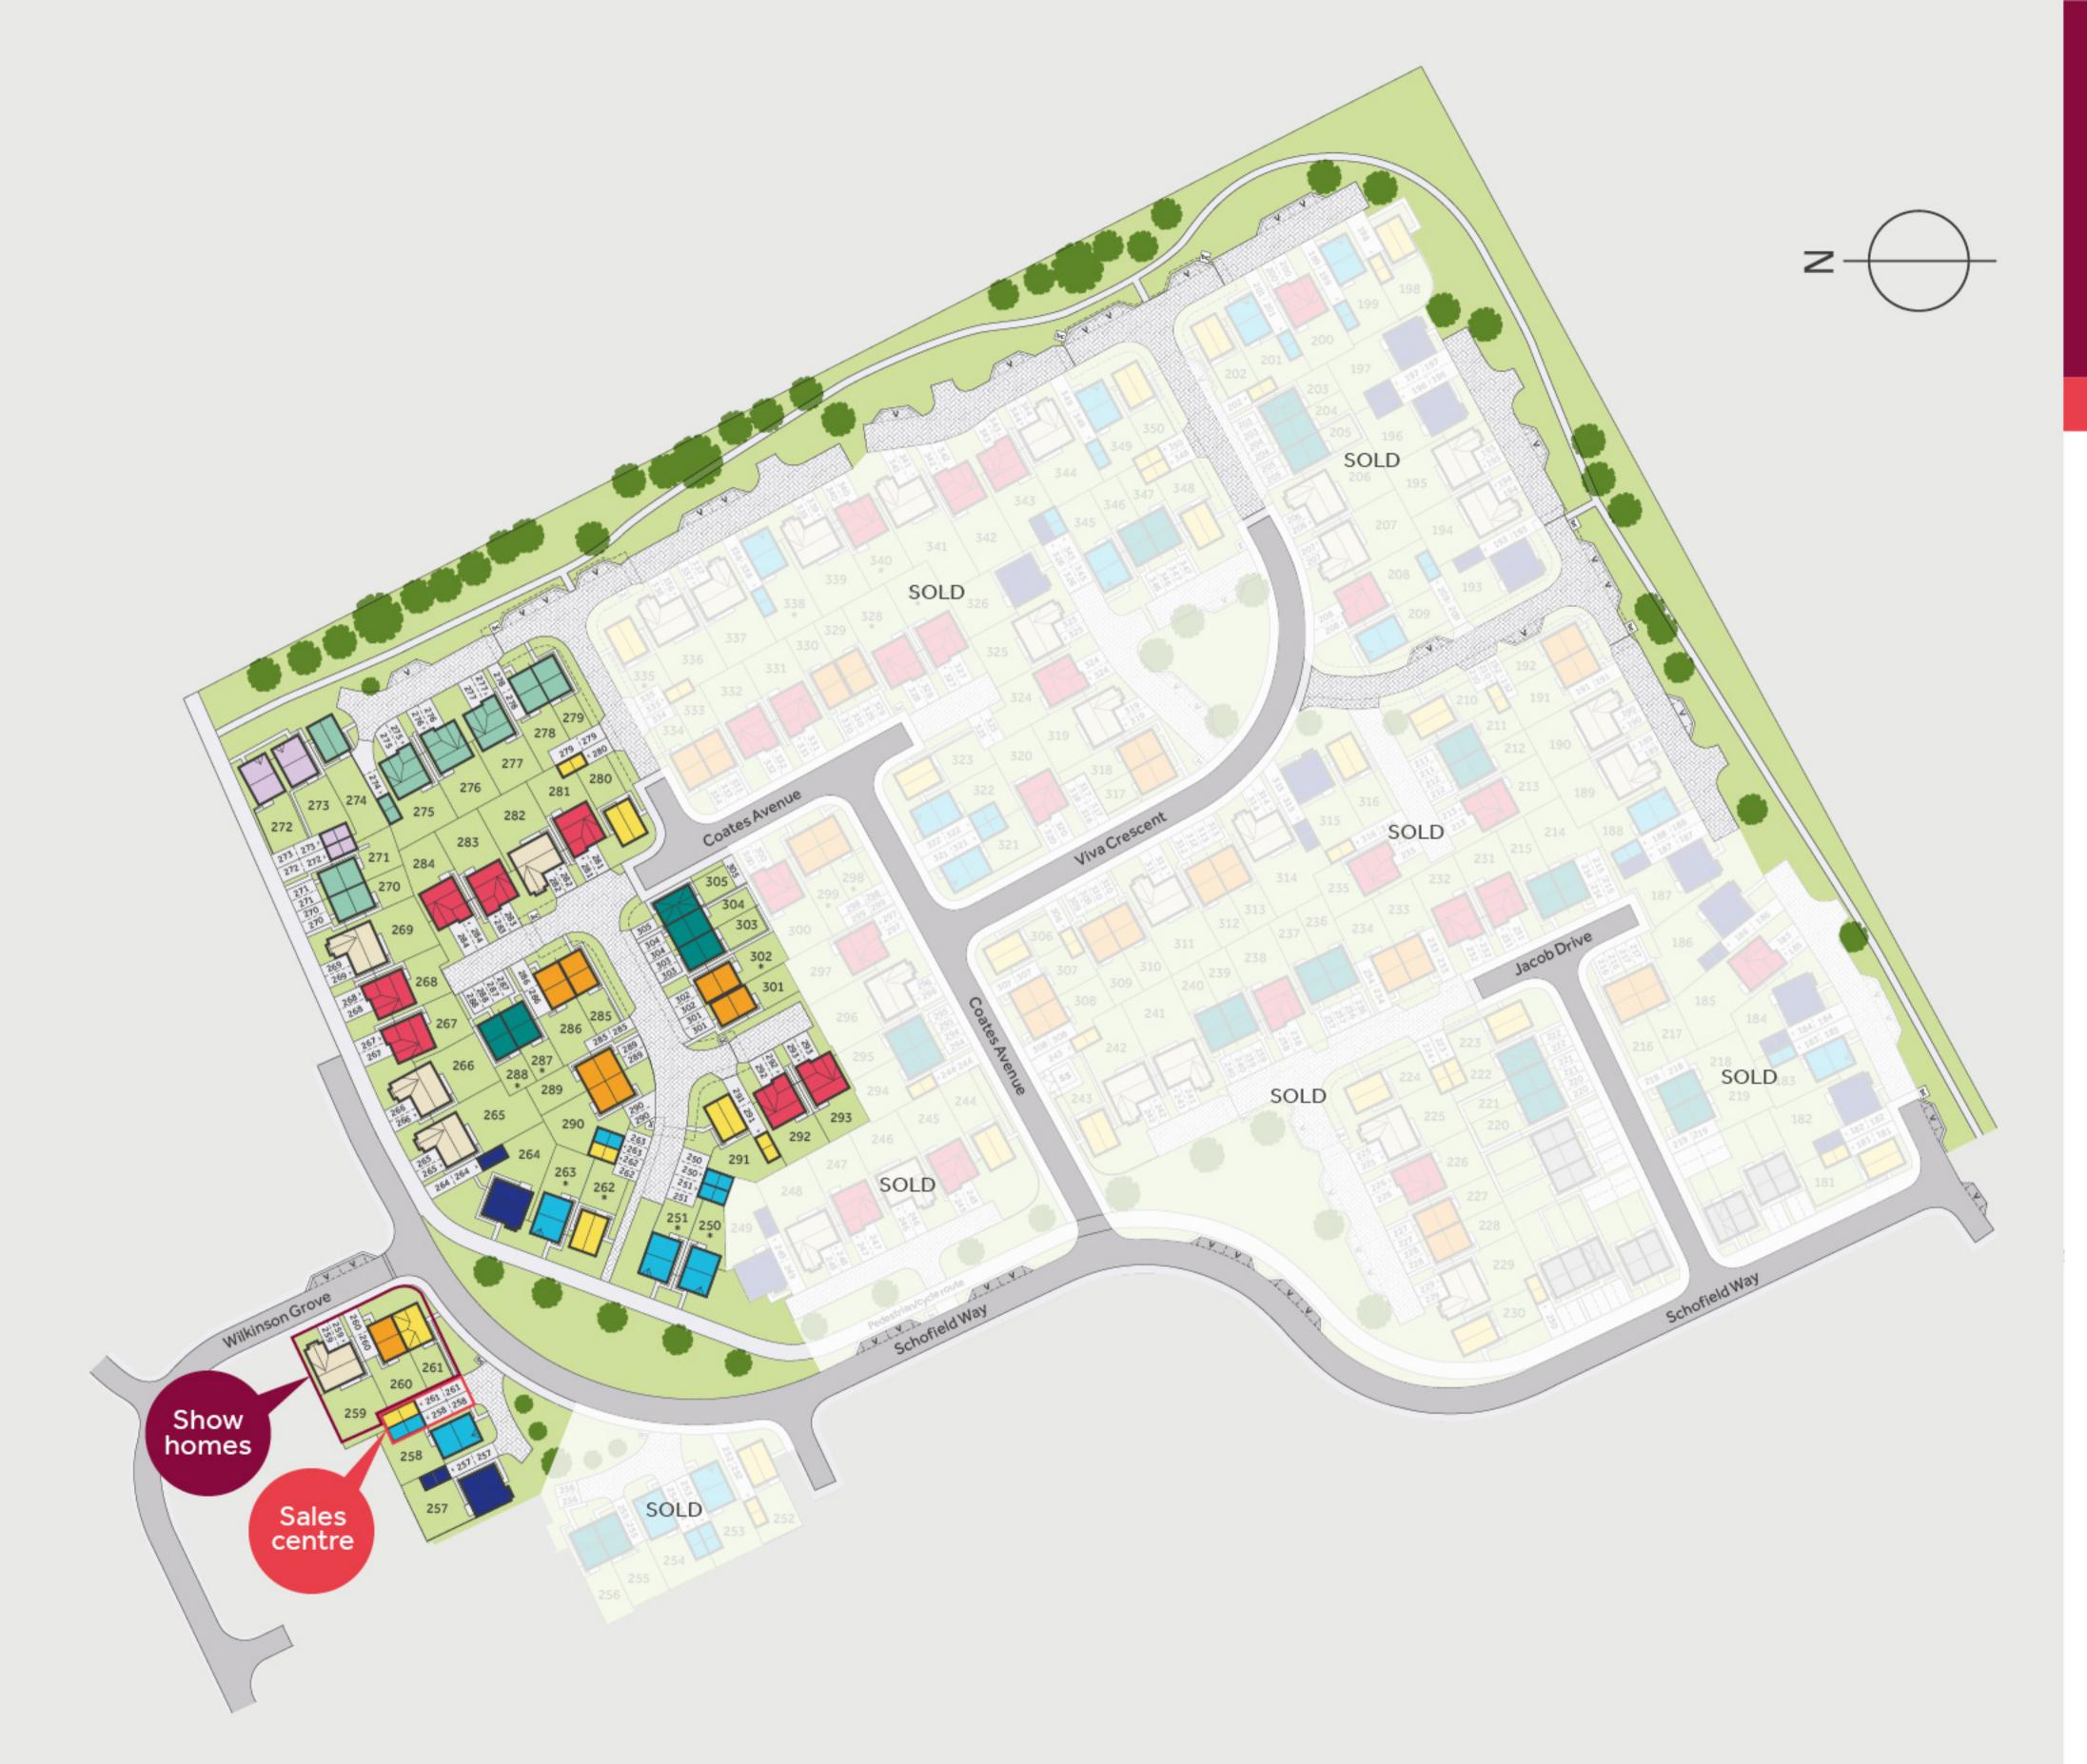

# Development layout

#### 4 bedroom home

| The Grainger |
|--------------|
| The Mylne    |
| The Pembroke |
|              |

### 3 bedroom home

|   | The Eveleigh  |
|---|---------------|
| • | The Maddison  |
| • | The Mayfield  |
|   | The Mountford |

#### Pre-sold homes

| ۲ | 4 bedroom homes |
|---|-----------------|
|   | 3 bedroom homes |

| bc | bin collection area | Þ |
|----|---------------------|---|
| bs | bin store area      |   |
| 88 | sub station         | v |
| •  | garage entrance     | * |
|    |                     |   |

alter during construction. The trees, shrubs and gardens shown are illustrative only. Finishes and materials may vary from those shown here. Please ask your Sales Consultant for specific details.

drive through/ b car port entrance ٧

visitor parking Shared Ownership (Home Stepper)

Not to scale. Trees and landscaping are indicative only and may

The Mylne 4 bedroom home