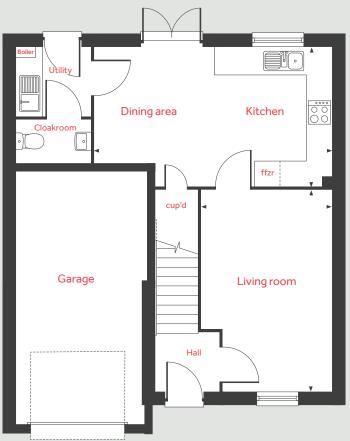

visitor parking Shared Ownership (Home Stepper)

Not to scale. Trees and landscaping are indicative only and may

The Mylne 4 bedroom home

#### Ground floor

### The Mylne 4 bedroom home

#### Ground floor

| Living room           |                |  |  |
|-----------------------|----------------|--|--|
| 4.83m x 3.39m         | 15'10" × 11'1" |  |  |
| Kitchen / dining area |                |  |  |
| 6.04m x 4.37m         | 19'9"× 14'4"   |  |  |