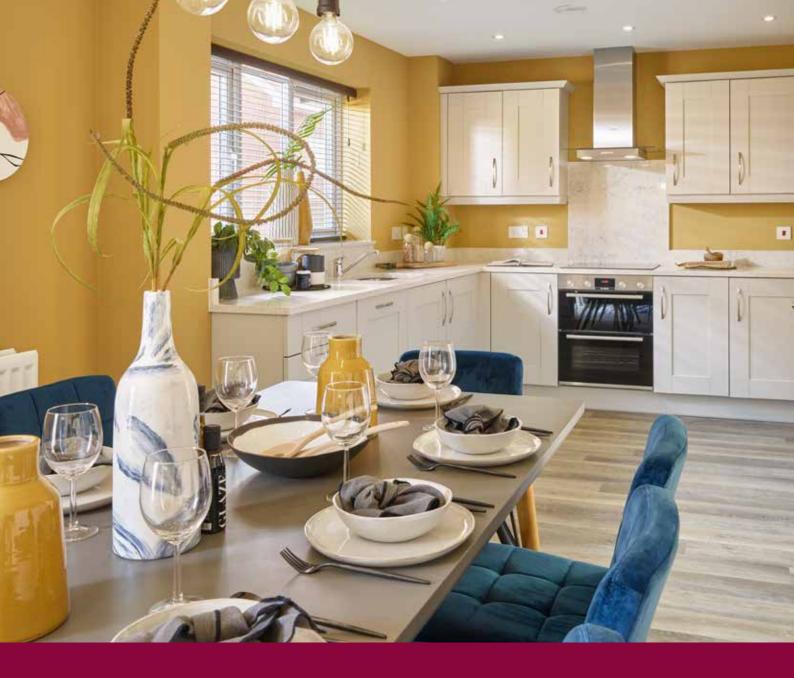

#### Kitchen

3 bedroom homes

4 bedroom homes

| Laminated worktop & matching upstands Image: Solid Closing doors and drawers Image: Solid Closing doors and door door door door door door door do                                                                                                                                                                                                                                                                                                                                                                                                                                                                                                                                                                                                                                                                                                                                                                                                                                                                                                                                                                                                                                                                                                                                                                                                                                                                                                                                                                                                     |   |   |                                                                                                                             |
|----------------------------------------------------------------------------------------------------------------------------------------------------------------------------------------------------------------------------------------------------------------------------------------------------------------------------------------------------------------------------------------------------------------------------------------------------------------------------------------------------------------------------------------------------------------------------------------------------------------------------------------------------------------------------------------------------------------------------------------------------------------------------------------------------------------------------------------------------------------------------------------------------------------------------------------------------------------------------------------------------------------------------------------------------------------------------------------------------------------------------------------------------------------------------------------------------------------------------------------------------------------------------------------------------------------------------------------------------------------------------------------------------------------------------------------------------------------------------------------------------------------------------------------------------------------------------------------------------------------------------------------------------------------------------------------------------------------------------------------------------------------------------------------------------------------------------------------------------------------------------------------------------------------------------------------------------------------------------------------------------------------------------------------------------------------------------------|---|---|-----------------------------------------------------------------------------------------------------------------------------|
| Stainless steel 1 bowl sink • •   Chrome monobloc mixer tap • •   Stainless steel splashback to hob • •   Under counter single oven 4 burner gas hob • •   4 burner gas hob • • •   Bathroom, En suite and Cloakroom • • •   White sanitaryware and chrome fittings • • •   Shower mixer tap to bathroom • • •   Schoes seats to all WCs • • •   Choice of standard Porcelanosa wall tiling (splashback, half-height over bath, and full-height to shower cubicle)* • • •   Splashback tiling to cloakroom basin only • • • • •   Electrical * • • • • • • • • • • • • • • • • • • • • • • • • • • • • • • • • • • • • • <                                                                                                                                                                                                                                                                                                                                                                                                                                                                                                                                                                                                                                                                                                                                                                                                                                                                                                                                                                                                                                                                                                                                                                                                                                                                                                                                                                                                                                                       |   |   | Laminated worktop & matching upstands                                                                                       |
| Chrome monobloc mixer tap Image: Stainless steel splashback to hob   Stainless steel splashback to hob Image: Steel splashback to hob   Under counter single oven Image: Steel splashback to hob   4 burner gas hob Image: Steel splashback to hob   Stainless steel chinney hood Image: Steel splashback to hob   Stainless steel chinney hood Image: Steel splashback to hob   Bathroom, En suite and Cloakroom Image: Steel splashback to hob   Shower mixer tap to bathroom Image: Steel splashback to hob   Schoice of standard Porcelanosa wall tiling (splashback, half-height over bath, and full-height to shower cubicle)* Image: Steel splashback tiling to cloakroom basin only   Splashback tiling to cloakroom basin only Image: Steel splashback to hob splash                                                                                                                                                                                                                                                                                                                                                                                                                                        |   | - | Soft closing doors and drawers                                                                                              |
| Stainless steel splashback to hob Image: Steel splashback to hob Image: Steel splashback to hob   Under counter single oven 4 burner gas hob Image: Steel splashback to hob   4 burner gas hob Image: Steel splashback to hob Image: Steel splashback to hob   Stainless steel chimney hood Image: Steel splashback to hob Image: Steel splashback to hob   Bathroom, En suite and Cloakroom Image: Steel splashback to hob Image: Steel splashback to hob   White sanitaryware and chrome fittings Image: Steel splashback to hob Image: Steel splashback to hob   Soft close seats to all WCs Image: Steel splashback to hold splashback, half-height over bath, and full-height to shower cubicle)* Image: Steel splashback tiling to cloakroom basin only Image: Steel splashback tiling to cloakroom basin only Image: Steel splashback tiling to cloakroom basin only Image: Steel splashback to the lounge, kitchen, and bedroom 1 Image: Steel splashback to the lounge, kitchen, and bedroom 1 Image: Steel splashback to the ground floor Image: Steel splashback to the ground f                                                                                                                                                                                                                                                                                                                                                                                                                                                                                                                                                                                                                      |   | - | Stainless steel 1 bowl sink                                                                                                 |
| Under counter single oven 4   4 burner gas hob 4   Stainless steel chimney hood 5   Bathroom, En suite and Cloakroom 1   White sanitaryware and chrome fittings 1   Shower mixer tap to bathroom 1   Soft close seats to all WCS 1   Choice of standard Porcelanosa wall tiling (splashback, half-height over bath, and full-height to shower cubicle)* 1   Splashback tiling to cloakroom basin only 1 1   Electrical 1 1   White switch plates and sockets 1 1   TV points to the lounge, kitchen, and bedroom 1 1 1   Stainless in white pendant fittings throughout (except bathroom, en suite and cloakroom) 1 1   Mains wired smoke alarm & CO detector 1 1 1   Mains wired smoke alarm & CO detector 1 1 1   Mains wired smoke alarm & Co detector 1 1 1   Polished chrome door handles 1 1 1   Polished chrome door handles 1 1 1   Polished chrome door handles 1 1 1   Premdor premium la                                                                                                                                                                                                                                                                                                                                                                                                                                                                                                                                                                                                                                                                                                                                                                                                                                                                                                                                                                                                                                                                                                                                                                              |   | - | Chrome monobloc mixer tap                                                                                                   |
| 4 burner gas hob 1   Stainless steel chimney hood 1   Bathroom, En suite and Cloakroom 1   White sanitaryware and chrome fittings 1   Shower mixer tap to bathroom 1   Shower mixer tap to bathroom 1   Soft close seats to all WCs 1   Choice of standard Porcelanosa wall tiling (splashback, half-height over bath, and full-height to shower cubicle)* 1   Splashback tiling to cloakroom basin only 1   Electrical 1   White switch plates and sockets 1   TV points to the lounge, kitchen, and bedroom 1 1   2 x BT point to the ground floor 1   White pendant fittings throughout (except bathroom, en suite and cloakroom) 1   White pendant fittings throughout (except bathroom, en suite and cloakroom) 1   Mains wired smoke alarm & CO detector 1   Interior 1   Mains wired smoke alarm & CO detector 1   Polished chrome door handles 1   Polished chrome door handles 1   Polished chrome door handles 1   Premdor premium ladder doors 1   Premdor premium ladder doors 1                                                                                                                                                                                                                                                                                                                                                                                                                                                                                                                                                                                                                                                                                                                                                                                                                                                                                                                                                                                                                                                                                     |   |   | Stainless steel splashback to hob                                                                                           |
| Stainless steel chimney hood Image: Stainless steel chimney hood   Bathroom, En suite and Cloakroom Image: Stainless steel chimney hood   White sanitaryware and chrome fittings Image: Stainless steel up/down light to front door   Shower mixer tap to bathroom Image: Stainless steel up/down light to front door   Soft close seats to all WCs Image: Stainless steel up/down light to front door   Choice of standard Porcelanosa wall tiling (splashback, half-height over bath, and full-height to shower cubicle)* Image: Stainless steel up/down light to front door   Choice of standard Porcelanosa wall tiling (splashback, half-height over bath, and full-height to shower cubicle)* Image: Stainless steel up/down light to front door   Choice of standard Porcelanosa wall tiling (splashback, half-height over bath, and full-height to shower cubicle)* Image: Stainless steel up/down light to front door   Choice of standard Porcelanosa wall tiling (splashback, half-height over bath, and full-height to shower cubicle)* Image: Stainless steel up/down light to front door   Choice of standard Porcelanosa wall tiling (splashback, half-height over bath, and full-height to shower cubicle)* Image: Stainless steel up/down light to front door   Stainless steel up/down light to front door Image: Stainless steel up/down light to front door Image: Stainless steel up/down light to front door                                                                                                                                                                                                                                                                                                                                                                                                                                                                                                                                                                                                                                               |   |   | Under counter single oven                                                                                                   |
| Bathroom, En suite and Cloakroom   White sanitaryware and chrome fittings •   Shower mixer tap to bathroom Soft close seats to all WCs •   Soft close seats to all WCs • •   Choice of standard Porcelanosa wall tiling (splashback, half-height over bath, and full-height to shower cubicle)* • •   Choice of standard Porcelanosa wall tiling (splashback, half-height over bath, and full-height to shower cubicle)* • •   Splashback tiling to cloakroom basin only • • •   Splashback tiling to cloakroom basin only • • •   Electrical White switch plates and sockets • • •   TV points to the lounge, kitchen, and bedroom 1 • • • •   White pendant fittings throughout (except bathroom, en suite and cloakroom) • • • •   White pendant fittings throughout (except bathroom, en suite and cloakroom) • • • • • • • • • • • • • • • • • • • • • • • • • • • </td <th></th> <th></th> <td>4 burner gas hob</td>                                                                                                                                                                                                                                                                                                                                                                                                                                                                                                                                                                                                                                                                                                                                                                                                                                                                                                                                                                                                                                                                                                                                                       |   |   | 4 burner gas hob                                                                                                            |
| White sanitary ware and chrome fittings Image: Shower mixer tap to bathroom Image: Shower cubicle)*                                                                                                                                                                                                                                                                                                                                                                                                                                                                                                                                                                                                                                                                                                                              |   | • | Stainless steel chimney hood                                                                                                |
| Shower mixer tap to bathroom Image: Soft close seats to all WCs Image: Soft close sea                                                                                                                                                                                                                                                                                                                                                                                                                                                                                                                                                                                                          |   |   | Bathroom, En suite and Cloakroom                                                                                            |
| Soft close seats to all WCs Image: Soft close seats to all WCs Image: Soft close seats to all WCs   Choice of standard Porcelanosa wall tiling (splashback, half-height over bath, and full-height to shower cubicle)* Image: Soft close seats to all WCs   Splashback tiling to cloakroom basin only Image: Soft close seats to all WCs Image: Soft close seats to all WCs   Splashback tiling to cloakroom basin only Image: Soft close seats to all WCs Image: Soft close seats to all WCs   Splashback tiling to cloakroom basin only Image: Soft close seats to all WCs Image: Soft close seats to all WCs   Splashback tiling to cloakroom basin only Image: Soft close seats to all WCs Image: Soft close seats to all WCs   Stain ess tell up/down light to front door Image: Soft close seats to all WCs Image: Soft close seats to all WCs                                                                                                                                                                                                                                                                                                                                                                                                                                                                                                                                                                                                                                                                                                                                                                                                                                                                                                                                                                                                                                                                                                                                                                                                                             |   |   | White sanitaryware and chrome fittings                                                                                      |
| Choice of standard Porcelanosa wall tiling (splashback, half-height over bath, and full-height to shower cubicle)* Image: Splashback tiling to cloakroom basin only Image: Splashback tiling to cloakroom to the cloakroom to the ground floor Image: Splashback tiling to cloakroom to the ground floor Image: Splashback tiling to cloakroom to the ground floor Image: Splashback tiling to cloakroom to the ground floor Image: Splashback tiling to cloakroom to the ground floor Image: Splashback tiling to cloakroom to the ground floor Image: Splashback tiling to cloakroom to the ground floor Image: Splashback tiling to cloakroom Imag                                                                                                                                                                                                                                                                                                                                                                                                                                                    |   |   | Shower mixer tap to bathroom                                                                                                |
| Splashback tiling to cloakroom basin only Image: Splashback tiling to cloakroom basin only   Electrical   White switch plates and sockets Image: Splashback tiling to cloakroom basin only   White switch plates and sockets Image: Splashback tiling to cloakroom basin only   White switch plates and sockets Image: Splashback tiling to cloakroom basin only   White switch plates and sockets Image: Splashback tiling to cloakroom basin only   Y points to the lounge, kitchen, and bedroom 1 Image: Splashback tiling to cloakroom 1   Y and the pendant fittings throughout (except bathroom, en suite and cloakroom) Image: Splashback to the ground floor   White pendant fittings throughout (except bathroom, en suite and cloakroom) Image: Splashback to the ground floor   Mains wired smoke alarm & CO detector Image: Splashback to the ground floor   Mains wired smoke alarm & CO detector Image: Splashback to the ground floor   Mail and ceilings in white matt emulsion Image: Splashback to the ground floor   Mall and ceilings in white gloss/satinwood Image: Splashback to the ground floor   Mall and ceilings in white gloss handles Image: Splashback to the ground floor   Mall and ceilings in white matt emulsion Image: Splashback to the ground floor   Polished chrome door handles Image: Splashback to the ground floo                                                                                                                                                                                                                                                                                                                                                                                                                                                                                                                                                                                                                                                                                                                   |   |   | Soft close seats to all WCs                                                                                                 |
| Electrical   White switch plates and sockets •   TV points to the lounge, kitchen, and bedroom 1 •   2 x BT point to the ground floor •   White pendant fittings throughout (except bathroom, en suite and cloakroom) •   White pendant fittings throughout (except bathroom, en suite and cloakroom) •   Mains wired smoke alarm & CO detector •   Interior •   Wall and ceilings in white matt emulsion •   Internol •   Polished chrome door handles •   Premdor premium ladder doors •   External •   Stainless steel up/down light to front door •   External doors with multipoint locking system •                                                                                                                                                                                                                                                                                                                                                                                                                                                                                                                                                                                                                                                                                                                                                                                                                                                                                                                                                                                                                                                                                                                                                                                                                                                                                                                                                                                                                                                                        |   | • | ${\sf Choice of standard Porcelanosa wall tiling (splashback, half-height over bath, and full-height to shower cubicle)^*}$ |
| White switch plates and sockets Image: Society of the society of  |   | - | Splashback tiling to cloakroom basin only                                                                                   |
| TV points to the lounge, kitchen, and bedroom 1 Image: Stainless steel up/down light to front door   2 x BT point to the ground floor Image: Stainless steel up/down light to front door   Stainless steel up/down light to front door Image: Stainless steel up/down light to front door                                                                                                                                                                                                                                                                                                                                                                                                                                                                                                                                                                                                                                                                                                                                                                                                                                                                                                                                                                                                                                                                                                                                                                                                                                                                                                                                                                                                                                                                                                                                                                                                                                                                                                                                                                                        |   |   | Electrical                                                                                                                  |
| 2 x BT point to the ground floor Image: Stainless steel up/down light to front door   White pendant fittings throughout (except bathroom, en suite and cloakroom) Image: Stainless steel up/down light to front door   Mains wired smoke alarm & CO detector Image: Stainless steel up/down light to front door Image: Stainless steel up/down light to front door                                                                                                                                                                                                                                                                                                                                                                                                                                                                                                                                                                                                                                                                                                                                                                                                                                                                                                                                                                                                                                                                                                                                                                                                                                                                                                                                                                                                                                                                                                                                                                                                                                                                                                               |   |   | White switch plates and sockets                                                                                             |
| White pendant fittings throughout (except bathroom, en suite and cloakroom) Image: Stainless steel up/down light to front door   Mains wired smoke alarm & CO detector Image: Stainless steel up/down light to front door   Mains wired smoke alarm & CO detector Image: Stainless steel up/down light to front door   Mains wired smoke alarm & CO detector Image: Stainless steel up/down light to front door   Mains wired smoke alarm & CO detector Image: Stainless steel up/down light to front door   Mains wired smoke alarm & Moder with multipoint locking system Image: Stainless steel up/down light to front door                                                                                                                                                                                                                                                                                                                                                                                                                                                                                                                                                                                                                                                                                                                                                                                                                                                                                                                                                                                                                                                                                                                                                                                                                                                                                                                                                                                                                                                   |   |   | TV points to the lounge, kitchen, and bedroom 1                                                                             |
| Mains wired smoke alarm & CO detector Interior   Interior   Wall and ceilings in white matt emulsion Image: Stainwood   Internal woodwork in white gloss/satinwood Image: Stainwood   Polished chrome door handles Image: Stainwood   Premdor premium ladder doors Image: Stainwood   Stainless steel up/down light to front door Image: Stainwood   External Image: Stainwood   Stainless steel up/down light to front door Image: Stainwood   Image: Stainwood Image: Stainwood   I                                                                                                                                                                                                                                                                                                                                                                                                                                                                                                                                                                                                                                                                                                                                                                                                                                                                                                                                                                                                                                                                                                        |   | - | 2 x BT point to the ground floor                                                                                            |
| Interior   Wall and ceilings in white matt emulsion •   Internal woodwork in white gloss/satinwood •   Polished chrome door handles •   Polished chrome door handles •   Premdor premium ladder doors •   External External   Stainless steel up/down light to front door •   External doors with multipoint locking system •                                                                                                                                                                                                                                                                                                                                                                                                                                                                                                                                                                                                                                                                                                                                                                                                                                                                                                                                                                                                                                                                                                                                                                                                                                                                                                                                                                                                                                                                                                                                                                                                                                                                                                                                                    |   |   | White pendant fittings throughout (except bathroom, en suite and cloakroom)                                                 |
| Wall and ceilings in white matt emulsion Image: Second constraints of the second consecond constraints of the second constraints |   |   | Mains wired smoke alarm & CO detector                                                                                       |
| Internal woodwork in white gloss/satinwood Image: Stain Polished chrome door handles Image: Stain Premdor premium ladder doors Image: Stain Premdor premult ladder doors Image: Stain Premdo                                                                                                                                                                                                                                                                                                                                                                                                                                                                                                                               |   |   | Interior                                                                                                                    |
| Internal woodwork in white gloss/satinwood Image: Stain Polished chrome door handles Image: Stain Premdor premium ladder doors Image: Stain Premdor premult ladder doors Image: Stain Premdo                                                                                                                                                                                                                                                                                                                                                                                                                                                                                                                               |   |   | Wall and ceilings in white matt emulsion                                                                                    |
| Polished chrome door handles Image: Constraint of the second  |   |   |                                                                                                                             |
| External   Stainless steel up/down light to front door •   External doors with multipoint locking system •                                                                                                                                                                                                                                                                                                                                                                                                                                                                                                                                                                                                                                                                                                                                                                                                                                                                                                                                                                                                                                                                                                                                                                                                                                                                                                                                                                                                                                                                                                                                                                                                                                                                                                                                                                                                                                                                                                                                                                       |   |   |                                                                                                                             |
| External   Stainless steel up/down light to front door •   External doors with multipoint locking system •                                                                                                                                                                                                                                                                                                                                                                                                                                                                                                                                                                                                                                                                                                                                                                                                                                                                                                                                                                                                                                                                                                                                                                                                                                                                                                                                                                                                                                                                                                                                                                                                                                                                                                                                                                                                                                                                                                                                                                       |   | - | Premdor premium ladder doors                                                                                                |
| External doors with multipoint locking system                                                                                                                                                                                                                                                                                                                                                                                                                                                                                                                                                                                                                                                                                                                                                                                                                                                                                                                                                                                                                                                                                                                                                                                                                                                                                                                                                                                                                                                                                                                                                                                                                                                                                                                                                                                                                                                                                                                                                                                                                                    | 1 |   | External                                                                                                                    |
| External doors with multipoint locking system                                                                                                                                                                                                                                                                                                                                                                                                                                                                                                                                                                                                                                                                                                                                                                                                                                                                                                                                                                                                                                                                                                                                                                                                                                                                                                                                                                                                                                                                                                                                                                                                                                                                                                                                                                                                                                                                                                                                                                                                                                    |   |   | Stainless steel up/down light to front door                                                                                 |
|                                                                                                                                                                                                                                                                                                                                                                                                                                                                                                                                                                                                                                                                                                                                                                                                                                                                                                                                                                                                                                                                                                                                                                                                                                                                                                                                                                                                                                                                                                                                                                                                                                                                                                                                                                                                                                                                                                                                                                                                                                                                                  |   |   | · · ·                                                                                                                       |
|                                                                                                                                                                                                                                                                                                                                                                                                                                                                                                                                                                                                                                                                                                                                                                                                                                                                                                                                                                                                                                                                                                                                                                                                                                                                                                                                                                                                                                                                                                                                                                                                                                                                                                                                                                                                                                                                                                                                                                                                                                                                                  |   |   | Turf to front gardens                                                                                                       |