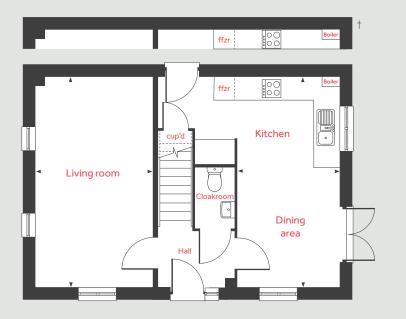

### The Mylne 4 bedroom home

#### Ground floor

| Living room           |                |  |  |
|-----------------------|----------------|--|--|
| 4.83m x 3.39m         | 15'10" × 11'1" |  |  |
| Kitchen / dining area |                |  |  |
| 6.04m x 4.37m         | 19'9"× 14'4"   |  |  |