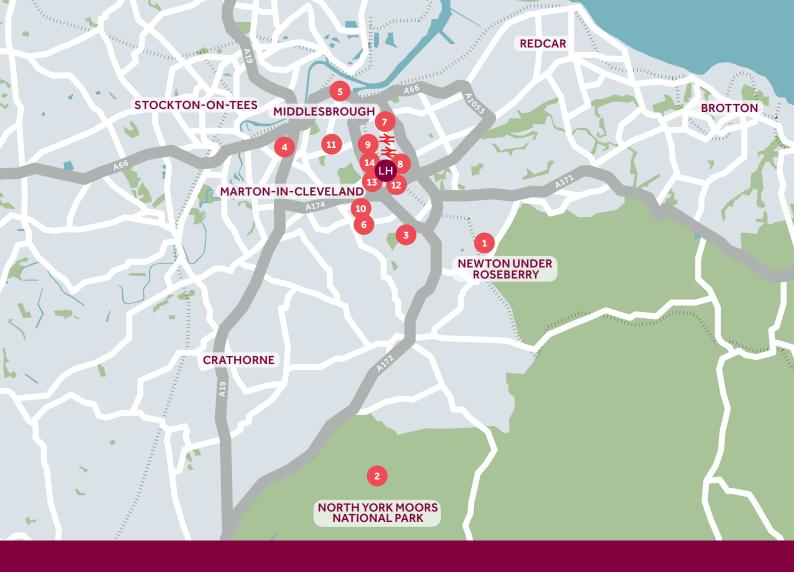

### Around the local neighbourhood

Distances shown are by road (Source: Google). Fastest journey times are shown (Source: National Rail Enquiries). 4193844/February 2024.