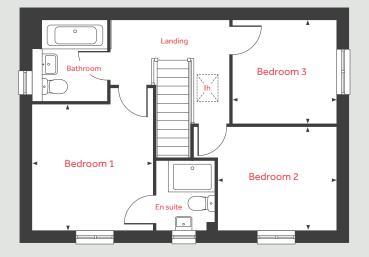

### The Mylne 4 bedroom home

#### First floor

| Bedroom 1     |                |
|---------------|----------------|
| 3.93m x 3.55m | 12'11" × 11'6" |
| Bedroom 2     |                |
| 3.23m x 2.57m | 10'7"× 8'5"    |
| Bedroom 3     |                |
| 3.37m x 2.22m | 11'1" × 7'3"   |
| Bedroom 4     |                |
| 2.83m x 2.40m | 9'3" × 7'10"   |