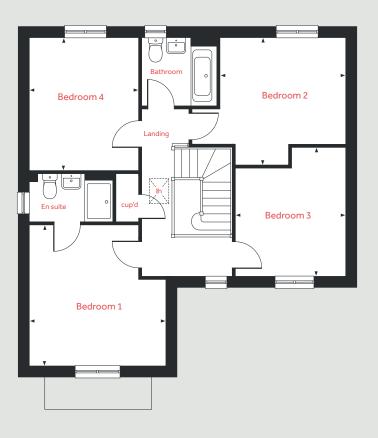

visitor parking Shared Ownership (Home Stepper)

Not to scale. Trees and landscaping are indicative only and may

The Mylne 4 bedroom home

#### Ground floor

### The Mylne 4 bedroom home

#### First floor

| Bedroom 1     |                |
|---------------|----------------|
| 3.93m x 3.55m | 12'11" × 11'6" |
| Bedroom 2     |                |
| 3.23m x 2.57m | 10'7"× 8'5"    |
| Bedroom 3     |                |
| 3.37m x 2.22m | 11'1" × 7'3"   |
| Bedroom 4     |                |
| 2.83m x 2.40m | 9'3" × 7'10"   |

| lh   | loft hatch                | <b>~ </b> | measuringpoints |
|------|---------------------------|-----------|-----------------|
| ffzr | integrated fridge freezer | cup'd     | cupboard        |