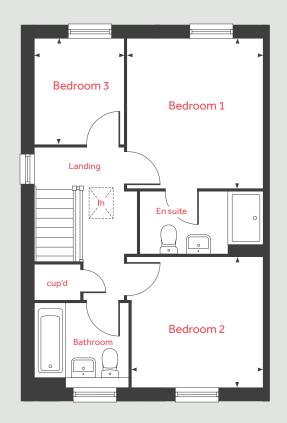

### The Grainger 4 bedroom home

#### Ground floor

| Living room           |               |
|-----------------------|---------------|
| 4.39m x 3.90m         | 14'4" x 12'9" |
| Kitchen / dining area |               |
| 5.81m x 3.62m         | 19'0"× 11'10" |

#### First floor

| Bedroom 1     |                |
|---------------|----------------|
| 4.01m x 3.90m | 13'2" x 12'9"  |
| Bedroom 2     |                |
| 3.70m x 3.61m | 12'1" × 11'10" |
| Bedroom 3     |                |
| 3.65m x 3.17m | 11'11" × 10'5" |
| Bedroom 4     |                |
| 3.81m x 3.11m | 12'6" x 10'2"  |