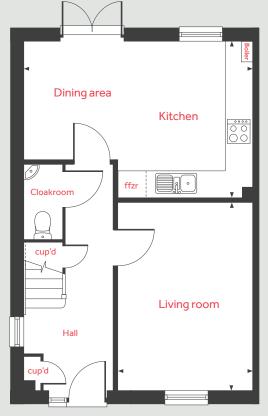

visitor parking Shared Ownership (Home Stepper)

Not to scale. Trees and landscaping are indicative only and may

The Mylne 4 bedroom home

#### Ground floor

### The Mylne 4 bedroom home

#### Ground floor

| Living room           |                |  |  |
|-----------------------|----------------|--|--|
| 4.83m x 3.39m         | 15'10" × 11'1" |  |  |
| Kitchen / dining area |                |  |  |
| 6.04m x 4.37m         | 19'9"× 14'4"   |  |  |

#### First floor

| Bedroom 1     |                |
|---------------|----------------|
| 3.93m x 3.55m | 12'11" × 11'6" |
| Bedroom 2     |                |
| 3.23m x 2.57m | 10'7"× 8'5"    |
| Bedroom 3     |                |
| 3.37m x 2.22m | 11'1" × 7'3"   |
| Bedroom 4     |                |
| 2.83m x 2.40m | 9'3" × 7'10"   |

| lh   | loft hatch                | <b>~ </b> | measuringpoints |
|------|---------------------------|-----------|-----------------|
| ffzr | integrated fridge freezer | cup'd     | cupboard        |