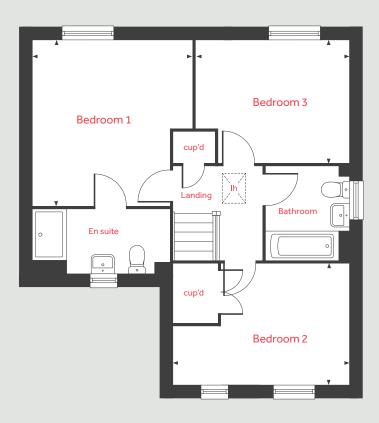

visitor parking Shared Ownership (Home Stepper)

Not to scale. Trees and landscaping are indicative only and may

The Mylne 4 bedroom home

#### Ground floor

### The Mylne 4 bedroom home

#### First floor

| Bedroom 1     |                |
|---------------|----------------|
| 3.93m x 3.55m | 12'11" × 11'6" |
| Bedroom 2     |                |
| 3.23m x 2.57m | 10'7"× 8'5"    |
| Bedroom 3     |                |
| 3.37m x 2.22m | 11'1" × 7'3"   |
| Bedroom 4     |                |
| 2.83m x 2.40m | 9'3" × 7'10"   |