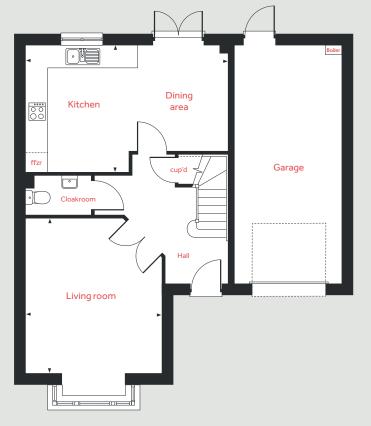

Linden

The Grainger 4 bedroom home

#### Ground floor

### The Grainger 4 bedroom home

#### Ground floor

| Living room           |               |
|-----------------------|---------------|
| 4.39m x 3.90m         | 14'4" x 12'9" |
| Kitchen / dining area |               |
| 5.81m x 3.62m         | 19'0"× 11'10" |

| lh    | loft hatch | ffzr integrated fridge freezer |
|-------|------------|--------------------------------|
| cup'd | cupboard   | ◄ ► measuring points           |

Please note, floorplans and dimensions are taken from architectural drawings and are for guidance only. Dimensions stated are within a tolerance ofplus or minus 50mm. Overall dimensions are usually stated and there may be projections into these. With our continual improvement policy we constantly review our designs and specification to ensure we deliver the best product to our customers. Computer generated images not to scale. Finishes and materials may vary and landscaping is illustrative only. Kitchen layouts are indicative only and may change. To confirm specific details no our homes please ask your Sales consultant. 1893858/November 2021.