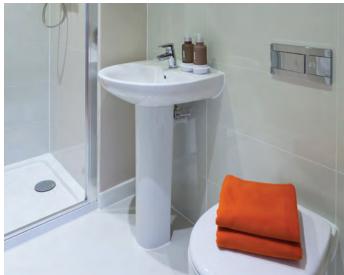

## Bathroom

White Roca sanitaryware with chrome Bristan fittings Mira shower tray and thermostatic shower Full height wall tiling around shower, half height tiling to remaining walls