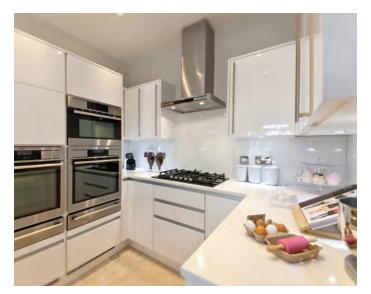

#### Kitchen

Handle-less wall units Built in oven, gas hob and cooker hood (oven typically within tall unit where space allows) Stainless steel splashback Integrated fridge/freezer Space for microwave, dishwasher and washer dryer Feature LED under unit lighting