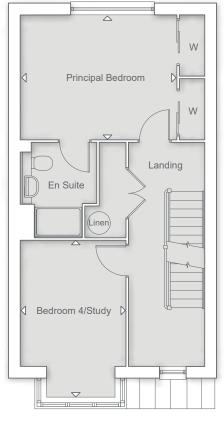

# THE LONSDALE II

5 BEDROOM HOME

#### **FIRST FLOOR**

| Principal Bedroom<br>5.04m x 3.52m | 16' 6" x 11' 6"  |
|------------------------------------|------------------|
| Bedroom 2<br>4.24m x 3.99m         | 13' 10" × 13' 0' |
| Bedroom 3<br>4.24m x 3.43m         | 13' 10" × 11' 3" |
| Bedroom 4<br>3.98m x 2.87m         | 13' 0" x 9' 4"   |
| Bedroom 5<br>2.87m x 2.67m         | 9' 5" x 8' 9"    |
|                                    |                  |