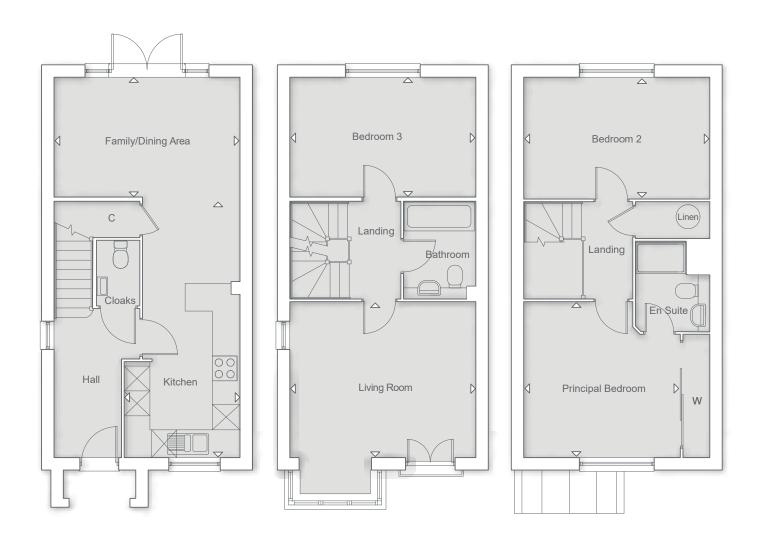

# THE BRINDLEY

#### 3 BEDROOM HOME

#### **GROUND FLOOR**

Kitchen

6.24m x 2.74m 20' 5" x 8' 11"

Family/Dining Area

4.44m x 2.84m 14' 6" x 9' 3"

#### **FIRST FLOOR**

Living Room

4.44m x 3.71m 14' 6" x 12' 2"

Bedroom 3

4.44m x 2.84m 14' 6" x 9' 3"

#### **SECOND FLOOR**

Principal Bedroom

3.73m x 3.71m 12' 2" x 12' 2"

Bedroom 2

4.44m x 2.89m 14' 6" x 9' 5"