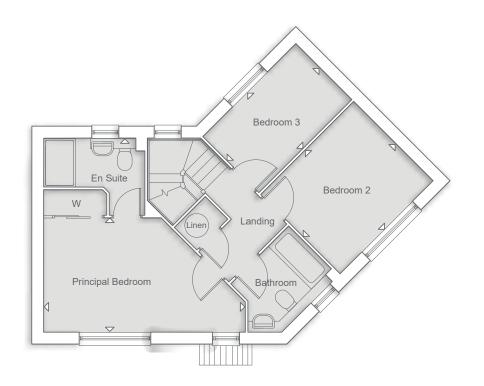

# THE LONSDALE II

5 BEDROOM HOME

#### **FIRST FLOOR**

| Principal Bedroom<br>5.04m x 3.52m | 16' 6" x 11' 6"  |
|------------------------------------|------------------|
| Bedroom 2<br>4.24m x 3.99m         | 13' 10" × 13' 0' |
| Bedroom 3<br>4.24m x 3.43m         | 13' 10" × 11' 3" |
| Bedroom 4<br>3.98m x 2.87m         | 13' 0" x 9' 4"   |
| Bedroom 5<br>2.87m x 2.67m         | 9' 5" x 8' 9"    |
|                                    |                  |