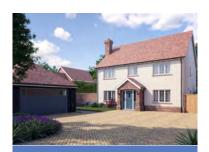

# THE LONSDALE II

5 BEDROOM HOME

#### **FIRST FLOOR**

| Principal Bedroom<br>5.04m x 3.52m | 16' 6" x 11' 6"  |
|------------------------------------|------------------|
| Bedroom 2<br>4.24m x 3.99m         | 13' 10" × 13' 0' |
| Bedroom 3<br>4.24m x 3.43m         | 13' 10" × 11' 3" |
| Bedroom 4<br>3.98m x 2.87m         | 13' 0" x 9' 4"   |
| Bedroom 5<br>2.87m x 2.67m         | 9' 5" x 8' 9"    |
|                                    |                  |

| Kitchen/Dining Area<br>7.54m x 4.19m | 24' 8" x 13' 8'  |
|--------------------------------------|------------------|
| Living Room<br>5.34m x 3.94m         | 17' 6" x 12' 11" |
| Study<br>2.76m x 2.41m               | 9' 0" x 7' 10"   |
| Utility<br>2.89m x 1.66m             | 9' 5" x 5' 5"    |
| Double Garage<br>5.54m x 5.04m       | 18' 2" x 16' 6"  |
|                                      |                  |