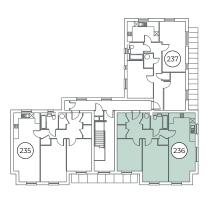

# WINTERBROOK COURT

#### 2 BEDROOM APARTMENT

- Allocated parking spaces for plots 229, 230 & 231
- Allocated parking space and carport for plots 232, 233, 234, 235, 236 & 237
- Easy clean hinges to all windows above ground floor level