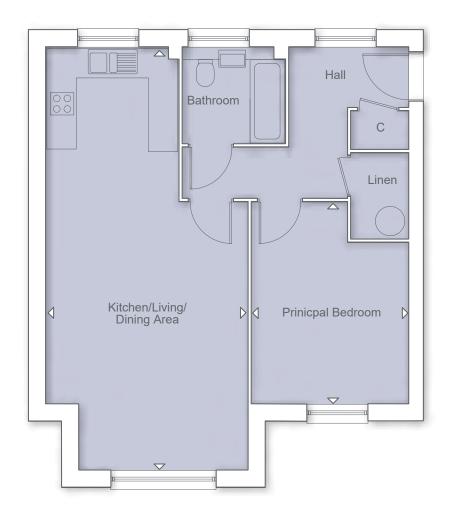

#### **GROUND FLOOR**

Kitchen/Living/Dining Area 8.57m x 4.07m 28' 1" x 13' 4"

Principal Bedroom

4.06m x 3.15m 13' 3" x 10' 4"

**GROUND FLOOR** 

FIRST FLOOR

**SECOND FLOOR** 

Date of Preparation July 2023.