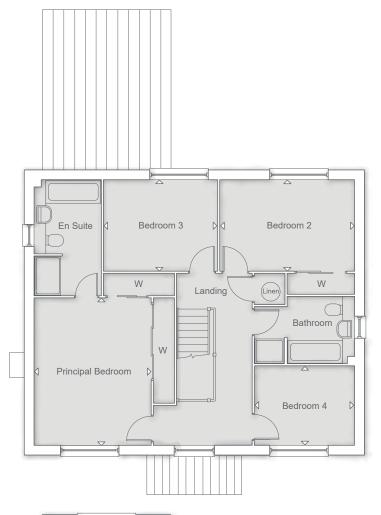

# THE BURFORD

#### 5 BEDROOM HOME

#### **FIRST FLOOR**

| Principal Bedroom<br>4.07m x 3.98m | 13' 4" x 13' 0"  |
|------------------------------------|------------------|
| Bedroom 2<br>7.02m x 4.51m         | 23' 0" x 14' 9'  |
| Bedroom 3<br>3.98m x 3.64m         | 13' O" × 11' 11" |
| Bedroom 4<br>2.65m x 2.51m         | 8' 8" x 8' 2"    |
| Bedroom 5<br>2.98m x 2.05m         | 9' 9" x 6' 8"    |

| Kitchen/Family Area<br>5.34m x 4.24m | 17' 6" x 13' 10' |
|--------------------------------------|------------------|
| Living Room<br>5.48m x 4.00m         | 17' 11" x 13' 1" |
| Dining Room<br>3.94m x 3.04m         | 12' 11" x 9' 11" |
| Study<br>3.54m x 2.04m               | 11' 7" x 6' 8"   |
| Utility<br>4.05m x 1.64m             | 13' 3" x 5' 4"   |
| Double Garage<br>5.32m x 5.22m       | 17' 5" x 17' 1"  |