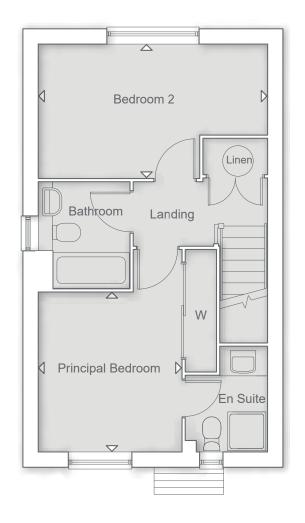

#### **SECOND FLOOR**

Principal Bedroom

3.73m x 3.71m 12' 2" x 12' 2"

Bedroom 2

4.44m x 2.89m 14' 6" x 9' 5"