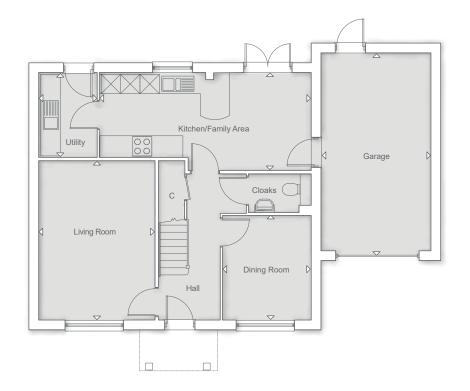

| Kitchen/Family Area<br>5.34m x 4.24m | 17' 6" x 13' 10' |
|--------------------------------------|------------------|
| Living Room<br>5.48m x 4.00m         | 17' 11" x 13' 1" |
| Dining Room<br>3.94m x 3.04m         | 12' 11" x 9' 11" |
| Study<br>3.54m x 2.04m               | 11' 7" x 6' 8"   |
| Utility<br>4.05m x 1.64m             | 13' 3" x 5' 4"   |
| Double Garage<br>5.32m x 5.22m       | 17' 5" x 17' 1"  |