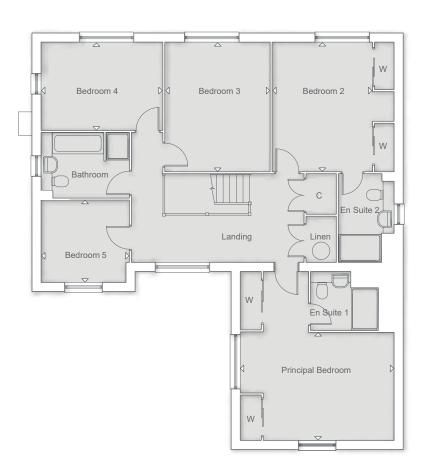

#### **FIRST FLOOR**

| Principal Bedroom<br>5.04m x 3.52m | 16' 6" x 11' 6"  |
|------------------------------------|------------------|
| Bedroom 2<br>4.24m x 3.99m         | 13' 10" × 13' 0' |
| Bedroom 3<br>4.24m x 3.43m         | 13' 10" × 11' 3" |
| Bedroom 4<br>3.98m x 2.87m         | 13' 0" x 9' 4"   |
| Bedroom 5<br>2.87m x 2.67m         | 9' 5" x 8' 9"    |
|                                    |                  |