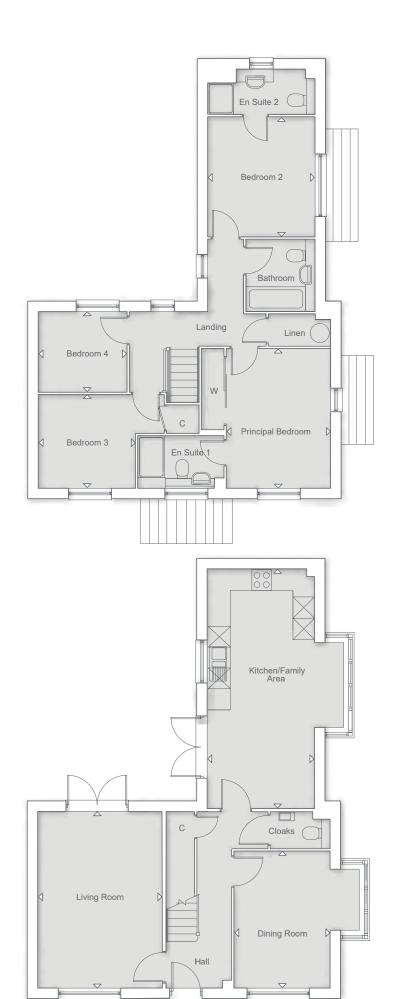

# THE LONSDALE II

5 BEDROOM HOME

#### **FIRST FLOOR**

| Principal Bedroom<br>5.04m x 3.52m | 16' 6" x 11' 6"  |
|------------------------------------|------------------|
| Bedroom 2<br>4.24m x 3.99m         | 13' 10" × 13' 0' |
| Bedroom 3<br>4.24m x 3.43m         | 13' 10" × 11' 3" |
| Bedroom 4<br>3.98m x 2.87m         | 13' 0" x 9' 4"   |
| Bedroom 5<br>2.87m x 2.67m         | 9' 5" x 8' 9"    |
|                                    |                  |

| Kitchen/Dining Area<br>7.54m x 4.19m | 24' 8" x 13' 8'  |
|--------------------------------------|------------------|
| Living Room<br>5.34m x 3.94m         | 17' 6" x 12' 11" |
| Study<br>2.76m x 2.41m               | 9' 0" x 7' 10"   |
| Utility<br>2.89m x 1.66m             | 9' 5" x 5' 5"    |
| Double Garage<br>5.54m x 5.04m       | 18' 2" x 16' 6"  |
|                                      |                  |