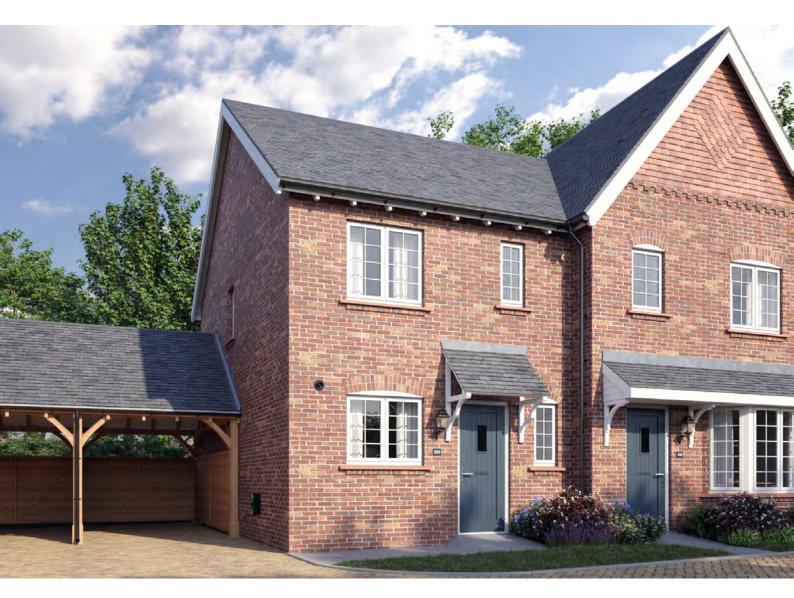

ower point (subject to layout) and EV car charging point
- Timber-framed carport
- Driveway parking
- Outdoor patio space with gated access
- Wireless doorbell
- Motion activated front entrance light
- Easy clean hinges to all windows above ground floor level
- Slate tile door number
- Slim space-saver water butt



#### **FIRST FLOOR**

| Principal Bedroom<br>3.19m x 2.81m | 10' 5" x 9' 2"  |  |
|------------------------------------|-----------------|--|
| Bedroom 2<br>2.78m x 2.67m         | 9' 1" x 8' 9"   |  |
| Bedroom 3<br>3.31m x 1.94m         | 10' 10" x 6' 4" |  |



| Kitchen/Dining Area<br>4.84m x 2.84m | 15' 10" x 9' 3"  |
|--------------------------------------|------------------|
| Living Room<br>4.84m x 3.24m         | 15' 10" x 10' 7' |

# THE CARLTON

#### 2 BEDROOM HOME



#### MODERN KITCHEN SPACE

- Paula Rosa Manhattan designed Kitchen
- High quality furniture with soft close doors/ drawers and LED pelmet lighting
- Laminate worktops with up-stand to Kitchen
- Chimney extractor hood
- Stainless steel single electric oven
- Induction hob with glass splashback
- Space for fridge/freezer
- Integrated washing machine

#### **DECORATION AND JOINERY**

- Vertical 5 panel moulded internal doors
- Built-in wardrobe to Principal Bedroom

#### QUALITY BATHROOM, EN SUITE AND CLOAKROOM

- Handmade British Quality Bathrooms by Utopia
- Fitted furniture to Bathroom and En Suite
- White sanitaryware and chrome fittings
- Bath with thermostatic bath/shower mixer and screen
- Shower enclosure with thermostatic shower in En Suite
- Ceramic wall tiles
- Heated towel radia