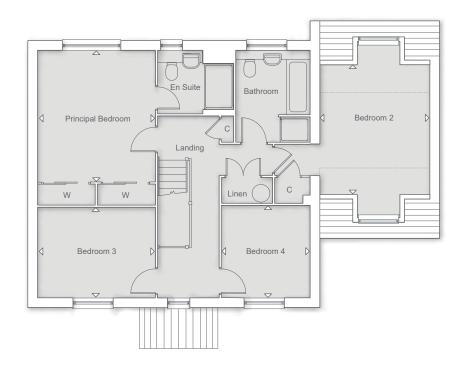

#### **FIRST FLOOR**

| Principal Bedroom<br>5.04m x 3.52m | 16' 6" x 11' 6"  |
|------------------------------------|------------------|
| Bedroom 2<br>4.24m x 3.99m         | 13' 10" × 13' 0' |
| Bedroom 3<br>4.24m x 3.43m         | 13' 10" × 11' 3" |
| Bedroom 4<br>3.98m x 2.87m         | 13' 0" x 9' 4"   |
| Bedroom 5<br>2.87m x 2.67m         | 9' 5" x 8' 9"    |
|                                    |                  |