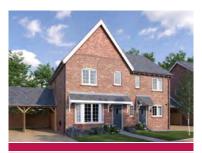

# THE BURFORD

#### 5 BEDROOM HOME

#### **FIRST FLOOR**

| Principal Bedroom<br>4.07m x 3.98m | 13' 4" x 13' 0"  |
|------------------------------------|------------------|
| Bedroom 2<br>7.02m x 4.51m         | 23' 0" x 14' 9'  |
| Bedroom 3<br>3.98m x 3.64m         | 13' O" × 11' 11" |
| Bedroom 4<br>2.65m x 2.51m         | 8' 8" x 8' 2"    |
| Bedroom 5<br>2.98m x 2.05m         | 9' 9" x 6' 8"    |

| Kitchen/Family Area<br>5.34m x 4.24m | 17' 6" x 13' 10' |
|--------------------------------------|------------------|
| Living Room<br>5.48m x 4.00m         | 17' 11" x 13' 1" |
| Dining Room<br>3.94m x 3.04m         | 12' 11" x 9' 11" |
| Study<br>3.54m x 2.04m               | 11' 7" x 6' 8"   |
| Utility<br>4.05m x 1.64m             | 13' 3" x 5' 4"   |
| Double Garage<br>5.32m x 5.22m       | 17' 5" x 17' 1"  |