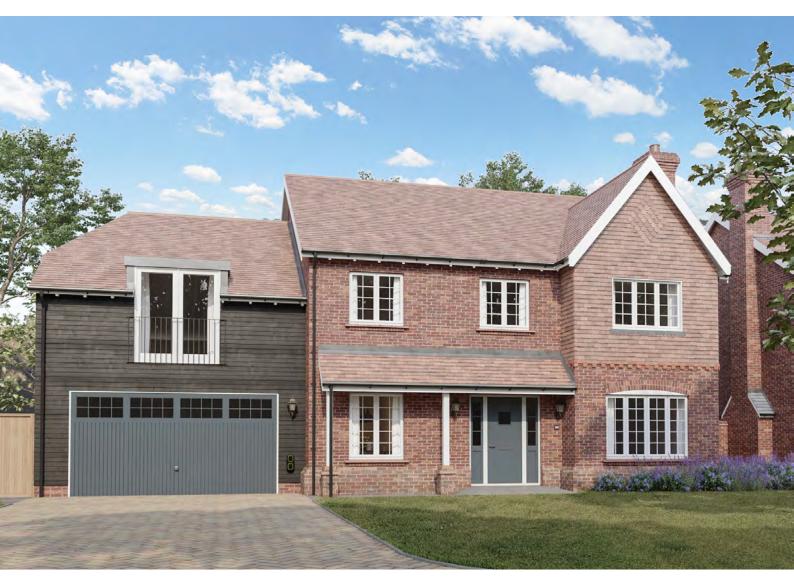

-----------------------------|------------------|
| Bedroom 2<br>4.24m x 3.99m         | 13' 10" × 13' 0' |
| Bedroom 3<br>4.24m x 3.43m         | 13' 10" × 11' 3" |
| Bedroom 4<br>3.98m x 2.87m         | 13' 0" x 9' 4"   |
| Bedroom 5<br>2.87m x 2.67m         | 9' 5" x 8' 9"    |
|                                    |                  |



| Kitchen/Dining Area<br>7.54m x 4.19m | 24' 8" x 13' 8'  |
|--------------------------------------|------------------|
| Living Room<br>5.34m x 3.94m         | 17' 6" x 12' 11" |
| Study<br>2.76m x 2.41m               | 9' 0" x 7' 10"   |
| Utility<br>2.89m x 1.66m             | 9' 5" x 5' 5"    |
| Double Garage<br>5.54m x 5.04m       | 18' 2" x 16' 6"  |
|                                      |                  |

# THE BURFORD

#### 5 BEDROOM HOME



# MODERN KITCHEN SPACE AND UTILITY

- Paula Rosa Manhattan designed Kitchen
- High quality furniture with soft close doors/ drawers and recessed LED pelmet lighting
- Caesarstone worktops with up-stand and hob splashback to Kitchen
- Laminate worktops with up-stand to Utility
- Chimney extractor hood
- Stainless steel double electric oven
- Induction hob
- Integrated microwave
- Two integrated fridge/freezers
- Integrated dishwasher

#### **DECORATION AND JOINERY**

- Vertical 5 panel moulded internal doors
- Built-in wardrobes to Principal Bedroom
- Built-in wardrobe to Bedroom 2
- Built-in cupboard to Bedroom 2
- Built-in cupboard to Bedroom 5

#### QUALITY BATHROOM, EN SUITES AND CLOAKROOM

- Handmade British Quality Bathrooms by Utopia
- Fitted furniture to Bathroom, En Suites and Cl