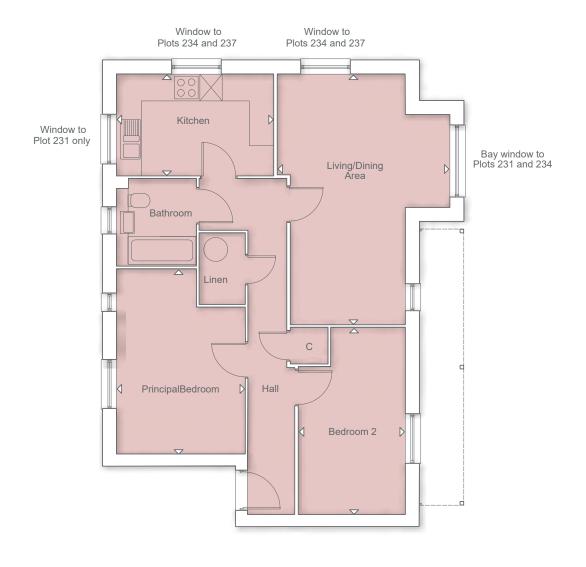

#### STYLE C - GROUND FLOOR PLOT 231

| Kitchen<br>3.88m x 2.50m            | 12' 8" x 8' 2"  |
|-------------------------------------|-----------------|
| Living/Dining Area<br>6.23m x 3.18m | 20' 5" x 10' 5" |
| Principal Bedroom<br>4.59m x 3.17m  | 15' 0" × 10' 4" |
| Bedroom 2<br>4.64m x 2.63m          | 15' 2" x 8' 7"  |