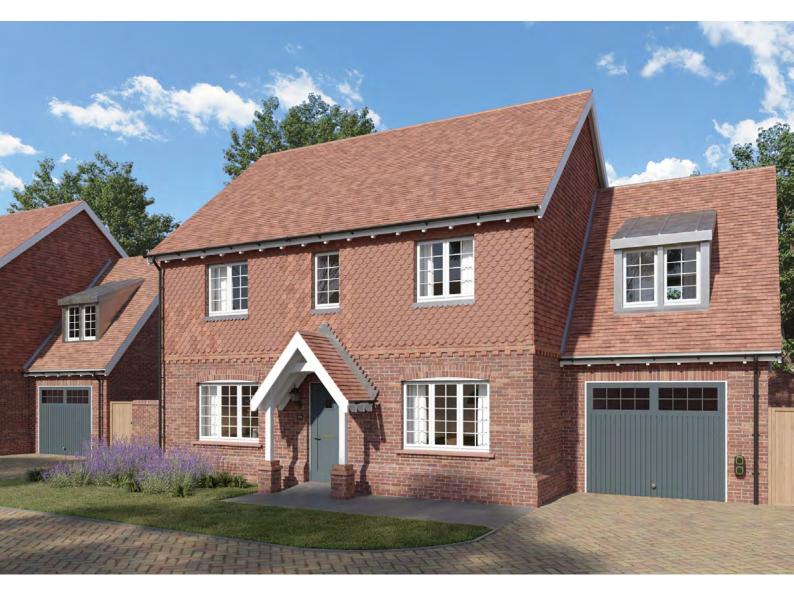

an hinges to all windows above ground floor level
- Slate tile door number
- Water butt



#### **FIRST FLOOR**

| Principal Bedroom<br>4.49m x 3.56m | 14' 8" x 11' 8" |
|------------------------------------|-----------------|
| Bedroom 2<br>4.11m x 2.77m         | 13' 5" x 9' 1"  |
| Bedroom 3<br>3.47m x 2.77m         | 11' 4" x 9' 1"  |
| Bedroom 4<br>3.04m x 2.40m         | 9' 11" x 7' 10" |



| Kitchen/Dining Area<br>9.84m x 3.84m | 32' 3" x 12' 7"   |
|--------------------------------------|-------------------|
| Living Room<br>4.89m x 4.28m         | 16' 0" x 14' 0"   |
| Family Room<br>4.83m x 3.31m         | 15' 10" × 10' 10" |
| Study<br>3.35m x 2.17m               | 10' 11" x 7' 1"   |
| Utility<br>1.85m x 1.82m             | 6' 0" x 5' 11"    |

# THE DUNSMORE

4 BEDROOM HOME



#### MODERN KITCHEN SPACE AND UTILITY

- Paula Rosa Manhattan designed Kitchen
- High quality furniture with soft close doors/ drawers and LED pelmet lighting
- Laminate worktops with up-stand to Kitchen & Utility
- Chimney extractor hood
- Stainless steel double electric oven
- Induction hob with glass splashback
- Integrated fridge/freezer
- Integrated dishwasher

#### **DECORATION AND JOINERY**

- Vertical 5 panel moulded internal doors
- Built-in wardrobes to Principal Bedroom
- Built-in cupboard to Bedroom 2

#### QUALITY BATHROOM, **EN SUITE AND CLOAKROOM**

- Handmade British Quality Bathrooms by Utopia
- Fitted furniture to Bathroom, En Suite and
- White sanitaryware and chrome fittings
- Bath with thermostatic bath/shower mixer and screen
- Shower enclosure with thermostatic sho