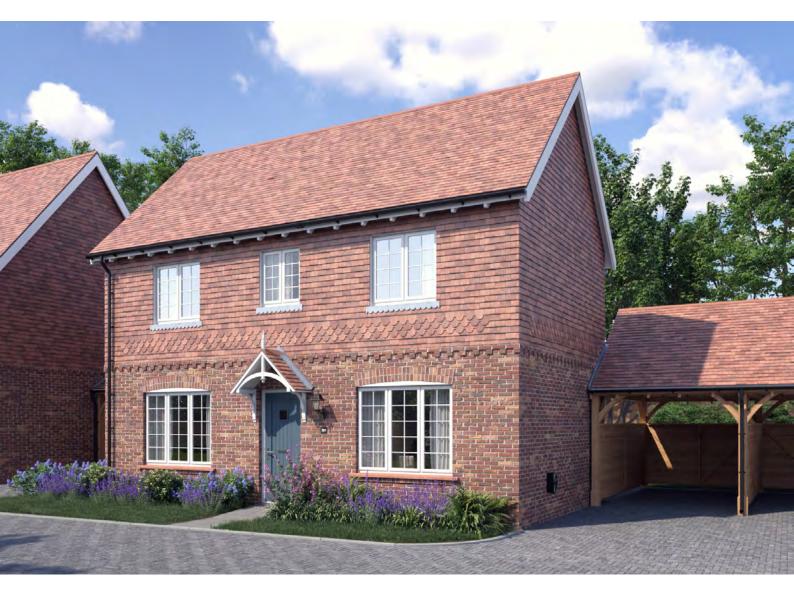

6 Home Network points to Living Room and Principal Bedroom

- External power point (subject to layout) and EV car charging point
- Timber-framed carport
- Driveway parking
- Outdoor patio space with gated access
- Wireless doorbell
- Motion activated front entrance light
- Easy clean hinges to all windows above ground floor level
- Slate tile door number
- Slim space-saver water butt





#### **GROUND FLOOR**

Kitchen/Dining Area 4.67m x 3.44m

n 15' 3" x 11' 3"

Living Room

5.34m x 3.65m 17' 6" x 11' 11"

#### FIRST FLOOR

| Principal Bedroom<br>3.40m x 2.93m | 11' 1" x 9' 7"  |
|------------------------------------|-----------------|
| Bedroom 2<br>3.15m x 2.42m         | 10' 4" x 7' 11" |
| Bedroom 3<br>2.86m x 2.13m         | 9' 4" x 6' 11"  |

### THE CLEVEDON

#### 3 BEDROOM HOME



#### MODERN KITCHEN SPACE

- Paula Rosa Manhattan designed Kitchen
- High quality furniture with soft close doors/ drawers and LED pelmet lighting
- Laminate worktops with up-stand to Kitchen
- Chimney extractor hood
- Stainless steel single electric oven
- Induction hob with glass splashback
- Space for fridge/freezer
- Integrated washing machine

#### **DECORATION AND JOINERY**

- Vertical 5 panel moulded internal doors
- Built-in wardrobes to Principal Bedroom

#### QUALITY BATHROOM, EN SUITE AND CLOAKROOM

- Handmade British Quality Bathrooms by Utopia
- Fitted furniture to Bathroom and En Suite
- White sanitaryware and chrome fittings
- Bath with thermostatic bath/shower mixer and screen
- Shower enclosure with thermostatic shower in En Suite
- Ceramic wall tiles
- Heated towel radi