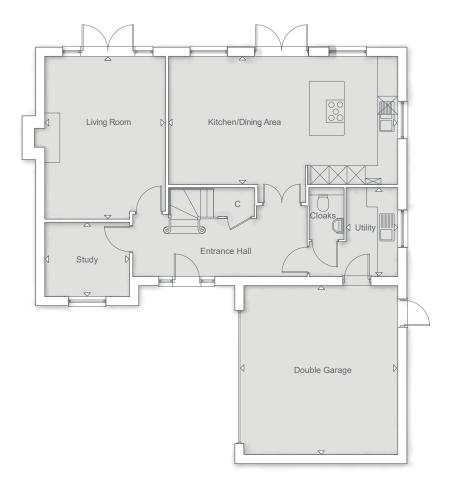

| Kitchen/Dining Area<br>7.54m x 4.19m | 24' 8" x 13' 8'  |
|--------------------------------------|------------------|
| Living Room<br>5.34m x 3.94m         | 17' 6" x 12' 11" |
| Study<br>2.76m x 2.41m               | 9' 0" x 7' 10"   |
| Utility<br>2.89m x 1.66m             | 9' 5" x 5' 5"    |
| Double Garage<br>5.54m x 5.04m       | 18' 2" x 16' 6"  |
|                                      |                  |