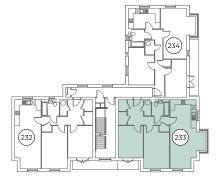

# WINTERBROOK COURT

#### 2 BEDROOM APARTMENT

- Allocated parking spaces for plots 229, 230 & 231
- Allocated parking space and carport for plots 232, 233, 234, 235, 236 & 237
- Easy clean hinges to all windows above ground floor level

#### STYLE C - GROUND FLOOR PLOT 231

| Kitchen<br>3.88m x 2.50m            | 12' 8" x 8' 2"  |
|-------------------------------------|-----------------|
| Living/Dining Area<br>6.23m x 3.18m | 20' 5" x 10' 5" |
| Principal Bedroom<br>4.59m x 3.17m  | 15' 0" × 10' 4" |
| Bedroom 2<br>4.64m x 2.63m          | 15' 2" x 8' 7"  |