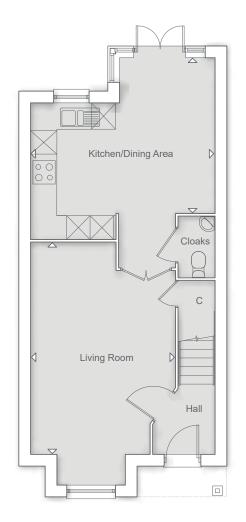

# THE LONSDALE II

5 BEDROOM HOME

| Kitchen/Dining Area<br>7.54m x 4.19m | 24' 8" x 13' 8'  |
|--------------------------------------|------------------|
| Living Room<br>5.34m x 3.94m         | 17' 6" x 12' 11" |
| Study<br>2.76m x 2.41m               | 9' 0" x 7' 10"   |
| Utility<br>2.89m x 1.66m             | 9' 5" x 5' 5"    |
| Double Garage<br>5.54m x 5.04m       | 18' 2" x 16' 6"  |
|                                      |                  |