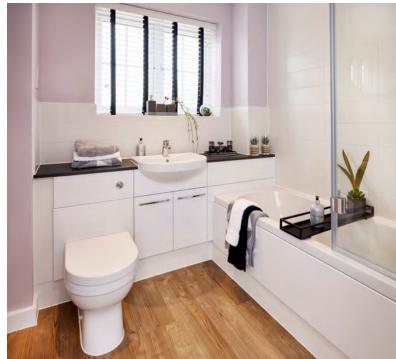

#### QUALITY BATHROOM, EN SUITES AND CLOAKROOM

- Handmade British Quality Bathrooms by Utopia
- Fitted furniture to Bathroom, En Suites and Cloakroom
- White sanitaryware and chrome fittings
- Bath with thermostatic bath/shower mixer and screen
- Walk-in shower enclosure with fixed glass panel and thermostatic digital shower including drench head & adjustable head/rail in En Suite 1
- Shower enclosure with thermostatic shower in En Suite 2
- Ceramic wall tiles and heated towel radiators