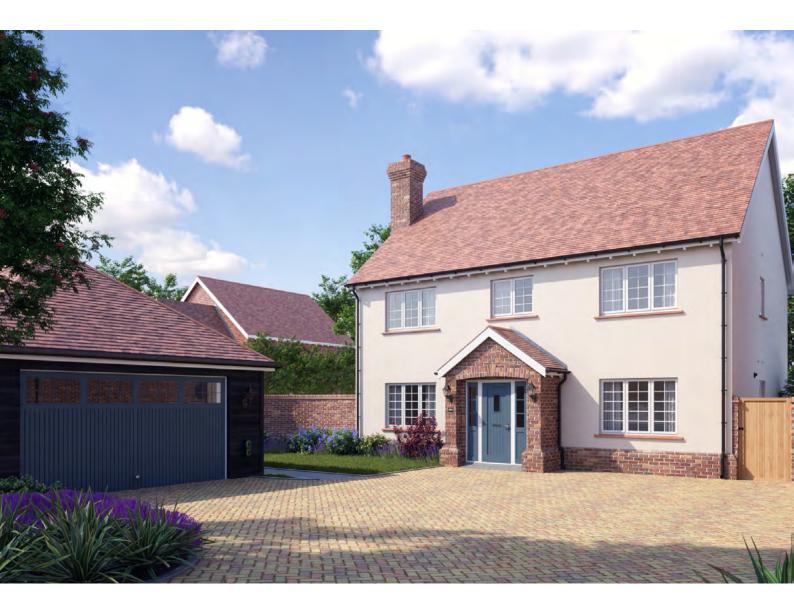

al Bedroom<br>4.07m x 3.98m | 13' 4" x 13' 0"  |
|------------------------------------|------------------|
| Bedroom 2<br>7.02m x 4.51m         | 23' 0" x 14' 9'  |
| Bedroom 3<br>3.98m x 3.64m         | 13' O" × 11' 11" |
| Bedroom 4<br>2.65m x 2.51m         | 8' 8" x 8' 2"    |
| Bedroom 5<br>2.98m x 2.05m         | 9' 9" x 6' 8"    |



| Kitchen/Family Area<br>5.34m x 4.24m | 17' 6" x 13' 10' |
|--------------------------------------|------------------|
| Living Room<br>5.48m x 4.00m         | 17' 11" x 13' 1" |
| Dining Room<br>3.94m x 3.04m         | 12' 11" x 9' 11" |
| Study<br>3.54m x 2.04m               | 11' 7" x 6' 8"   |
| Utility<br>4.05m x 1.64m             | 13' 3" x 5' 4"   |
| Double Garage<br>5.32m x 5.22m       | 17' 5" x 17' 1"  |

# THE NORTHALL

#### 4 BEDROOM HOME



# MODERN KITCHEN SPACE AND UTILITY

- Paula Rosa Manhattan designed Kitchen
- High quality furniture with soft close doors/ drawers and recessed LED pelmet lighting
- Caesarstone worktops with up-stand to Kitchen
- Laminate worktops with up-stand to Utility
- Chimney extractor hood
- Stainless steel double electric oven
- Induction hob
- Integrated microwave
- Two integrated fridge/freezers
- Integrated dishwasher

#### **DECORATION AND JOINERY**

- ullet Vertical 5 panel moulded internal doors
- Built-in wardrobes to Principal Bedroom
- Built-in wardrobe to Bedroom 2

#### QUALITY BATHROOM, EN SUITE AND CLOAKROOM

- Handmade British Quality Bathrooms by Utopia
- Fitted furniture to Bathroom, En Suite and Cloakroom
- White sanitaryware and chrome fittings
- Bath with thermostatic bath/sh