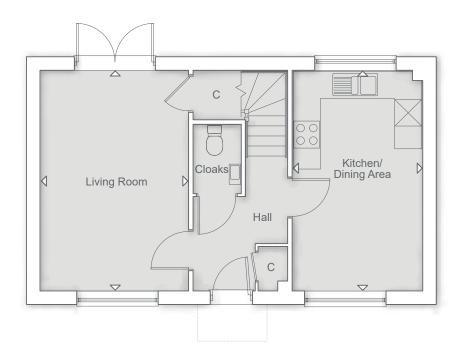

| Kitchen/Dining Area<br>7.54m x 4.19m | 24' 8" x 13' 8'  |
|--------------------------------------|------------------|
| Living Room<br>5.34m x 3.94m         | 17' 6" x 12' 11" |
| Study<br>2.76m x 2.41m               | 9' 0" x 7' 10"   |
| Utility<br>2.89m x 1.66m             | 9' 5" x 5' 5"    |
| Double Garage<br>5.54m x 5.04m       | 18' 2" x 16' 6"  |
|                                      |                  |