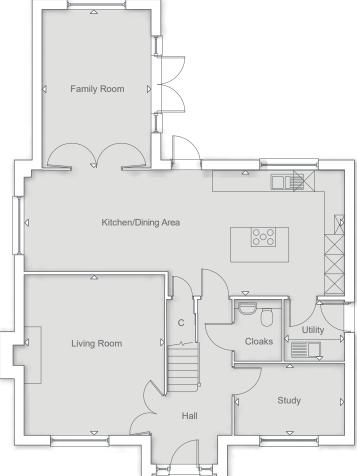

| Kitchen/Dining Area<br>7.54m x 4.19m | 24' 8" x 13' 8'  |
|--------------------------------------|------------------|
| Living Room<br>5.34m x 3.94m         | 17' 6" x 12' 11" |
| Study<br>2.76m x 2.41m               | 9' 0" x 7' 10"   |
| Utility<br>2.89m x 1.66m             | 9' 5" x 5' 5"    |
| Double Garage<br>5.54m x 5.04m       | 18' 2" x 16' 6"  |
|                                      |                  |