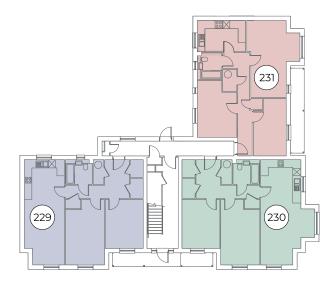

# WINTERBROOK COURT

#### 2 BEDROOM APARTMENT

#### STYLE A - GROUND FLOOR

Kitchen/Living/Dining Area
8.52m x 3.22m 27' 11" x 10' 6"

Principal Bedroom
3.95m x 3.04m 12' 11" x 9' 11"

Bedroom 2
5.30m x 3.13m 17' 4" x 10' 3"

**GROUND FLOOR** 

**FIRST FLOOR** 