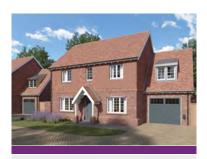

# THE BURFORD

#### 5 BEDROOM HOME

#### **FIRST FLOOR**

| Principal Bedroom<br>4.07m x 3.98m | 13' 4" x 13' 0"  |
|------------------------------------|------------------|
| Bedroom 2<br>7.02m x 4.51m         | 23' 0" x 14' 9'  |
| Bedroom 3<br>3.98m x 3.64m         | 13' O" × 11' 11" |
| Bedroom 4<br>2.65m x 2.51m         | 8' 8" x 8' 2"    |
| Bedroom 5<br>2.98m x 2.05m         | 9' 9" x 6' 8"    |

| Kitchen/Family Area<br>5.34m x 4.24m | 17' 6" x 13' 10' |
|--------------------------------------|------------------|
| Living Room<br>5.48m x 4.00m         | 17' 11" x 13' 1" |
| Dining Room<br>3.94m x 3.04m         | 12' 11" x 9' 11" |
| Study<br>3.54m x 2.04m               | 11' 7" x 6' 8"   |
| Utility<br>4.05m x 1.64m             | 13' 3" x 5' 4"   |
| Double Garage<br>5.32m x 5.22m       | 17' 5" x 17' 1"  |