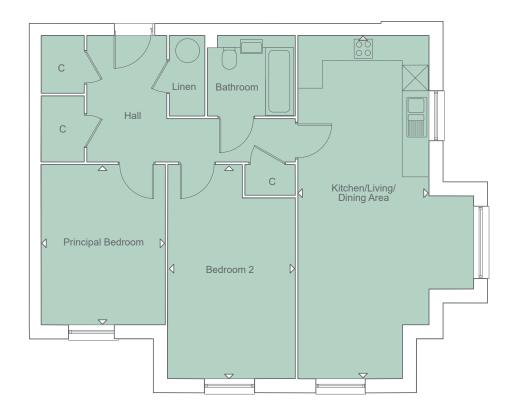

#### **FIRST FLOOR**

| Principal Bedroom<br>5.04m x 3.52m | 16' 6" x 11' 6"  |
|------------------------------------|------------------|
| Bedroom 2<br>4.24m x 3.99m         | 13' 10" × 13' 0' |
| Bedroom 3<br>4.24m x 3.43m         | 13' 10" × 11' 3" |
| Bedroom 4<br>3.98m x 2.87m         | 13' 0" x 9' 4"   |
| Bedroom 5<br>2.87m x 2.67m         | 9' 5" x 8' 9"    |
|                                    |                  |

| Kitchen/Dining Area<br>7.54m x 4.19m | 24' 8" x 13' 8'  |
|--------------------------------------|------------------|
| Living Room<br>5.34m x 3.94m         | 17' 6" x 12' 11" |
| Study<br>2.76m x 2.41m               | 9' 0" x 7' 10"   |
| Utility<br>2.89m x 1.66m             | 9' 5" x 5' 5"    |
| Double Garage<br>5.54m x 5.04m       | 18' 2" x 16' 6"  |
|                                      |                  |