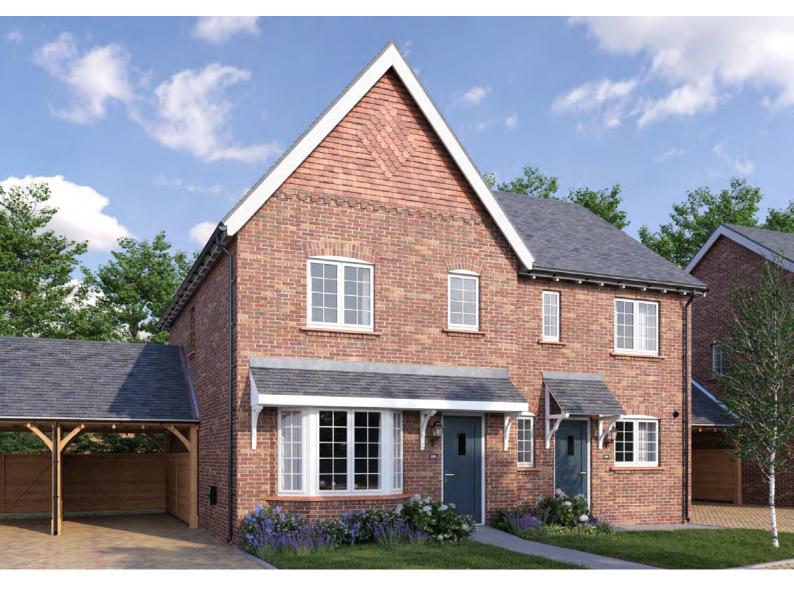

al Bedroom

- External power point (subject to layout) and EV car charging point
- Timber-framed carport
- Driveway parking
- Outdoor patio space with gated access
- Wireless doorbell
- Motion activated front entrance light
- Easy clean hinges to all windows above ground floor level
- Slate tile door number
- Slim space-saver water butt



#### **FIRST FLOOR**

| Principal Bedroom<br>5.04m x 2.82m | 16' 6" x 9' 3" |
|------------------------------------|----------------|
| Bedroom 2<br>3.26m x 2.78m         | 10' 8" x 9' 1" |
| Bedroom 3<br>3.26m x 1.94m         | 10' 8" x 6' 4" |



| Kitchen/Dining Area<br>4.84m x 3.60m | 15' 10" x 11' 9" |
|--------------------------------------|------------------|
| Living Room<br>4.84m x 3.22m         | 15' 10" x 10' 6' |

# THE EBURY 3 BEDROOM HOME



#### MODERN KITCHEN SPACE

- Paula Rosa Manhattan designed Kitchen
- High quality furniture with soft close doors/ drawers and LED pelmet lighting
- Laminate worktops with up-stand to Kitchen
- Chimney extractor hood
- Stainless steel single electric oven
- Induction hob with glass splashback
- Space for fridge/freezer
- Integrated washing machine

#### **DECORATION AND JOINERY**

- Vertical 5 panel moulded internal doors
- Built-in wardrobe to Principal Bedroom

#### QUALITY BATHROOM, EN SUITE AND CLOAKROOM

- Handmade British Quality Bathrooms by Utopia
- Fitted furniture to Bathroom and En Suite
- White sanitaryware and chrome fittings
- Bath with thermostatic bath/shower mixer and screen
- Shower enclosure with thermostatic shower in En Suite
- Ceramic wall tiles
- Heated towel radia