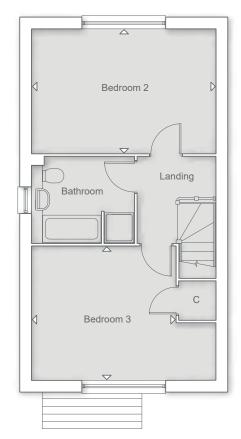

# THE LONSDALE II

5 BEDROOM HOME

#### **FIRST FLOOR**

| Principal Bedroom<br>5.04m x 3.52m | 16' 6" x 11' 6"  |
|------------------------------------|------------------|
| Bedroom 2<br>4.24m x 3.99m         | 13' 10" × 13' 0' |
| Bedroom 3<br>4.24m x 3.43m         | 13' 10" × 11' 3" |
| Bedroom 4<br>3.98m x 2.87m         | 13' 0" x 9' 4"   |
| Bedroom 5<br>2.87m x 2.67m         | 9' 5" x 8' 9"    |
|                                    |                  |