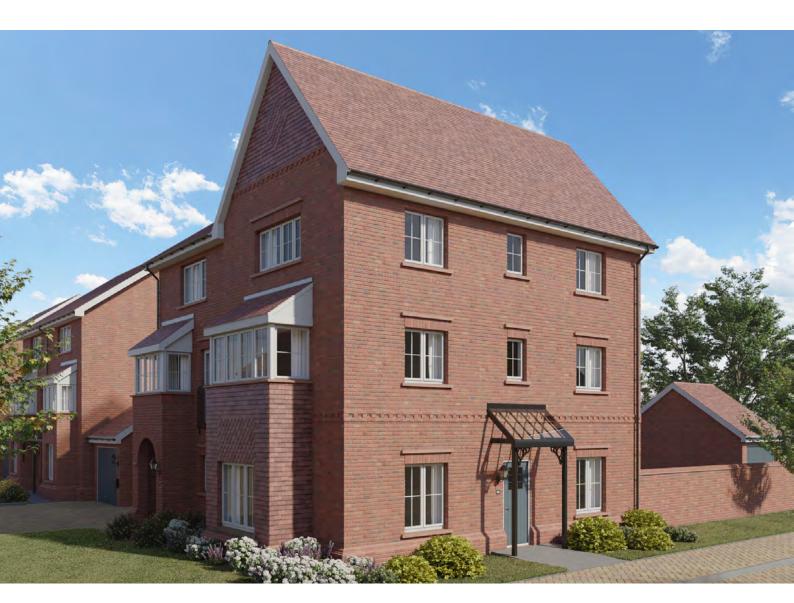

aver water butt



#### **FIRST FLOOR**

| Principal Bedroom<br>4.01m x 3.59m | 13' 1" x 11' 9"   |
|------------------------------------|-------------------|
| Bedroom 2<br>3.95m x 3.34m         | 12' 11" × 10' 11" |
| Bedroom 3<br>3.59m x 2.74m         | 11' 9" x 8' 11"   |
| Bedroom 4<br>2.69m x 1.86m         | 8' 9" x 6' 1"     |
| 2.69M X 1.86M                      | 8, 9, x 6, 1,     |



| Kitchen/Family Area<br>6.49m x 2.97m | 21' 3" x 9' 8"    |
|--------------------------------------|-------------------|
| Living Room<br>4.87m x 3.54m         | 15' 11" × 11' 7"  |
| Dining Room<br>3.17m x 2.69m         | 10' 4" × 8' 9"    |
| Utility<br>2.57m x 1.75m             | 8' 5" x 5' 9"     |
| Garage<br>6.06m x 3.34m              | 19' 10" × 10' 11" |

### THE SOMBOURNE

4 BEDROOM HOME



#### MODERN KITCHEN SPACE

- Paula Rosa Manhattan designed Kitchen
- High quality furniture with soft close doors/ drawers and LED pelmet lighting
- Laminate worktops with up-stand to Kitchen
- Chimney extractor hood
- Stainless steel double electric oven
- Induction hob with glass splashback
- Integrated fridge/freezer
- Integrated dishwasher
- Integrated washing machine

#### **DECORATION AND JOINERY**

- Vertical 5 panel moulded internal doors
- Built-in wardrobes to Principal Bedroom

#### QUALITY BATHROOM, EN SUITES AND CLOAKROOM

- Handmade British Quality Bathrooms by Utopia
- Fitted furniture to Bathroom and En Suites
- White sanitaryware and chrome fittings
- Bath with thermostatic bath/shower mixer and screen
- Shower enclosure with thermostatic shower in En Suites
- Ceramic wa