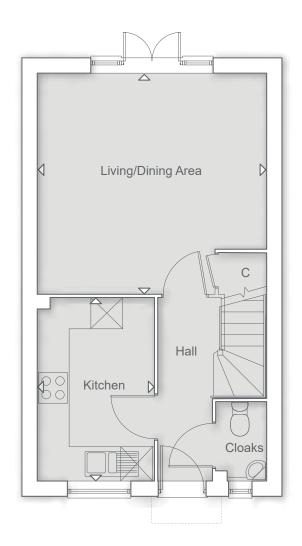

#### **GROUND FLOOR**

Kitchen

6.24m x 2.74m 20' 5" x 8' 11"

Family/Dining Area

4.44m x 2.84m 14' 6" x 9' 3"

#### **FIRST FLOOR**

Living Room

4.44m x 3.71m 14' 6" x 12' 2"

Bedroom 3

4.44m x 2.84m 14' 6" x 9' 3"