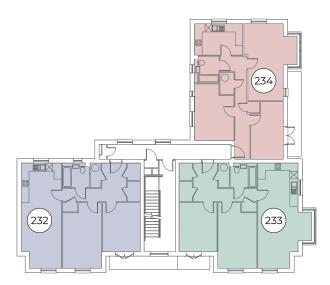

# WINTERBROOK COURT

#### 2 BEDROOM APARTMENT

#### STYLE B - GROUND FLOOR

Kitchen/Living/Dining Area
8.52m x 3.22m 27' 11" x 10' 6"

Principal Bedroom
3.95m x 3.04m 12' 11" x 9' 11"

Bedroom 2
5.30m x 3.13m 17' 4" x 10' 3"

**GROUND FLOOR** 

FIRST FLOOR

**SECOND FLOOR** 