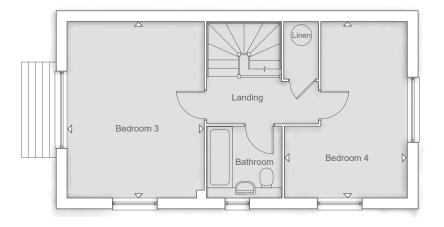

#### **FIRST FLOOR**

| Principal Bedroom<br>5.04m x 3.52m | 16' 6" x 11' 6"  |
|------------------------------------|------------------|
| Bedroom 2<br>4.24m x 3.99m         | 13' 10" × 13' 0' |
| Bedroom 3<br>4.24m x 3.43m         | 13' 10" × 11' 3" |
| Bedroom 4<br>3.98m x 2.87m         | 13' 0" x 9' 4"   |
| Bedroom 5<br>2.87m x 2.67m         | 9' 5" x 8' 9"    |
|                                    |                  |