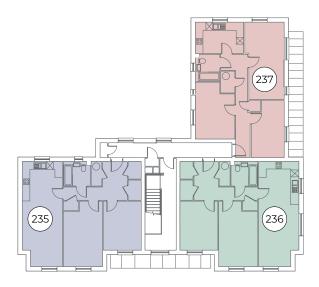

# WINTERBROOK COURT

#### 2 BEDROOM APARTMENT

#### STYLE C - GROUND FLOOR PLOT 231

| Kitchen<br>3.88m x 2.50m            | 12' 8" x 8' 2"  |
|-------------------------------------|-----------------|
| Living/Dining Area<br>6.23m x 3.18m | 20' 5" x 10' 5" |
| Principal Bedroom<br>4.59m x 3.17m  | 15' 0" × 10' 4" |
| Bedroom 2<br>4.64m x 2.63m          | 15' 2" x 8' 7"  |