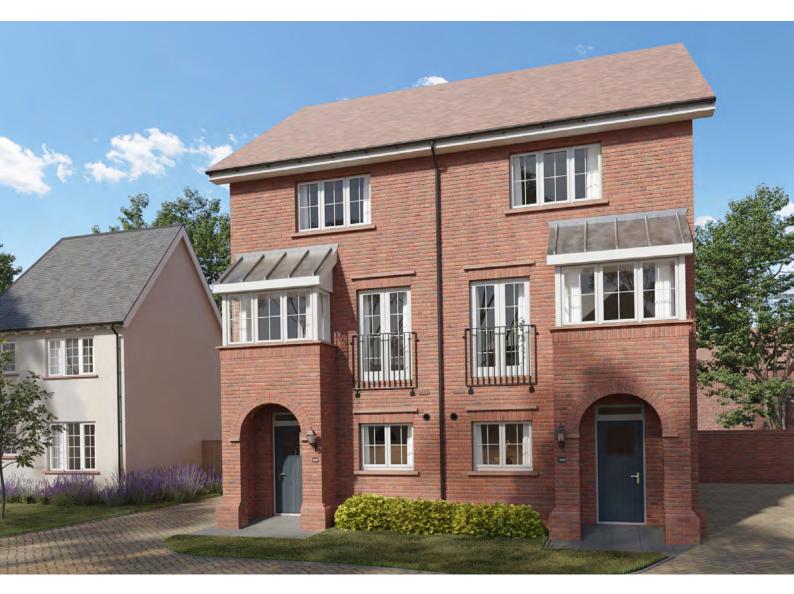

# THE BRINDLEY

#### 3 BEDROOM HOME

#### **GROUND FLOOR**

Kitchen

6.24m x 2.74m 20' 5" x 8' 11"

Family/Dining Area

4.44m x 2.84m 14' 6" x 9' 3"

#### **FIRST FLOOR**

Living Room

4.44m x 3.71m 14' 6" x 12' 2"

Bedroom 3

4.44m x 2.84m 14' 6" x 9' 3"

#### **SECOND FLOOR**

Principal Bedroom

3.73m x 3.71m 12' 2" x 12' 2"

Bedroom 2

4.44m x 2.89m 14' 6" x 9' 5"