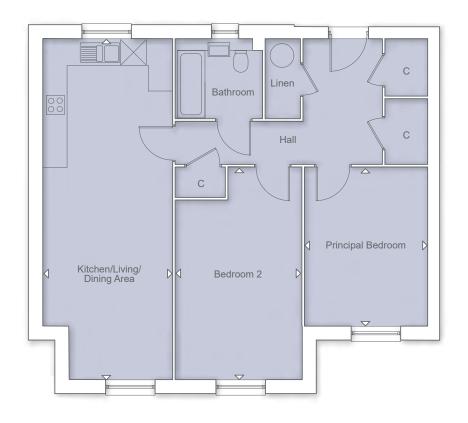

# WINTERBROOK COURT

#### 2 BEDROOM APARTMENT

#### STYLE A - GROUND FLOOR

Kitchen/Living/Dining Area
8.52m x 3.22m 27' 11" x 10' 6"

Principal Bedroom
3.95m x 3.04m 12' 11" x 9' 11"

Bedroom 2
5.30m x 3.13m 17' 4" x 10' 3"

**GROUND FLOOR** 

**FIRST FLOOR** 

#### STYLE C - GROUND FLOOR PLOT 231

| Kitchen<br>3.88m x 2.50m            | 12' 8" x 8' 2"  |
|-------------------------------------|-----------------|
| Living/Dining Area<br>6.23m x 3.18m | 20' 5" x 10' 5" |
| Principal Bedroom<br>4.59m x 3.17m  | 15' 0" × 10' 4" |
| Bedroom 2<br>4.64m x 2.63m          | 15' 2" x 8' 7"  |