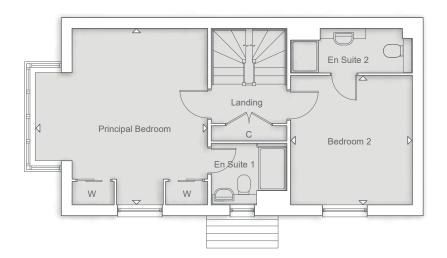

#### **FIRST FLOOR**

| Principal Bedroom<br>5.04m x 3.52m | 16' 6" x 11' 6"  |
|------------------------------------|------------------|
| Bedroom 2<br>4.24m x 3.99m         | 13' 10" × 13' 0' |
| Bedroom 3<br>4.24m x 3.43m         | 13' 10" × 11' 3" |
| Bedroom 4<br>3.98m x 2.87m         | 13' 0" x 9' 4"   |
| Bedroom 5<br>2.87m x 2.67m         | 9' 5" x 8' 9"    |
|                                    |                  |