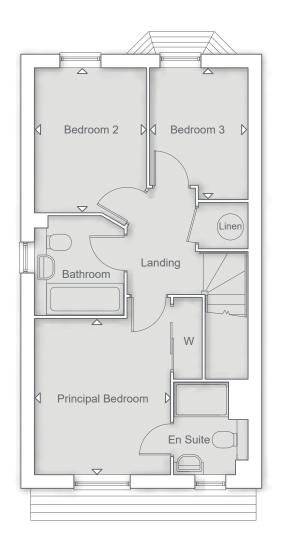

#### **FIRST FLOOR**

| Principal Bedroom<br>5.04m x 3.52m | 16' 6" x 11' 6"  |
|------------------------------------|------------------|
| Bedroom 2<br>4.24m x 3.99m         | 13' 10" × 13' 0' |
| Bedroom 3<br>4.24m x 3.43m         | 13' 10" × 11' 3" |
| Bedroom 4<br>3.98m x 2.87m         | 13' 0" x 9' 4"   |
| Bedroom 5<br>2.87m x 2.67m         | 9' 5" x 8' 9"    |
|                                    |                  |

#### **FIRST FLOOR**

| Principal Bedroom<br>4.07m x 3.98m | 13' 4" x 13' 0"  |
|------------------------------------|------------------|
| Bedroom 2<br>7.02m x 4.51m         | 23' 0" x 14' 9'  |
| Bedroom 3<br>3.98m x 3.64m         | 13' O" × 11' 11" |
| Bedroom 4<br>2.65m x 2.51m         | 8' 8" x 8' 2"    |
| Bedroom 5<br>2.98m x 2.05m         | 9' 9" x 6' 8"    |