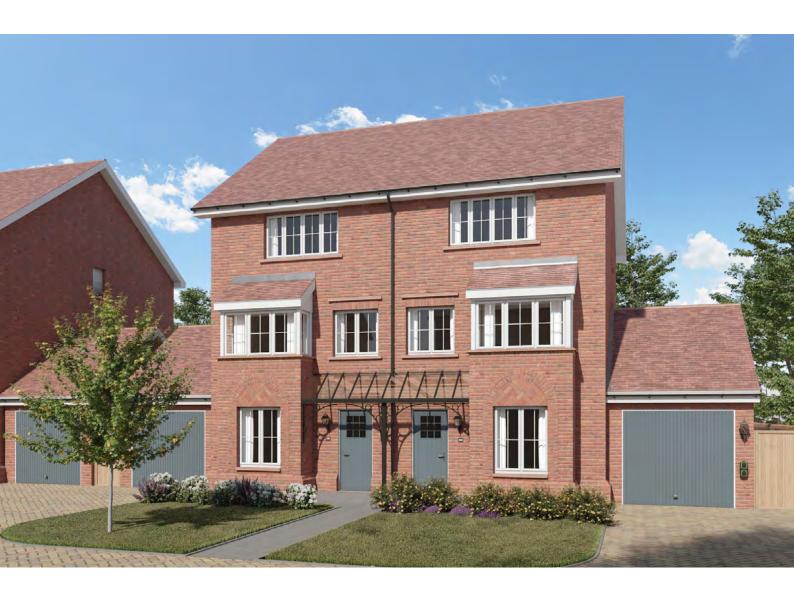

# THE LONSDALE II

5 BEDROOM HOME

#### **FIRST FLOOR**

| Principal Bedroom<br>5.04m x 3.52m | 16' 6" x 11' 6"  |
|------------------------------------|------------------|
| Bedroom 2<br>4.24m x 3.99m         | 13' 10" × 13' 0' |
| Bedroom 3<br>4.24m x 3.43m         | 13' 10" × 11' 3" |
| Bedroom 4<br>3.98m x 2.87m         | 13' 0" x 9' 4"   |
| Bedroom 5<br>2.87m x 2.67m         | 9' 5" x 8' 9"    |
|                                    |                  |

| Kitchen/Dining Area<br>7.54m x 4.19m | 24' 8" x 13' 8'  |
|--------------------------------------|------------------|
| Living Room<br>5.34m x 3.94m         | 17' 6" x 12' 11" |
| Study<br>2.76m x 2.41m               | 9' 0" x 7' 10"   |
| Utility<br>2.89m x 1.66m             | 9' 5" x 5' 5"    |
| Double Garage<br>5.54m x 5.04m       | 18' 2" x 16' 6"  |
|                                      |                  |