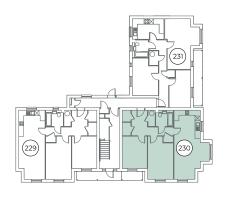

# WINTERBROOK COURT

#### 2 BEDROOM APARTMENT

- Allocated parking spaces for plots 229, 230 & 231
- Allocated parking space and carport for plots 232, 233, 234, 235, 236 & 237
- Easy clean hinges to all windows above ground floor level

#### STYLE A - GROUND FLOOR

Kitchen/Living/Dining Area
8.52m x 3.22m 27' 11" x 10' 6"

Principal Bedroom
3.95m x 3.04m 12' 11" x 9' 11"

Bedroom 2
5.30m x 3.13m 17' 4" x 10' 3"

**GROUND FLOOR** 

**FIRST FLOOR** 