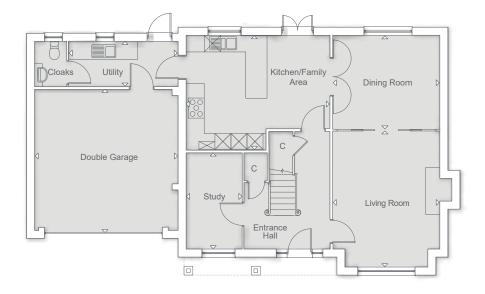

# THE LONSDALE II

5 BEDROOM HOME

#### **FIRST FLOOR**

| Principal Bedroom<br>5.04m x 3.52m | 16' 6" x 11' 6"  |
|------------------------------------|------------------|
| Bedroom 2<br>4.24m x 3.99m         | 13' 10" × 13' 0' |
| Bedroom 3<br>4.24m x 3.43m         | 13' 10" × 11' 3" |
| Bedroom 4<br>3.98m x 2.87m         | 13' 0" x 9' 4"   |
| Bedroom 5<br>2.87m x 2.67m         | 9' 5" x 8' 9"    |
|                                    |                  |

| Kitchen/Dining Area<br>7.54m x 4.19m | 24' 8" x 13' 8'  |
|--------------------------------------|------------------|
| Living Room<br>5.34m x 3.94m         | 17' 6" x 12' 11" |
| Study<br>2.76m x 2.41m               | 9' 0" x 7' 10"   |
| Utility<br>2.89m x 1.66m             | 9' 5" x 5' 5"    |
| Double Garage<br>5.54m x 5.04m       | 18' 2" x 16' 6"  |
|                                      |                  |