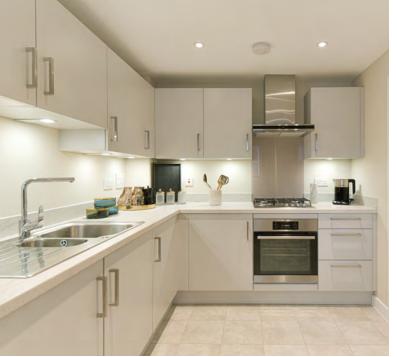

# MODERN KITCHEN SPACE AND UTILITY

- Paula Rosa Manhattan designed Kitchen
- High quality furniture with soft close doors/ drawers and recessed LED pelmet lighting
- Caesarstone worktops with up-stand to Kitchen
- Laminate worktops with up-stand to Utility
- Chimney extractor hood
- Stainless steel double electric oven
- Induction hob
- Integrated microwave
- Two integrated fridge/freezers
- Integrated dishwasher