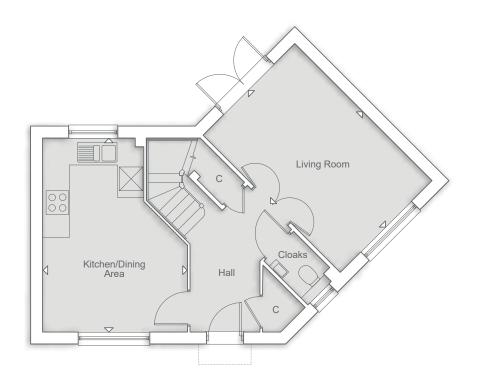

# THE LONSDALE II

5 BEDROOM HOME

| Kitchen/Dining Area<br>7.54m x 4.19m | 24' 8" x 13' 8'  |
|--------------------------------------|------------------|
| Living Room<br>5.34m x 3.94m         | 17' 6" x 12' 11" |
| Study<br>2.76m x 2.41m               | 9' 0" x 7' 10"   |
| Utility<br>2.89m x 1.66m             | 9' 5" x 5' 5"    |
| Double Garage<br>5.54m x 5.04m       | 18' 2" x 16' 6"  |
|                                      |                  |