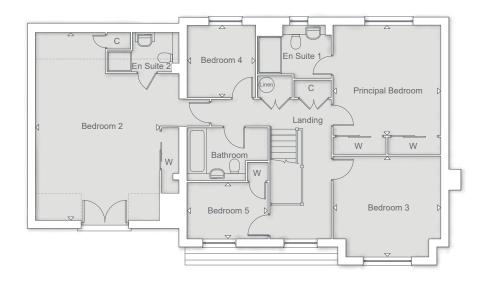

# THE LONSDALE II

5 BEDROOM HOME

#### **FIRST FLOOR**

| Principal Bedroom<br>5.04m x 3.52m | 16' 6" x 11' 6"  |
|------------------------------------|------------------|
| Bedroom 2<br>4.24m x 3.99m         | 13' 10" × 13' 0' |
| Bedroom 3<br>4.24m x 3.43m         | 13' 10" × 11' 3" |
| Bedroom 4<br>3.98m x 2.87m         | 13' 0" x 9' 4"   |
| Bedroom 5<br>2.87m x 2.67m         | 9' 5" x 8' 9"    |
|                                    |                  |

| Kitchen/Dining Area<br>7.54m x 4.19m | 24' 8" x 13' 8'  |
|--------------------------------------|------------------|
| Living Room<br>5.34m x 3.94m         | 17' 6" x 12' 11" |
| Study<br>2.76m x 2.41m               | 9' 0" x 7' 10"   |
| Utility<br>2.89m x 1.66m             | 9' 5" x 5' 5"    |
| Double Garage<br>5.54m x 5.04m       | 18' 2" x 16' 6"  |
|                                      |                  |