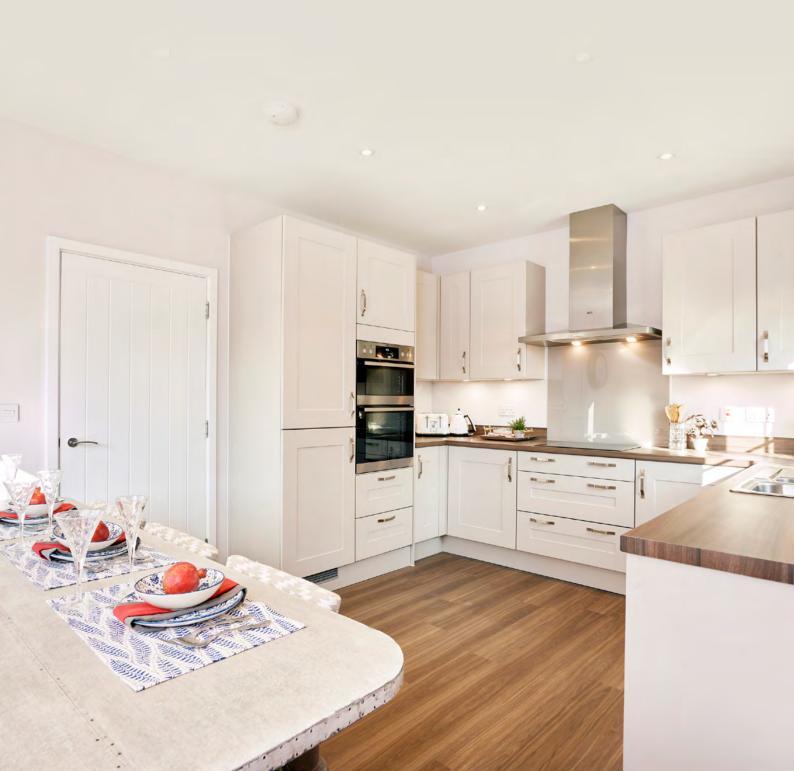

# MODERN KITCHEN SPACE AND UTILITY

- Paula Rosa Manhattan designed Kitchen
- High quality furniture with soft close doors/ drawers and recessed LED pelmet lighting
- Caesarstone worktops with up-stand to Kitchen
- Laminate worktops with up-stand to Utility
- Chimney extractor hood
- Stainless steel double electric oven
- Induction hob
- Integrated microwave
- Two integrated fridge/freezers
- Integrated dishwasher