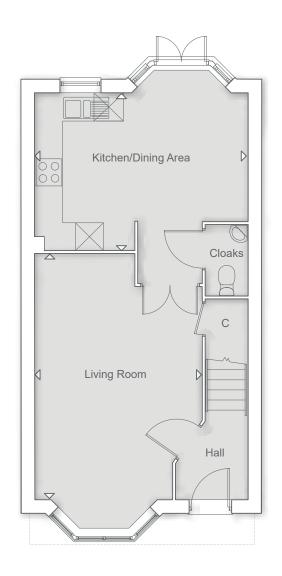

| Kitchen/Dining Area<br>7.54m x 4.19m | 24' 8" x 13' 8'  |
|--------------------------------------|------------------|
| Living Room<br>5.34m x 3.94m         | 17' 6" x 12' 11" |
| Study<br>2.76m x 2.41m               | 9' 0" x 7' 10"   |
| Utility<br>2.89m x 1.66m             | 9' 5" x 5' 5"    |
| Double Garage<br>5.54m x 5.04m       | 18' 2" x 16' 6"  |
|                                      |                  |

| Kitchen/Family Area<br>5.34m x 4.24m | 17' 6" x 13' 10' |
|--------------------------------------|------------------|
| Living Room<br>5.48m x 4.00m         | 17' 11" x 13' 1" |
| Dining Room<br>3.94m x 3.04m         | 12' 11" x 9' 11" |
| Study<br>3.54m x 2.04m               | 11' 7" x 6' 8"   |
| Utility<br>4.05m x 1.64m             | 13' 3" x 5' 4"   |
| Double Garage<br>5.32m x 5.22m       | 17' 5" x 17' 1"  |