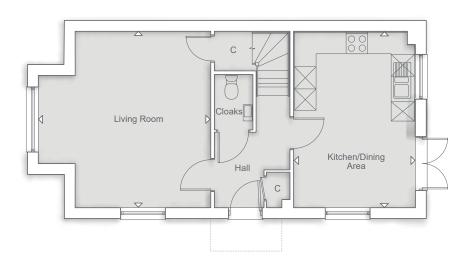

| Kitchen/Dining Area<br>7.54m x 4.19m | 24' 8" x 13' 8'  |
|--------------------------------------|------------------|
| Living Room<br>5.34m x 3.94m         | 17' 6" x 12' 11" |
| Study<br>2.76m x 2.41m               | 9' 0" x 7' 10"   |
| Utility<br>2.89m x 1.66m             | 9' 5" x 5' 5"    |
| Double Garage<br>5.54m x 5.04m       | 18' 2" x 16' 6"  |
|                                      |                  |