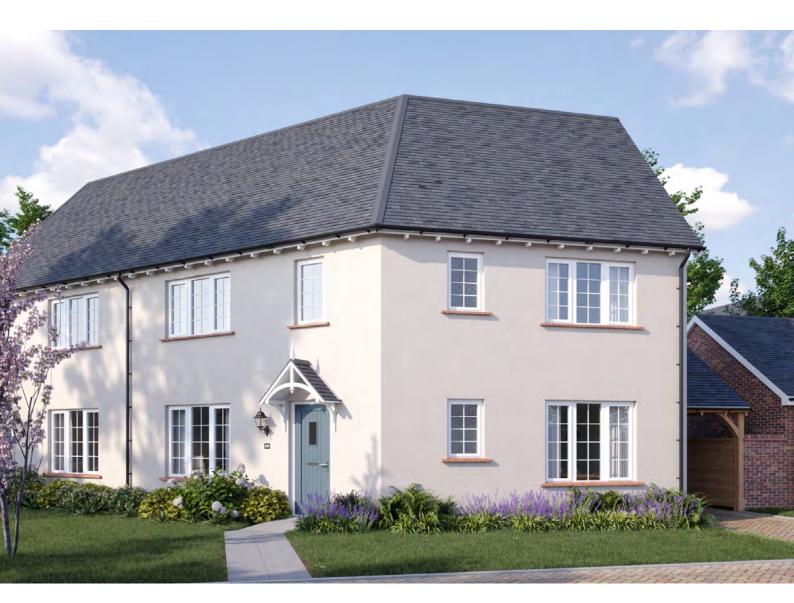

Area and all bedrooms
- Cat 6 Home Network points to Living Room and Principal Bedroom

- External power point (subject to layout) and EV car charging point
- Single garage
- Driveway parking
- Juliet balcony
- Outdoor patio space with gated access
- Wireless doorbell
- Motion activated front entrance light
- Easy clean hinges to all windows above ground floor level
- Slate tile door number
- Slim space-saver water butt



#### **GROUND FLOOR**

Kitchen

6.24m x 2.74m 20' 5" x 8' 11"

Family/Dining Area

4.44m x 2.84m 14' 6" x 9' 3"

#### **FIRST FLOOR**

Living Room

4.44m x 3.71m 14' 6" x 12' 2"

Bedroom 3

4.44m x 2.84m 14' 6" x 9' 3"

#### **SECOND FLOOR**

Principal Bedroom

3.73m x 3.71m 12' 2" x 12' 2"

Bedroom 2

4.44m x 2.89m 14' 6" x 9' 5"

### THE MELBURY

#### 3 BEDROOM HOME



#### MODERN KITCHEN SPACE

- Paula Rosa Manhattan designed Kitchen
- High quality furniture with soft close doors/ drawers and LED pelmet lighting
- Laminate worktops with up-stand to Kitchen
- Chimney extractor hood
- Stainless steel single electric oven
- Induction hob with glass splashback
- Space for fridge/freezer
- Integrated washing machine

#### **DECORATION AND JOINERY**

- Vertical 5 panel moulded internal doors
- Built-in wardrobe to Principal Bedroom

#### QUALITY BATHROOM, EN SUITE AND CLOAKROOM

- Handmade British Quality Bathrooms by Utopia
- Fitted furniture to Bathroom, En Suite and Cloakroom
- White sanitaryware and chrome fittings
- Bath with thermostatic bath/shower mixer and screen
- Shower enclosure with thermostatic shower in En Suite
- Ceramic wall tiles
- Heated