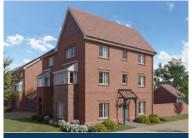

# THE BRINDLEY

#### 3 BEDROOM HOME

#### **GROUND FLOOR**

Kitchen

6.24m x 2.74m 20' 5" x 8' 11"

Family/Dining Area

4.44m x 2.84m 14' 6" x 9' 3"

#### **FIRST FLOOR**

Living Room

4.44m x 3.71m 14' 6" x 12' 2"

Bedroom 3

4.44m x 2.84m 14' 6" x 9' 3"

#### **SECOND FLOOR**

Principal Bedroom

3.73m x 3.71m 12' 2" x 12' 2"

Bedroom 2

4.44m x 2.89m 14' 6" x 9' 5"