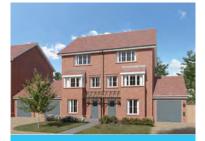

# THE BRINDLEY

#### 3 BEDROOM HOME

#### **GROUND FLOOR**

Kitchen

6.24m x 2.74m 20' 5" x 8' 11"

Family/Dining Area

4.44m x 2.84m 14' 6" x 9' 3"

#### **FIRST FLOOR**

Living Room

4.44m x 3.71m 14' 6" x 12' 2"

Bedroom 3

4.44m x 2.84m 14' 6" x 9' 3"

#### **SECOND FLOOR**

Principal Bedroom

3.73m x 3.71m 12' 2" x 12' 2"

Bedroom 2

4.44m x 2.89m 14' 6" x 9' 5"