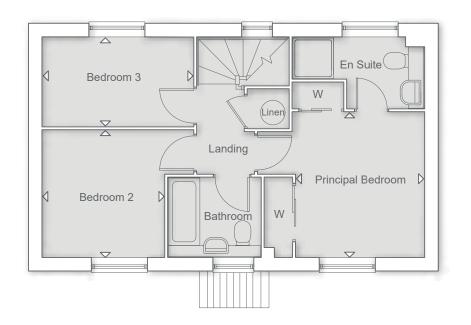

#### **FIRST FLOOR**

| Principal Bedroom<br>5.04m x 3.52m | 16' 6" x 11' 6"  |
|------------------------------------|------------------|
| Bedroom 2<br>4.24m x 3.99m         | 13' 10" × 13' 0' |
| Bedroom 3<br>4.24m x 3.43m         | 13' 10" × 11' 3" |
| Bedroom 4<br>3.98m x 2.87m         | 13' 0" x 9' 4"   |
| Bedroom 5<br>2.87m x 2.67m         | 9' 5" x 8' 9"    |
|                                    |                  |

#### **FIRST FLOOR**

| Principal Bedroom<br>4.07m x 3.98m | 13' 4" x 13' 0"  |
|------------------------------------|------------------|
| Bedroom 2<br>7.02m x 4.51m         | 23' 0" x 14' 9'  |
| Bedroom 3<br>3.98m x 3.64m         | 13' O" × 11' 11" |
| Bedroom 4<br>2.65m x 2.51m         | 8' 8" x 8' 2"    |
| Bedroom 5<br>2.98m x 2.05m         | 9' 9" x 6' 8"    |