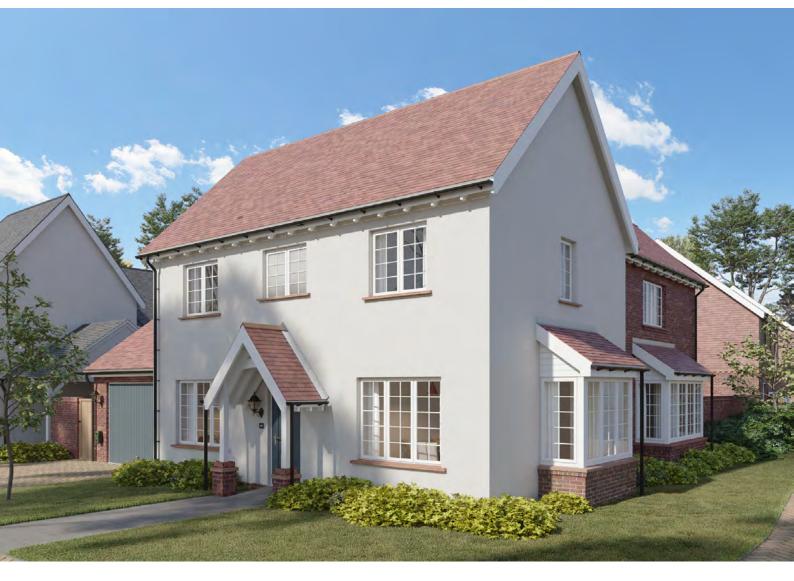

# THE LONSDALE II

5 BEDROOM HOME

#### **FIRST FLOOR**

| Principal Bedroom<br>5.04m x 3.52m | 16' 6" x 11' 6"  |
|------------------------------------|------------------|
| Bedroom 2<br>4.24m x 3.99m         | 13' 10" × 13' 0' |
| Bedroom 3<br>4.24m x 3.43m         | 13' 10" × 11' 3" |
| Bedroom 4<br>3.98m x 2.87m         | 13' 0" x 9' 4"   |
| Bedroom 5<br>2.87m x 2.67m         | 9' 5" x 8' 9"    |
|                                    |                  |

| Kitchen/Dining Area<br>7.54m x 4.19m | 24' 8" x 13' 8'  |
|--------------------------------------|------------------|
| Living Room<br>5.34m x 3.94m         | 17' 6" x 12' 11" |
| Study<br>2.76m x 2.41m               | 9' 0" x 7' 10"   |
| Utility<br>2.89m x 1.66m             | 9' 5" x 5' 5"    |
| Double Garage<br>5.54m x 5.04m       | 18' 2" x 16' 6"  |
|                                      |                  |