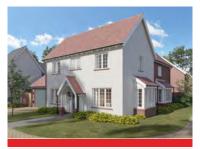

# THE LONSDALE II

5 BEDROOM HOME

#### **FIRST FLOOR**

| Principal Bedroom<br>5.04m x 3.52m | 16' 6" x 11' 6"  |
|------------------------------------|------------------|
| Bedroom 2<br>4.24m x 3.99m         | 13' 10" × 13' 0' |
| Bedroom 3<br>4.24m x 3.43m         | 13' 10" × 11' 3" |
| Bedroom 4<br>3.98m x 2.87m         | 13' 0" x 9' 4"   |
| Bedroom 5<br>2.87m x 2.67m         | 9' 5" x 8' 9"    |
|                                    |                  |

| Kitchen/Dining Area<br>7.54m x 4.19m | 24' 8" x 13' 8'  |
|--------------------------------------|------------------|
| Living Room<br>5.34m x 3.94m         | 17' 6" x 12' 11" |
| Study<br>2.76m x 2.41m               | 9' 0" x 7' 10"   |
| Utility<br>2.89m x 1.66m             | 9' 5" x 5' 5"    |
| Double Garage<br>5.54m x 5.04m       | 18' 2" x 16' 6"  |
|                                      |                  |