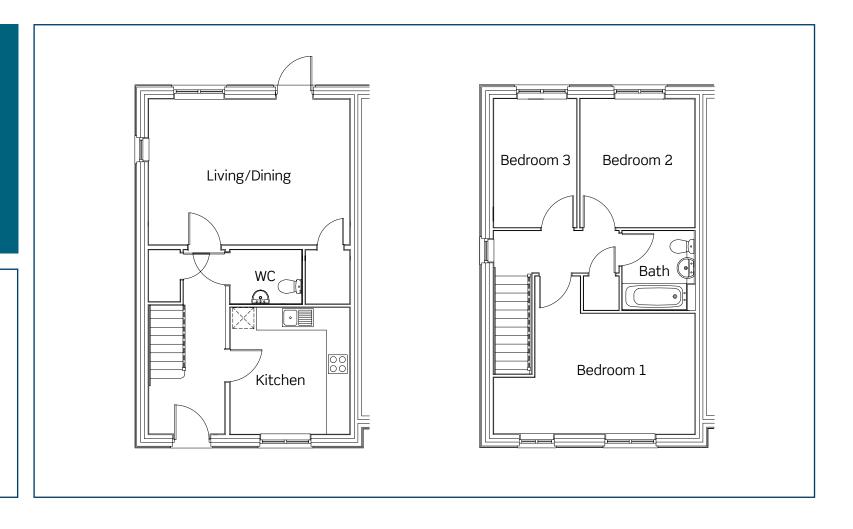

### Plots 34 & 61 - 65

All new homes come complete with:

- Fitted kitchen with oven, hob and extractor fan
- Spacious living area
- Ground floor cloakroom
- Allocated parking spaces

A stunning three bedroom house just two miles from Didcot

### Plot 35

All new homes come complete with:

- Fitted kitchen with oven, hob and extractor fan
- Spacious living area
- Ground floor cloakroom
- Allocated parking spaces

Greenwood Meadows Grove Road, Harwell, Oxfordshire OX11 0EE