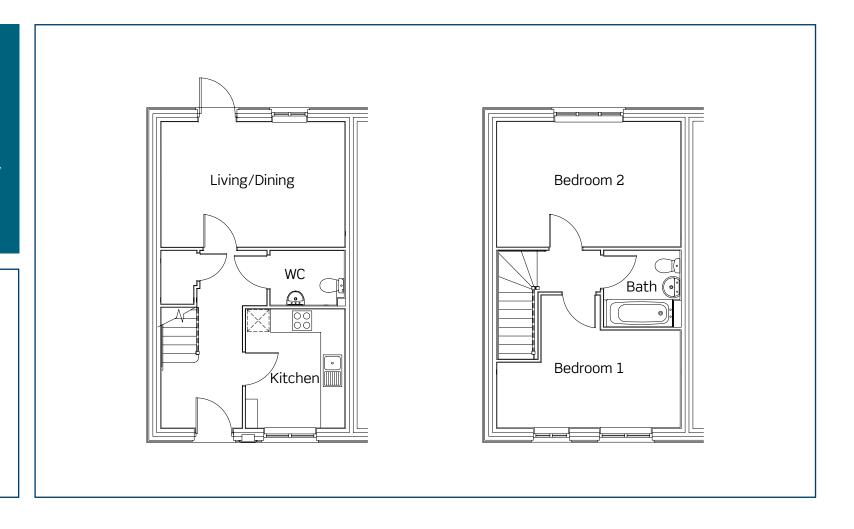

### Plots 34 & 61 - 65

All new homes come complete with:

- Fitted kitchen with oven, hob and extractor fan
- Spacious living area
- Ground floor cloakroom
- Allocated parking spaces

A stunning three bedroom house just two miles from Didcot