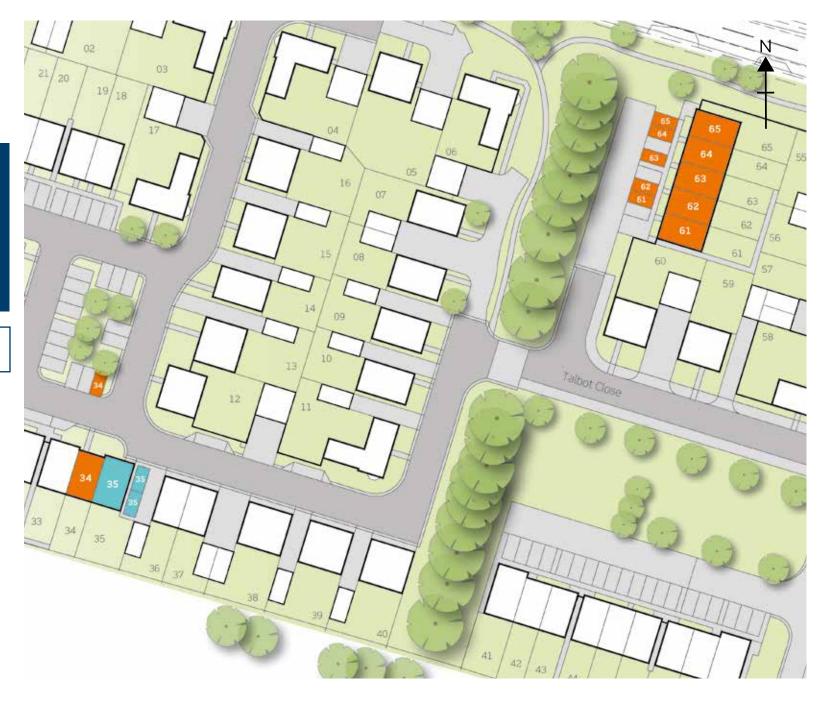

### Plots 34 & 61 - 65

All new homes come complete with:

- Fitted kitchen with oven, hob and extractor fan
- Spacious living area
- Ground floor cloakroom
- Allocated parking spaces

A stunning three bedroom house just two miles from Didcot

### Plot 35

All new homes come complete with:

- Fitted kitchen with oven, hob and extractor fan
- Spacious living area
- Ground floor cloakroom
- Allocated parking spaces

Greenwood Meadows Grove Road, Harwell, Oxfordshire OX11 0EE