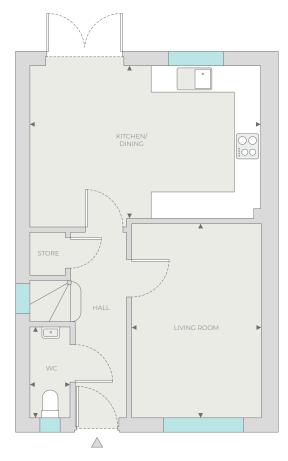

#### **GROUND FLOOR**

Kitchen/Dining

3.49m x 7.03m 11'5" x 23'0

Utility

3.16m x 1.69m 10'4" x 5'6"

Cloakroom/WC

0.90m x 1.69m 2'11" x 5'6

Living Room

4.63m x 3.53m 15'2" x 11'7