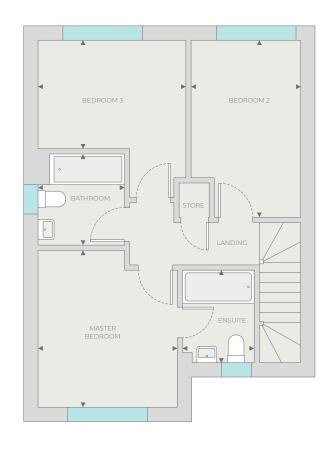

#### **ADDRESS**

Saxon Fields
Euxton Lane
Euxton
Chorley
PR7 1PS

0161 968 0545

**EMAIL** 

saxonfields@laurushomes.co.uk

THE PICCADILLY

4 BEDROOM DETACHED HOME (1,356ft<sup>2</sup>)

# PICCADILLY

4 BEDROOM DETACHED HOME

#### **FIRST FLOOR**

Master Bedroom

4.05m x 3.48m 13'3" x 11'5"

EnSuite

2.63m x 2.01m 8'7" x 6'7

Bedroom 2

4.36m x 3.14m 14'3" x 10'3"

Bedroom 3

4.11m x 2.93m 13'5" x 9'7"

Bedroom 4

3.35m x 3.53m 10'11" x 11'7"

Bathroom

2.21m x 2.25m 7'3" x 7'4

OXFORD

4 BEDROOM DETACHED HOME (1,335ft<sup>2</sup>)