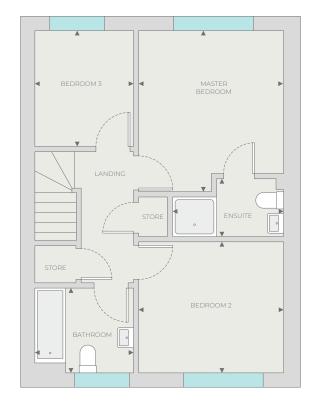

#### **ADDRESS**

Saxon Fields
Euxton Lane
Euxton
Chorley
PR7 1PS

0161 968 0545

**EMAIL** 

saxonfields@laurushomes.co.uk

THE PICCADILLY

4 BEDROOM DETACHED HOME (1,356ft<sup>2</sup>)

# PICCADILLY

4 BEDROOM DETACHED HOME

#### **FIRST FLOOR**

Master Bedroom

4.05m x 3.48m 13'3" x 11'5"

EnSuite

2.63m x 2.01m 8'7" x 6'7

Bedroom 2

4.36m x 3.14m 14'3" x 10'3"

Bedroom 3

4.11m x 2.93m 13'5" x 9'7"

Bedroom 4

3.35m x 3.53m 10'11" x 11'7"

Bathroom

2.21m x 2.25m 7'3" x 7'4

OXFORD

4 BEDROOM DETACHED HOME (1,335ft<sup>2</sup>)