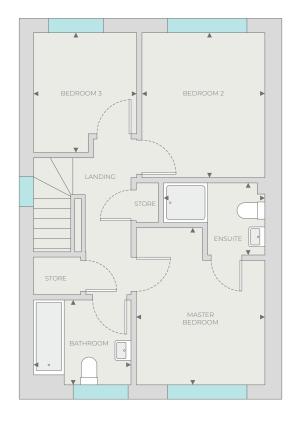

# THE KINGSLEY

3 BEDROOM SEMI-DETACHED HOME

#### **OVERALL PLOT SIZE**

09m<sup>2</sup> 1,173ft

#### **GROUND FLOOR**

Kitchen/Dining

2.62m x 4.56m 8'7" x 14'11

Cloakroom/WC

1.93m x 0.94m 6'4" x 3'1"

Living Room

4.84m x 3.20m 15'10" x 10'6"

#### **FIRST FLOOR**

Bedroom 2

3.67m x 4.84m 12'0" x 15'10"

Bedroom 3

4 15m x 2 60m 13'7" x 8'6

Bathroom

1.92m x 2.14m 6′3" x 7′0

#### **SECOND FLOOR**

Master Bedroom

00m x 4.84m 13'1" x 15'10

**Dressing Room** 

43m x 2.53m 4'8" x 8'3"

EnSuite

2.43m x 2.21m 7'11" x 7'3

THE MERRION