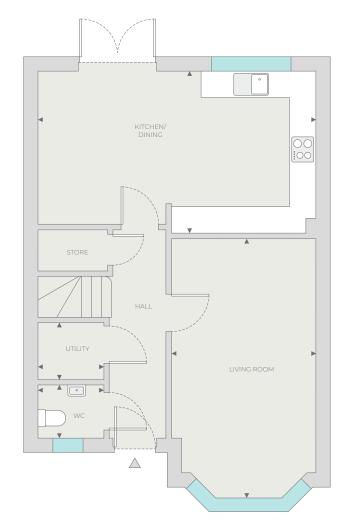

#### **ADDRESS**

Saxon Fields
Euxton Lane
Euxton
Chorley
PR7 1PS

0161 968 0545

**EMAIL** 

saxonfields@laurushomes.co.uk

THE PICCADILLY

4 BEDROOM DETACHED HOME (1,356ft<sup>2</sup>)

# PICCADILLY

4 BEDROOM DETACHED HOME

#### **GROUND FLOOR**

Kitchen/Dining

3.49m x 7.03m 11'5" x 23'0

Utility

3.16m x 1.69m 10'4" x 5'6"

Cloakroom/WC

0.90m x 1.69m 2'11" x 5'6

Living Room

4.63m x 3.53m 15'2" x 11'7