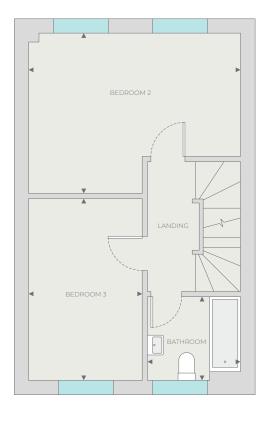

#### **FIRST FLOOR**

Master Bedroom

4.05m x 3.48m 13'3" x 11'5"

EnSuite

2.63m x 2.01m 8'7" x 6'7

Bedroom 2

4.36m x 3.14m 14'3" x 10'3"

Bedroom 3

4.11m x 2.93m 13'5" x 9'7"

Bedroom 4

3.35m x 3.53m 10'11" x 11'7"

Bathroom

2.21m x 2.25m 7'3" x 7'4

OXFORD

4 BEDROOM DETACHED HOME (1,335ft<sup>2</sup>)