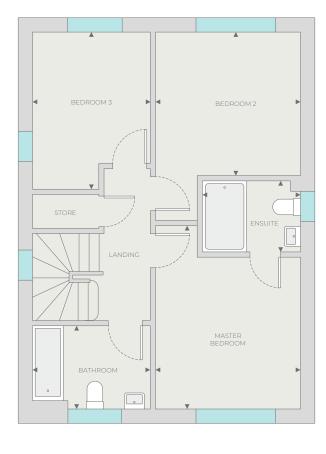

#### **ADDRESS**

Saxon Fields
Euxton Lane
Euxton
Chorley
PR7 1PS

0161 968 0545

**EMAIL** 

saxonfields@laurushomes.co.uk

THE PICCADILLY

4 BEDROOM DETACHED HOME (1,356ft<sup>2</sup>)

# PICCADILLY

4 BEDROOM DETACHED HOME

#### **FIRST FLOOR**

Master Bedroom

4.05m x 3.48m 13'3" x 11'5"

EnSuite

2.63m x 2.01m 8'7" x 6'7

Bedroom 2

4.36m x 3.14m 14'3" x 10'3"

Bedroom 3

4.11m x 2.93m 13'5" x 9'7"

Bedroom 4

3.35m x 3.53m 10'11" x 11'7"

Bathroom

2.21m x 2.25m 7'3" x 7'4

OXFORD

4 BEDROOM DETACHED HOME (1,335ft<sup>2</sup>)