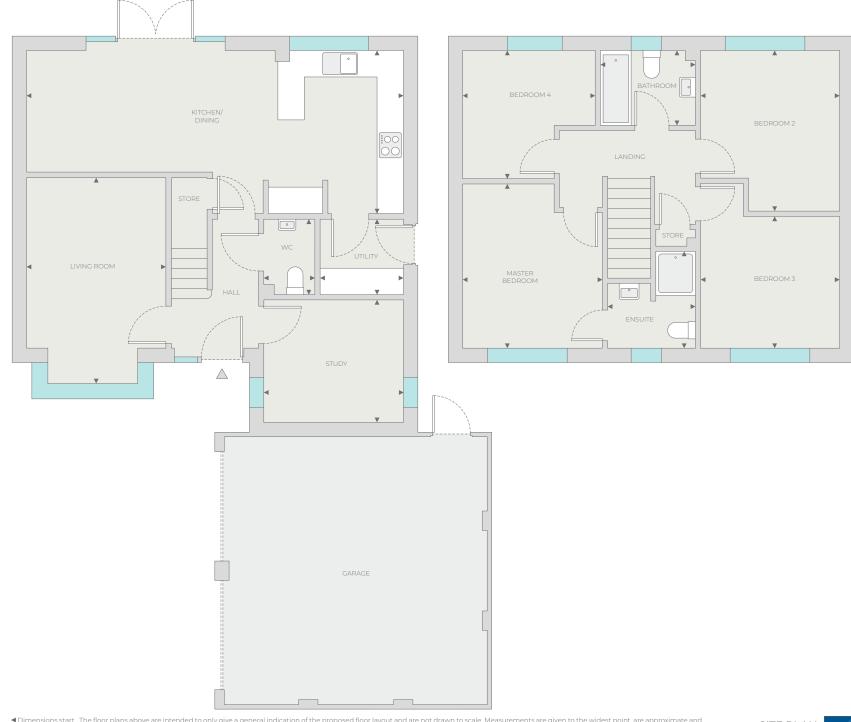

#### **GROUND FLOOR**

Kitchen/Dining

3.70m x 8.59m 12'1" x 28'2

Utility

1.74m x 1.91m 5'8" x 6'3"

Cloakroom/WC

1.74m x 1.23m 5'8" x 4'0"

Living Room

4.60m y 7.10m 1E'4" y 10'E

Study

2.81m x 3.20m 9'2" x 10'6"

#### **FIRST FLOOR**

Master Bedroom

3.76m x 3.20m 12'4" x 10'6"

EnSuite

2.22m x 2.02m 7'3" x 6'7"

Bedroom 2

3 68m x 3 18m 12'1" x 10'5

Bedroom 3

3.02m x 3.18m 9'11" x 10'5"

Bedroom 4

2.94m x 3.04m 9'7" x 9'11"

Bathroom

1.73m x 2.18m 5'8" x 7'2"

THE RICHMOND

4 BEDROOM DETACHED HOME (1,249ft<sup>2</sup>)