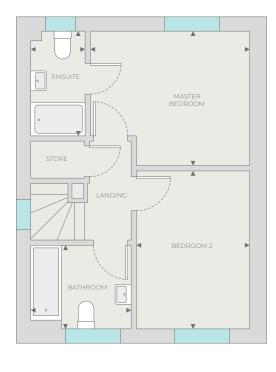

# THE KINGSLEY

3 BEDROOM SEMI-DETACHED HOME

#### **FIRST FLOOR**

Bedroom 2

3.67m x 4.84m 12'0" x 15'10"

Bedroom 3

4 15m x 2 60m 13'7" x 8'6

Bathroom

1.92m x 2.14m 6′3" x 7′0

#### **SECOND FLOOR**

Master Bedroom

00m x 4.84m 13'1" x 15'10

**Dressing Room** 

43m x 2.53m 4'8" x 8'3"

EnSuite

2.43m x 2.21m 7'11" x 7'3

THE MERRION