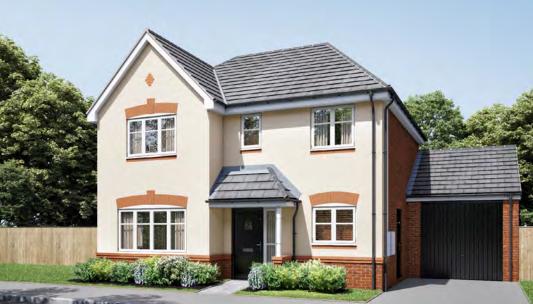

## THE RICHMOND

4 BEDROOM DETACHED HOME

#### **OVERALL PLOT SIZE**

16m<sup>2</sup> 1.249ft

#### **GROUND FLOOR**

Kitchen/Dining

3.77m x 8.03m 12'4" x 26'4

Utility

Cloakroom/WC

110m x 2 27m 3'7" x 7'5

Living Room

46lm x 4 20m 15'1" x 13'9

#### **FIRST FLOOR**

Master Bedroom

3.42m x 4.00m 11'2" x 13'1"

EnSuite

1.12m x 2.01m 3'8" x 6'7"

Bedroom 2

3.71m x 2.41m 12'2" x 7'11"

Bedroom 3

3.48m x 3.26m 11'5" x 10'8"

Bedroom 4

2.99m x 2.41m 9'9" x 7'11"

Bathroom

.93m x 2.18m 6'4" x 7'2

THE BELGRAVE

4 BEDROOM DETACHED HOME (1,206ft<sup>2</sup>)