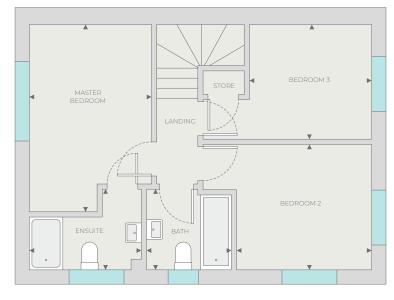

#### **FIRST FLOOR**

Master Bedroom

4.05m x 3.48m 13'3" x 11'5"

EnSuite

2.63m x 2.01m 8'7" x 6'7

Bedroom 2

4.36m x 3.14m 14'3" x 10'3"

Bedroom 3

4.11m x 2.93m 13'5" x 9'7"

Bedroom 4

3.35m x 3.53m 10'11" x 11'7"

Bathroom

2.21m x 2.25m 7'3" x 7'4

OXFORD

4 BEDROOM DETACHED HOME (1,335ft<sup>2</sup>)