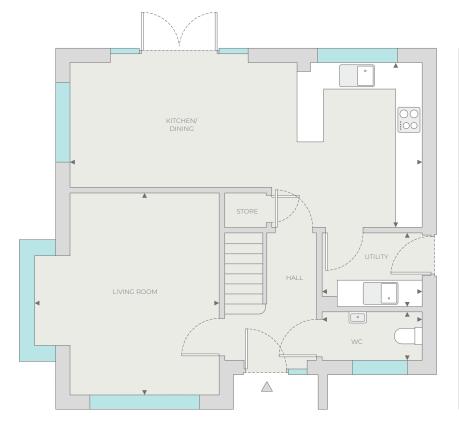

#### **ADDRESS**

Saxon Fields
Euxton Lane
Euxton
Chorley
PR7 1PS

0161 968 0545

**EMAIL** 

saxonfields@laurushomes.co.uk

THE PICCADILLY

4 BEDROOM DETACHED HOME (1,356ft<sup>2</sup>)

# PICCADILLY

4 BEDROOM DETACHED HOME

#### **OVERALL PLOT SIZE**

1,356ft<sup>2</sup>

#### **GROUND FLOOR**

Kitchen/Dining

3.49m x 7.03m 11'5" x 23'0

Utility

3.16m x 1.69m 10'4" x 5'6"

Cloakroom/WC

0.90m x 1.69m 2'11" x 5'6

Living Room

4.63m x 3.53m 15'2" x 11'7