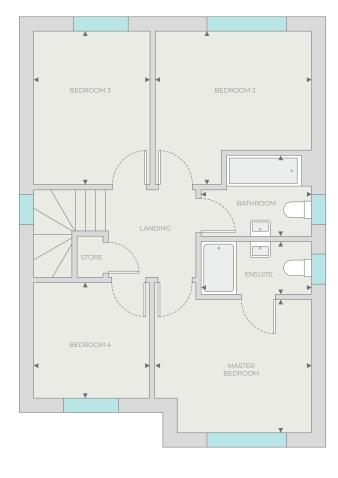

#### **FIRST FLOOR**

Master Bedroom

4.05m x 3.48m 13'3" x 11'5"

EnSuite

2.63m x 2.01m 8'7" x 6'7

Bedroom 2

4.36m x 3.14m 14'3" x 10'3"

Bedroom 3

4.11m x 2.93m 13'5" x 9'7"

Bedroom 4

3.35m x 3.53m 10'11" x 11'7"

Bathroom

2.21m x 2.25m 7'3" x 7'4

OXFORD

4 BEDROOM DETACHED HOME (1,335ft<sup>2</sup>)