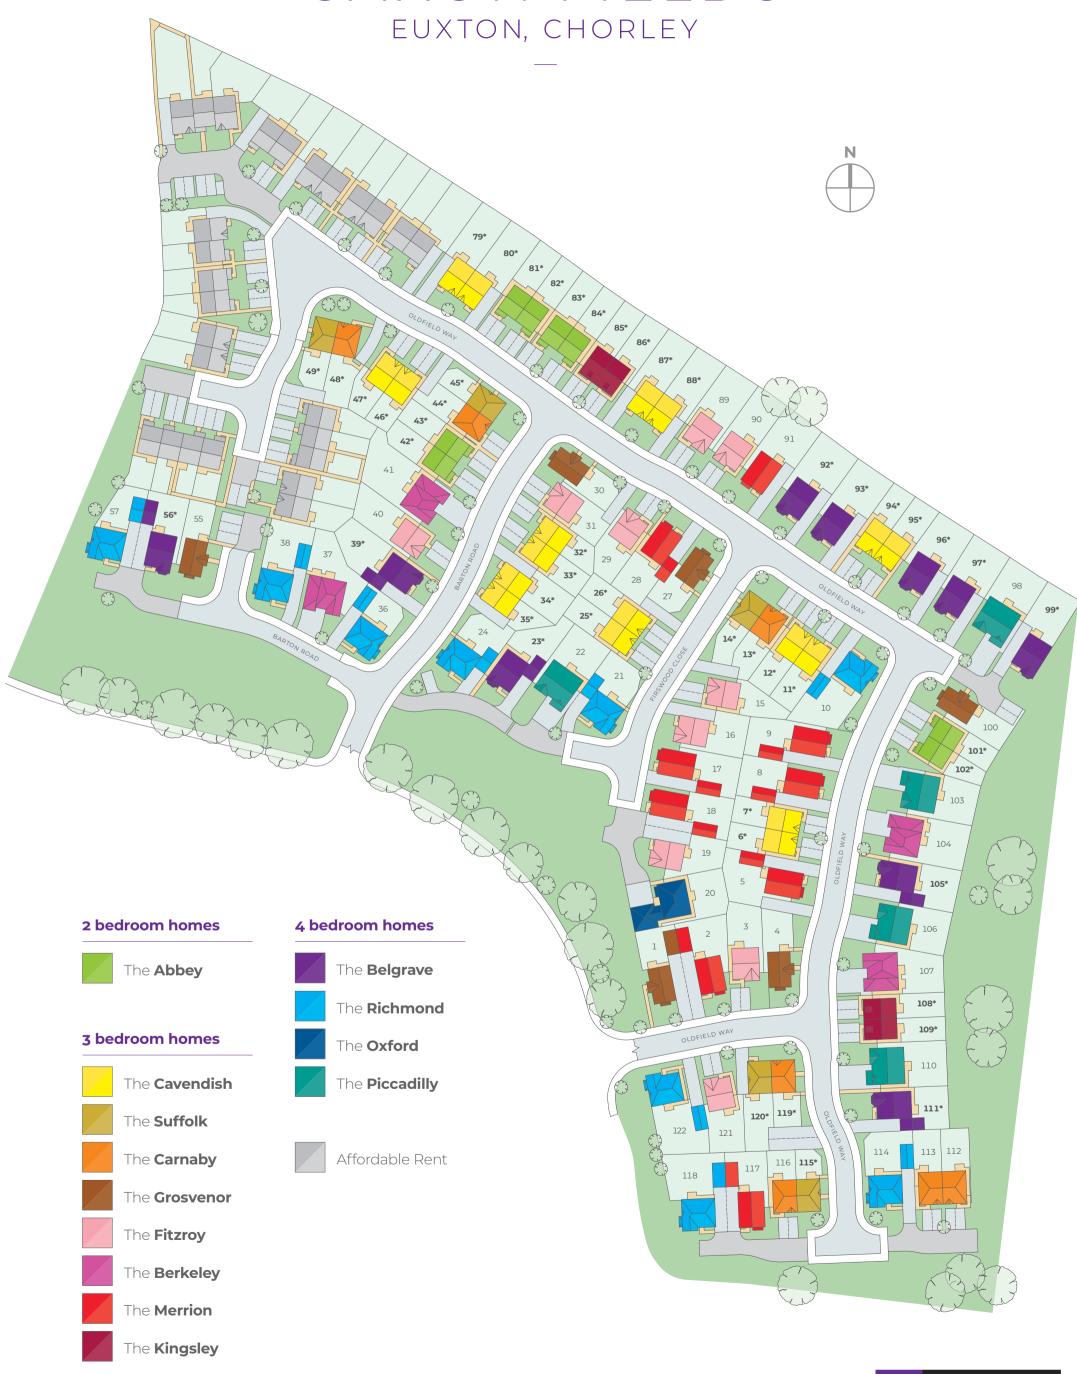

# SAXON FIELDS EUXTON, CHORLEY

SITE PLAN

<sup>\*</sup> Plots are available to purchase through Shared Ownership.

NB. This site plan is indicative and to be used for plot identification purposes only.

Speak to the Sales Advisor for more detailed information regarding specific plots, site layout and landscaping.

### How to find us

#### **FROM CHORLEY**

Heading north from Chorley Town Centre take the A6/Clifford Street and continue straight onto Water Street. Continue heading north onto A6/Preston Street and remain heading north for approximately half a mile. At the roundabout take the first exit onto Euxton Lane/B5252. Continue along Euxton Lane and the development will be on your right.

#### FROM M61 SOUTHBOUND

Heading south on the M61 take the exit at Junction 8 towards Chorley (A6). At the roundabout take the 3rd exit onto A674. At the next roundabout take the second exit onto Preston Road/A6. At the third roundabout take the 2nd exit into Euxton Lane/B5252. Continue along Euxton Lane and the development will be on your right.

#### **ADDRESS**

Saxon Fields
Euxton Lane
Euxton
Chorley
PR7 1PS

0161 968 0545

**EMAIL** 

saxonfields@laurushomes.co.uk

THE PICCADILLY

4 BEDROOM DETACHED HOME (1,356ft<sup>2</sup>)