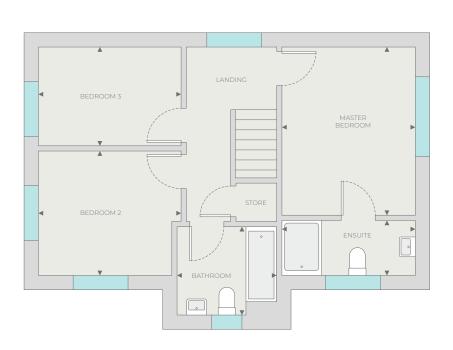

#### **FIRST FLOOR**

Master Bedroom

4.05m x 3.48m 13'3" x 11'5"

EnSuite

2.63m x 2.01m 8'7" x 6'7

Bedroom 2

4.36m x 3.14m 14'3" x 10'3"

Bedroom 3

4.11m x 2.93m 13'5" x 9'7"

Bedroom 4

3.35m x 3.53m 10'11" x 11'7"

Bathroom

2.21m x 2.25m 7'3" x 7'4

OXFORD

4 BEDROOM DETACHED HOME (1,335ft<sup>2</sup>)