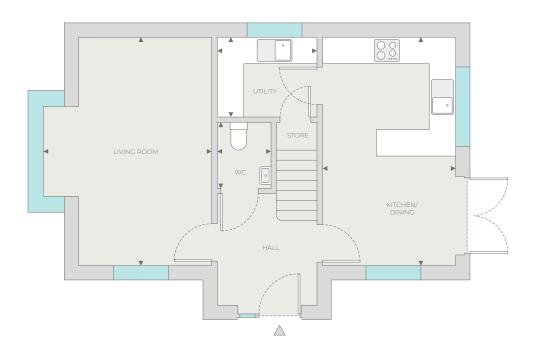

#### **GROUND FLOOR**

Kitchen/Dining

3.49m x 7.03m 11'5" x 23'0

Utility

3.16m x 1.69m 10'4" x 5'6"

Cloakroom/WC

0.90m x 1.69m 2'11" x 5'6

Living Room

4.63m x 3.53m 15'2" x 11'7