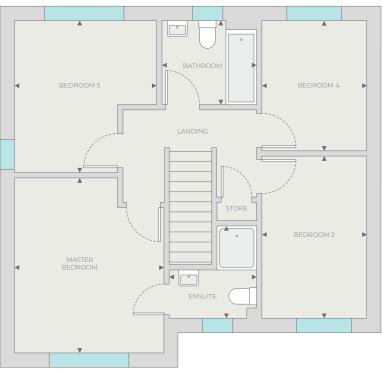

#### **ADDRESS**

Saxon Fields
Euxton Lane
Euxton
Chorley
PR7 1PS

0161 968 0545

**EMAIL** 

saxonfields@laurushomes.co.uk

THE PICCADILLY

4 BEDROOM DETACHED HOME (1,356ft<sup>2</sup>)

# PICCADILLY

4 BEDROOM DETACHED HOME

#### **FIRST FLOOR**

Master Bedroom

4.05m x 3.48m 13'3" x 11'5"

EnSuite

2.63m x 2.01m 8'7" x 6'7

Bedroom 2

4.36m x 3.14m 14'3" x 10'3"

Bedroom 3

4.11m x 2.93m 13'5" x 9'7"

Bedroom 4

3.35m x 3.53m 10'11" x 11'7"

Bathroom

2.21m x 2.25m 7'3" x 7'4

OXFORD

4 BEDROOM DETACHED HOME (1,335ft<sup>2</sup>)