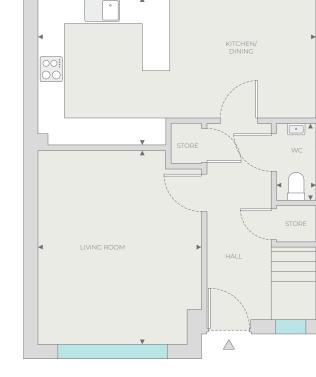

#### **GROUND FLOOR**

Kitchen/Dining

3.49m x 7.03m 11'5" x 23'0

Utility

3.16m x 1.69m 10'4" x 5'6"

Cloakroom/WC

0.90m x 1.69m 2'11" x 5'6

Living Room

4.63m x 3.53m 15'2" x 11'7