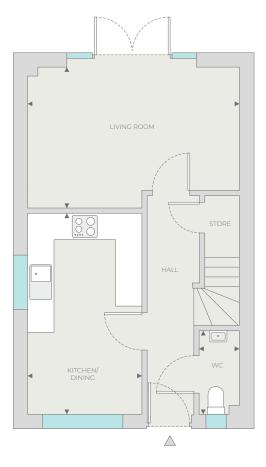

#### **GROUND FLOOR**

Kitchen/Dining

3.49m x 7.03m 11'5" x 23'0

Utility

3.16m x 1.69m 10'4" x 5'6"

Cloakroom/WC

0.90m x 1.69m 2'11" x 5'6

Living Room

4.63m x 3.53m 15'2" x 11'7