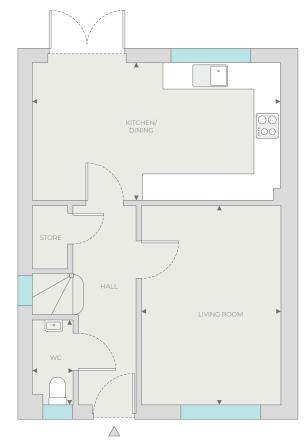

#### **ADDRESS**

Saxon Fields
Euxton Lane
Euxton
Chorley
PR7 1PS

0161 968 0545

**EMAIL** 

saxonfields@laurushomes.co.uk

THE PICCADILLY

4 BEDROOM DETACHED HOME (1,356ft<sup>2</sup>)

# PICCADILLY

4 BEDROOM DETACHED HOME

#### **OVERALL PLOT SIZE**

1,356ft<sup>2</sup>

#### **GROUND FLOOR**

Kitchen/Dining

3.49m x 7.03m 11'5" x 23'0

Utility

3.16m x 1.69m 10'4" x 5'6"

Cloakroom/WC

0.90m x 1.69m 2'11" x 5'6

Living Room

4.63m x 3.53m 15'2" x 11'7

#### **FIRST FLOOR**

Master Bedroom

4.05m x 3.48m 13'3" x 11'5"

EnSuite

2.63m x 2.01m 8'7" x 6'7

Bedroom 2

4.36m x 3.14m 14'3" x 10'3"

Bedroom 3

4.11m x 2.93m 13'5" x 9'7"

Bedroom 4

3.35m x 3.53m 10'11" x 11'7"

Bathroom

2.21m x 2.25m 7'3" x 7'4

OXFORD

4 BEDROOM DETACHED HOME (1,335ft<sup>2</sup>)