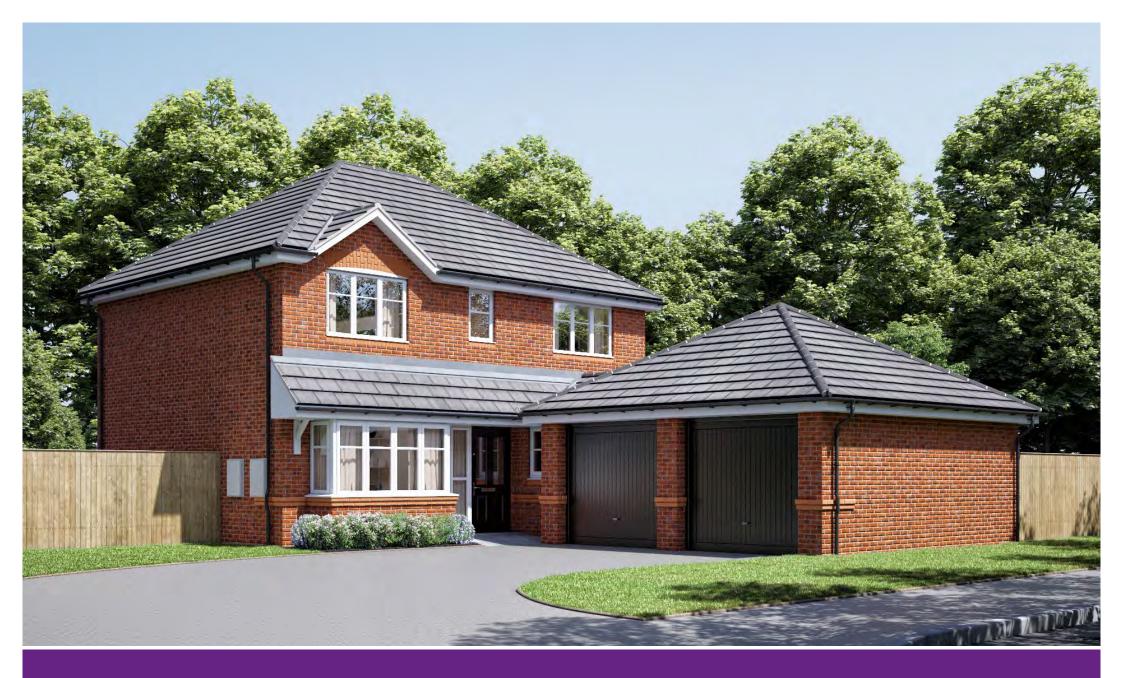

# OXFORD

4 BEDROOM DETACHED HOME

#### **OVERALL PLOT SIZE**

124m² 1,335ft

#### **GROUND FLOOR**

Kitchen/Dining

3.70m x 8.59m 12'1" x 28'2

Utility

1.74m x 1.91m 5'8" x 6'3"

Cloakroom/WC

1.74m x 1.23m 5'8" x 4'0"

Living Room

4.60m y 7.10m 1E'4" y 10'E

Study

2.81m x 3.20m 9'2" x 10'6"