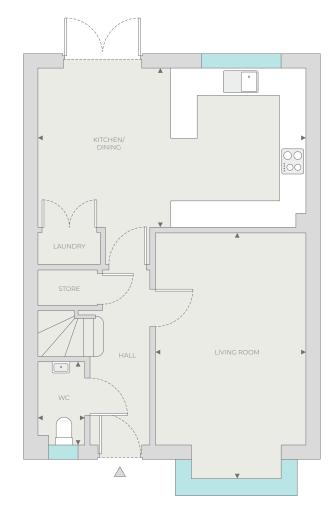

#### **GROUND FLOOR**

Kitchen/Dining

3.49m x 7.03m 11'5" x 23'0

Utility

3.16m x 1.69m 10'4" x 5'6"

Cloakroom/WC

0.90m x 1.69m 2'11" x 5'6

Living Room

4.63m x 3.53m 15'2" x 11'7