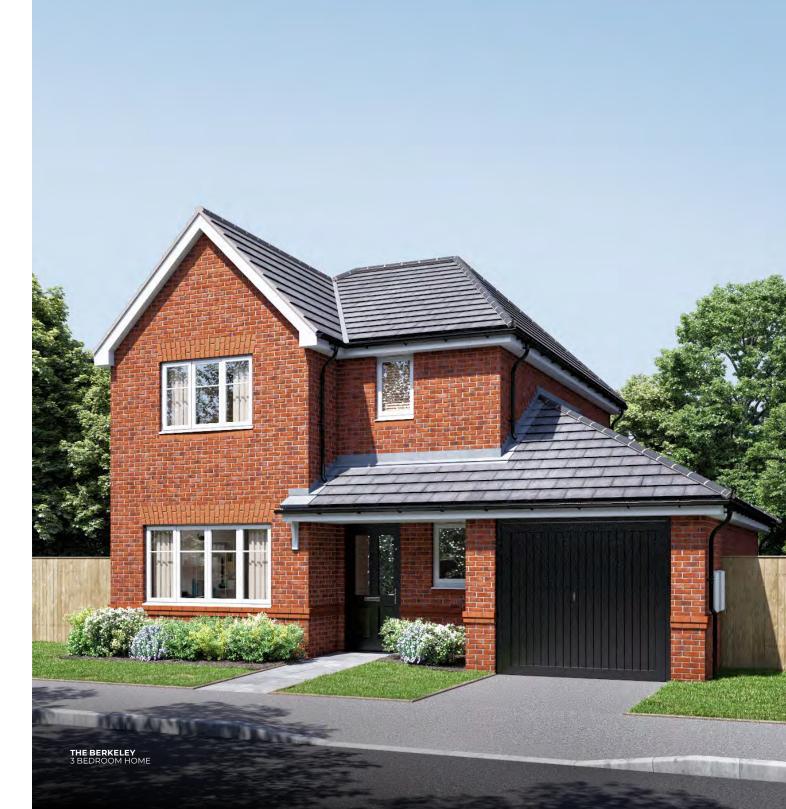

Bathroom

6'3" x 8'10"

THE BERKELEY

3 BEDROOM DETACHED HOME (1,109ft²)

## THE **BERKELEY**

3 BEDROOM DETACHED HOME

#### **OVERALL PLOT SIZE**

03m<sup>2</sup> 1,109ft

#### **GROUND FLOOR**

Kitchen/Dining

3.35m x 7.19m 11'0" x 23'7"

Utility

2.28m x 1.87m 7'5" x 6'1

Cloakroom/WC

1.09m x 1.52m 3'7" x 4'1

Living Room

4.88m x 3.19m 16'0" x 10'5"

#### **FIRST FLOOR**

Master Bedroom

5.59m x 3.19m 11'9" x 10'5"

**EnSuite** 

2.13m x 1.65m 7'0" x 5'5"

Bedroom 2

4.05m x 2.52m 13'3" x 8'3"

Bedroom 3

2.49m x 3.38m 8'2" x 11'1"

Bathroom

2.10m x 1.99m 6'10" x 6'6

FITZROY

3 BEDROOM DETACHED HOME (1,044ft<sup>2</sup>)