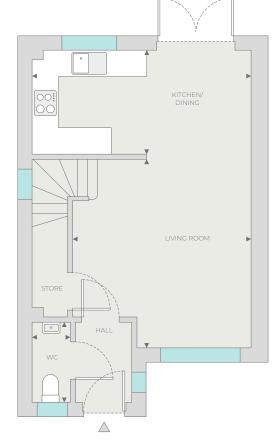

# THE KINGSLEY

3 BEDROOM SEMI-DETACHED HOME

#### **GROUND FLOOR**

Kitchen/Dining

2.62m x 4.56m 8'7" x 14'11

Cloakroom/WC

1.93m x 0.94m 6'4" x 3'1"

Living Room

4.84m x 3.20m 15'10" x 10'6"