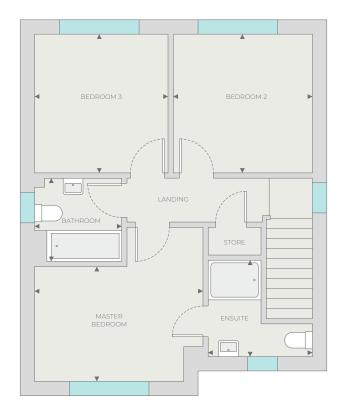

#### **FIRST FLOOR**

Master Bedroom

4.05m x 3.48m 13'3" x 11'5"

EnSuite

2.63m x 2.01m 8'7" x 6'7

Bedroom 2

4.36m x 3.14m 14'3" x 10'3"

Bedroom 3

4.11m x 2.93m 13'5" x 9'7"

Bedroom 4

3.35m x 3.53m 10'11" x 11'7"

Bathroom

2.21m x 2.25m 7'3" x 7'4

OXFORD

4 BEDROOM DETACHED HOME (1,335ft<sup>2</sup>)