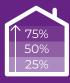

#### **Shared Ownership**

As a government-backed scheme, Shared Ownership offers you the chance to buy a share of your home between 25% and 75% of the home's value and pay rent on the remaining share. Buying a share of your home means you can often have a smaller deposit and mortgage.

#### A smaller mortgage

Through Shared Ownership aspiring homeowners can buy a 25 to 75% share of a new build home and pay reduced rent on the rest meaning a smaller mortgage and you'll pay a reduced rent on the rest.

#### A smaller deposit

Through Shared Ownership buying a 25% share of a £250,000 home would require a deposit as low as £3,125 (5% of a 25% share of a home).