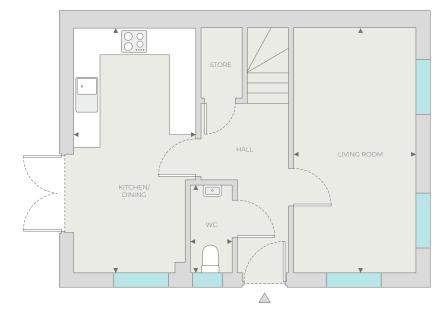

3 BEDROOM DETACHED HOME (1,152ft²)

#### THE **MERRION**

#### 3 BEDROOM **DETACHED HOME**

#### **OVERALL PLOT SIZE**

#### **GROUND FLOOR**

Kitchen/Dining

11'11" x 20'0"

Cloakroom/WC

Laundry

2'5" x 4'30"

Living Room

18'5" x 12'3"

#### **FIRST FLOOR**

Master Bedroom

13'9" x 10'10" 4.19m x 3.32m

EnSuite

Bedroom 2

10'9" x 10'10"

Bedroom 3

11'9" x 8'10"

Bathroom

6'3" x 8'10"

THE BERKELEY

3 BEDROOM DETACHED HOME (1,109ft²)