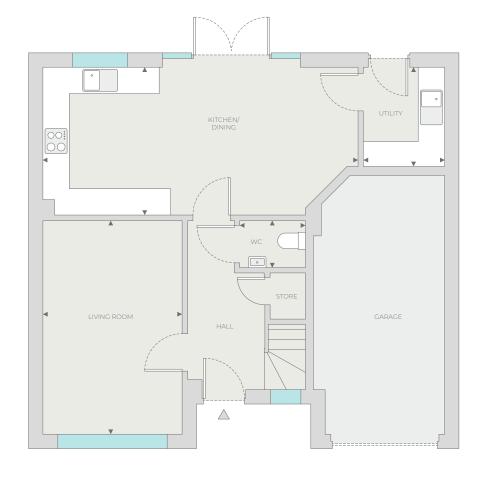

#### **ADDRESS**

Saxon Fields
Euxton Lane
Euxton
Chorley
PR7 1PS

0161 968 0545

**EMAIL** 

saxonfields@laurushomes.co.uk

THE PICCADILLY

4 BEDROOM DETACHED HOME (1,356ft<sup>2</sup>)

# PICCADILLY

4 BEDROOM DETACHED HOME

#### **GROUND FLOOR**

Kitchen/Dining

3.49m x 7.03m 11'5" x 23'0

Utility

3.16m x 1.69m 10'4" x 5'6"

Cloakroom/WC

0.90m x 1.69m 2'11" x 5'6

Living Room

4.63m x 3.53m 15'2" x 11'7