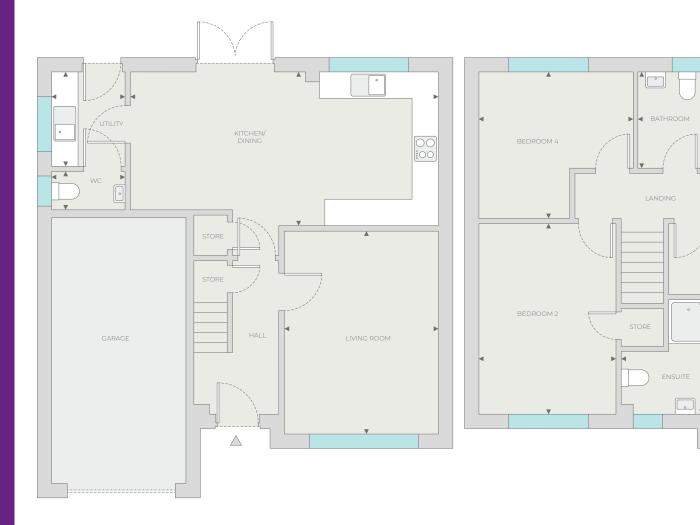

#### **GROUND FLOOR**

Kitchen/Dining

3.49m x 7.03m 11'5" x 23'0

Utility

3.16m x 1.69m 10'4" x 5'6"

Cloakroom/WC

0.90m x 1.69m 2'11" x 5'6

Living Room

4.63m x 3.53m 15'2" x 11'7

#### **FIRST FLOOR**

Master Bedroom

4.05m x 3.48m 13'3" x 11'5"

EnSuite

2.63m x 2.01m 8'7" x 6'7

Bedroom 2

4.36m x 3.14m 14'3" x 10'3"

Bedroom 3

4.11m x 2.93m 13'5" x 9'7"

Bedroom 4

3.35m x 3.53m 10'11" x 11'7"

Bathroom

2.21m x 2.25m 7'3" x 7'4

OXFORD

4 BEDROOM DETACHED HOME (1,335ft<sup>2</sup>)