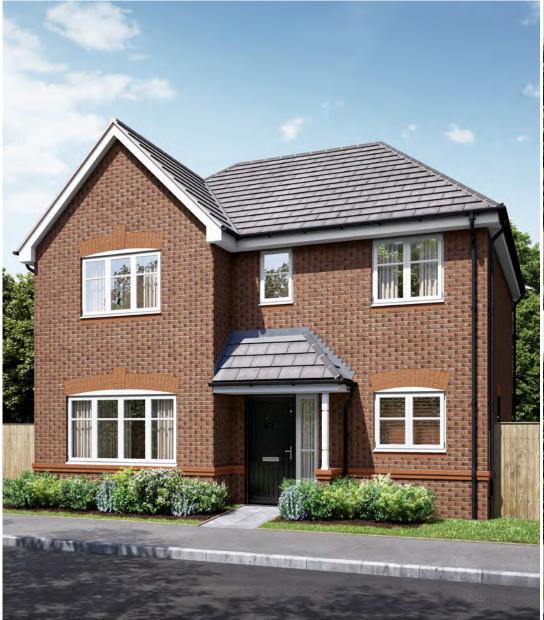

# OXFORD

4 BEDROOM DETACHED HOME

#### **OVERALL PLOT SIZE**

124m² 1,335ft

#### **GROUND FLOOR**

Kitchen/Dining

3.70m x 8.59m 12'1" x 28'2

Utility

1.74m x 1.91m 5'8" x 6'3"

Cloakroom/WC

1.74m x 1.23m 5'8" x 4'0"

Living Room

4.60m y 7.10m 1E'4" y 10'E

Study

2.81m x 3.20m 9'2" x 10'6"

#### **FIRST FLOOR**

Master Bedroom

3.76m x 3.20m 12'4" x 10'6"

EnSuite

2.22m x 2.02m 7'3" x 6'7"

Bedroom 2

3 68m x 3 18m 12'1" x 10'5

Bedroom 3

3.02m x 3.18m 9'11" x 10'5"

Bedroom 4

2.94m x 3.04m 9'7" x 9'11"

Bathroom

1.73m x 2.18m 5'8" x 7'2"

THE RICHMOND

4 BEDROOM DETACHED HOME (1,249ft<sup>2</sup>)