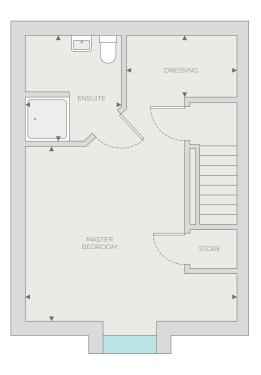

#### **FIRST FLOOR**

Master Bedroom

4.05m x 3.48m 13'3" x 11'5"

EnSuite

2.63m x 2.01m 8'7" x 6'7

Bedroom 2

4.36m x 3.14m 14'3" x 10'3"

Bedroom 3

4.11m x 2.93m 13'5" x 9'7"

Bedroom 4

3.35m x 3.53m 10'11" x 11'7"

Bathroom

2.21m x 2.25m 7'3" x 7'4

OXFORD

4 BEDROOM DETACHED HOME (1,335ft<sup>2</sup>)