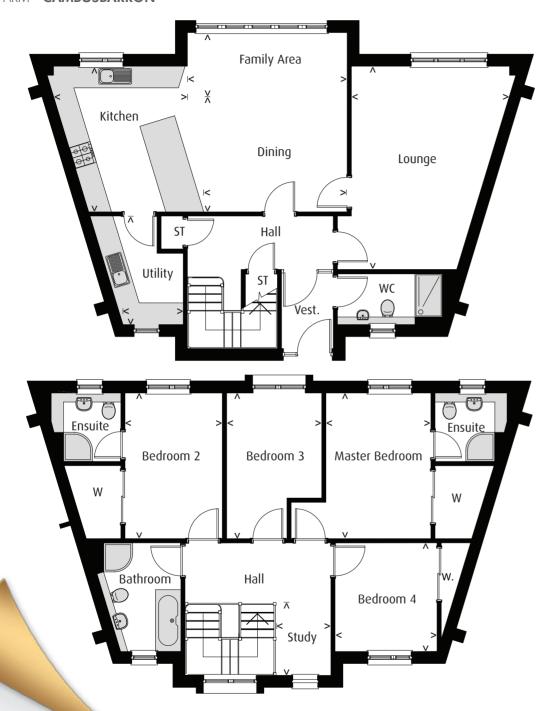

- Lounge
- Kitchen with Dining & Family Area
- Downstairs WC, main Bathroom on First Floor
- Master Bedroom with En-suite
- Master Bedroom with walk-in Wardrobe
- Bedrooms 2, 3 & 4 with built-in Wardrobes
- Private Parking Bays

### **GROUND FLOOR**

| Lounge        | 5.90 x 3.29 m (19.36 x 10.79 ft) |
|---------------|----------------------------------|
| Kitchen       | 2.40 x 4.45 m (7.87 x 14.60 ft)  |
| Dining/Family | 3.50 x 4.45 m (11.48 x 14.60 ft) |
| Utility       | 2.34 x 1.70 m (7.68 x 5.58 ft)   |

## **FIRST FLOOR**

| Master Bedroom | 3.97 x 2.80 m (13.02 x 9.19 ft) |
|----------------|---------------------------------|
| Bedroom 2      | 2.89 x 2.59 m (9.48 x 8.50 ft)  |
| Bedroom 3      | 2.90 x 2.59 m (9.51 x 8.50 ft)  |
| Bedroom 4      | 2.76 x 2.63 m (9.05 x 8.63 ft)  |
| Study          | 2.02 x 2.02 m (6.63 x 6.63 ft)  |