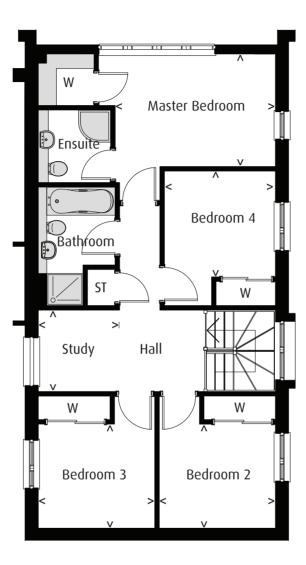

- Lounge
- Kitchen with Dining & Family Area
- Downstairs WC, main Bathroom on First Floor
- Master Bedroom with En-suite
- Master Bedroom with walk-in Wardrobe
- Bedrooms 2, 3 & 4 with built-in Wardrobes
- Private Parking Bays

## **FIRST FLOOR**

| Master Bedroom | 3.97 x 2.80 m (13.02 x 9.19 ft) |
|----------------|---------------------------------|
| Bedroom 2      | 2.89 x 2.59 m (9.48 x 8.50 ft)  |
| Bedroom 3      | 2.90 x 2.59 m (9.51 x 8.50 ft)  |
| Bedroom 4      | 2.76 x 2.63 m (9.05 x 8.63 ft)  |
| Study          | 2.02 x 2.02 m (6.63 x 6.63 ft)  |