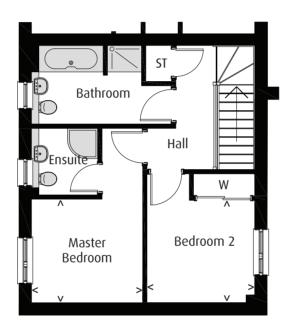

## **FIRST FLOOR**

| Master Bedroom | 3.97 x 2.80 m (13.02 x 9.19 ft) |
|----------------|---------------------------------|
| Bedroom 2      | 2.89 x 2.59 m (9.48 x 8.50 ft)  |
| Bedroom 3      | 2.90 x 2.59 m (9.51 x 8.50 ft)  |
| Bedroom 4      | 2.76 x 2.63 m (9.05 x 8.63 ft)  |
| Study          | 2.02 x 2.02 m (6.63 x 6.63 ft)  |