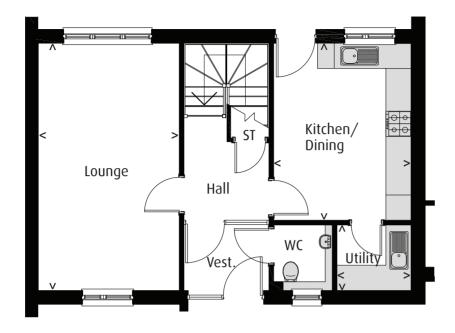

- Lounge
- Combined Kitchen & Dining Area
- Downstairs WC, main Bathroom on First Floor
- Master Bedroom with En-suite
- Master Bedroom with walk-in Wardrobe
- All Bedrooms with built-in Wardrobes
- Private Parking Bays

#### **GROUND FLOOR**

Lounge 3.36 x 5.90 m (11.02 x 19.36 ft)
Kitchen/Dining 3.28 x 4.22 m (10.76 x 13.84 ft)
Utility 1.77 x 1.56 m (5.81 x 5.12 ft)