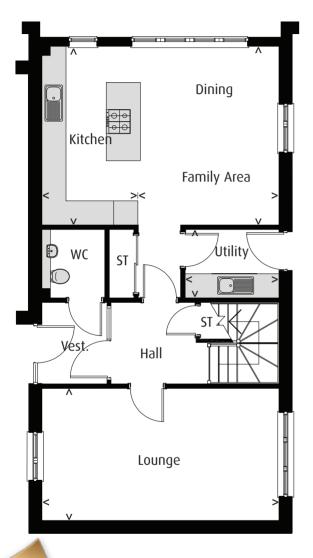

- Lounge
- Kitchen with Dining & Family Area
- Downstairs WC, main Bathroom on First Floor
- Master Bedroom with En-suite
- Master Bedroom with walk-in Wardrobe
- Bedrooms 2, 3 & 4 with built-in Wardrobes
- Private Parking Bays

### **GROUND FLOOR**

| Lounge        | 5.90 x 3.29 m (19.36 x 10.79 ft) |
|---------------|----------------------------------|
| Kitchen       | 2.40 x 4.45 m (7.87 x 14.60 ft)  |
| Dining/Family | 3.50 x 4.45 m (11.48 x 14.60 ft) |
| Utility       | 2.34 x 1.70 m (7.68 x 5.58 ft)   |