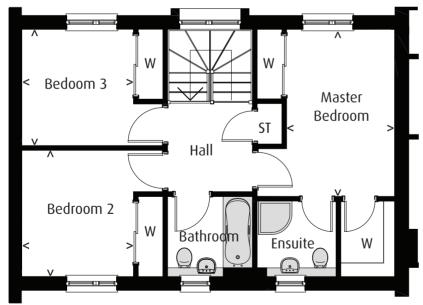

- Lounge
- Combined Kitchen & Dining Area
- Downstairs WC, main Bathroom on First Floor
- Master Bedroom with En-suite
- Master Bedroom with walk-in Wardrobe
- All Bedrooms with built-in Wardrobes
- Private Parking Bays

# **FIRST FLOOR**

Master Bedroom 2.58 x 3.99 m (8.46 x 13.09 ft)

Bedroom 2 2.66 x 3.01 m (8.73 x 9.87 ft)

Bedroom 3 2.66 x 2.77 m (8.73 x 9.09 ft)

- Lounge
- Kitchen with Dining & Family Area
- Downstairs WC, main Bathroom on First Floor
- Master Bedroom & Bedroom 2 with En-suite
- Master Bedroom, 2 & 4 built-in Wardrobes
- Private Parking Bays