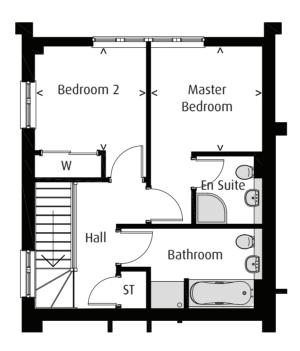

### **FIRST FLOOR**

| Master Bedroom | 2.89 x 4.01 m (9.48 x 13.16 ft) |
|----------------|---------------------------------|
| Bedroom 2      | 2.68 x 4.01 m (8.79 x 13.16 ft) |
| Bedroom 3      | 2.62 x 4.01 m (8.59 x 13.16 ft) |
| Bedroom 4      | 2.81 x 2.99 m (9.22 x 9.81 ft)  |
| Study          | 1.51 x 2.01 m (4.95 x 6.59 ft)  |