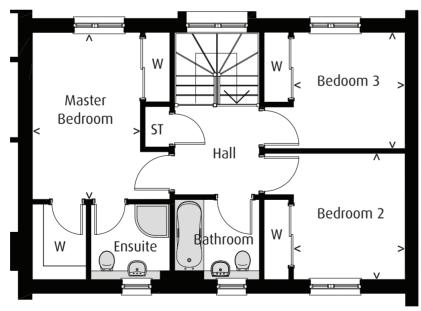

# **FIRST FLOOR**

Master Bedroom 2.58 x 3.99 m (8.46 x 13.09 ft)

Bedroom 2 2.66 x 3.01 m (8.73 x 9.87 ft)

Bedroom 3 2.66 x 2.77 m (8.73 x 9.09 ft)

- Lounge
- Kitchen with Dining & Family Area
- Downstairs WC, main Bathroom on First Floor
- Master Bedroom & Bedroom 2 with En-suite
- Master Bedroom, 2 & 4 built-in Wardrobes
- Private Parking Bays