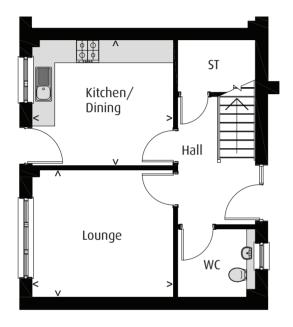

- Lounge
- Combined Kitchen & Dining Area
- Downstairs WC, main Bathroom on First Floor
- Master Bedroom with En-suite
- Master Bedroom with walk-in Wardrobe
- All Bedrooms with built-in Wardrobes
- Private Parking Bays

#### **GROUND FLOOR**

Lounge 3.36 x 5.90 m (11.02 x 19.36 ft)
Kitchen/Dining 3.28 x 4.22 m (10.76 x 13.84 ft)
Utility 1.77 x 1.56 m (5.81 x 5.12 ft)