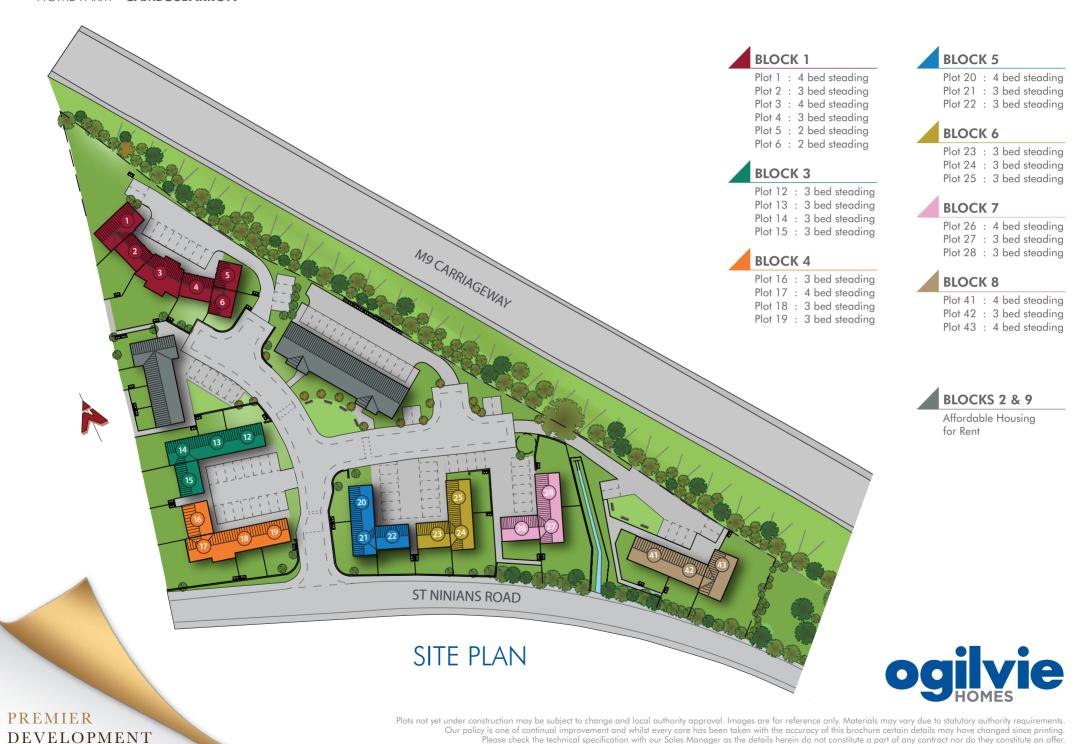

on 9, at roundabout take 3rd exit onto A872
- Follow signs for A872 (Stirling)
- At St Ninians Roundabout take 1st exit to B8051
- At traffic signals turn left onto Weaver Row
- Continue onto Torbrex Road
- At roundabout take 1st exit onto Torbrex Road
- · Left to Polmaise Road, Right onto St Ninians Road

#### From Edinburgh:

- Take A8 for City Bypass, Glasgow, Stirling
- Follow A729 for Glasgow M8
- At Newbridge Junction take 4th exit and join M9
- Continue on Junction 1a for Stirling
- Follow M9 exiting at Junction 9
- At roundabout take 5th exit onto A872
- At St Ninians Roundabout take 1st exit to B8051
- At traffic signals turn left onto Weaver Row
- Continue onto Torbrex Road
- At roundabout take 1st exit onto Torbrex Road
- · Left to Polmaise Road, Right onto St Ninians Road













- Lounge
- Kitchen with Dining & Family Area
- Downstairs WC, main Bathroom on First Floor
- Master Bedroom with En-suite
- Master Bedroom with walk-in Wardrobe
- Bedrooms 2, 3 & 4 with built-in Wardrobes
- Private Parking Bays

### **GROUND FLOOR**

| Lounge        | 5.90 x 3.29 m (19.36 x 10.79 ft) |
|---------------|----------------------------------|
| Kitchen       | 2.40 x 4.45 m (7.87 x 14.60 ft)  |
| Dining/Family | 3.50 x 4.45 m (11.48 x 14.60 ft) |
| Utility       | 2.34 x 1.70 m (7.68 x 5.58 ft)   |

## **FIRST FLOOR**

| Master Bedroom | 3.97 x 2.80 m (13.02 x 9.19 ft) |
|----------------|---------------------------------|
| Bedroom 2      | 2.89 x 2.59 m (9.48 x 8.50 ft)  |
| Bedroom 3      | 2.90 x 2.59 m (9.51 x 8.50 ft)  |
| Bedroom 4      | 2.76 x 2.63 m (9.05 x 8.