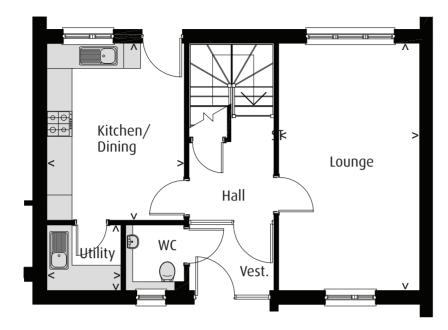

- Lounge
- Combined Kitchen & Dining Area
- Downstairs WC, main Bathroom on First Floor
- Master Bedroom with En-suite
- Master Bedroom with walk-in Wardrobe
- All Bedrooms with built-in Wardrobes
- Private Parking Bays

#### **GROUND FLOOR**

Lounge 3.36 x 5.90 m (11.02 x 19.36 ft)
Kitchen/Dining 3.28 x 4.22 m (10.76 x 13.84 ft)
Utility 1.77 x 1.56 m (5.81 x 5.12 ft)