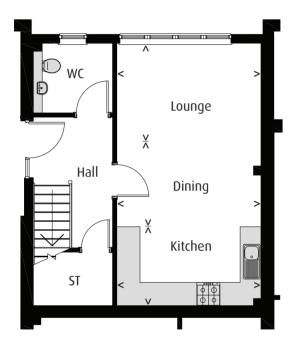

### **GROUND FLOOR**

| Lounge        | 5.90 x 3.29 m (19.36 x 10.79 ft) |
|---------------|----------------------------------|
| Kitchen       | 2.40 x 4.45 m (7.87 x 14.60 ft)  |
| Dining/Family | 3.50 x 4.45 m (11.48 x 14.60 ft) |
| Utility       | 2.34 x 1.70 m (7.68 x 5.58 ft)   |