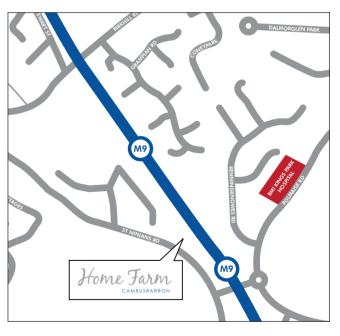

#### **DIRECTIONS**

#### From Glasgow:

- Take M8 motorway to Edinburgh, Stirling, Carlisle
- Continue on M8 for Stirling, Carlisle, Edinburgh
- Follow M80 to Stirling, Kincardine Bridge
- At Junction 9, at roundabout take 3rd exit onto A872
- Follow signs for A872 (Stirling)
- At St Ninians Roundabout take 1st exit to B8051
- At traffic signals turn left onto Weaver Row
- Continue onto Torbrex Road
- At roundabout take 1st exit onto Torbrex Road
- · Left to Polmaise Road, Right onto St Ninians Road

#### From Edinburgh:

- Take A8 for City Bypass, Glasgow, Stirling
- Follow A729 for Glasgow M8
- At Newbridge Junction take 4th exit and join M9
- Continue on Junction 1a for Stirling
- Follow M9 exiting at Junction 9
- At roundabout take 5th exit onto A872
- At St Ninians Roundabout take 1st exit to B8051
- At traffic signals turn left onto Weaver Row
- Continue onto Torbrex Road
- At roundabout take 1st exit onto Torbrex Road
- · Left to Polmaise Road, Right onto St Ninians Road