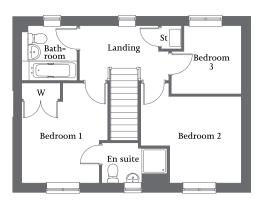

### THE NETTLEHAM

3 bedroom home

 Living/dining area with French Doors to rear
 Separate kitchen
 Front aspect bedroom 1

 Two further bedrooms and family bathroom
 Allocated parking spaces

### Ground Floor

| Living/Dining Area | 4.58m x 3.58m | 15'0" x 11'8" |
|--------------------|---------------|---------------|
| Kitchen            | 3.16m x 2.44m | 10'4" x 8'0"  |

| Bedroom 1 | 4.57m x 2.57m | 14'10" x 8'4" |
|-----------|---------------|---------------|
| Bedroom 2 | 2.87m x 2.62m | 9'4" x 8'6"   |
| Bedroom 3 | 3.34m x 1.86m | 10'10" x 6'1" |
| Bathroom  | 2.47m x 1.38m | 8'1" x 4'5"   |
|           |               |               |