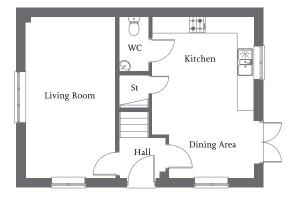

### THE NETTLEHAM

3 bedroom home

 Living/dining area with French Doors to rear
 Separate kitchen
 Front aspect bedroom 1

 Two further bedrooms and family bathroom
 Allocated parking spaces

### Ground Floor

| Living/Dining Area | 4.58m x 3.58m | 15'0" x 11'8" |
|--------------------|---------------|---------------|
| Kitchen            | 3.16m x 2.44m | 10'4" x 8'0"  |

| Bedroom 1 | 4.57m x 2.57m | 14'10" x 8'4" |
|-----------|---------------|---------------|
| Bedroom 2 | 2.87m x 2.62m | 9'4" x 8'6"   |
| Bedroom 3 | 3.34m x 1.86m | 10'10" x 6'1" |
| Bathroom  | 2.47m x 1.38m | 8'1" x 4'5"   |
|           |               |               |