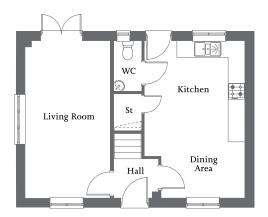

### THE NETTLEHAM

3 bedroom home

 Living/dining area with French Doors to rear
 Separate kitchen
 Front aspect bedroom 1

 Two further bedrooms and family bathroom
 Allocated parking spaces

### Ground Floor

| Living/Dining Area | 4.58m x 3.58m | 15'0" x 11'8" |
|--------------------|---------------|---------------|
| Kitchen            | 3.16m x 2.44m | 10'4" x 8'0"  |

| Bedroom 1 | 4.57m x 2.57m | 14'10" x 8'4" |
|-----------|---------------|---------------|
| Bedroom 2 | 2.87m x 2.62m | 9'4" x 8'6"   |
| Bedroom 3 | 3.34m x 1.86m | 10'10" x 6'1" |
| Bathroom  | 2.47m x 1.38m | 8'1" x 4'5"   |
|           |               |               |