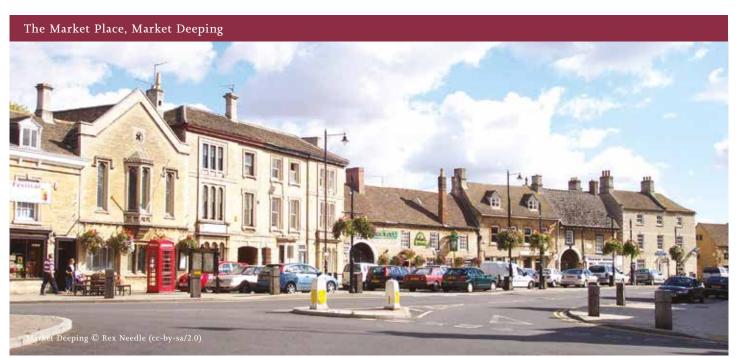

Market Deeping is known for its beautiful stone buildings which date back to the 17th-century and its 15th-century church dedicated to St. Guthlac. The town also has a historic market that's been running since 1220 and brings the whole community together every Wednesday.

#### St. Guthlac's Church

Bridge over the River Welland

The Market Place, Market Deeping

There are many activities and clubs based in the town that residents can get involved in, including football, cricket and tennis sports clubs for budding sports men and women, a model railway club, an angling club and a range of locally run fitness classes. So, there is something for everyone!