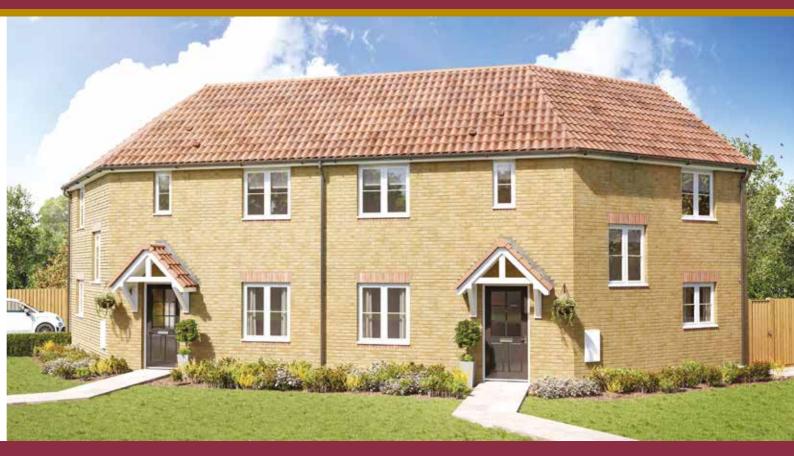

### THE TEALBY

3 bedroom home

Front aspect living areaOpen-plan kitchen/dining area with French DoorsEn suite and fitted wardrobe to bedroom 1Two further bedrooms and family bathroom

#### **Ground Floor**

| Living Area         | 4.96m x 2.84m | 16'3" x 9'4" |
|---------------------|---------------|--------------|
| Kitchen/Dining Area | 4.96m x 2.60m | 16'3" x 8'6" |

| Bedroom 1 | 3.19m x 3.06m | 10'5" x 10'0" |
|-----------|---------------|---------------|
| En suite  | 2.69m x 1.67m | 8'10" x 5'6"  |
| Bedroom 2 | 2.67m x 2.66m | 8'9" x 8'8"   |
| Bedroom 3 | 3.01m x 2.20m | 9'10" x 7'2"  |
| Bathroom  | 2.03m x 1.92m | 6'8" x 6'4"   |
|           |               |               |