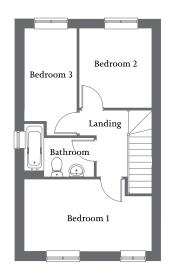

### THE NETTLEHAM

3 bedroom home

 Living/dining area with French Doors to rear
 Separate kitchen
 Front aspect bedroom 1

 Two further bedrooms and family bathroom
 Allocated parking spaces

### Ground Floor

| Living/Dining Area | 4.58m x 3.58m | 15'0" x 11'8" |
|--------------------|---------------|---------------|
| Kitchen            | 3.16m x 2.44m | 10'4" x 8'0"  |

| Bedroom 1 | 4.57m x 2.57m | 14'10" x 8'4" |
|-----------|---------------|---------------|
| Bedroom 2 | 2.87m x 2.62m | 9'4" x 8'6"   |
| Bedroom 3 | 3.34m x 1.86m | 10'10" x 6'1" |
| Bathroom  | 2.47m x 1.38m | 8'1" x 4'5"   |
|           |               |               |