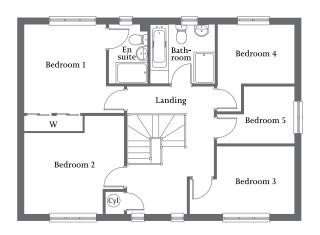

## Bedroom 4 Bedroom 2 Syl En suite Landing Bedroom 3 W

First Floor

| ) 3.75m x 3.68m | 12'4" x 12'1"                                                    |
|-----------------|------------------------------------------------------------------|
| 2.33m x 1.43m   | 7'8" x 4'8"                                                      |
| 3.75m x 2.90m   | 12'4" x 9'6"                                                     |
| 3.27m x 3.15m   | 10'7" x 10'3"                                                    |
| 3.39m x 2.48m   | 11'1" x 8'1"                                                     |
| 2.45m x 2.25m   | 8'0" x 7'5"                                                      |
|                 | 2.33m x 1.43m<br>3.75m x 2.90m<br>3.27m x 3.15m<br>3.39m x 2.48m |