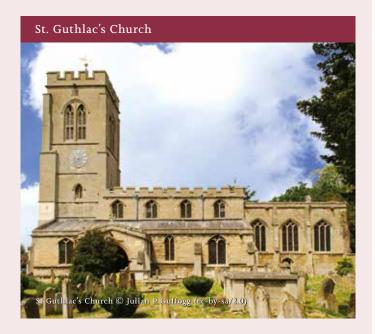

Market Deeping is known for its beautiful stone buildings which date back to the 17th-century and its 15th-century church dedicated to St. Guthlac. The town also has a historic market that's been running since 1220 and brings the whole community together every Wednesday.

#### St. Guthlac's Church

Bridge over the River Welland

The Market Place, Market Deeping

There are many activities and clubs based in the town that residents can get involved in, including football, cricket and tennis sports clubs for budding sports men and women, a model railway club, an angling club and a range of locally run fitness classes. So, there is something for everyone!