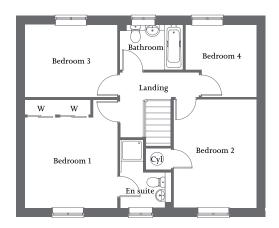

| Bedroom 1<br>(incl. wardrobes)    | 4.07m x 3.47m | 13'4" x 11'4" |
|-----------------------------------|---------------|---------------|
| En suite<br>(incl. shower recess) | 2.55m x 1.90m | 6'3" x 4'4"   |
| Bedroom 2                         | 4.06m x 3.09m | 13'3" x 10'1" |
| Bedroom 3                         | 3.47m x 2.72m | 11'4" x 8'9"  |
| Bedroom 4<br>(incl. door recess)  | 2.71m x 2.65m | 8'9" x 8'7"   |
| Bathroom                          | 2.37m x 1.70m | 7'8" x 5'6"   |
|                                   |               |               |