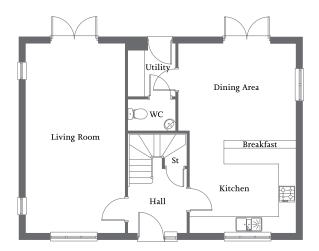

### THE SOMERSBY

4 bedroom home

 Dual aspect living room with French Doors
 Open-plan kitchen/dining area with French Doors
 Utility

 Bedroom 1 with en suite and fitted wardrobe
 Three further bedrooms and family bathroom
 Single garage and parking spaces

#### **Ground Floor**

| Living Room                | 3.49m x 5.75m | 11'5" x 18'10" |
|----------------------------|---------------|----------------|
| Kitchen/<br>Breakfast Area | 4.63m x 2.88m | 15'2" x 9'5"   |
| Dining Area                | 3.43m x 2.87m | 11'3" x 9'5"   |
| Utility                    | 2.17m x 1.97m | 7'1" x 6'6"    |

| 1.66m x 2.15m<br>3.49m x 2.90m | 5'5" x 7'1"<br>11'5" x 9'6"    |
|--------------------------------|--------------------------------|
| 3 10m v 2 00m                  | 11'" 0'("                      |
| <b>J.F J III X Z.J U</b>       | 115 X96                        |
| 3.49m x 2.73m                  | 11'5" x 8'11"                  |
| 3.19m x 1.89m                  | 10'6" x 6'2"                   |
| 1.88m x 2.15m                  | 6'2" x 7'1"                    |
|                                | 3.49m x 2.73m<br>3.19m x 1.89m |