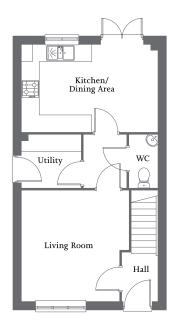

### THE TEALBY

3 bedroom home

Front aspect living areaOpen-plan kitchen/dining area with French DoorsEn suite and fitted wardrobe to bedroom 1Two further bedrooms and family bathroom

#### **Ground Floor**

| Living Area         | 4.96m x 2.84m | 16'3" x 9'4" |
|---------------------|---------------|--------------|
| Kitchen/Dining Area | 4.96m x 2.60m | 16'3" x 8'6" |

| Bedroom 1 | 3.19m x 3.06m | 10'5" x 10'0" |
|-----------|---------------|---------------|
| En suite  | 2.69m x 1.67m | 8'10" x 5'6"  |
| Bedroom 2 | 2.67m x 2.66m | 8'9" x 8'8"   |
| Bedroom 3 | 3.01m x 2.20m | 9'10" x 7'2"  |
| Bathroom  | 2.03m x 1.92m | 6'8" x 6'4"   |
|           |               |               |