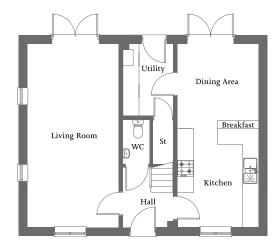

 Front aspect living room
 Open-plan kitchen/breakfast area with French Doors to rear

 Bedroom 1 with en suite and fitted wardrobe
 Three further bedrooms and family bathroom

 Integral garage and parking spaces

#### **Ground Floor**

| Living Room                | 3.18m x 5.27m | 10'5" x 17'3"  |
|----------------------------|---------------|----------------|
| Kitchen/<br>Breakfast Area | 5.14m x 4.63m | 16'10" x 15'2" |
| Dining Room                | 3.18m x 2.87m | 10'5" x 9'5"   |
| Utility                    | 2.70m x 1.57m | 8'10" x 5'2"   |
| WC                         | 0.91m x 1.88m | 3'0" x 6'2"    |