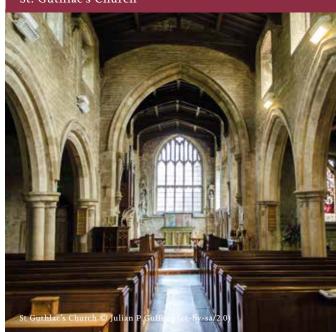

Market Deeping is known for its beautiful stone buildings which date back to the 17th-century and its 15th-century church dedicated to St. Guthlac. The town also has a historic market that's been running since 1220 and brings the whole community together every Wednesday.

#### St. Guthlac's Church

Bridge over the River Welland

The Market Place, Market Deeping

There are many activities and clubs based in the town that residents can get involved in, including football, cricket and tennis sports clubs for budding sports men and women, a model railway club, an angling club and a range of locally run fitness classes. So, there is something for everyone!