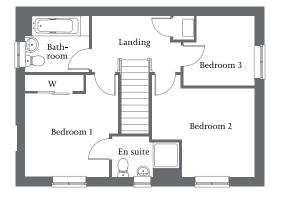

### THE NETTLEHAM

3 bedroom home

 Living/dining area with French Doors to rear
 Separate kitchen
 Front aspect bedroom 1

 Two further bedrooms and family bathroom
 Allocated parking spaces

### Ground Floor

| Living/Dining Area | 4.58m x 3.58m | 15'0" x 11'8" |
|--------------------|---------------|---------------|
| Kitchen            | 3.16m x 2.44m | 10'4" x 8'0"  |

| Bedroom 1 | 4.57m x 2.57m | 14'10" x 8'4" |
|-----------|---------------|---------------|
| Bedroom 2 | 2.87m x 2.62m | 9'4" x 8'6"   |
| Bedroom 3 | 3.34m x 1.86m | 10'10" x 6'1" |
| Bathroom  | 2.47m x 1.38m | 8'1" x 4'5"   |
|           |               |               |