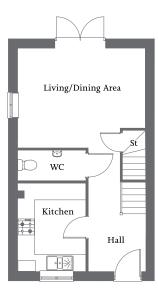

### THE NETTLEHAM

3 bedroom home

 Living/dining area with French Doors to rear
 Separate kitchen
 Front aspect bedroom 1

 Two further bedrooms and family bathroom
 Allocated parking spaces

### Ground Floor

| Living/Dining Area | 4.58m x 3.58m | 15'0" x 11'8" |
|--------------------|---------------|---------------|
| Kitchen            | 3.16m x 2.44m | 10'4" x 8'0"  |

| Bedroom 1 | 4.57m x 2.57m | 14'10" x 8'4" |
|-----------|---------------|---------------|
| Bedroom 2 | 2.87m x 2.62m | 9'4" x 8'6"   |
| Bedroom 3 | 3.34m x 1.86m | 10'10" x 6'1" |
| Bathroom  | 2.47m x 1.38m | 8'1" x 4'5"   |
|           |               |               |