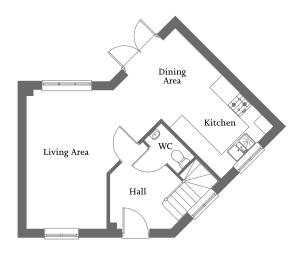

### THE NETTLEHAM

3 bedroom home

 Living/dining area with French Doors to rear
 Separate kitchen
 Front aspect bedroom 1

 Two further bedrooms and family bathroom
 Allocated parking spaces

### Ground Floor

| Living/Dining Area | 4.58m x 3.58m | 15'0" x 11'8" |
|--------------------|---------------|---------------|
| Kitchen            | 3.16m x 2.44m | 10'4" x 8'0"  |

| Bedroom 1 | 4.57m x 2.57m | 14'10" x 8'4" |
|-----------|---------------|---------------|
| Bedroom 2 | 2.87m x 2.62m | 9'4" x 8'6"   |
| Bedroom 3 | 3.34m x 1.86m | 10'10" x 6'1" |
| Bathroom  | 2.47m x 1.38m | 8'1" x 4'5"   |
|           |               |               |