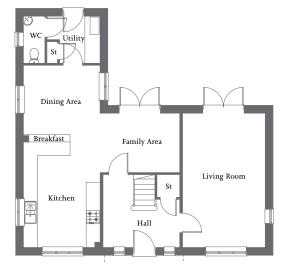

### Ground Floor

| Living Area        | 4.97m x 3.75m | 16'4" x 12'4" |
|--------------------|---------------|---------------|
| Dining/Family Area | 3.81m x 3.18m | 12'4" x 10'5" |
| Kitchen            | 3.38m x 3.36m | 11'1" x 11'0" |
| Utility            | 2.00m x 1.74m | 6'7" x 5'9"   |
| Study Area         | 1.87m x 1.82m | 6'2" x 5'11"  |