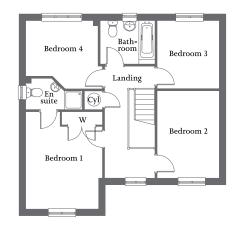

### THE SOMERSBY

4 bedroom home

 Dual aspect living room with French Doors
 Open-plan kitchen/dining area with French Doors
 Utility

 Bedroom 1 with en suite and fitted wardrobe
 Three further bedrooms and family bathroom
 Single garage and parking spaces

## Bedroom 4 Bedroom 2 Syl En suite Landing Bedroom 3 W

First Floor

| ) 3.75m x 3.68m | 12'4" x 12'1"                                                    |
|-----------------|------------------------------------------------------------------|
| 2.33m x 1.43m   | 7'8" x 4'8"                                                      |
| 3.75m x 2.90m   | 12'4" x 9'6"                                                     |
| 3.27m x 3.15m   | 10'7" x 10'3"                                                    |
| 3.39m x 2.48m   | 11'1" x 8'1"                                                     |
| 2.45m x 2.25m   | 8'0" x 7'5"                                                      |
|                 | 2.33m x 1.43m<br>3.75m x 2.90m<br>3.27m x 3.15m<br>3.39m x 2.48m |