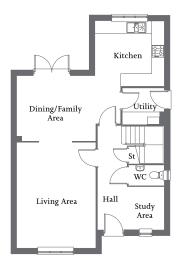

 Front aspect living area
 Kitchen/dining/family area with French Doors
 Study area

 Bedroom 1 with en suite and wardrobe
 Three further bedrooms and family bathroom
 Single garage and parking spaces

### Ground Floor

| Living Area        | 4.97m x 3.75m | 16'4" x 12'4" |
|--------------------|---------------|---------------|
| Dining/Family Area | 3.81m x 3.18m | 12'4" x 10'5" |
| Kitchen            | 3.38m x 3.36m | 11'1" x 11'0" |
| Utility            | 2.00m x 1.74m | 6'7" x 5'9"   |
| Study Area         | 1.87m x 1.82m | 6'2" x 5'11"  |