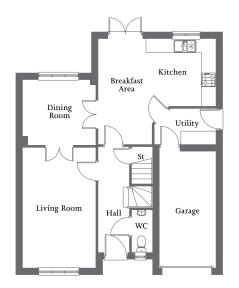

### THE SOMERSBY

4 bedroom home

 Dual aspect living room with French Doors
 Open-plan kitchen/dining area with French Doors
 Utility

 Bedroom 1 with en suite and fitted wardrobe
 Three further bedrooms and family bathroom
 Single garage and parking spaces

#### **Ground Floor**

| Living Room                | 3.49m x 5.75m | 11'5" x 18'10" |
|----------------------------|---------------|----------------|
| Kitchen/<br>Breakfast Area | 4.63m x 2.88m | 15'2" x 9'5"   |
| Dining Area                | 3.43m x 2.87m | 11'3" x 9'5"   |
| Utility                    | 2.17m x 1.97m | 7'1" x 6'6"    |

| 1.66m x 2.15m<br>3.49m x 2.90m | 5'5" x 7'1"<br>11'5" x 9'6"    |
|--------------------------------|--------------------------------|
| 3 10m v 2 00m                  | 11'" 0'("                      |
| <b>J.F J III X Z.J U</b>       | 115 X96                        |
| 3.49m x 2.73m                  | 11'5" x 8'11"                  |
| 3.19m x 1.89m                  | 10'6" x 6'2"                   |
| 1.88m x 2.15m                  | 6'2" x 7'1"                    |
|                                | 3.49m x 2.73m<br>3.19m x 1.89m |