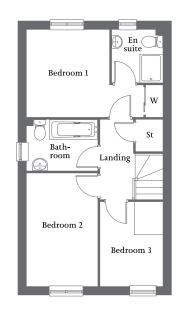

### THE NETTLEHAM

3 bedroom home

 Living/dining area with French Doors to rear
 Separate kitchen
 Front aspect bedroom 1

 Two further bedrooms and family bathroom
 Allocated parking spaces

### Ground Floor

| Living/Dining Area | 4.58m x 3.58m | 15'0" x 11'8" |
|--------------------|---------------|---------------|
| Kitchen            | 3.16m x 2.44m | 10'4" x 8'0"  |

| Bedroom 1 | 4.57m x 2.57m | 14'10" x 8'4" |
|-----------|---------------|---------------|
| Bedroom 2 | 2.87m x 2.62m | 9'4" x 8'6"   |
| Bedroom 3 | 3.34m x 1.86m | 10'10" x 6'1" |
| Bathroom  | 2.47m x 1.38m | 8'1" x 4'5"   |
|           |               |               |