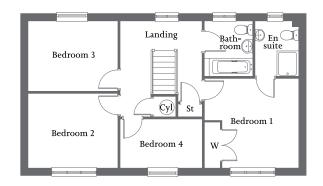

| Bedroom 1<br>(incl. wardrobes)    | 4.07m x 3.47m | 13'4" x 11'4" |
|-----------------------------------|---------------|---------------|
| En suite<br>(incl. shower recess) | 2.55m x 1.90m | 6'3" x 4'4"   |
| Bedroom 2                         | 4.06m x 3.09m | 13'3" x 10'1" |
| Bedroom 3                         | 3.47m x 2.72m | 11'4" x 8'9"  |
| Bedroom 4<br>(incl. door recess)  | 2.71m x 2.65m | 8'9" x 8'7"   |
| Bathroom                          | 2.37m x 1.70m | 7'8" x 5'6"   |
|                                   |               |               |