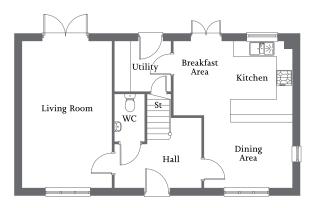

### **Ground Floor**

| Living Room         | 6.87m x 3.45m | 22'5" x 11'3" |
|---------------------|---------------|---------------|
| Kitchen/Dining Area | 6.87m x 3.05m | 22'5" x 10'0" |
| Utility             | 2.70m x 1.89m | 8'9" x 6'2"   |