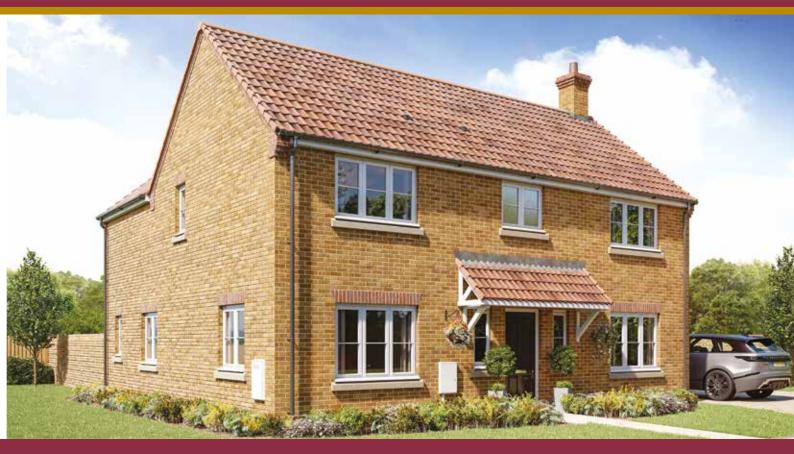

-------|---------------|---------------|
| Kitchen/Dining Area | 7.00m x 4.39m | 23'0" x 14'5" |
| Utility             | 1.95m x 1.75m | 6'5" x 5'9"   |



| Bedroom 1<br>(excl. wardrobe & recess) | 3.30m x 3.05m | 10'10" x 10'0" |
|----------------------------------------|---------------|----------------|
| En suite                               | 2.18m x 1.46m | 7'2" x 4'9"    |
| Bedroom 2                              | 3.74m x 3.02m | 12'3" x 9'11"  |
| Bedroom 3                              | 3.92m x 2.54m | 12'10" x 8'4"  |
| Bedroom 4                              | 2.86m x 2.18m | 9'5" x 7'2"    |
| Bedroom 5                              | 2.89m x 2.15m | 9'6" x 7'1"    |
| Bathroom                               | 2.43m x 2.18m | 8'0" x 7'2"    |



### THE RAITHBY

4 bedroom home



Living room with French Doors to rear | Open-plan kitchen/dining/family area with French Doors | En suite and fitted wardrobe to bedroom 1 | Three further bedrooms and family bathroom | Single/double garage and parking spaces |



### **Ground Floor**

| Living Room | 5.75m x 3.51m | 18'10" x 11'6" |
|-------------|---------------|----------------|
| Kitchen     | 4.80m x 3.27m | 15'8" x 10'9"  |
| Family Area | 3.42m x 2.60m | 11'2" x 8'5"   |
| Dining Area | 3.27m x 2.95m | 10'7" x 9'7"   |
| Utility     | 2.26m x 2.02m | 7'5" x 6'8"    |



| Bedroom 1<br>(incl. wardrobe) | 5.05m x 3.27m | 16'7" x 10'9" |
|-------------------------------|---------------|---------------|
| En suite                      | 2.33m x 1.43m | 7'8" x 4'8"   |
| Bedroom 2                     | 3.73m x 3.45m |