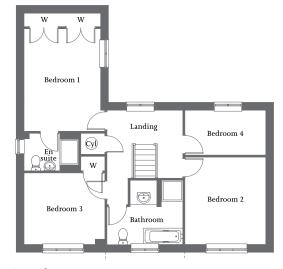

## Bedroom 4 Bedroom 2 Syl En suite Landing Bedroom 3 W

First Floor

| ) 3.75m x 3.68m | 12'4" x 12'1"                                                    |
|-----------------|------------------------------------------------------------------|
| 2.33m x 1.43m   | 7'8" x 4'8"                                                      |
| 3.75m x 2.90m   | 12'4" x 9'6"                                                     |
| 3.27m x 3.15m   | 10'7" x 10'3"                                                    |
| 3.39m x 2.48m   | 11'1" x 8'1"                                                     |
| 2.45m x 2.25m   | 8'0" x 7'5"                                                      |
|                 | 2.33m x 1.43m<br>3.75m x 2.90m<br>3.27m x 3.15m<br>3.39m x 2.48m |