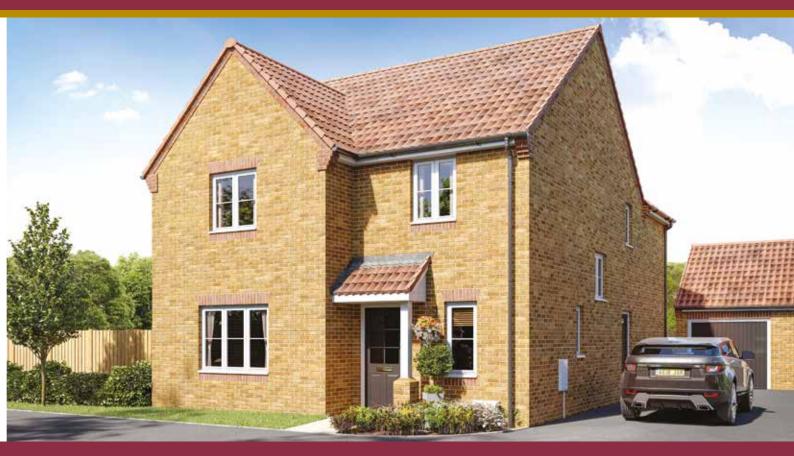

x 17'3"  |
|----------------------------|---------------|----------------|
| Kitchen/<br>Breakfast Area | 5.14m x 4.63m | 16'10" x 15'2" |
| Dining Room                | 3.18m x 2.87m | 10'5" x 9'5"   |
| Utility                    | 2.70m x 1.57m | 8'10" x 5'2"   |
| WC                         | 0.91m x 1.88m | 3'0" x 6'2"    |



| Bedroom 1<br>(incl. wardrobe) | 3.37m x 4.26m | 11'1" x 14'0" |
|-------------------------------|---------------|---------------|
| En suite                      | 2.53m x 1.35m | 8'4" x 4'5"   |
| Bedroom 2                     | 2.70m x 3.83m | 8'10" x 12'7" |
| Bedroom 3                     | 2.69m x 2.97m | 8'10" x 9'9"  |
| Bedroom 4                     | 3.17m x 2.97m | 10'5" x 9'9"  |
| Bathroom                      | 2.41m x 1.90m | 7'11" x 6'3"  |





 Front aspect living area
 Kitchen/dining/family area with French Doors
 Study area

 Bedroom 1 with en suite and wardrobe
 Three further bedrooms and family bathroom
 Single garage and parking spaces



## Bedroom 4 Bedroom 2 Syl En suite Landing Bedroom 3 W

First Floor

| ) 3.75m x 3.68m | 12'4" x 12'1"                                                    |
|-----------------|------------------------------------------------------------------|
| 2.33m x 1.43m   | 7'8" x 4'8"                                                      |
| 3.75m x 2.90m   | 12'4" x 9'6"                                                     |
| 3.27m x 3.15m   | 10'7" x 10'3"                                                    |
| 3.39m x 2.48m   | 11'1" x 8'1"                                                     |
|