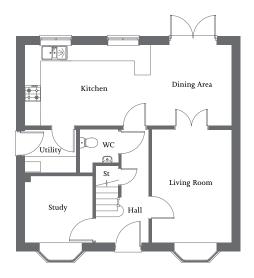

 Front aspect living area
 Kitchen/dining/family area with French Doors
 Study area

 Bedroom 1 with en suite and wardrobe
 Three further bedrooms and family bathroom
 Single garage and parking spaces

### Ground Floor

| Living Area        | 4.97m x 3.75m | 16'4" x 12'4" |
|--------------------|---------------|---------------|
| Dining/Family Area | 3.81m x 3.18m | 12'4" x 10'5" |
| Kitchen            | 3.38m x 3.36m | 11'1" x 11'0" |
| Utility            | 2.00m x 1.74m | 6'7" x 5'9"   |
| Study Area         | 1.87m x 1.82m | 6'2" x 5'11"  |