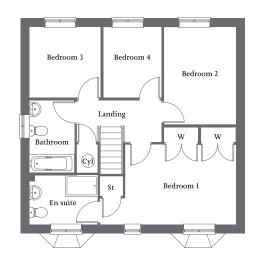

## Bedroom 4 Bedroom 2 Syl En suite Landing Bedroom 3 W

First Floor

| ) 3.75m x 3.68m | 12'4" x 12'1"                                                    |
|-----------------|------------------------------------------------------------------|
| 2.33m x 1.43m   | 7'8" x 4'8"                                                      |
| 3.75m x 2.90m   | 12'4" x 9'6"                                                     |
| 3.27m x 3.15m   | 10'7" x 10'3"                                                    |
| 3.39m x 2.48m   | 11'1" x 8'1"                                                     |
| 2.45m x 2.25m   | 8'0" x 7'5"                                                      |
|                 | 2.33m x 1.43m<br>3.75m x 2.90m<br>3.27m x 3.15m<br>3.39m x 2.48m |