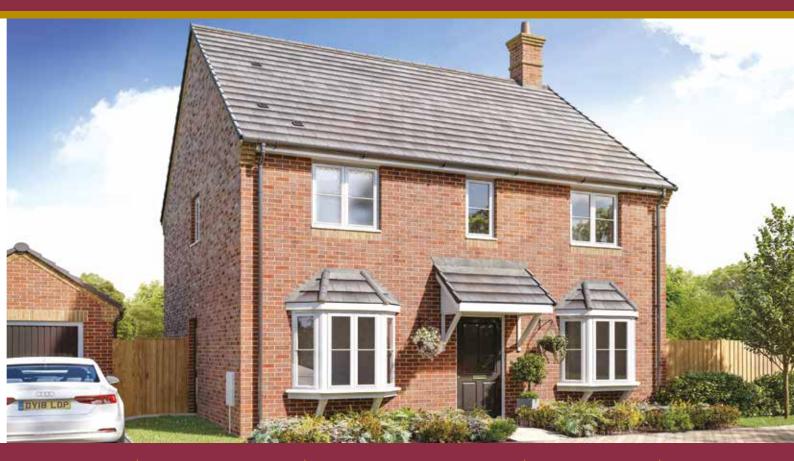

### THE TEALBY

3 bedroom home

Front aspect living areaOpen-plan kitchen/dining area with French DoorsEn suite and fitted wardrobe to bedroom 1Two further bedrooms and family bathroom

#### **Ground Floor**

| Living Area         | 4.96m x 2.84m | 16'3" x 9'4" |
|---------------------|---------------|--------------|
| Kitchen/Dining Area | 4.96m x 2.60m | 16'3" x 8'6" |

| Bedroom 1 | 3.19m x 3.06m | 10'5" x 10'0" |
|-----------|---------------|---------------|
| En suite  | 2.69m x 1.67m | 8'10" x 5'6"  |
| Bedroom 2 | 2.67m x 2.66m | 8'9" x 8'8"   |
| Bedroom 3 | 3.01m x 2.20m | 9'10" x 7'2"  |
| Bathroom  | 2.03m x 1.92m | 6'8" x 6'4"   |
|           |               |               |