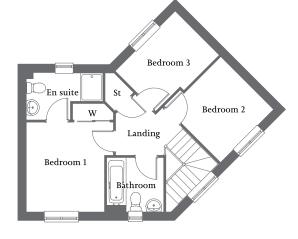

### THE NETTLEHAM

3 bedroom home

 Living/dining area with French Doors to rear
 Separate kitchen
 Front aspect bedroom 1

 Two further bedrooms and family bathroom
 Allocated parking spaces

### Ground Floor

| Living/Dining Area | 4.58m x 3.58m | 15'0" x 11'8" |
|--------------------|---------------|---------------|
| Kitchen            | 3.16m x 2.44m | 10'4" x 8'0"  |

| Bedroom 1 | 4.57m x 2.57m | 14'10" x 8'4" |
|-----------|---------------|---------------|
| Bedroom 2 | 2.87m x 2.62m | 9'4" x 8'6"   |
| Bedroom 3 | 3.34m x 1.86m | 10'10" x 6'1" |
| Bathroom  | 2.47m x 1.38m | 8'1" x 4'5"   |
|           |               |               |