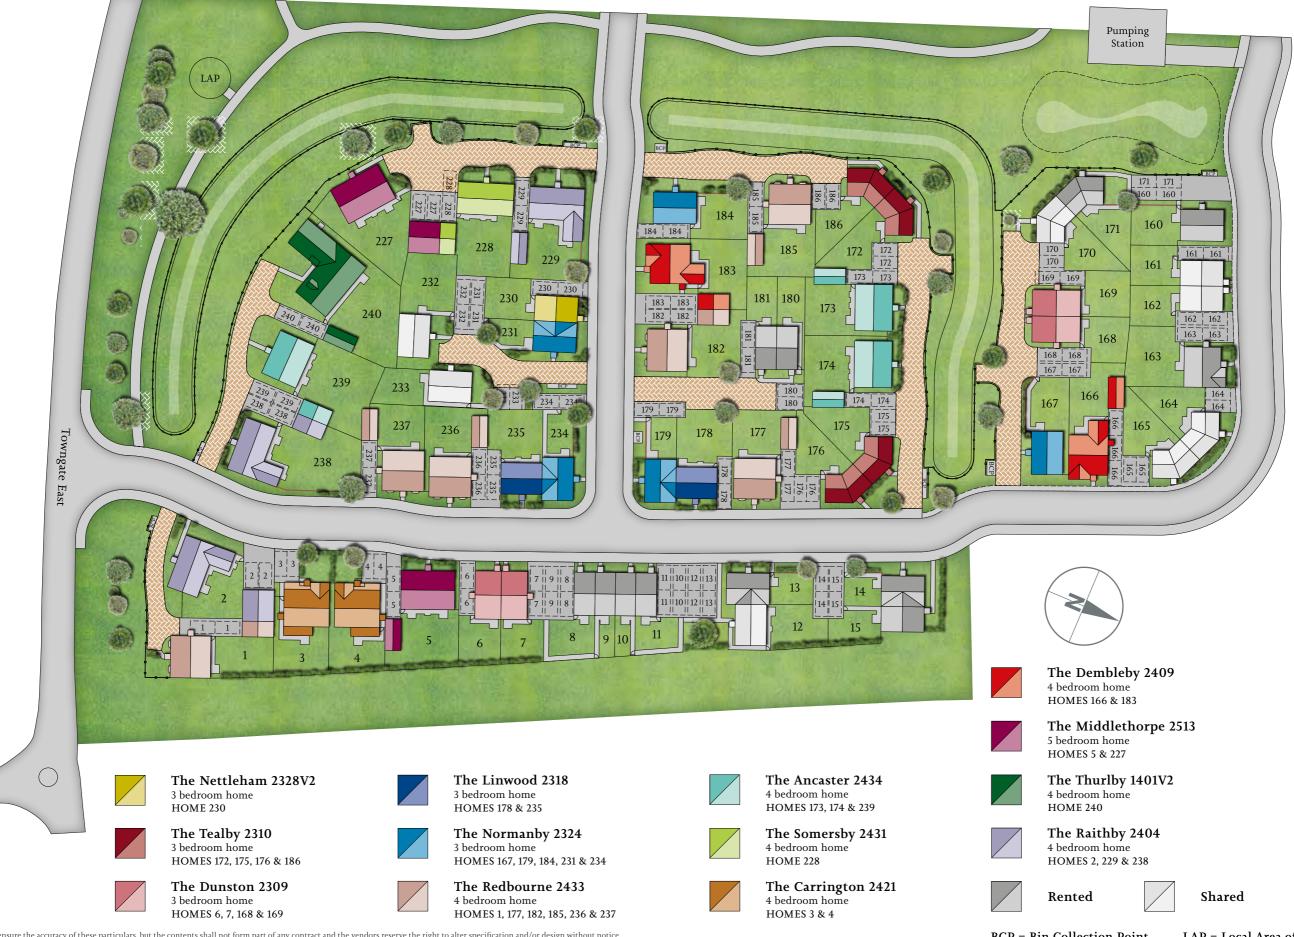

## Beaufort Grange Development Plan

Every care has been taken to ensure the accuracy of these particulars, but the contents shall not form part of any contract and the vendors reserve the right to alter specification and/or design without notice. The site plan is drawn to show the relative position of individual properties. NOT TO SCALE. This is a two dimensional drawing and will not show land contours and gradients, boundary treatments or local authority street lighting. Footpaths subject to change. Purchasers are advised to check with our Sales Executives on the home of their choice. The site details and individual house types may be subject to planning variation. The landscaping shown on the computer-generated illustration of the development is for illustration purposes only.

BCP = Bin Collection Point

LAP = Local Area of Play