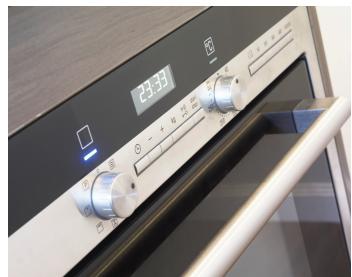

## Kitchen

Stylish, contemporary kitchen units with soft close doors and drawers 100mm high upstand to match worksurface

Integrated Zanussi single oven Integrated fridge/freezer Zanussi four burner gas hob