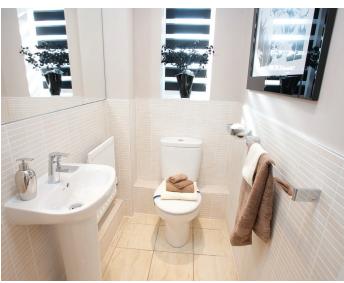

# Bathroom and En Suite

Roca sanitaryware with Bristan chrome fittings Full height tiling around shower enclosure in en suite

Half height tiling to all other walls

Shower over bath with full height tiling around bath and half height to sanitaryware walls to apartments where there is no en suite