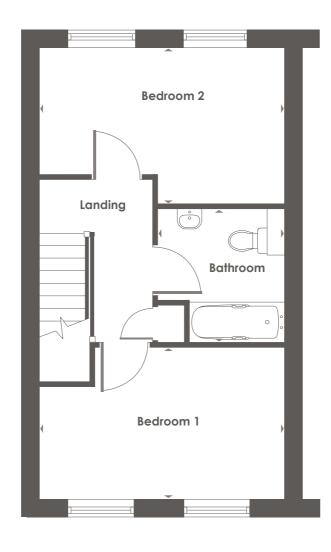

## The Kingfisher 3 bedroom house

- Fitted kitchen/dining with built-in oven, hob and extractor hood
- Downstairs cloakroom
- Useful under-stairs storage
- Well appointed family bathroom
- Full gas fired central heating
- Double glazing and high performance insulation throughout
- Allocated parking spaces
- Turfed rear gardens
- 10 year New Home warranty

**Ground Floor** 

**First Floor** 

| <b>Ground Floor</b> | M             | FT             | First Floor | M             | // FT/        |                                         |
|---------------------|---------------|----------------|-------------|---------------|---------------|-----------------------------------------|
| Kitchen             | 2.50m x 2.92m | 14'10" x 16'4" | Bedroom 1   | 4.52m x 2.51m | 14'10" x 8'7" | Bromford.                               |
| Living Room         | 4.52m x 4.99m | 8'2" x 9'7"    | Bedroom 2   | 2.20m x 4.32m | 7'2" x 14'2"  |                                         |
| WC                  | 2.40m x 1.06m | 7'10" x 3'5"   | Bedroom 3   | 2.25m x 3.25m | 7'4" x 10'8"  | www.bromford.co.uk/buyahom              |
|                     |               |                | Bathroom    | 2.47m x 2.14m | 8'1" x 7'0"   | sales@bromford.co.uk<br>T 0800 0852 499 |