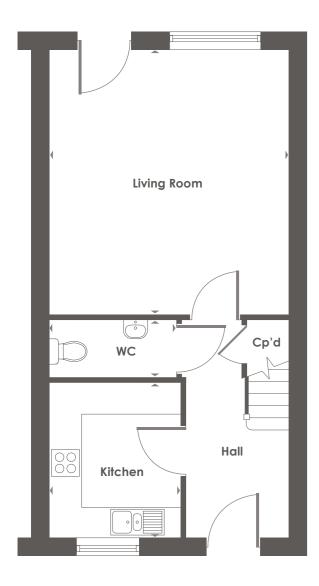

## The Sandpiper 2 bedroom house

- Fitted kitchen with built in oven, hob & extractor hood
- Downstairs cloakroom
- Two double bedrooms
- Well appointed bathroom
- Full gas fired central heating
- Double glazing and high performance insulation throughout
- Allocated parking spaces
- Turfed rear garden
- 10 year New Home warranty

**Ground Floor** 

**First Floor** 

| <b>Ground Floor</b> | M             | FT            | First Floor | M             | FI TO NUMBER  | Bromford.                               |
|---------------------|---------------|---------------|-------------|---------------|---------------|-----------------------------------------|
| Kitchen             | 2.47m x 3.49m | 8'1" x 11'5"  | Bedroom 1   | 4.40m x 2.72m | 14'5" x 8'11" | Bronniord.                              |
| Living Room         | 4.40m x 3.25m | 14'5" x 10'8" | Bedroom 2   | 4.40m x 2.81m | 14'5" x 9'2"  | www.bromford.co.uk/buyahom              |
| WC                  | 2.27m x 1.22m | 7'5" x 4'0"   | Bathroom    | 2.30m x 2.37m | 7'6" x 7'9"   | sales@bromford.co.uk<br>T 0800 0852 499 |