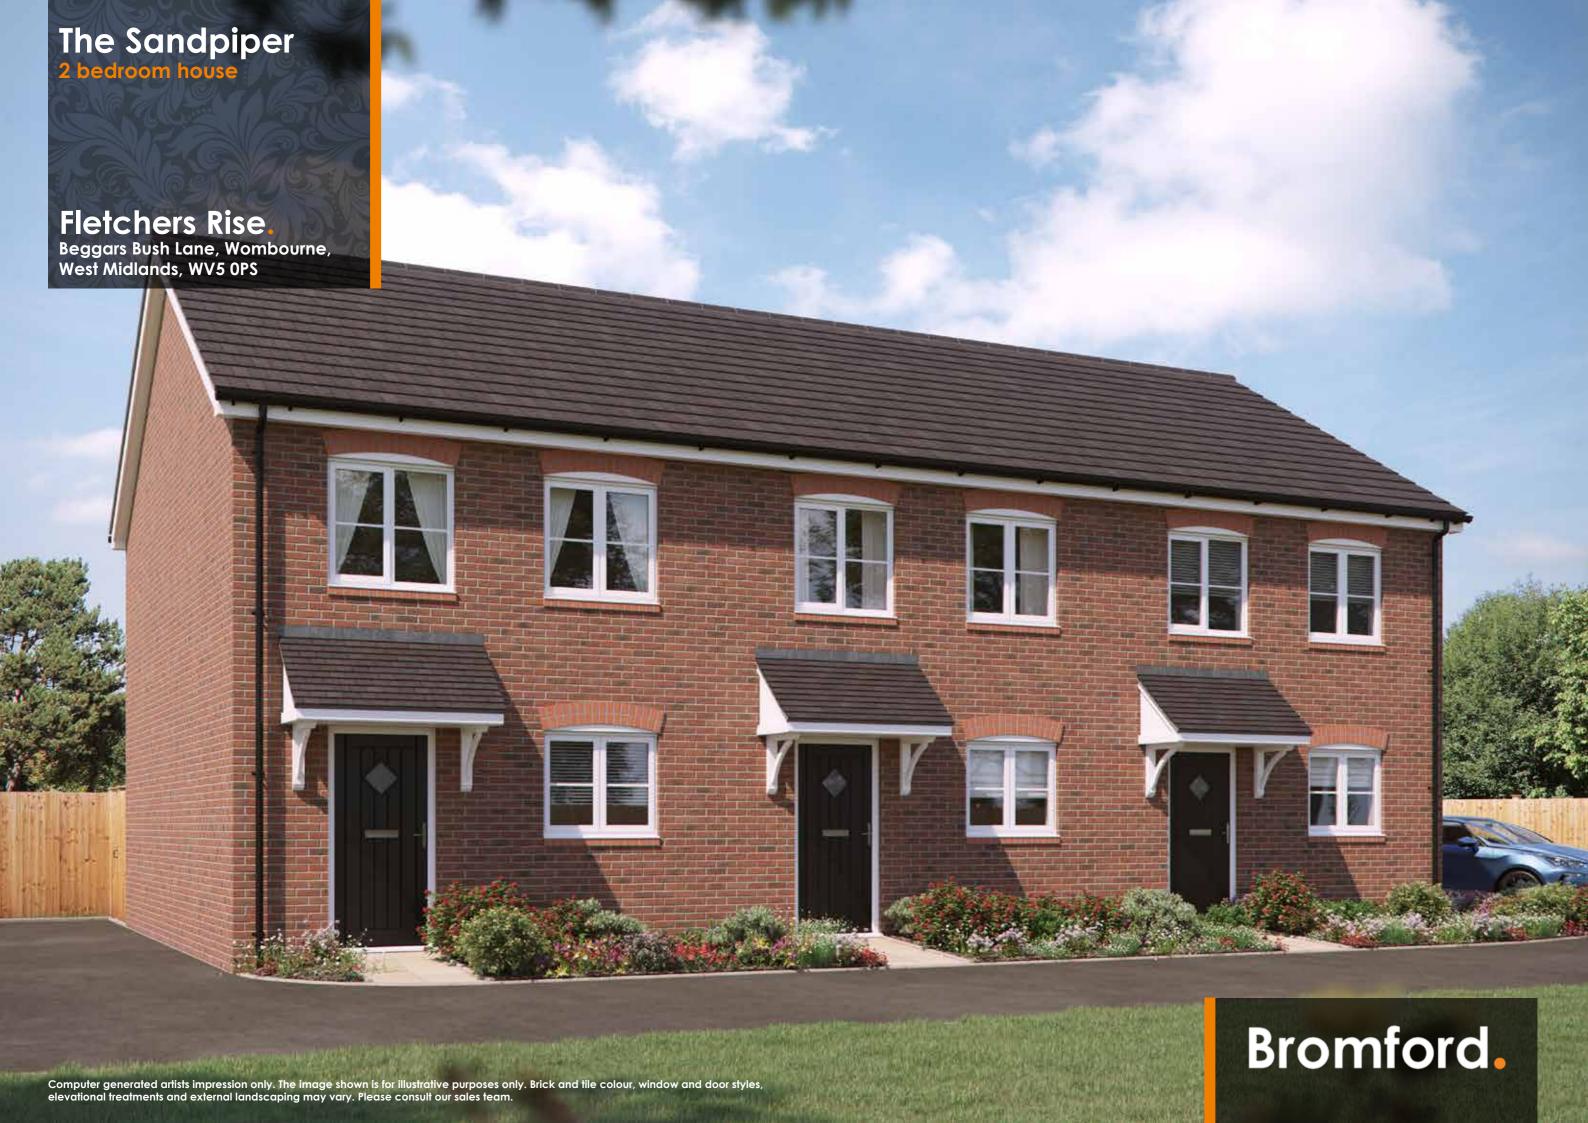

Fletchers Rise.

A range of 2 and 3 bedroom homes in Wombourne.

Bromford.

## The Sandpiper 2 bedroom house

- Fitted kitchen with built in oven, hob & extractor hood
- Downstairs cloakroom
- Two double bedrooms
- Well appointed bathroom
- Full gas fired central heating
- Double glazing and high performance insulation throughout
- Allocated parking spaces
- Turfed rear garden
- 10 year New Home warranty