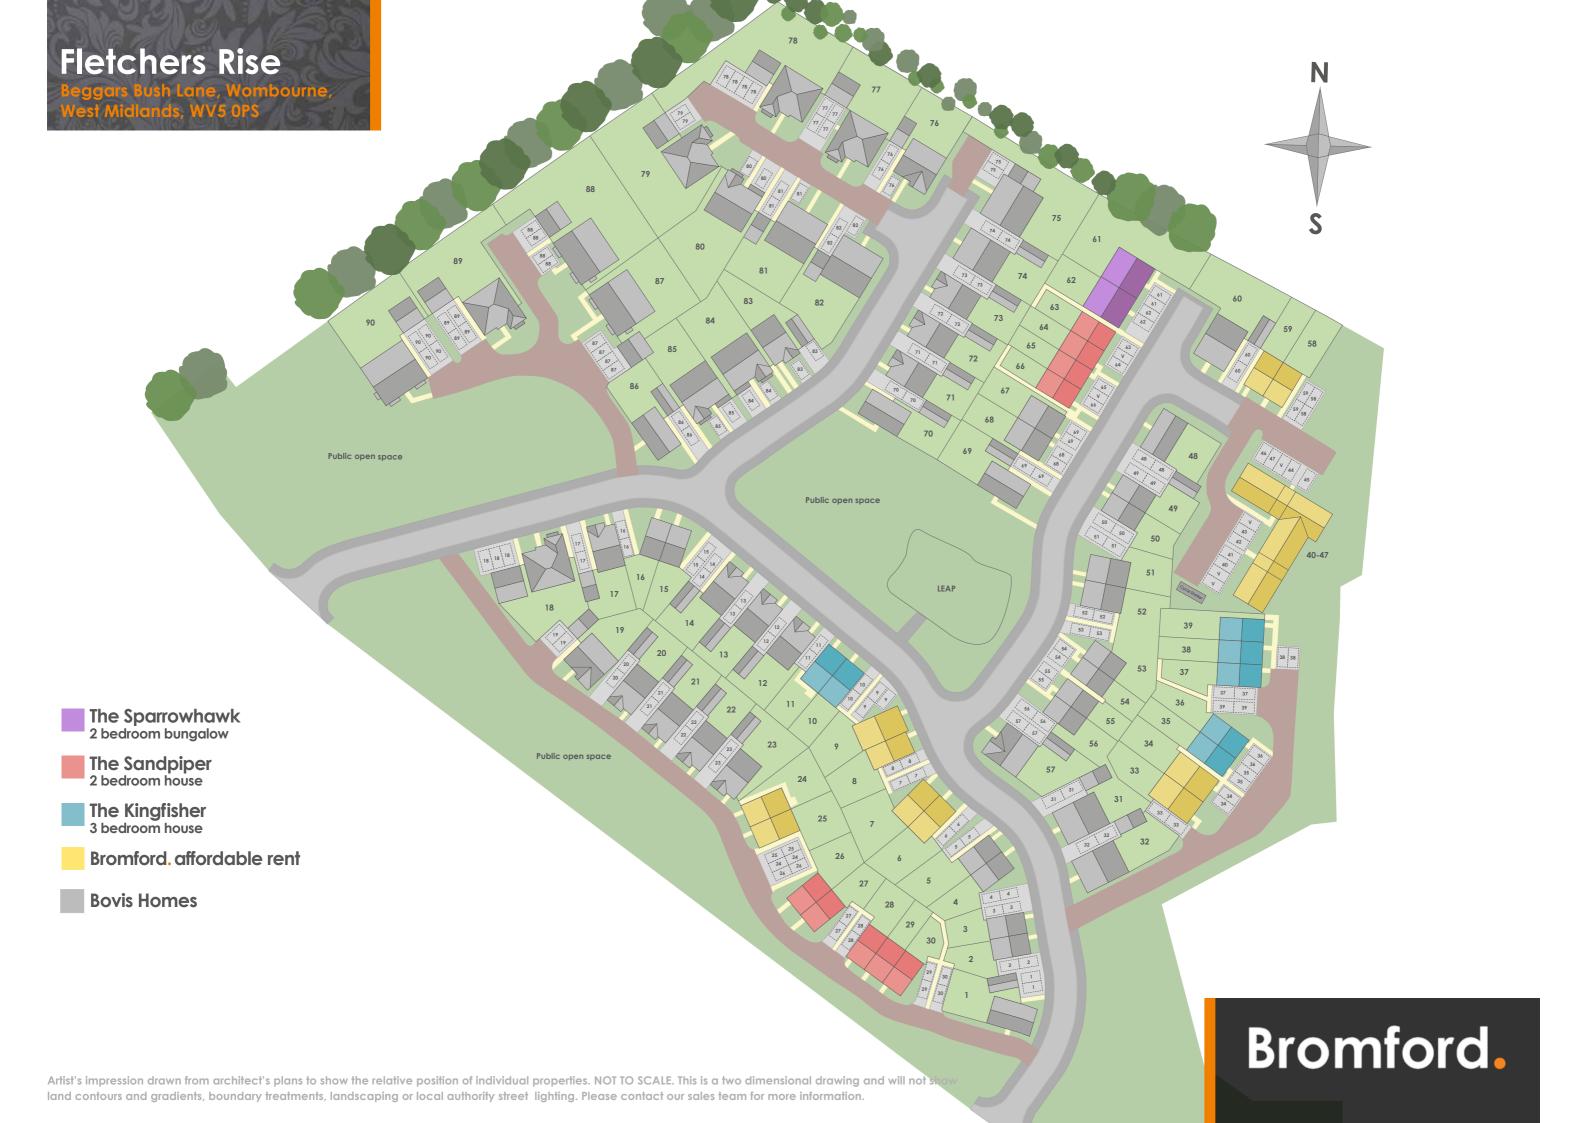

M             | // FT/        |                                         |
|---------------------|---------------|----------------|-------------|---------------|---------------|-----------------------------------------|
| Kitchen             | 2.50m x 2.92m | 14'10" x 16'4" | Bedroom 1   | 4.52m x 2.51m | 14'10" x 8'7" | Bromford.                               |
| Living Room         | 4.52m x 4.99m | 8'2" x 9'7"    | Bedroom 2   | 2.20m x 4.32m | 7'2" x 14'2"  |                                         |
| WC                  | 2.40m x 1.06m | 7'10" x 3'5"   | Bedroom 3   | 2.25m x 3.25m | 7'4" x 10'8"  | www.bromford.co.uk/buyahom              |
|                     |               |                | Bathroom    | 2.47m x 2.14m | 8'1" x 7'0"   | sales@bromford.co.uk<br>T 0800 0852 499 |



## You'll notice that on most of our property listings we say that a local connection to the area is needed.

This is because the homes for sale in these areas have been built specifically to help meet the needs of local people who can't afford to get on the housing ladder any other way.

The local area connection criteria varies between sites, but generally it's based on:

- Being a resident (or employed within) the area for a number of years (usually between 2-5)
- Family connections for example, parent, grandparent, child, grandchild or adult sibling – who have lived in the area for at least three years.

Priority will be given to applicants who have a connection to South Staffordshire District Council.

#### **Next steps**

- Check the local area connection
- Register with the Help t