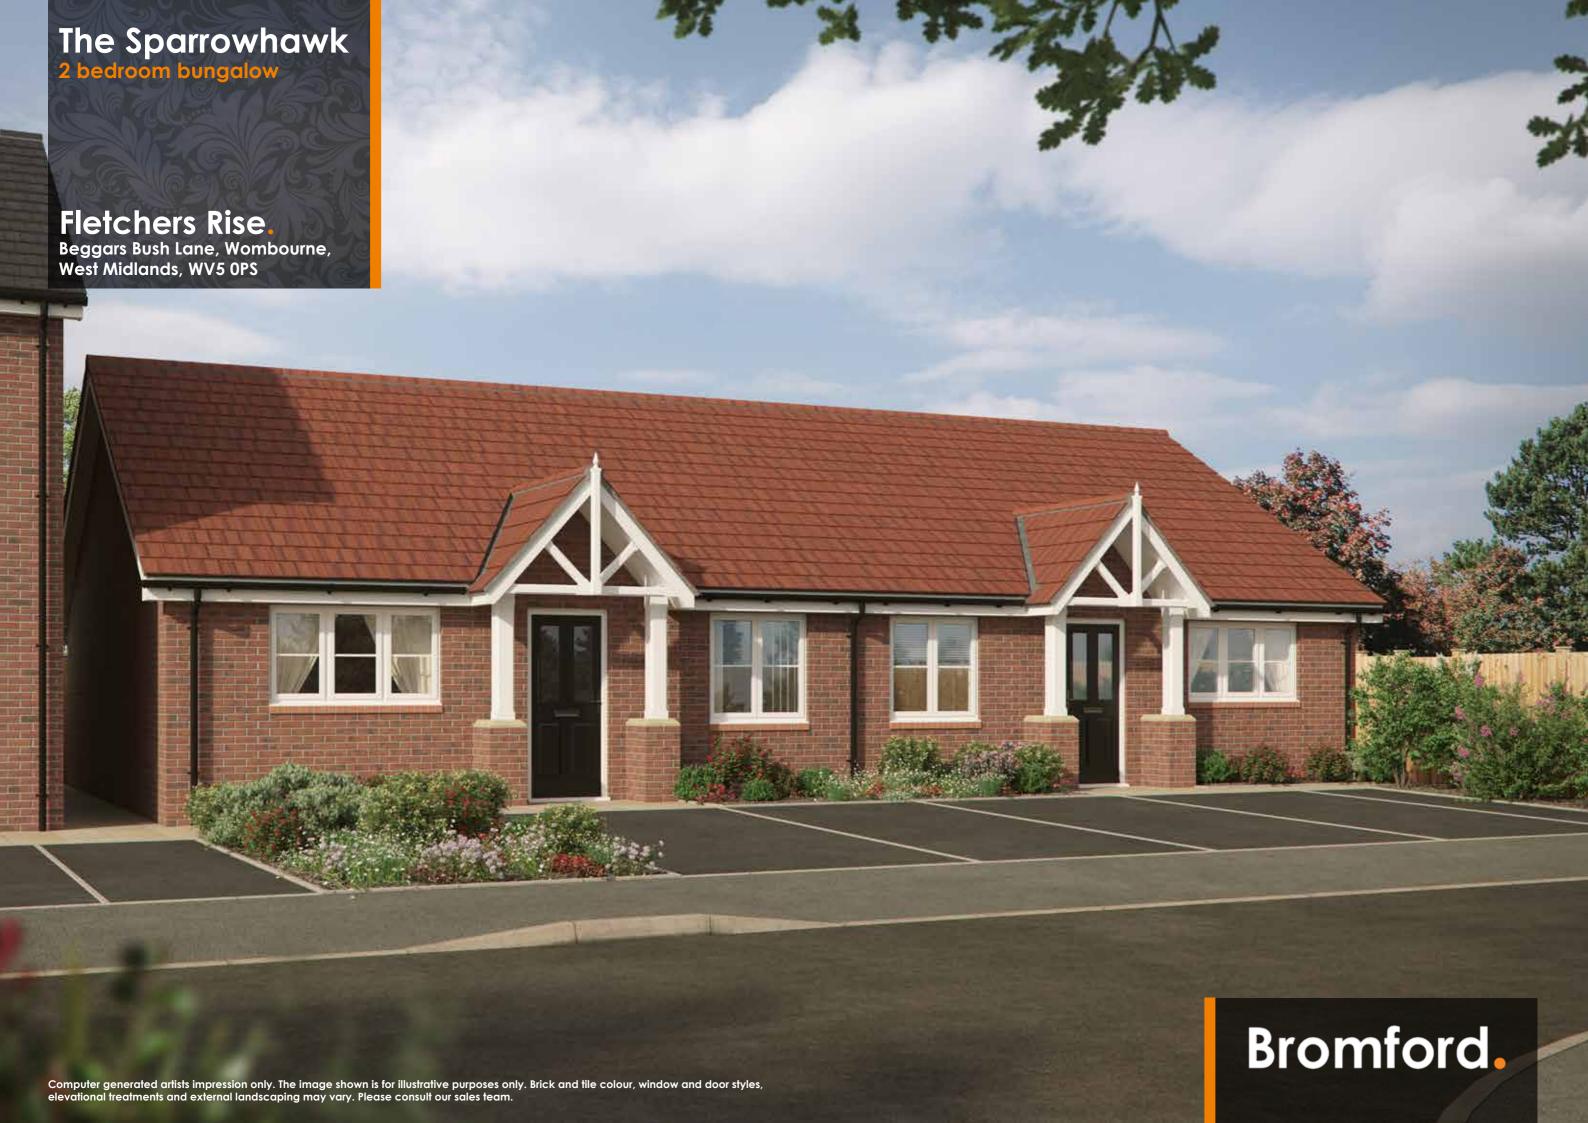

Fletchers Rise.

A range of 2 and 3 bedroom homes in Wombourne.

Bromford.

**Ground Floor** 

- Fitted kitchen with built in oven, hob & extractor hood
- Two double bedrooms
- Well appointed bathroom
- Full gas fired central heating
- Double glazing and high performance insulation throughout
- Allocated parking spaces
- Turfed rear garden
- 10 year New Home warranty