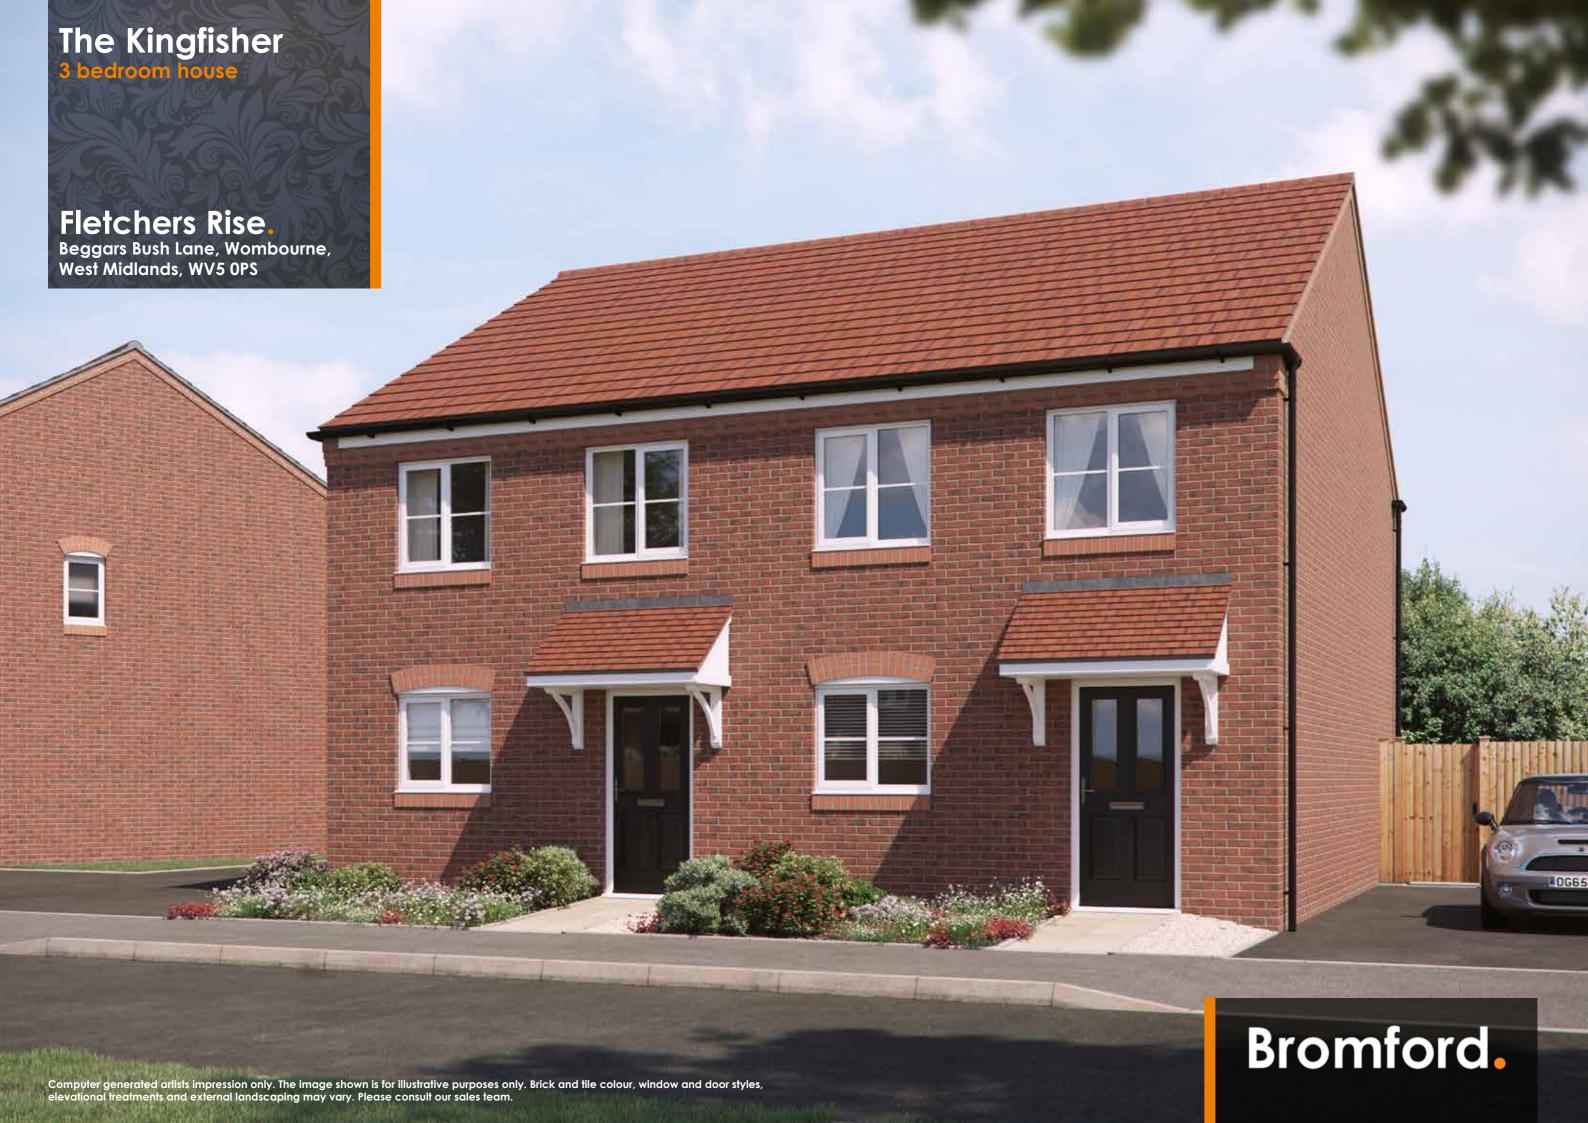

Fletchers Rise.

A range of 2 and 3 bedroom homes in Wombourne.

Bromford.

## The Kingfisher 3 bedroom house

- Fitted kitchen/dining with built-in oven, hob and extractor hood
- Downstairs cloakroom
- Useful under-stairs storage
- Well appointed family bathroom
- Full gas fired central heating
- Double glazing and high performance insulation throughout
- Allocated parking spaces
- Turfed rear gardens
- 10 year New Home warranty