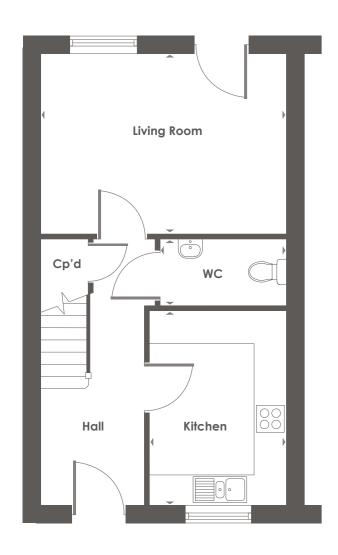

## The Kingfisher 3 bedroom house

- Fitted kitchen/dining with built-in oven, hob and extractor hood
- Downstairs cloakroom
- Useful under-stairs storage
- Well appointed family bathroom
- Full gas fired central heating
- Double glazing and high performance insulation throughout
- Allocated parking spaces
- Turfed rear gardens
- 10 year New Home warranty

**Ground Floor** 

**First Floor** 

| <b>Ground Floor</b> | M             | FT             | First Floor | M             | // FT/        |                                         |
|---------------------|---------------|----------------|-------------|---------------|---------------|-----------------------------------------|
| Kitchen             | 2.50m x 2.92m | 14'10" x 16'4" | Bedroom 1   | 4.52m x 2.51m | 14'10" x 8'7" | Bromford.                               |
| Living Room         | 4.52m x 4.99m | 8'2" x 9'7"    | Bedroom 2   | 2.20m x 4.32m | 7'2" x 14'2"  |                                         |
| WC                  | 2.40m x 1.06m | 7'10" x 3'5"   | Bedroom 3   | 2.25m x 3.25m | 7'4" x 10'8"  | www.bromford.co.uk/buyahom              |
|                     |               |                | Bathroom    | 2.47m x 2.14m | 8'1" x 7'0"   | sales@bromford.co.uk<br>T 0800 0852 499 |