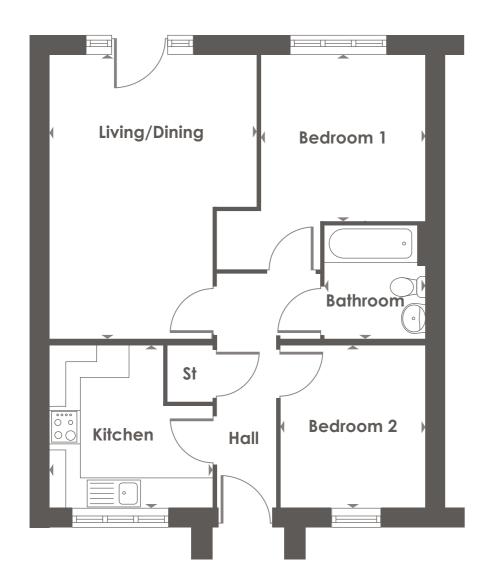

**Ground Floor** 

- Fitted kitchen with built in oven, hob & extractor hood
- Two double bedrooms
- Well appointed bathroom
- Full gas fired central heating
- Double glazing and high performance insulation throughout
- Allocated parking spaces
- Turfed rear garden
- 10 year New Home warranty

| <b>Ground Floor</b> | M             | FIG. (In the last of the last | Bromford.                   |
|---------------------|---------------|-------------------------------------------------------------------------------------------------------------------------------------------------------------------------------------------------------------------------------------------------------------------------------------------------------------------------------------------------------------------------------------------------------------------------------------------------------------------------------------------------------------------------------------------------------------------------------------------------------------------------------------------------------------------------------------------------------------------------------------------------------------------------------------------------------------------------------------------------------------------------------------------------------------------------------------------------------------------------------------------------------------------------------------------------------------------------------------------------------------------------------------------------------------------------------------------------------------------------------------------------------------------------------------------------------------------------------------------------------------------------------------------------------------------------------------------------------------------------------------------------------------------------------------------------------------------------------------------------------------------------------------------------------------------------------------------------------------------------------------------------------------------------------------------------------------------------------------------------------------------------------------------------------------------------------------------------------------------------------------------------------------------------------------------------------------------------------------------------------------------------------|-----------------------------|
| Living/Dining       | 3.90m x 5.32m | 12'9" x 17'5"                                                                                                                                                                                                                                                                                                                                                                                                                                                                                                                                                                                                                                                                                                                                                                                                                                                                                                                                                                                                                                                                                                                                                                                                                                                                                                                                                                                                                                                                                                                                                                                                                                                                                                                                                                                                                                                                                                                                                                                                                                                                                                                 | Biornioid.                  |
| Kitchen             | 3.07m x 3.05m | 10'1" x 10'0"                                                                                                                                                                                                                                                                                                                                                                                                                                                                                                                                                                                                                                                                                                                                                                                                                                                                                                                                                                                                                                                                                                                                                                                                                                                                                                                                                                                                                                                                                                                                                                                                                                                                                                                                                                                                                                                                                                                                                                                                                                                                                                                 | www.bromford.co.uk/buyahome |
| Bedroom 1           | 3.07m x 3.14m | 10'1" x 10'3"                                                                                                                                                                                                                                                                                                                                                                                                                                                                                                                                                                                                                                                                                                                                                                                                                                                                                                                                                                                                                                                                                                                                                                                                                                                                                                                                                                                                                                                                                                                                                                                                                                                                                                                                                                                                                                                                                                                                                                                                                                                                                                                 | sales@bromford.co.uk        |
| Bedroom 2           | 2.72m x 3.05m | 8'11" x 10'0"                                                                                                                                                                                                                                                                                                                                                                                                                                                                                                                                                                                                                                                                                                                                                                                                                                                                                                                                                                                                                                                                                                                                                                                                                                                                                                                                                                                                                                                                                                                                                                                                                                                                                                                                                                                                                                                                                                                                                                                                                                                                                                                 | T 0800 0852 499             |
| Bathroom            | 1.90m x 2.10m | 6'2" x 6'10"                                                                                                                                                                                                                                                                                                                                                                                                                                                                                                                                                                                                                                                                                                                                                                                                                                                                                                                                                                                                                                                                                                                                                                                                                                                                                                                                                                                                                                                                                                                                                                                                                                                                                                                                                                                                                                                                                                                                                                                                                                                                                                                  |                             |