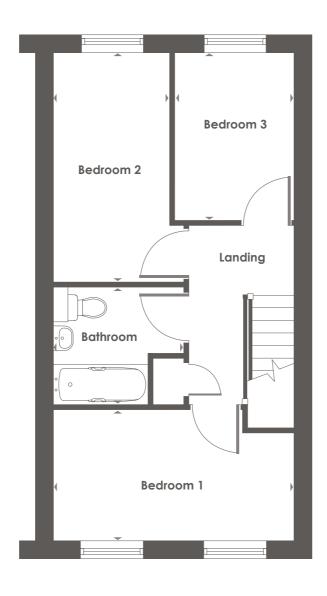

## The Kingfisher 3 bedroom house

- Fitted kitchen/dining with built-in oven, hob and extractor hood
- Downstairs cloakroom
- Useful under-stairs storage
- Well appointed family bathroom
- Full gas fired central heating
- Double glazing and high performance insulation throughout
- Allocated parking spaces
- Turfed rear gardens
- 10 year New Home warranty

**Ground Floor** 

**First Floor** 

| <b>Ground Floor</b> | M             | FT             | First Floor | M             | // FT/        |                                         |
|---------------------|---------------|----------------|-------------|---------------|---------------|-----------------------------------------|
| Kitchen             | 2.50m x 2.92m | 14'10" x 16'4" | Bedroom 1   | 4.52m x 2.51m | 14'10" x 8'7" | Bromford.                               |
| Living Room         | 4.52m x 4.99m | 8'2" x 9'7"    | Bedroom 2   | 2.20m x 4.32m | 7'2" x 14'2"  |                                         |
| WC                  | 2.40m x 1.06m | 7'10" x 3'5"   | Bedroom 3   | 2.25m x 3.25m | 7'4" x 10'8"  | www.bromford.co.uk/buyahom              |
|                     |               |                | Bathroom    | 2.47m x 2.14m | 8'1" x 7'0"   | sales@bromford.co.uk<br>T 0800 0852 499 |