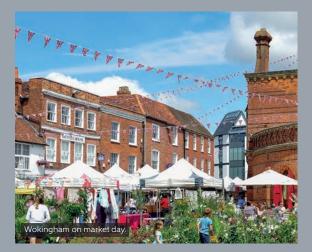

For more extensive amenities, Bracknell and Wokingham are both around two miles away and Reading around 10-miles. Bracknell is currently undergoing a £240 million town centre regeneration 'The Lexicon', which incorporates high street and designer retailers such as the Fenwick department store, Marks and Spencer and Waitrose. It will also be home to a 12-screen cinema and restaurants to include Zizzi, Wagamama and Carluccio's. Wokingham, a historic market town, has a more traditional feel with both independent and big name stores. Whilst the large town of Reading offers retail therapy at The Oracle Shopping Centre, dining and riverside relaxation.