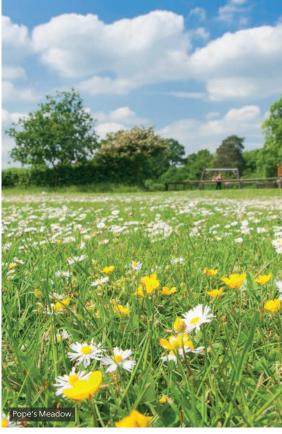

For the great outdoors follow the footpaths to the neighbouring woodland areas and open spaces. The peaceful Popes Meadow, locally known as the 'Bluebell Woods', offers a tranquil backdrop for long walks. For young children there is a grass area with play equipment and older children can explore the adventure trail along the woodland edge to the north of the development. Slightly further afield, Foxley Fields in Binfield boasts an all-weather pitch, tennis courts and a children's play area. Alternatively why not take the newly created cycle path from Amen Corner, which links Binfield to Wokingham.