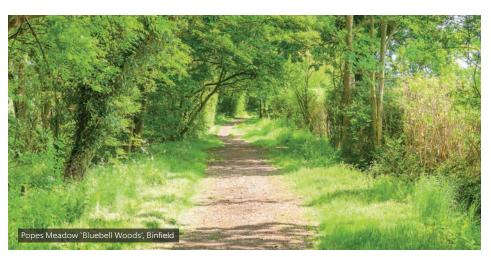

For the great outdoors follow the footpaths to the neighbouring woodland areas and open spaces. The peaceful Popes Meadow, locally known as the 'Bluebell Woods', offers a tranquil backdrop for long walks. For young children there is a grass area with play equipment and older children can explore the adventure trail along the woodland edge to the north of the development. Slightly further afield, Foxley Fields in Binfield boasts an all-weather pitch, tennis courts and a children's play area. Alternatively why not take the newly created cycle path from Amen Corner, which links Binfield to Wokingham.