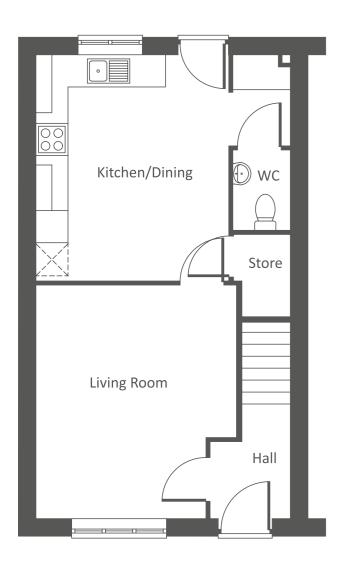

## The Mallards 3 bedroom house

Ground Floor First Floor

- Fitted kitchen/dining with built-in oven, hob and extractor hood
- Downstairs cloakroom
- Useful under-stairs storage
- Family bathroom
- Full gas fired central heating
- Double glazing and high performance insulation throughout
- Allocated parking spaces
- Turfed rear gardens
- 10 year New Home warranty

| <b>Ground Floor</b> | M             | FT              | First Floor | M Service Services | // FT         |                                         |
|---------------------|---------------|-----------------|-------------|--------------------|---------------|-----------------------------------------|
| Kitchen/Dining      | 4.22m x 3.60m | 13'10" x 11'10" | Bedroom 1   | 3.88m x 2.65m      | 12'9" x 8'8"  | Bromford.                               |
| Living Room         | 4.35m x 3.74m | 14'4" x 12'3"   | Bedroom 2   | 4.69m x 2.22m      | 15'5" x 7'4"  |                                         |
| WC                  | 1.45m x 1.07m | 4'9" x 3'6"     | Bedroom 3   | 3.62m x 2.44m      | 11'11" x 8'0" | www.bromford.co.uk/buyahom              |
|                     |               |                 | Bathroom    | 2.79m x 2.00m      | 9'2" x 6'7"   | sales@bromford.co.uk<br>T 0800 0852 499 |