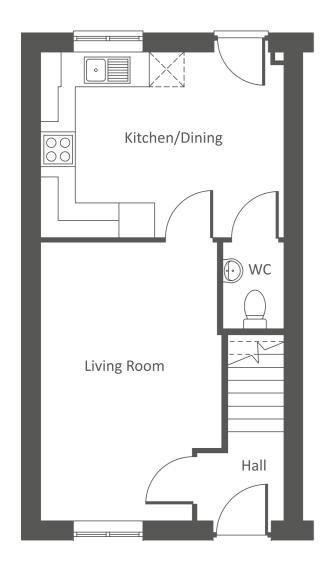

to find out more.

Bedroom 2 Store

Landing

A/C

Bedroom 1

**Ground Floor** 

First Floor

- Fitted kitchen with built in oven, hob & extractor hood
- Downstairs cloakroom
- Two double bedrooms
- Family bathroom
- Full gas fired central heating
- Double glazing and high performance insulation throughout
- Allocated parking spaces
- Turfed rear garden
- 10 year New Home warranty