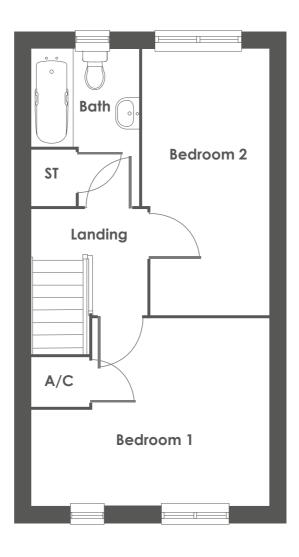

| <b>Ground Floor</b> | M             | FT ST         | First Floor | M M           | // FT        |                                         |
|---------------------|---------------|---------------|-------------|---------------|--------------|-----------------------------------------|
| Kitchen             | 2.68m x 3.08m | 8'7" x 10'1"  | Bedroom 1   | 2.63m x 4.06m | 8'6" x 13'3" | Bromford.                               |
| Living/Dining       | 3.80m x 4.51m | 12'4" x 14'7" | Bedroom 2   | 2.28m x 3.40m | 7'4" x 11'1" |                                         |
| WC                  | 2.73m x 0.95m | 8'9" x 3'1"   | Bedroom 3   | 1.13m x 3.37m | 3'7" x 11'0" | www.bromford.co.uk/buyahor              |
|                     |               |               | Bathroom    | 1.12m x 2.94m | 3'6" x 9'6"  | sales@bromford.co.uk<br>T 0800 0852 499 |