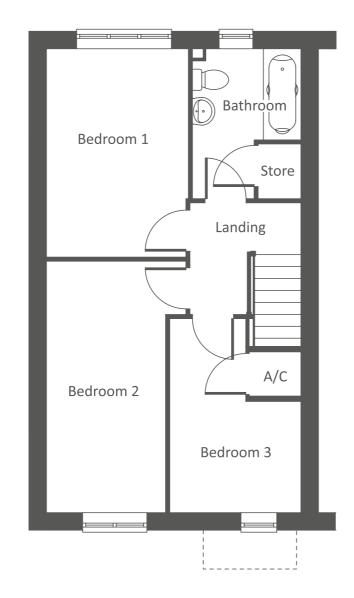

## The Mallards 3 bedroom house

Ground Floor First Floor

- Fitted kitchen/dining with built-in oven, hob and extractor hood
- Downstairs cloakroom
- Useful under-stairs storage
- Family bathroom
- Full gas fired central heating
- Double glazing and high performance insulation throughout
- Allocated parking spaces
- Turfed rear gardens
- 10 year New Home warranty

| <b>Ground Floor</b> | M             | FT              | First Floor | M Service Services | // FT         |                                         |
|---------------------|---------------|-----------------|-------------|--------------------|---------------|-----------------------------------------|
| Kitchen/Dining      | 4.22m x 3.60m | 13'10" x 11'10" | Bedroom 1   | 3.88m x 2.65m      | 12'9" x 8'8"  | Bromford.                               |
| Living Room         | 4.35m x 3.74m | 14'4" x 12'3"   | Bedroom 2   | 4.69m x 2.22m      | 15'5" x 7'4"  |                                         |
| WC                  | 1.45m x 1.07m | 4'9" x 3'6"     | Bedroom 3   | 3.62m x 2.44m      | 11'11" x 8'0" | www.bromford.co.uk/buyahom              |
|                     |               |                 | Bathroom    | 2.79m x 2.00m      | 9'2" x 6'7"   | sales@bromford.co.uk<br>T 0800 0852 499 |