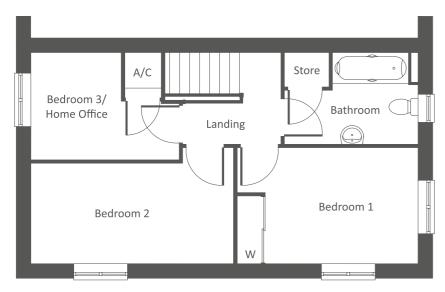

#### Plots 38, 40 & 42

extractor hood

Fitted kitchen with built in oven, hob &

- Two double bedrooms
- Family bathroom
- Full gas fired central heating
- Double glazing and high performance insulation throughout
- Allocated parking spaces
- 10 year New Home warranty

**Ground, First & Second Floor** 