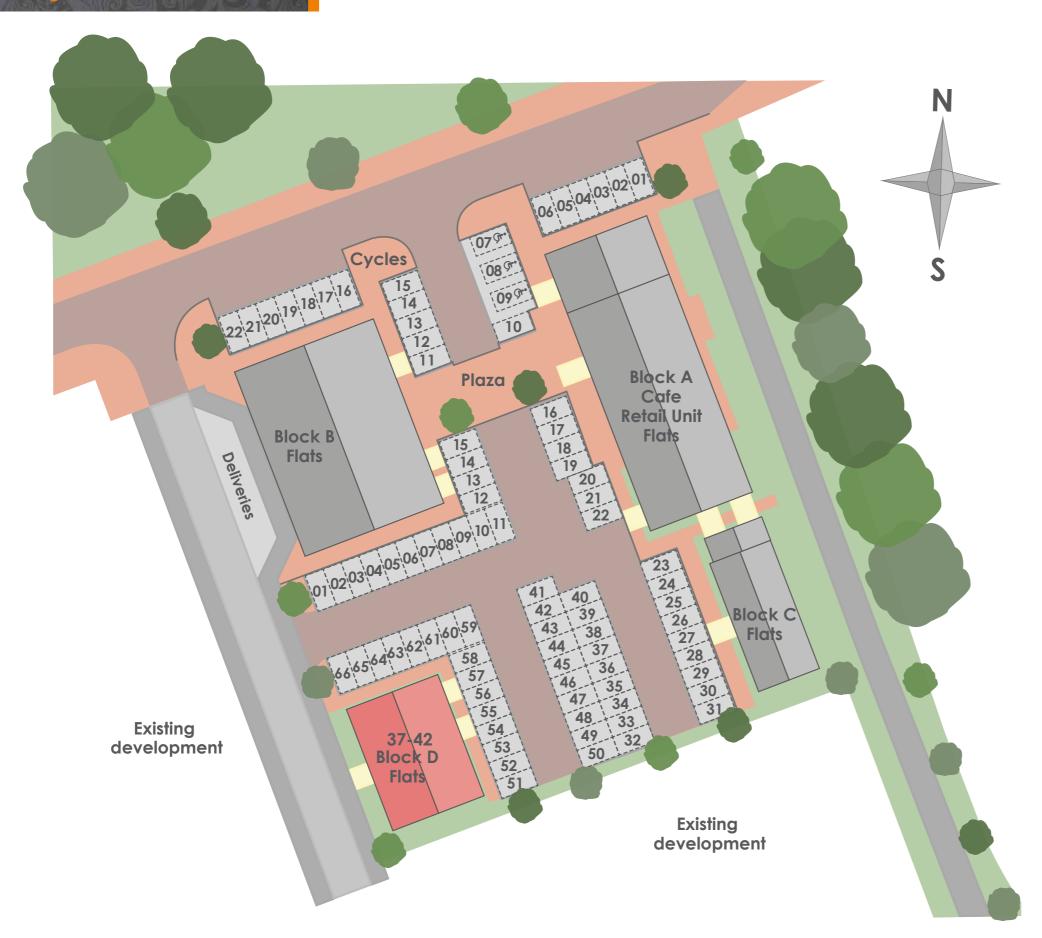

# The Finches 2 bedroom apartment

Plots 37, 39 & 41

**Ground, First & Second Floor** 

#### Plots 38, 40 & 42

extractor hood

Fitted kitchen with built in oven, hob &

- Two double bedrooms
- Family bathroom
- Full gas fired central heating
- Double glazing and high performance insulation throughout
- Allocated parking spaces
- 10 year New Home warranty

**Ground, First & Second Floor** 