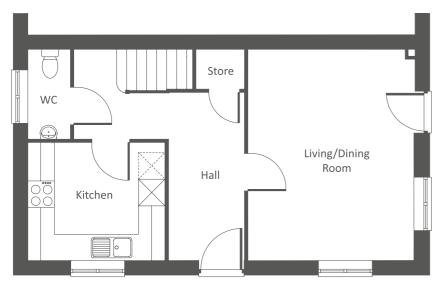

to find out more.

Bedroom 2 Store

Landing

A/C

Bedroom 1

**Ground Floor** 

First Floor

- Fitted kitchen with built in oven, hob & extractor hood
- Downstairs cloakroom
- Two double bedrooms
- Family bathroom
- Full gas fired central heating
- Double glazing and high performance insulation throughout
- Allocated parking spaces
- Turfed rear garden
- 10 year New Home warranty