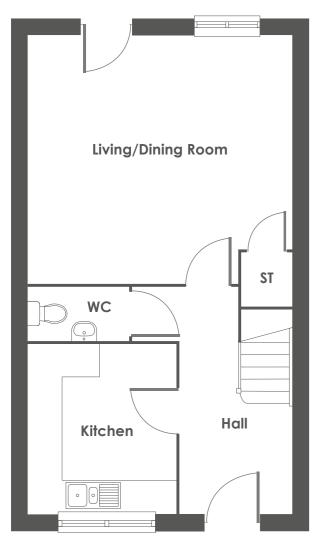

| <b>Ground Floor</b> | M             | FT ST         | First Floor | M M           | // FT        |                                         |
|---------------------|---------------|---------------|-------------|---------------|--------------|-----------------------------------------|
| Kitchen             | 2.68m x 3.08m | 8'7" x 10'1"  | Bedroom 1   | 2.63m x 4.06m | 8'6" x 13'3" | Bromford.                               |
| Living/Dining       | 3.80m x 4.51m | 12'4" x 14'7" | Bedroom 2   | 2.28m x 3.40m | 7'4" x 11'1" |                                         |
| WC                  | 2.73m x 0.95m | 8'9" x 3'1"   | Bedroom 3   | 1.13m x 3.37m | 3'7" x 11'0" | www.bromford.co.uk/buyahor              |
|                     |               |               | Bathroom    | 1.12m x 2.94m | 3'6" x 9'6"  | sales@bromford.co.uk<br>T 0800 0852 499 |