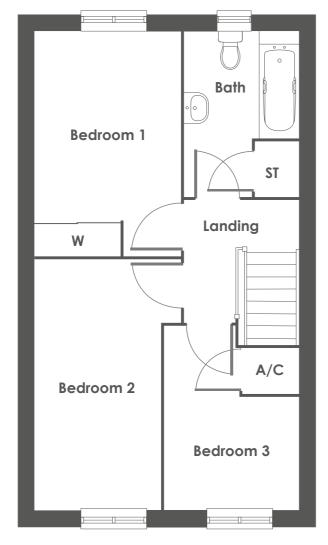

# The Elmdon 2 bedroom house

**Ground Floor** 

First Floor

- Fitted kitchen with built in oven, hob & extractor hood
- Downstairs cloakroom
- Two double bedrooms
- Well appointed bathroom
- Full gas fired central heating
- Double glazing and high performance insulation throughout
- Allocated parking spaces
- Turfed rear garden
- 10 year New Home warranty

| <b>Ground Floor</b> | M             | FT            | First Floor | M             | TO HOUSE      | Bromford.                            |
|---------------------|---------------|---------------|-------------|---------------|---------------|--------------------------------------|
| Kitchen             | 2.13m x 3.13m | 6'9" x 10'2"  | Bedroom 1   | 3.09m x 3.32m | 10'1" x 10'8" | Bromioid.                            |
| Living/Dining       | 3.93m x 4.25m | 12'8" x 13'9" | Bedroom 2   | 4.75m x 2.23m | 15'5" x 7'3"  | www.bromford.co.uk/buyahom           |
| WC                  | 2.20m x 0.93m | 7'2" x 3'0"   | Bathroom    | 1.93m x 1.72m | 6'3" x 5'7"   | sales@bromford.co.uk T 0800 0852 499 |