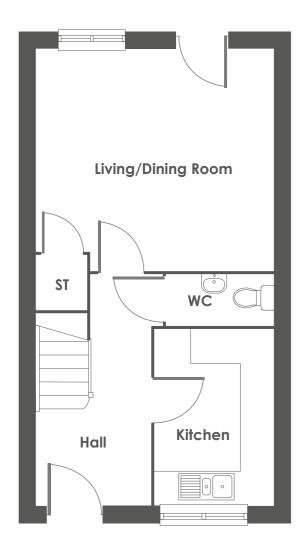

| <b>Ground Floor</b> | M             | FT ST         | First Floor | M M           | // FT        |                                         |
|---------------------|---------------|---------------|-------------|---------------|--------------|-----------------------------------------|
| Kitchen             | 2.68m x 3.08m | 8'7" x 10'1"  | Bedroom 1   | 2.63m x 4.06m | 8'6" x 13'3" | Bromford.                               |
| Living/Dining       | 3.80m x 4.51m | 12'4" x 14'7" | Bedroom 2   | 2.28m x 3.40m | 7'4" x 11'1" |                                         |
| WC                  | 2.73m x 0.95m | 8'9" x 3'1"   | Bedroom 3   | 1.13m x 3.37m | 3'7" x 11'0" | www.bromford.co.uk/buyahor              |
|                     |               |               | Bathroom    | 1.12m x 2.94m | 3'6" x 9'6"  | sales@bromford.co.uk<br>T 0800 0852 499 |