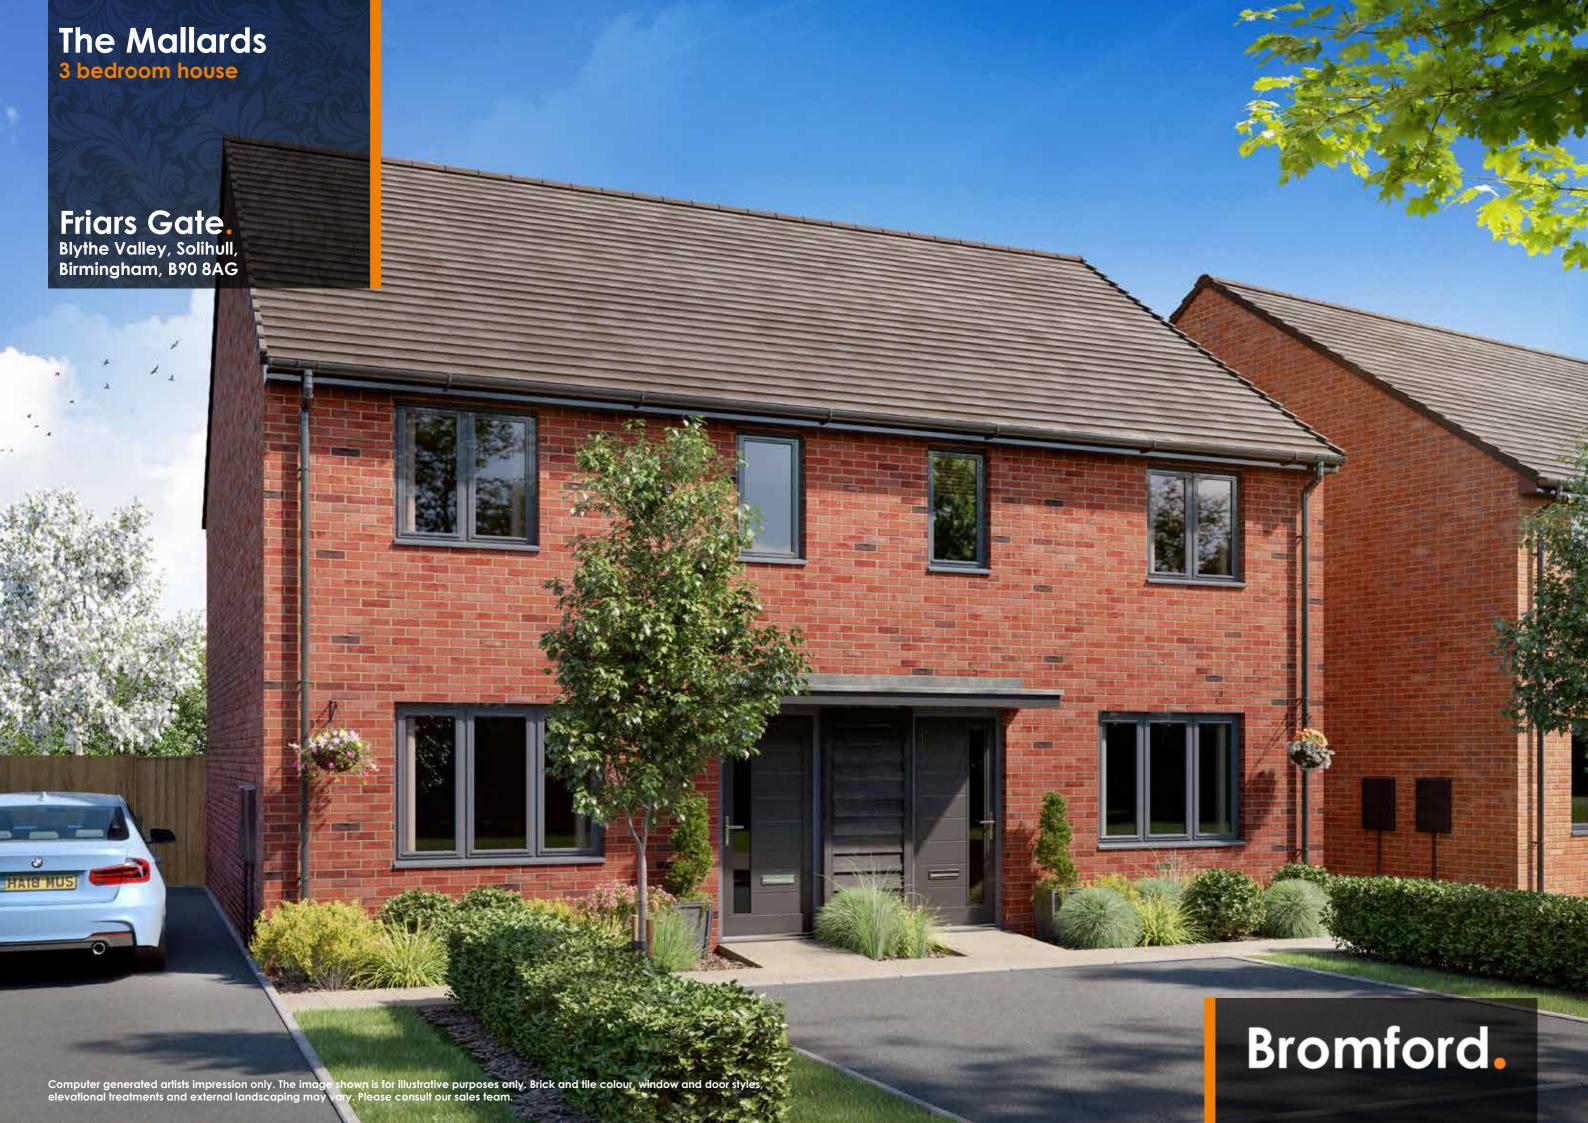

## The Mallards 3 bedroom house

Ground Floor First Floor

- Fitted kitchen/dining with built-in oven, hob and extractor hood
- Downstairs cloakroom
- Useful under-stairs storage
- Family bathroom
- Full gas fired central heating
- Double glazing and high performance insulation throughout
- Allocated parking spaces
- Turfed rear gardens
- 10 year New Home warranty