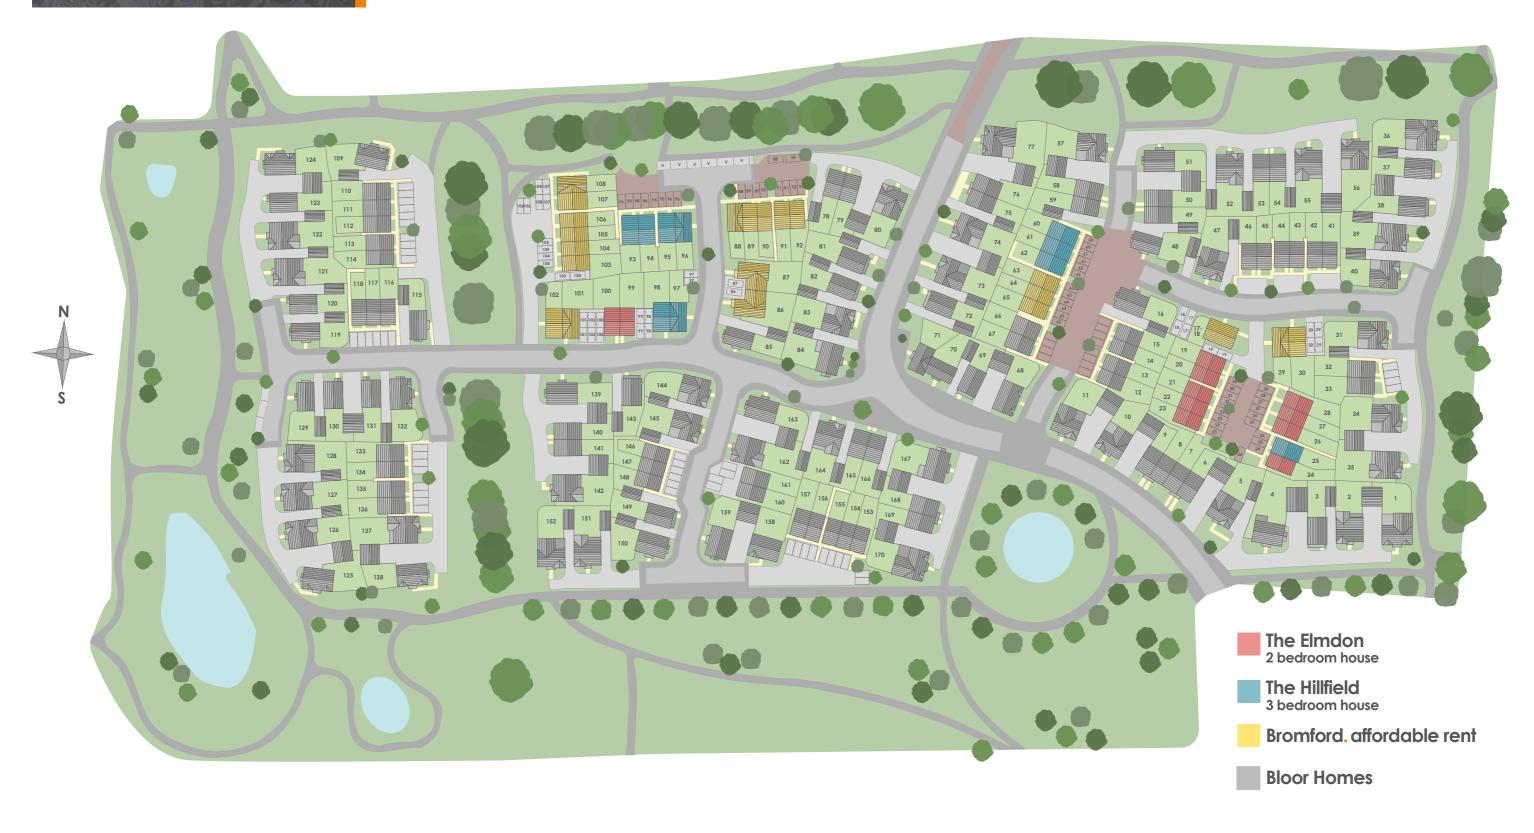

| 9'7" x 6'7"        | sales@bromford.co.uk<br>T 0800 0852 499 |



# The Finches 2 bedroom apartment

Plots 37, 39 & 41



**Ground, First & Second Floor** 

#### Plots 38, 40 & 42



extractor hood

Fitted kitchen with built in oven, hob &

- Two double bedrooms
- Family bathroom
- Full gas fired central heating
- Double glazing and high performance insulation throughout
- Allocated parking spaces
- 10 year New Home warranty

**Ground, First & Second Floor** 







### Friars Gate

Blythe Valley, Solihull Birmingham, B90 8AG





### Friars Gate

Blythe Valley, Solihull Birmingham, B90-8AG









## You'll notice that on most of our property listings we say that a local connection to the area is needed.

This is because the homes for sale in these areas have been built specifically to help meet the needs of local people who can't afford to get on the housing ladder any other way.

The local area connection criteria varies between sites, but generally it's based on:

- Being a resident (or employed within) the area for a number of years (usually between 2-5)
- Family connections for example, parent, grandparent, child, grandchild or adult sibling – who have lived in the area for at least three years.

Priority will be given to applicants who have a connection to Solihull Metropolitan Borough Council.

#### **N