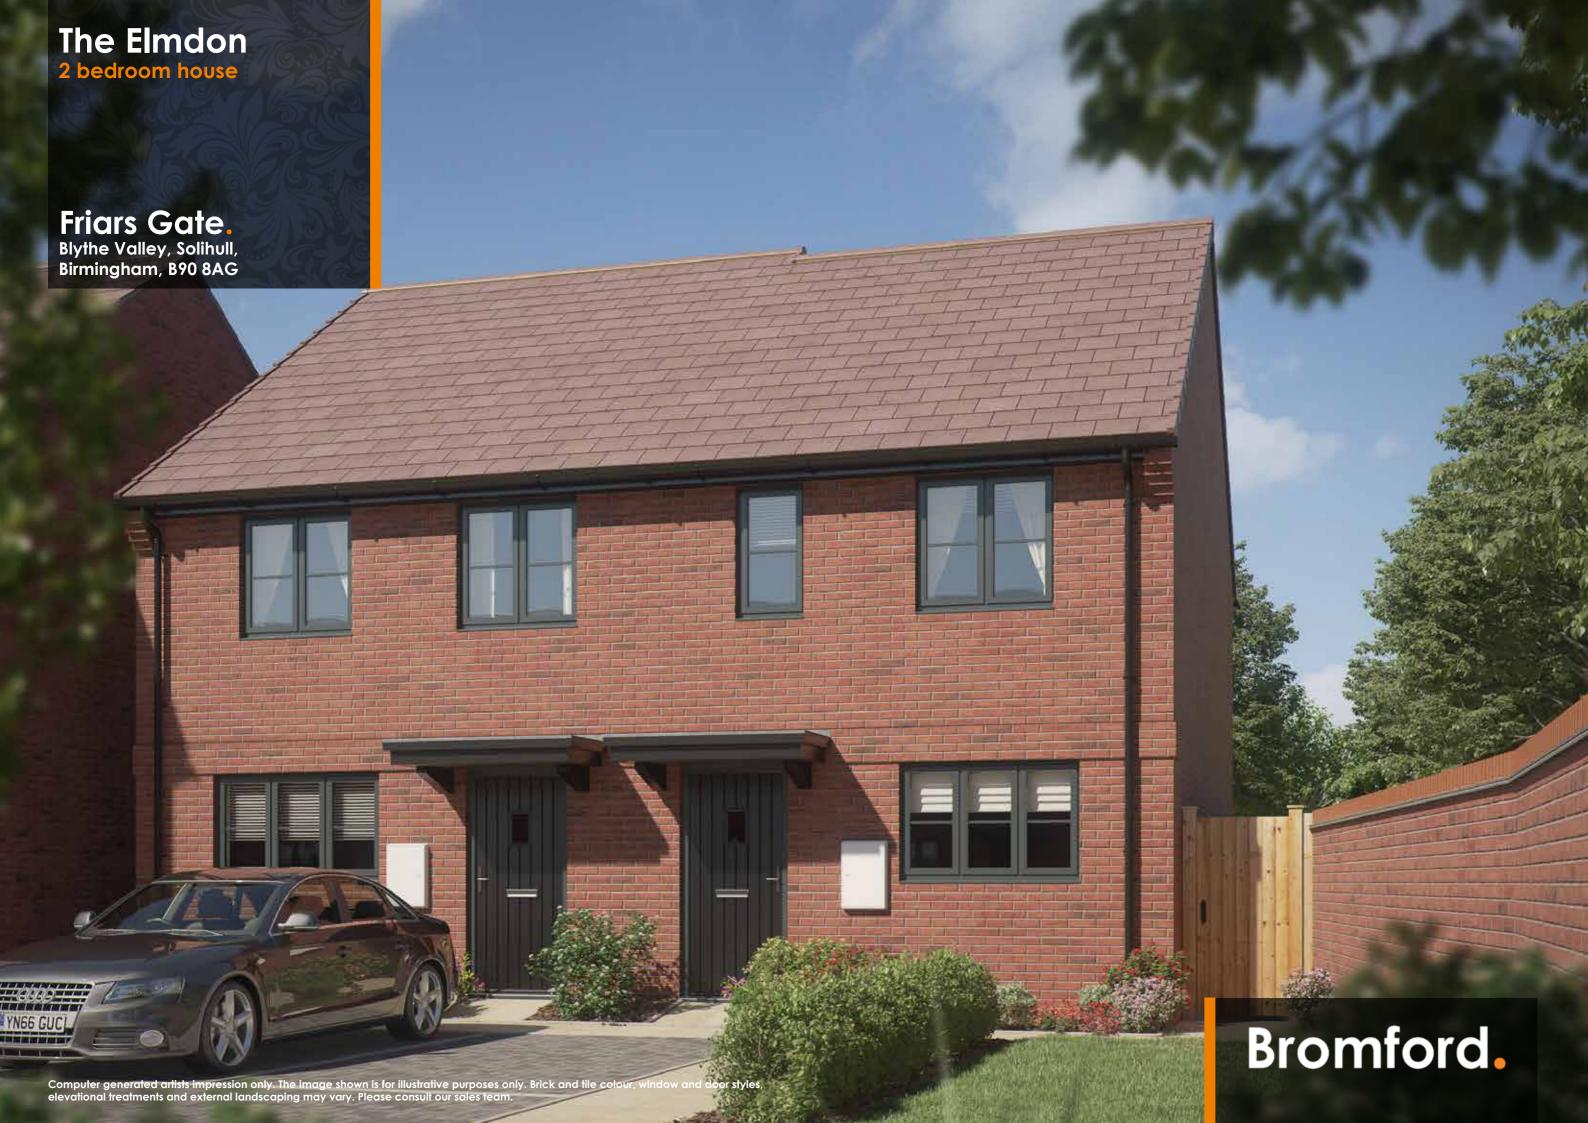

# The Elmdon 2 bedroom house

**Ground Floor** 

First Floor

- Fitted kitchen with built in oven, hob & extractor hood
- Downstairs cloakroom
- Two double bedrooms
- Well appointed bathroom
- Full gas fired central heating
- Double glazing and high performance insulation throughout
- Allocated parking spaces
- Turfed rear garden
- 10 year New Home warranty