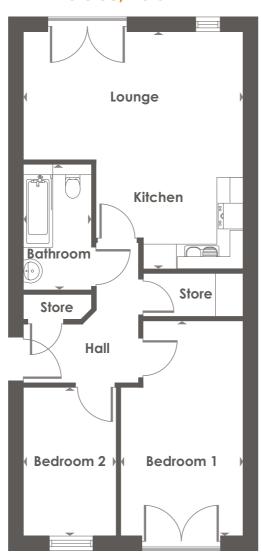

| 9'7" x 6'7"        | sales@bromford.co.uk<br>T 0800 0852 499 |



# The Finches 2 bedroom apartment

Plots 37, 39 & 41



**Ground, First & Second Floor** 

#### Plots 38, 40 & 42



extractor hood

Fitted kitchen with built in oven, hob &

- Two double bedrooms
- Family bathroom
- Full gas fired central heating
- Double glazing and high performance insulation throughout
- Allocated parking spaces
- 10 year New Home warranty

**Ground, First & Second Floor** 







### Friars Gate

Blythe Valley, Solihull Birmingham, B90 8AG





### Friars Gate

Blythe Valley, Solihull Birmingham, B90-8AG









## You'll notice that on most of our property listings we say that a local connection to the area is needed.

This is because the homes for sale in these areas have been built specifically to help meet the needs of local people who can't afford to get on the housing ladder any other way.

The local area connection criteria varies between sites, but generally it's based on