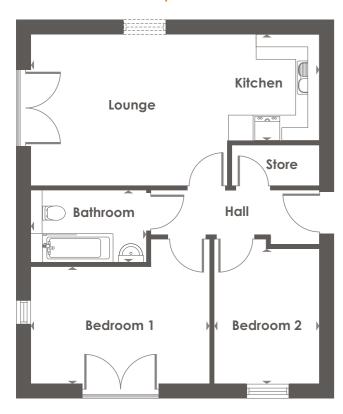

| 9'7" x 6'7"        | sales@bromford.co.uk<br>T 0800 0852 499 |



# The Finches 2 bedroom apartment

Plots 37, 39 & 41



**Ground, First & Second Floor** 

#### Plots 38, 40 & 42



extractor hood

Fitted kitchen with built in oven, hob &

- Two double bedrooms
- Family bathroom
- Full gas fired central heating
- Double glazing and high performance insulation throughout
- Allocated parking spaces
- 10 year New Home warranty

**Ground, First & Second Floor** 







### Friars Gate

Blythe Valley, Solihull Birmingham, B90 8AG





### Friars Gate

Blythe Valley, Solihull Birmingham, B90-8AG









## You'll notice that on most of our property listings we say that a local connection to the area is needed.

This is because the homes for sale in these areas have been built specifically to help meet the needs of local people who can't afford to get on the housing ladder any other way.

The local area connecti